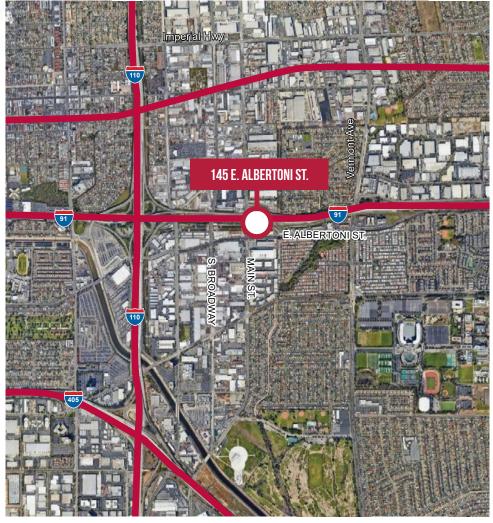

sure at On/Off Ramp
- Sprinklered
- 2 Blocks East of 110 Harbor Freeway

- Commercial General Zoningwith industrial uses possibly grandfathered in
- \$1.75 PSF Gross
- There is an 1,800 SF metal mezz storage structure, racking and retail customer counter that can be negotiated to stay
- Adjacent to HD Supply and Sherwin Williams

#### FOR MORE INFORMATION, CONTACT:

### **CHUCK BRILL**

Executive Vice President | Principal P: 310.538.6710 | M: 310.710.3127 chuck.brill@daumcommercial.com CA DRE License # 00974481

### **JACK STONE**

Associate
P: 818.449.1622
jack.stone@daumcommercial.com
CA DRE License # 02070402

### **AVAILABLE FOR LEASE | 16,014 SF**







# 145 E. ALBERTONI ST. CARSON | CA

## AVAILABLE FOR LEASE | 16,014 SF OFFICE LAYOUT





### 145 E. ALBERTONI ST.

# CARSON | CA



### **AVAILABLE FOR LEASE | 16,014 SF**





145 E. ALBERTONI ST. CARSON | CA

| TRAFFIC COUNTS    |                       |                |            |                     |  |
|-------------------|-----------------------|----------------|------------|---------------------|--|
| Collection Street | Cross Street          | Traffic Volume | Count Year | Dist. from Property |  |
| S Main St         | Frontage Rd N         | 12,487         | 0          | 0.10 mi             |  |
| 91                | -                     | 202,163        | 0          | 0.24 mi             |  |
| Artesia Fwy       | Avalon Blvd E         | 206,505        | 0          | 0.26 mi             |  |
| Frontage Rd       | Avalon Blvd E         | 15,255         | 0          | 0.28 mi             |  |
| W Alberton