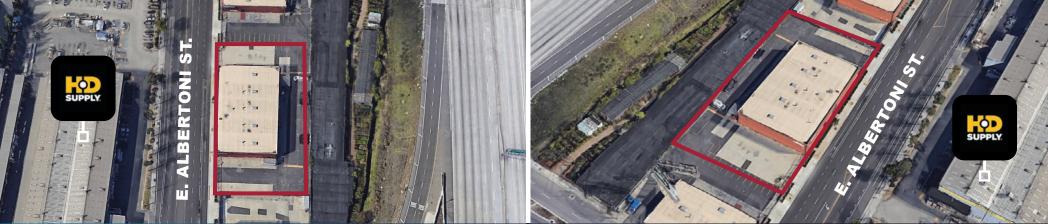

### **PROPERTY HIGHLIGHTS**

- 16,014 SF Commercial Property
- 52 Parking Spaces (3.2:1000)
- 17' Clear Height
- 202,163 Cars Per Day off91 Freeway
- Freestanding Building
- Fenced Yard
- Excellent Artesia (91) Freeway
   Exposure at On/Off Ramp
- Sprinklered
- 2 Blocks East of 110 Harbor Freeway

- Commercial General Zoningwith industrial uses possibly grandfathered in
- \$1.75 PSF Gross
- There is an 1,800 SF metal mezz storage structure, racking and retail customer counter that can be negotiated to stay
- Adjacent to HD Supply and Sherwin Williams