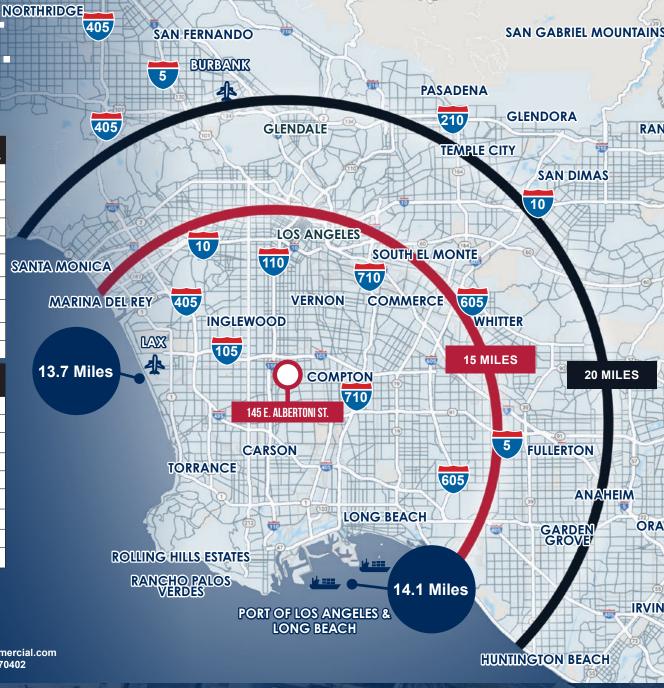

59 |  |  |
| 2010 Households                           | 53,571   | 191,068  | 839,625   |  |  |
| 2023 Households                           | 53,001   | 187,609  | 814,191   |  |  |
| 2028 Household<br>Projection              | 51,770   | 182,981  | 792,101   |  |  |
| Total Specified Consumer<br>Spending (\$) | \$1.9B   | \$6.5B   | \$27.7B   |  |  |
| Avg Household Income                      | \$97,684 | \$89,836 | \$93,363  |  |  |
| Median Household<br>Income                | \$76,125 | \$69,168 | \$68,760  |  |  |

#### FOR MORE INFORMATION, CONTACT:

CHUCK BRILL
Executive Vice President | Principal
P: 310.538.6710 | M: 310.710.3127
chuck.brill@daumcommercial.com
CA DRE License # 00974481

JACK STONE
Associate
P: 818.449.1622
jack.stone@daumcommercial.com
CA DRE License # 02070402