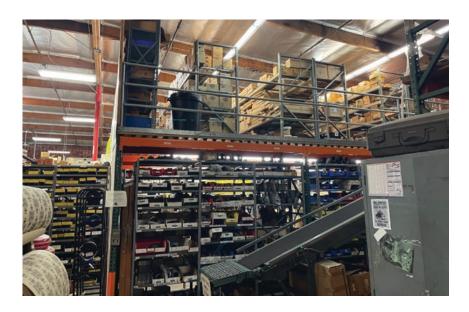

- Commercial General Zoningwith industrial uses possibly grandfathered in
- \$1.75 PSF Gross
- There is an 1,800 SF metal mezz storage structure, racking and retail customer counter that can be negotiated to stay
- Adjacent to HD Supply and Sherwin Williams