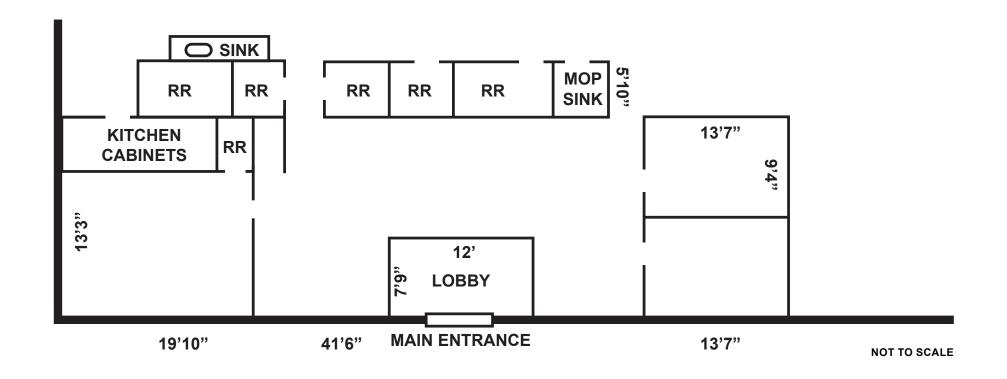

Yard
- Excellent Artesia (91) Freeway
   Exposure at On/Off Ramp
- Sprinklered
- 2 Blocks East of 110 Harbor Freeway

- Commercial General Zoningwith industrial uses possibly grandfathered in
- \$1.75 PSF Gross
- There is an 1,800 SF metal mezz storage structure, racking and retail customer counter that can be negotiated to stay
- Adjacent to HD Supply and Sherwin Williams

#### FOR MORE INFORMATION, CONTACT:

### **CHUCK BRILL**

Executive Vice President | Principal P: 310.538.6710 | M: 310.710.3127 chuck.brill@daumcommercial.com CA DRE License # 00974481

### **JACK STONE**

Associate
P: 818.449.1622
jack.stone@daumcommercial.com
CA DRE License # 02070402

### **AVAILABLE FOR LEASE | 16,014 SF**







# 145 E. ALBERTONI ST. CARSON | CA

## AVAILABLE FOR LEASE | 16,014 SF OFFICE LAYOUT





### 145 E. ALBERTONI ST.

# CARSON | CA



### **AVAILABLE FOR LEASE | 16,014 SF**





145 E. ALBERTONI ST. CARSON | CA

| TRAFFIC COUNTS    |                       |                |            |                     |  |
|-------------------|-----------------------|----------------|------------|---------------------|--|
| Collection Street | Cross Street          | Traffic Volume | Count Year | Dist. from Property |  |
| S Main St         | Frontage Rd N         | 12,487         | 0          | 0.10 mi             |  |
| 91                | -                     | 202,163        | 0          | 0.24 mi             |  |
| Artesia Fwy       | Avalon Blvd E         | 206,505        | 0          | 0.26 mi             |  |
| Frontage Rd       | Avalon Blvd E         | 15,255         | 0