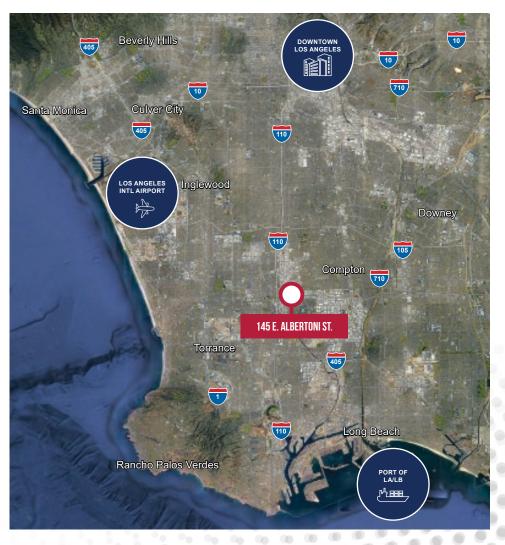

s East of 110 Harbor Freeway

- Commercial General Zoningwith industrial uses possibly grandfathered in
- \$1.75 PSF Gross
- There is an 1,800 SF metal mezz storage structure, racking and retail customer counter that can be negotiated to stay
- Adjacent to HD Supply and Sherwin Williams

#### FOR MORE INFORMATION, CONTACT:

### **CHUCK BRILL**

Executive Vice President | Principal P: 310.538.6710 | M: 310.710.3127 chuck.brill@daumcommercial.com CA DRE License # 00974481

### **JACK STONE**

Associate
P: 818.449.1622
jack.stone@daumcommercial.com
CA DRE License # 02070402

### **AVAILABLE FOR LEASE | 16,014 SF**







# 145 E. ALBERTONI ST. CARSON | CA

## AVAILABLE FOR LEASE | 16,014 SF OFFICE LAYOUT





### 145 E. ALBERTONI ST.

# CARSON | CA



### **AVAILABLE FOR LEASE | 16,014 SF**





145 E. ALBERTONI ST. CARSON | CA

| TRAFFIC COUNTS    |                       |                |            |                     |  |
|-------------------|-----------------------|----------------|------------|---------------------|--|
| Collection Street | Cross Street          | Traffic Volume | Count Year | Dist. from Property |  |
| S Main St         | Frontage Rd N         | 12,487         | 0          | 0.10 mi             |  |
| 91                | -                     | 202,163        | 0          | 0.24 mi             |  |
| Artesia Fwy       | Avalon Blvd E         | 206,505        | 0          | 0.26 mi             |  |
| Frontage Rd       | Avalon Blvd E         | 15,255         | 0          | 0.28 mi             |  |
| W Albertoni St    | S Broadway E          | 13,741