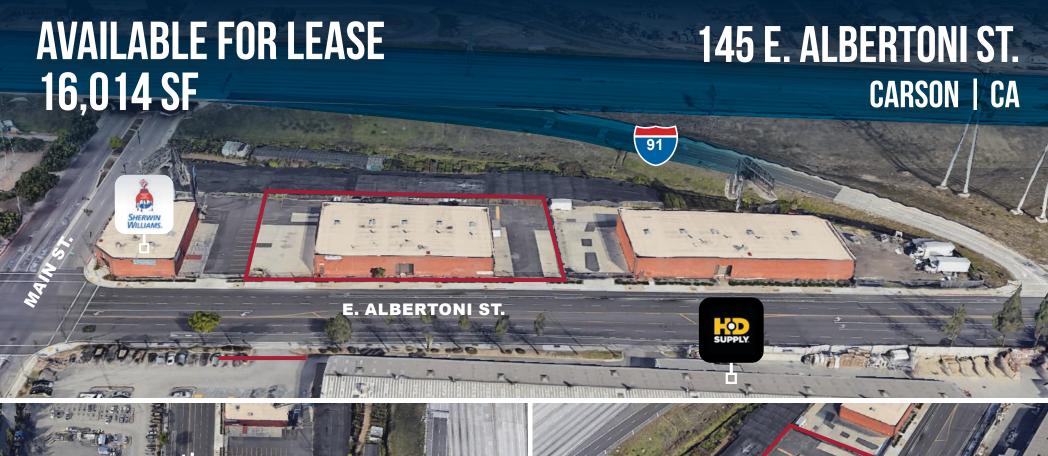

# 145 E. ALBERTONI ST. CARSON | CA

### **PROPERTY HIGHLIGHTS**

- 16,014 SF Commercial Property
- 52 Parking Spaces (3.2:1000)
- 17' Clear Height
- 202,163 Cars Per Day off91 Freeway
- Freestanding Building
- Fenced Yard
- Excellent Artesia (91) Freeway
   Exposure at On/Off Ramp
- Sprinklered
- 2 Blocks East of 110 Harbor Freeway

- Commercial General Zoningwith industrial uses possibly grandfathered in
- \$1.75 PSF Gross
- There is an 1,800 SF metal mezz storage structure, racking and retail customer counter that can be negotiated to stay
- Adjacent to HD Supply and Sherwin Williams