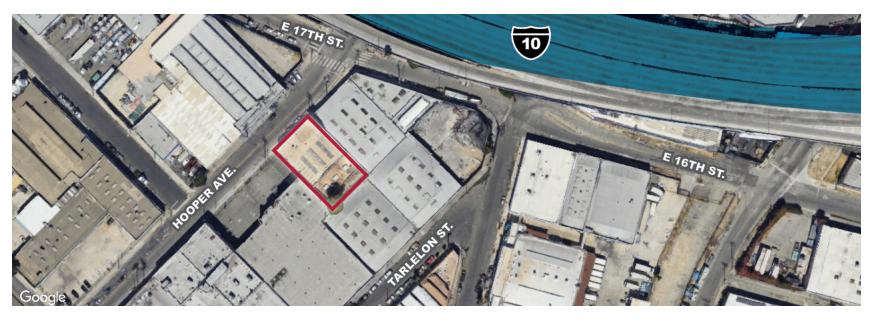

sale, lease or financing, or withdrawal without notice.



## PROPERTY DESCRIPTION

±10,800 SF Industrial Building

## **PROPERTY HIGHLIGHTS**

- Bow Truss Clear Span Natural Light
- 2,000 SF Useable Office Mezzanine
- 18'-24' Clear Height
- Immediate 10 Fwy Access
- Available Now

## **OFFERING SUMMARY**

| Lease Rate:    | \$1.15 SF/month (Gross) |
|----------------|-------------------------|
| Available SF:  | 10,800 SF               |
| Lot Size:      | 0.24 Acres              |
| Building Size: | 10,800 SF               |

| DEMOGRAPHICS      | <b>0.25 MILES</b> | 0.5 MILES | 1 MILE   |
|-------------------|-------------------|-----------|----------|
| Total Households  | 291               | 1,695     | 7,126    |
| Total Population  | 1,052             | 6,593     | 27,026   |
| Average HH Income | \$47,619          | \$48,165  | \$52,641