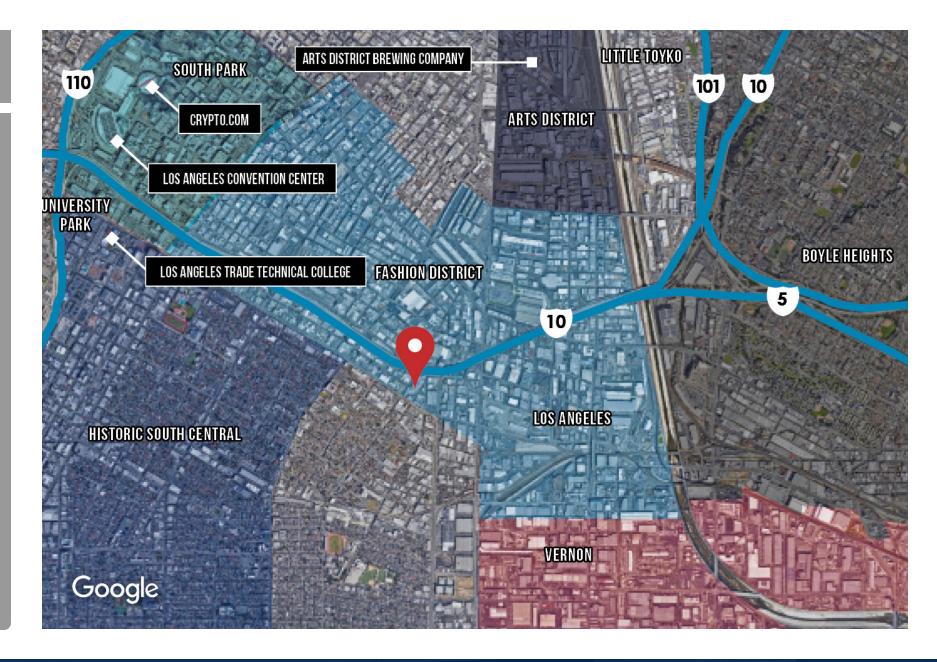

-------------|-------------------------|
| Available SF:  | 10,800 SF               |
| Lot Size:      | 0.24 Acres              |
| Building Size: | 10,800 SF               |

| DEMOGRAPHICS      | <b>0.25 MILES</b> | 0.5 MILES | 1 MILE   |
|-------------------|-------------------|-----------|----------|
| Total Households  | 291               | 1,695     | 7,126    |
| Total Population  | 1,052             | 6,593     | 27,026   |
| Average HH Income | \$47,619          | \$48,165  | \$52,641 |

FOR MORE INFORMATION PLEASE CONTACT:

SEAN HOMSY ASSOCIATE P: 213.270.2237 | M: 714.475.9900 shomsy@daumcommercial.com CADRE #02157447 JD VOGELZANG ASSOCIATE

P: 213.270.2245 | M: 310.293.0216 jvogelzang@daumcommercial.com CADRE #02176692



10,800 SF INDUSTRIAL

9002 VENUE 704 HOOPER ES GEL AN



FOR MORE INFORMATION PLEASE CONTACT:

SEAN HOMSY ASSOCIATE P: 213.270.2237 | M: 714.475.9900 shomsy@daumcommercial.com CADRE #02157447 JD VOGELZANG ASSOCIATE

**P: 213.270.2245 | M: 310.293.0216** jvogelzang@daumcommercial.com CADRE #02176692



10,800 SF

VENUE 704 HOOPER ES ᇳ



FOR MORE INFORMATION PLEASE CONTACT:

SEAN HOMSY ASSOCIATE P: 213.270.2237 | M: 714.475.9900 shomsy@daumcommercial.com CADRE #02157447 JD VOGELZANG ASSOCIATE

**P: 213.270.2245 | M: 310.293.0216** jvogelzang@daumcommercial.com CADRE #02176692