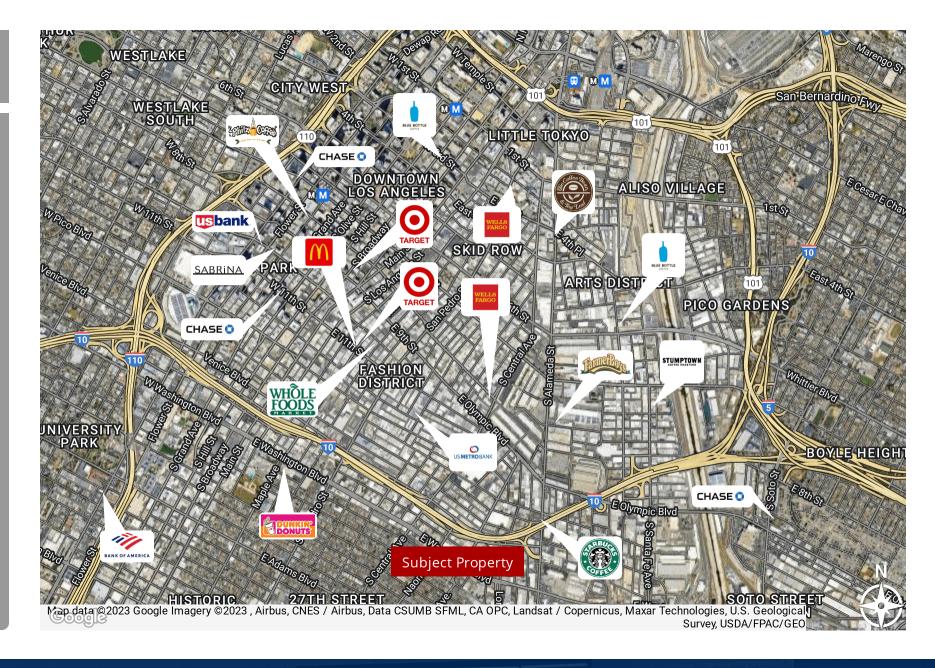

|-----------|----------|
| Total Households  | 291               | 1,695     | 7,126    |
| Total Population  | 1,052             | 6,593     | 27,026   |
| Average HH Income | \$47,619          | \$48,165  | \$52,641 |

FOR MORE INFORMATION PLEASE CONTACT:

SEAN HOMSY ASSOCIATE P: 213.270.2237 | M: 714.475.9900 shomsy@daumcommercial.com CADRE #02157447 JD VOGELZANG ASSOCIATE

P: 213.270.2245 | M: 310.293.0216 jvogelzang@daumcommercial.com CADRE #02176692



10,800 SF INDUSTRIAL

9002 VENUE 704 HOOPER ES GEL AN



FOR MORE INFORMATION PLEASE CONTACT:

SEAN HOMSY ASSOCIATE P: 213.270.2237 | M: 714.475.9900 shomsy@daumcommercial.com CADRE #02157447 JD VOGELZANG ASSOCIATE

**P: 213.270.2245 | M: 310.293.0216** jvogelzang@daumcommercial.com CADRE #02176692



10,800 SF

VENUE 704 HOOPER ES ᇳ



FOR MORE INFORMATION PLEASE CONTACT:

SEAN HOMSY ASSOCIATE P: 213.270.2237 | M: 714.475.9900 shomsy@daumcommercial.com CADRE #02157447 JD VOGELZANG ASSOCIATE

**P: 213.270.2245 | M: 310.293.0216** jvogelzang@daumcommercial.com CADRE #02176692