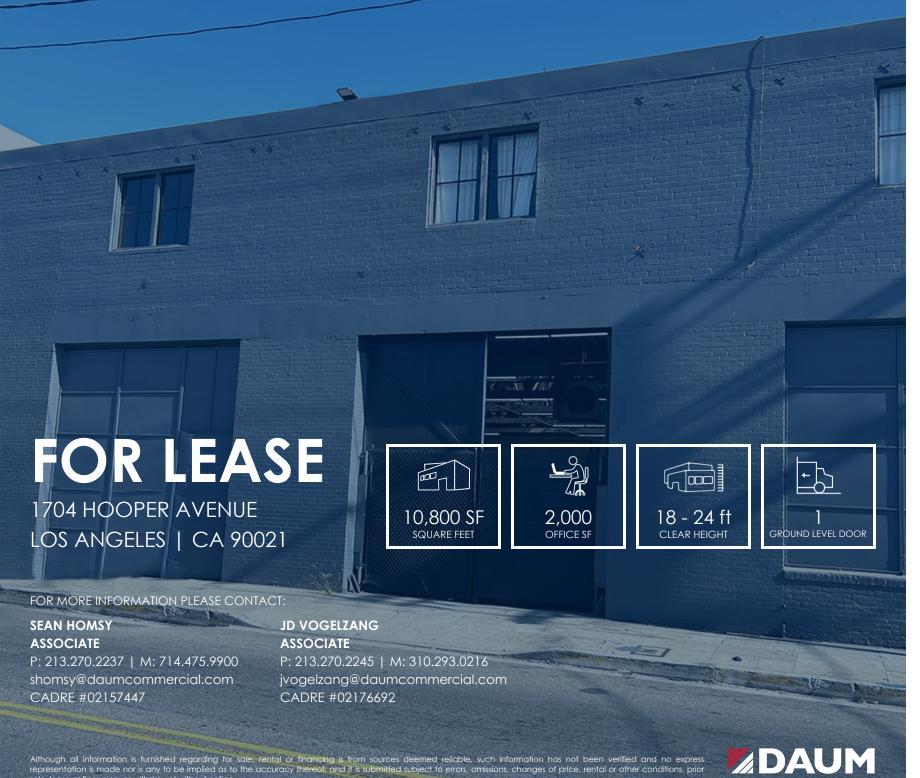

## PROPERTY DESCRIPTION

±10,800 SF Industrial Building

## **PROPERTY HIGHLIGHTS**

- Bow Truss Clear Span Natural Light
- 2,000 SF Useable Office Mezzanine
- 18'-24' Clear Height
- Immediate 10 Fwy Access
- Available Now

## **OFFERING SUMMARY**

| Lease Rate:    | \$1.15 SF/month (Gross) |
|----------------|-------------------------|
| Available SF:  | 10,800 SF               |
| Lot Size:      | 0.24 Acres              |
| Building Size: | 10,800 SF               |

FOR MORE INFORMATION PLEASE CONTACT:

SEAN HOMSY ASSOCIATE P: 213.270.2237 | M: 714.475.9900 shomsy@daumcommercial.com CADRE #02157447 JD VOGELZANG ASSOCIATE

P: 213.270.2245 | M: 310.293.0216 jvogelzang@daumcommercial.com CADRE #02176692