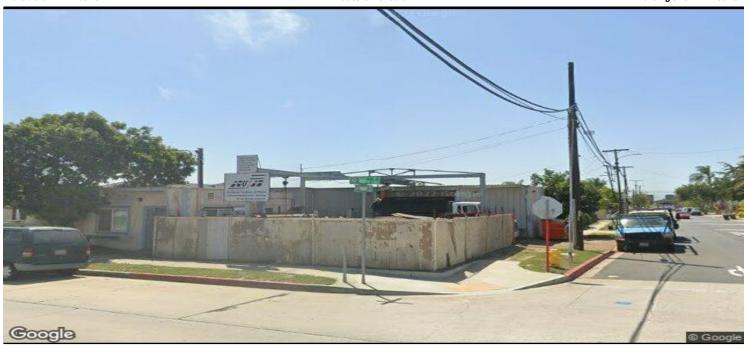

## 1728 W 166th St, Gardena, CA 90247 Western Ave/W 166th St

Great, Hard to Find Small Contractor's Yard Contractor Service Use Grandfathered In Clean Office Building / Corner Frontage Close Proximity to Restaurants and Amenities 200 Amp Power Service (Buyer to Verify)

Sale Price: \$399.000.00 Sale Price/SF: \$673.99 Available SF: 592 SF

**Prop Lot Size:** 0.08 Ac / 3,509 SF \$3,431 / 2023 Taxes:

Yard: No R3 Zoning:

Sprinklered: No Clear Height: GL Doors/Dim: 1 DH Doors/Dim: 0 A: 200 V: 0: W: