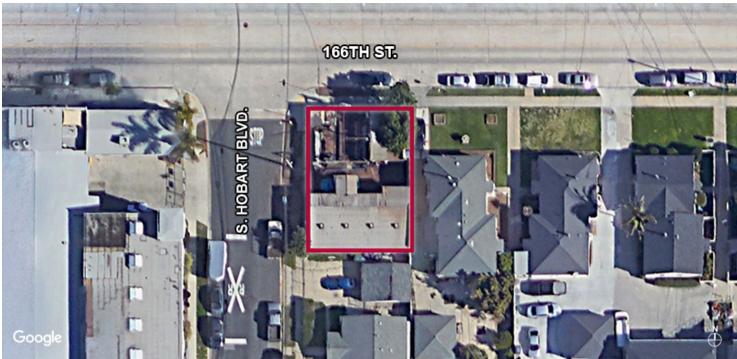

FOR SALE

1728 W 166TH ST GARDENA | CA 90247

## **PROPERTY FEATURES:**

- Great hard to find small contractor yard
- Contractor Service use grandfathered in (buyer to verify)
- · Clean office building
- Corner frontage
- · Close proximity to restaurants and amenities
- Located in a very clean & quiet neighborhood

# FOR SALE INDUSTRIAL PROPERTY

1728 W 166TH ST GARDENA | CA