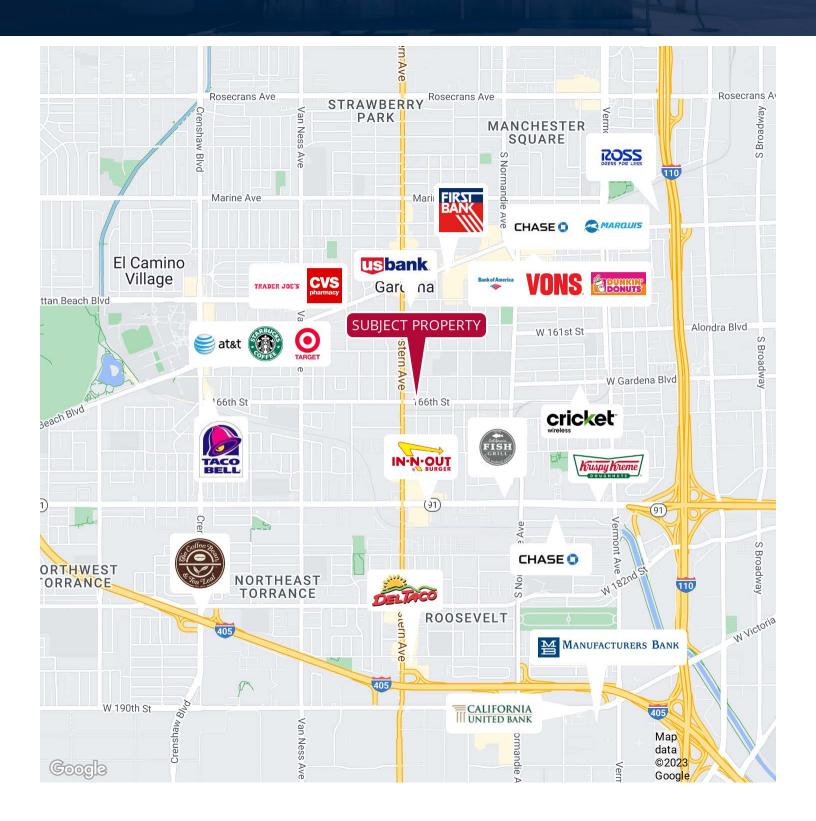

## **PROPERTY FEATURES:**

- Great hard to find small contractor yard
- Contractor Service use grandfathered in (buyer to verify)
- · Clean office building
- Corner frontage
- · Close proximity to restaurants and amenities
- Located in a very clean & quiet neighborhood