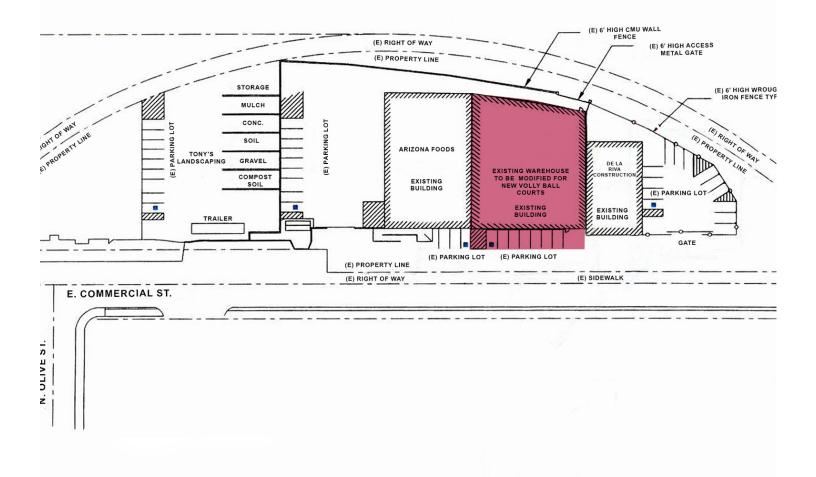

#### **PROPERTY HIGHLIGHTS**

- ±12,200 SF Industrial Building
- ±750 SF of Two-Story Office Space
- Three (3) Oversized Ground Level Doors (Electric)
- Two (2) Restrooms
- Interior Newly Painted

- 18' Minimum Clearance Height (verify)
- 400A/480V-3p
- Fenced Yard
- Fire Sprinklers
- Convenient Freeway Access