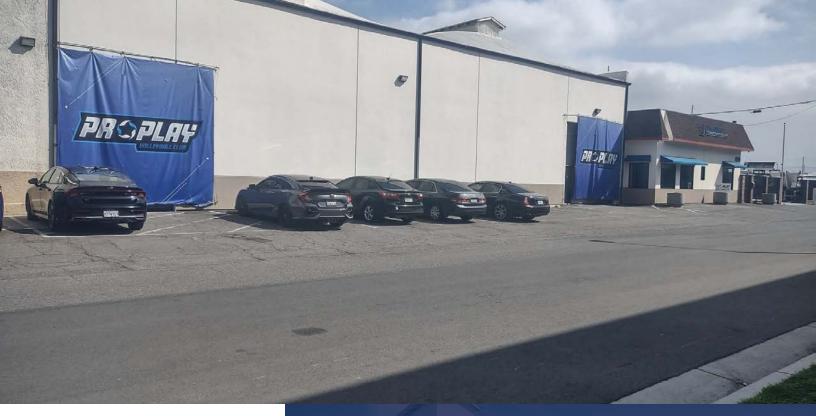

#### **PROPERTY HIGHLIGHTS**

- ±12,200 SF Industrial Building
- ±750 SF of Two-Story Office Space
- Three (3) Oversized Ground Level Doors (Electric)
- Two (2) Restrooms
- Interior Newly Painted

- 18' Minimum Clearance Height (verify)
- 400A/480V-3p
- Fenced Yard
- Fire Sprinklers
- Convenient Freeway Access