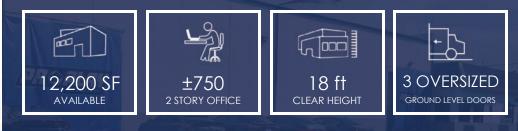

#### **PROPERTY HIGHLIGHTS**

- ±12,200 SF Industrial Building
- ±750 SF of Two-Story Office Space
- Three (3) Oversized Ground Level Doors (Electric)
- Two (2) Restrooms
- Interior Newly Painted

- 18' Minimum Clearance Height (verify)
- 400A/480V-3p
- Fenced Yard
- Fire Sprinklers
- Convenient Freeway Access