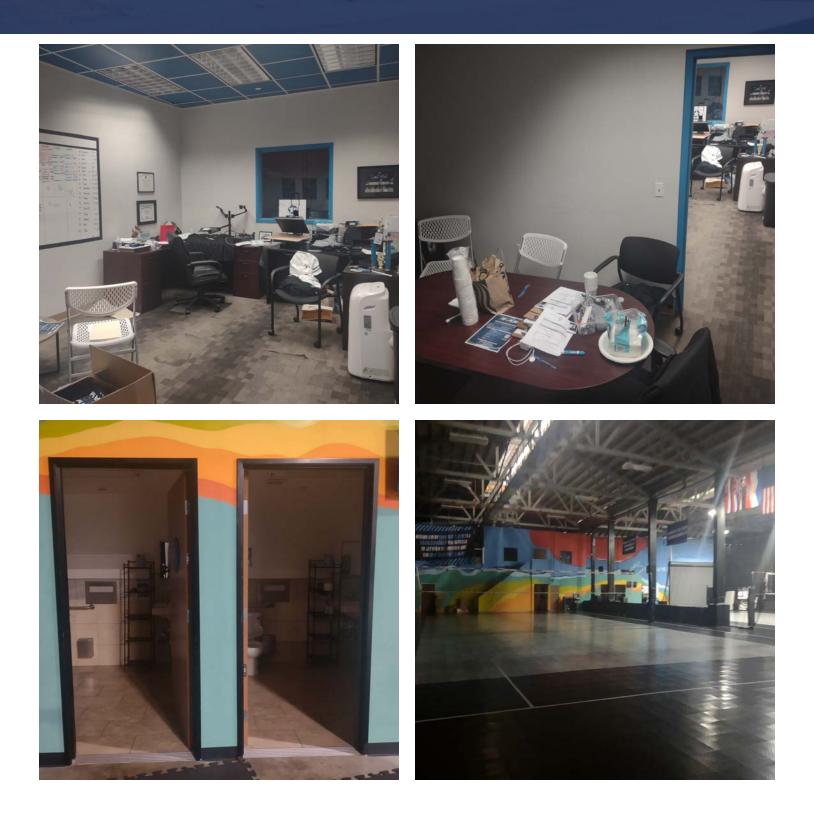

#### **PROPERTY HIGHLIGHTS**

- ±12,200 SF Industrial Building
- ±750 SF of Two-Story Office Space
- Three (3) Oversized Ground Level Doors (Electric)
- Two (2) Restrooms
- Interior Newly Painted

- 18' Minimum Clearance Height (verify)
- 400A/480V-3p
- Fenced Yard
- Fire Sprinklers
- Convenient Freeway Access