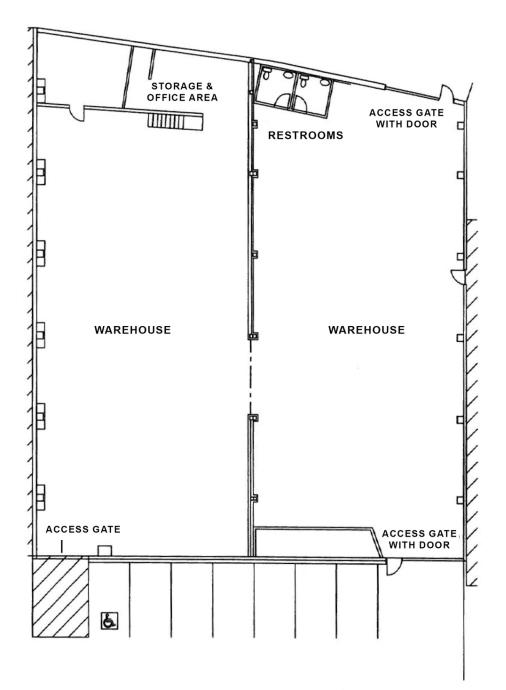

#### **PROPERTY HIGHLIGHTS**

- ±12,200 SF Industrial Building
- ±750 SF of Two-Story Office Space
- Three (3) Oversized Ground Level Doors (Electric)
- Two (2) Restrooms
- Interior Newly Painted

- 18' Minimum Clearance Height (verify)
- 400A/480V-3p
- Fenced Yard
- Fire Sprinklers
- Convenient Freeway Access