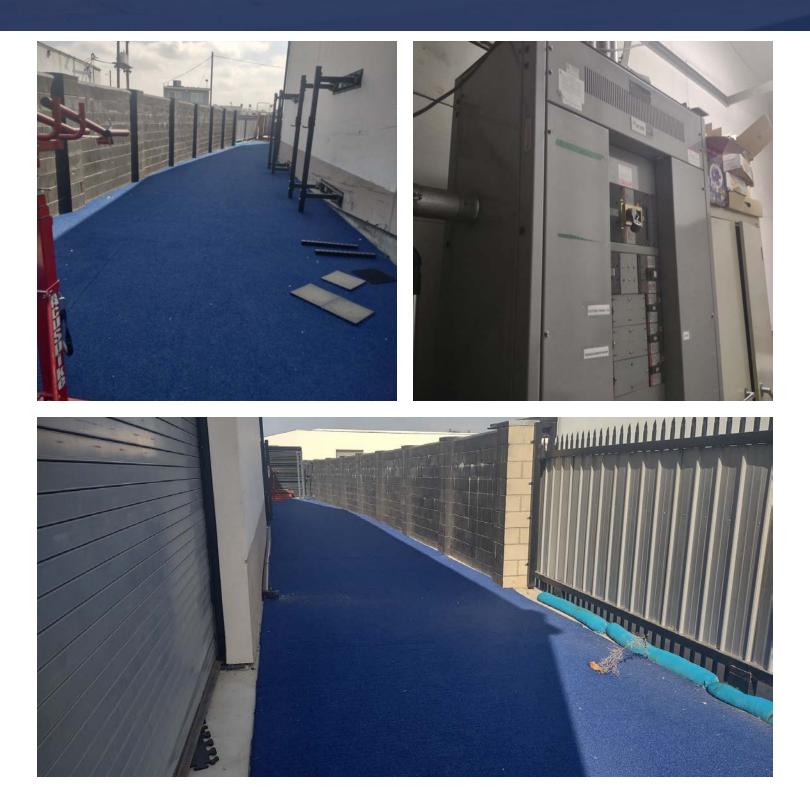

#### **PROPERTY HIGHLIGHTS**

- ±12,200 SF Industrial Building
- ±750 SF of Two-Story Office Space
- Three (3) Oversized Ground Level Doors (Electric)
- Two (2) Restrooms
- Interior Newly Painted

- 18' Minimum Clearance Height (verify)
- 400A/480V-3p
- Fenced Yard
- Fire Sprinklers
- Convenient Freeway Access