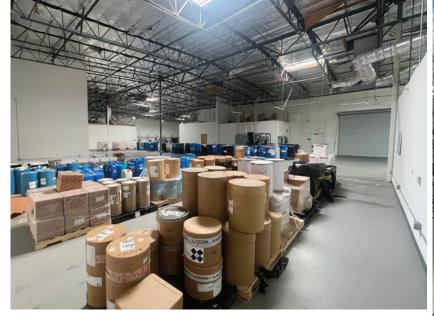

## **PROPERTY HIGHLIGHTS**

- Freestanding 16,407 SF
  - High Image Industrial Facility
- 2,250 SF Office Space
- Four (4) Restrooms
- Four (4) GL Doors (12'x12')
- 20'0 ft Clear Height
- Sprinklered | .33/3000
- 1600 Amps | 277/480 Voltage | 3 Phase
- 2006 Construction
- Warehouse Skylights
- Closed Circuit Security Cameras
- 100% HVAC Capacity
- Professionally Managed Business Park
- CAM Charges \$0.10 SF | \$1,640.00/Month