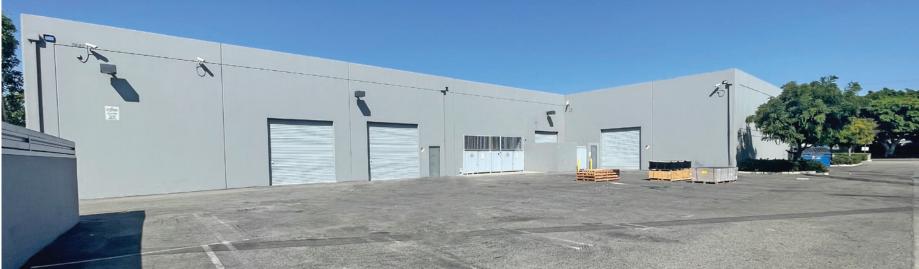

## **PROPERTY HIGHLIGHTS**

- Freestanding 16,407 SF
  - High Image Industrial Facility
- 2,250 SF Office Space
- Four (4) Restrooms
- Four (4) GL Doors (12'x12')
- 20'0 ft Clear Height
- Sprinklered | .33/3000
- 1600 Amps | 277/480 Voltage | 3 Phase
- 2006 Construction
- Warehouse Skylights
- Closed Circuit Security Cameras
- 100% HVAC Capacity
- Professionally Managed Business Park
- CAM Charges \$0.10 SF | \$1,640.00/Month

WESTERN AVE.

Google

ABOUT THE PROPERTY