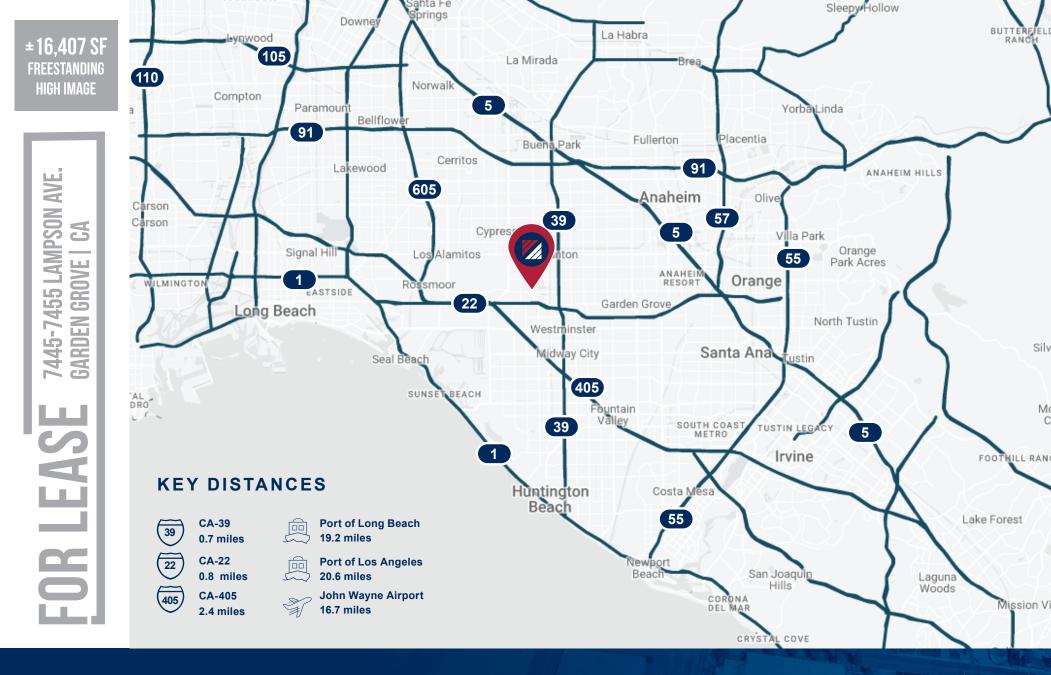

7445

+ 16,407 SF Freestanding High Image

## LAMPSON AVE. GA **GARDEN GROVE** 7445-7455 **FOR LEASE**

**± 16,407 SF** FREESTANDING

**HIGH IMAGE** 

FOR MORE INFORMATION, CONTACT US:

DEVIN RAY VICE PRESIDENT M: 714.322.1252 dray@daumcre.com CA DRE License #02018130