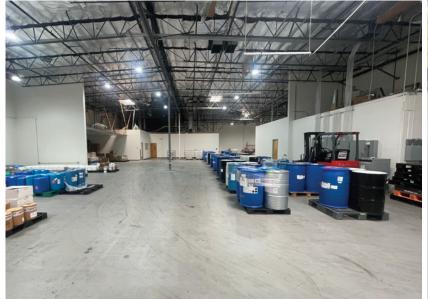

## **PROPERTY HIGHLIGHTS**

- Freestanding 16,407 SF
  - High Image Industrial Facility
- 2,250 SF Office Space
- Four (4) Restrooms
- Four (4) GL Doors (12'x12')
- 20'0 ft Clear Height
- Sprinklered | .33/3000
- 1600 Amps | 277/480 Voltage | 3 Phase
- 2006 Construction
- Warehouse Skylights
- Closed Circuit Security Cameras
- 100% HVAC Capacity
- Professionally Managed Business Park
- CAM Charges \$0.10 SF | \$1,640.00/Month