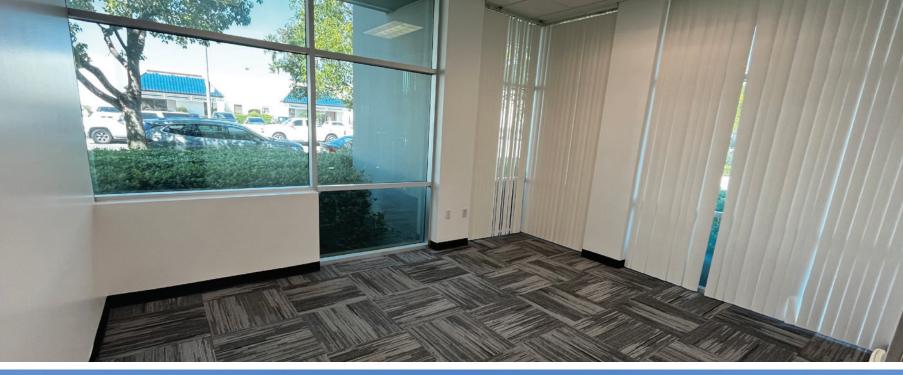

## **PROPERTY HIGHLIGHTS**

- Freestanding 16,407 SF
  - High Image Industrial Facility
- 2,250 SF Office Space
- Four (4) Restrooms
- Four (4) GL Doors (12'x12')
- 20'0 ft Clear Height
- Sprinklered | .33/3000
- 1600 Amps | 277/480 Voltage | 3 Phase
- 2006 Construction
- Warehouse Skylights
- Closed Circuit Security Cameras
- 100% HVAC Capacity
- Professionally Managed Business Park
- CAM Charges \$0.10 SF | \$1,640.00/Month

WESTERN AVE.

Google

ABOUT THE PROPERTY