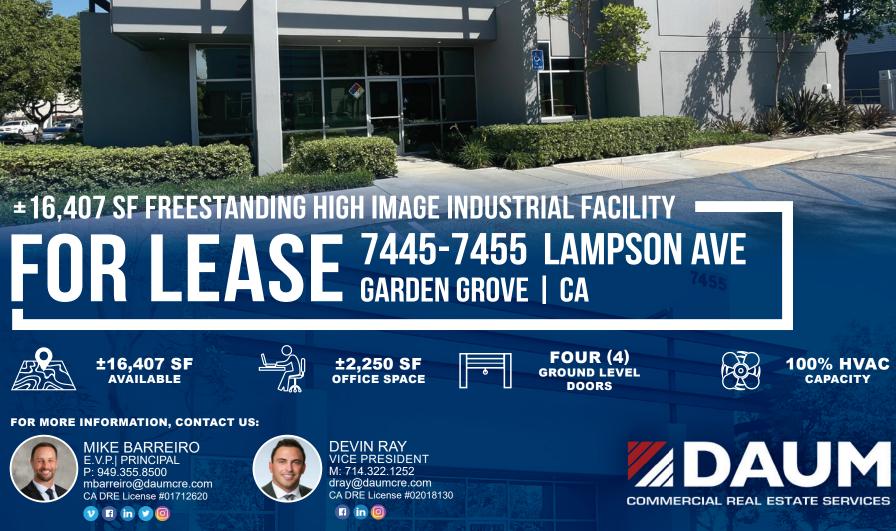

## LAMPSON AVE. GA **GARDEN GROVE** 7445-7455 **FOR LEASE**

**± 16,407 SF** FREESTANDING

**HIGH IMAGE** 

FOR MORE INFORMATION, CONTACT US:

DEVIN RAY VICE PRESIDENT M: 714.322.1252 dray@daumcre.com CA DRE License #02018130