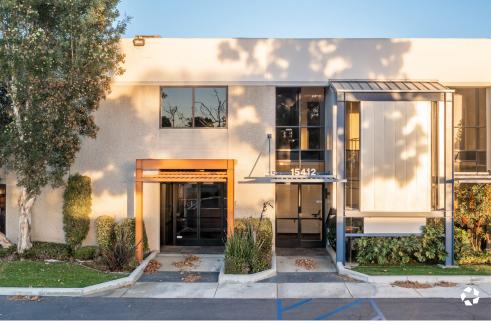

# **PROPERTY HIGHLIGHTS**

- Part of a Larger 45,000 SF High Image
   Flex Facility
- ±9,632 SF of 2nd Story Office
  - \* Suite 201 6,250 SF
  - \* Suite 205 3,382 SF
- Free Surface Parking
- 4 / 1,000 SF Parking Ratio
- Creative Improvements Available
- Double Door Entries
- Retail Amenities Nearby
- Convenient 405 Freeway Access

## Suite 201 - 6,250 SF

- Reception Area
- Large Bullpen
- Lunch Room
- Eleven (11)
  Perimeter Offices
- Storage/IT Room

Suite 205 - 3,382 SF

- Shell Condition
- Tl's to Suit

Google

±9,632 SF **FREESTANDING HIGH IMAGE** 