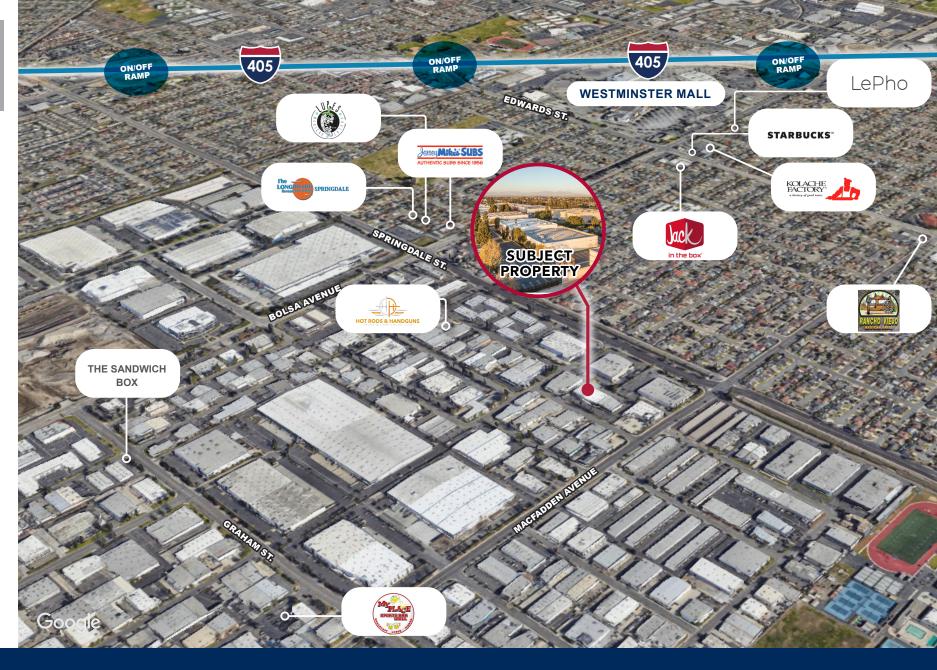

SUITE 205 3,382 SF SUITE 201 6,250 SF

4:1,000 PARKING RATIO

RETAIL AMENITIES NEARBY

405 FWY

FOR MORE INFORMATION, CONTACT US:

MIKE BARREIRO E.V.P.| PRINCIPAL P: 949.355.8500 mbarreiro@daumcre.com CA DRE License #01712620

### ABOUT THE PROPERTY

# **PROPERTY HIGHLIGHTS**

- Part of a Larger 45,000 SF High Image
   Flex Facility
- ±9,632 SF of 2nd Story Office
  - \* Suite 201 6,250 SF
  - \* Suite 205 3,382 SF
- Free Surface Parking
- 4 / 1,000 SF Parking Ratio
- Creative Improvements Available
- Double Door Entries
- Retail Amenities Nearby
- Convenient 405 Freeway Access