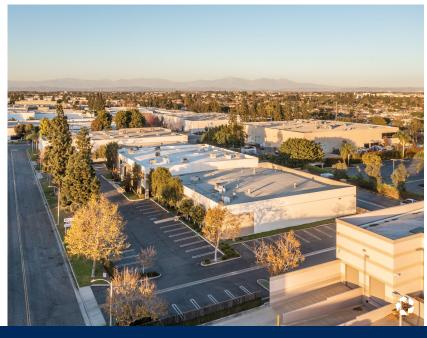

# **PROPERTY HIGHLIGHTS**

- Part of a Larger 45,000 SF High Image
   Flex Facility
- ±9,632 SF of 2nd Story Office
  - \* Suite 201 6,250 SF
  - \* Suite 205 3,382 SF
- Free Surface Parking
- 4 / 1,000 SF Parking Ratio
- Creative Improvements Available
- Double Door Entries
- Retail Amenities Nearby
- Convenient 405 Freeway Access