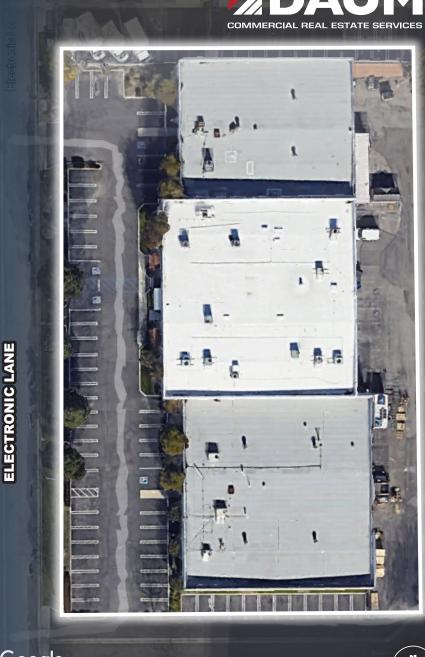

### ABOUT THE PROPERTY

## Suite 201 - 6,250 SF

- Reception Area
- Large Bullpen
- Lunch Room
- Eleven (11)
  Perimeter Offices
- Storage/IT Room

Suite 205 - 3,382 SF

- Shell Condition
- Tl's to Suit

Google

±9,632 SF **FREESTANDING HIGH IMAGE** 