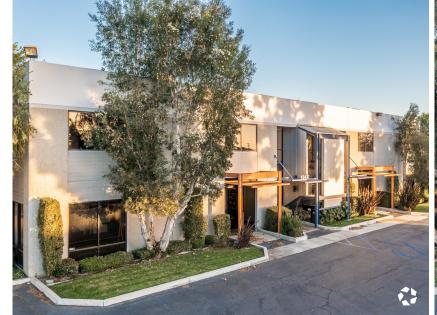

### ABOUT THE PROPERTY

# **PROPERTY HIGHLIGHTS**

- Part of a Larger 45,000 SF High Image
   Flex Facility
- ±9,632 SF of 2nd Story Office
  - \* Suite 201 6,250 SF
  - \* Suite 205 3,382 SF
- Free Surface Parking
- 4 / 1,000 SF Parking Ratio
- Creative Improvements Available
- Double Door Entries
- Retail Amenities Nearby
- Convenient 405 Freeway Access