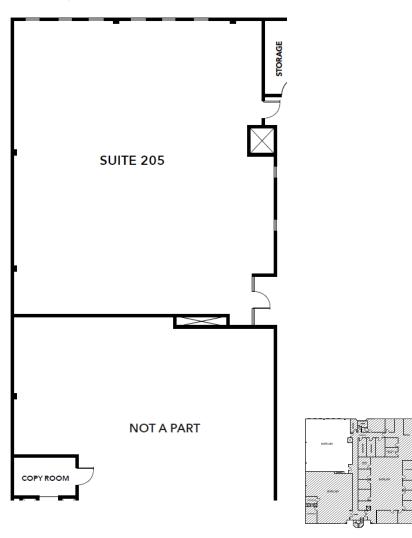

### **FLOOR PLANS**

SUITE 205: 3,382 SF

CORRIDOR COMPUTER ROOM PHONE CONFERENCE **SUITE 201** LOBBY

**FOR MORE** INFORMATION, **CONTACT US:** 

MIKE BARREIRO E.V.P.| PRINCIPAL P: 949.355.8500 mbarreiro@daumcre.com CA DRE License #01712620