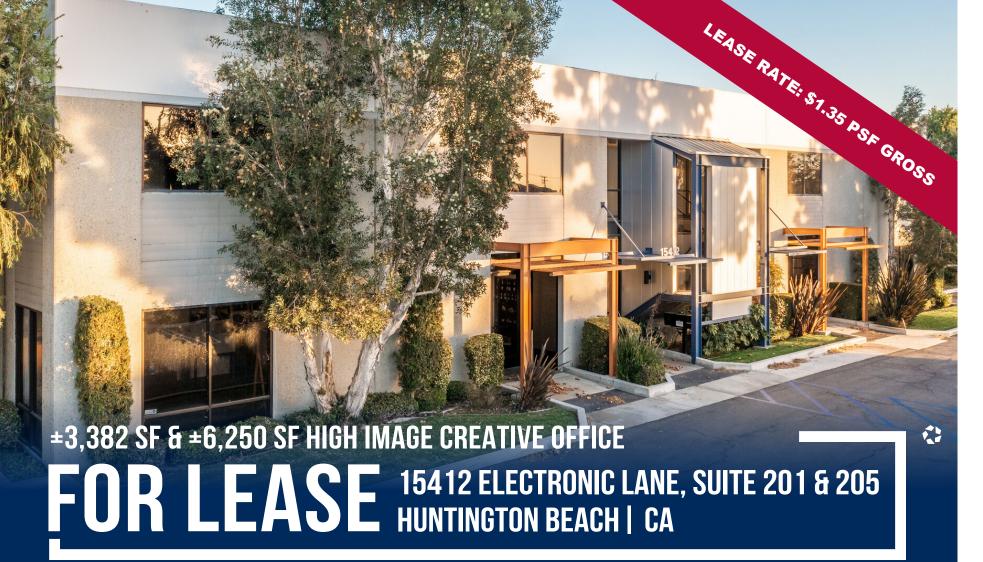

# **PROPERTY HIGHLIGHTS**

- Part of a Larger 45,000 SF High Image
   Flex Facility
- ±9,632 SF of 2nd Story Office
  - \* Suite 201 6,250 SF
  - \* Suite 205 3,382 SF
- Free Surface Parking
- 4 / 1,000 SF Parking Ratio
- Creative Improvements Available
- Double Door Entries
- Retail Amenities Nearby
- Convenient 405 Freeway Access

# **FOR LEASE**

**FOR MORE** INFORMATION, **CONTACT US:** 

MIKE BARREIRO E.V.P.| PRINCIPAL P: 949.355.8500 mbarreiro@daumcre.com CA DRE License #01712620

DEVIN RAY VICE PRESIDENT M: 714.322.1252 dray@daumcre.com CA DRE License #02018130