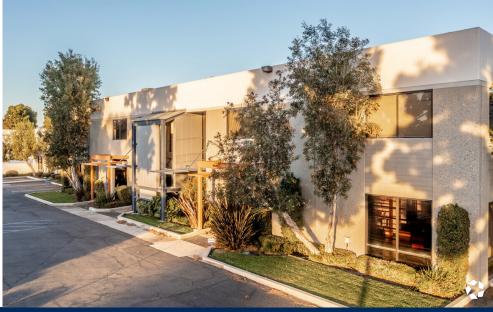

# **PROPERTY HIGHLIGHTS**

- Part of a Larger 45,000 SF High Image
   Flex Facility
- ±9,632 SF of 2nd Story Office
  - \* Suite 201 6,250 SF
  - \* Suite 205 3,382 SF
- Free Surface Parking
- 4 / 1,000 SF Parking Ratio
- Creative Improvements Available
- Double Door Entries
- Retail Amenities Nearby
- Convenient 405 Freeway Access

## Suite 201 - 6,250 SF

- Reception Area
- Large Bullpen
- Lunch Room
- Eleven (11)
  Perimeter Offices
- Storage/IT Room

Suite 205 - 3,382 SF

- Shell Condition
- Tl's to Suit

Google

±9,632 SF **FREESTANDING HIGH IMAGE** 