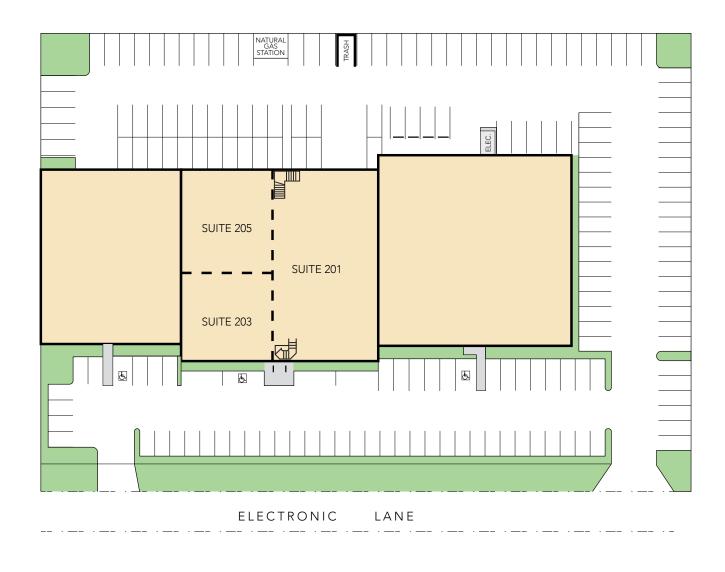

### SITE PLAN

ANE **ECTRONIC** d BE 24 OR LEASE

FOR MORE INFORMATION, CONTACT US:

±9,632 SF **FREESTANDING HIGH IMAGE** 

> **ECTRONIC** EAI 団 154