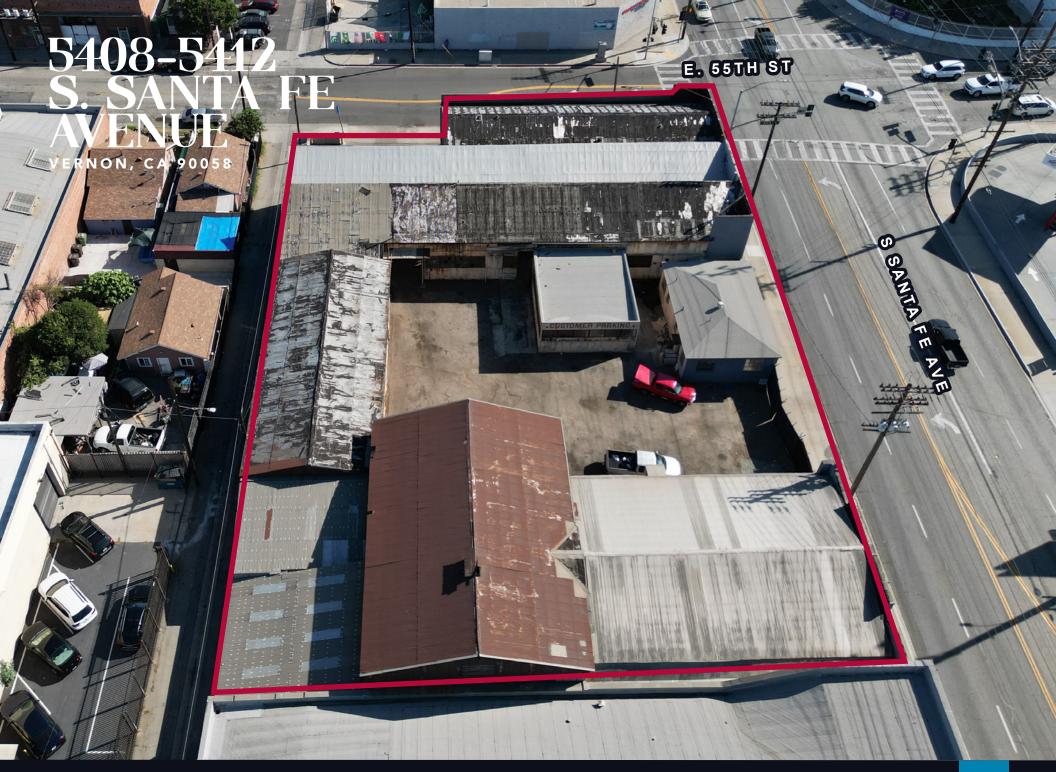

#### 5408-5412 S. SANTA FE AVENUE VERNON, CA 90058

### 5408-5412 S. SANTA FE AVENUE

VERNON, CA 90058

**OWNER-USER SALE / LEASE** 

### 5408-5412 S. SANTA FE AVENUE

VERNON, CA 90058

FOR MORE INFORMATION, CONTACT: