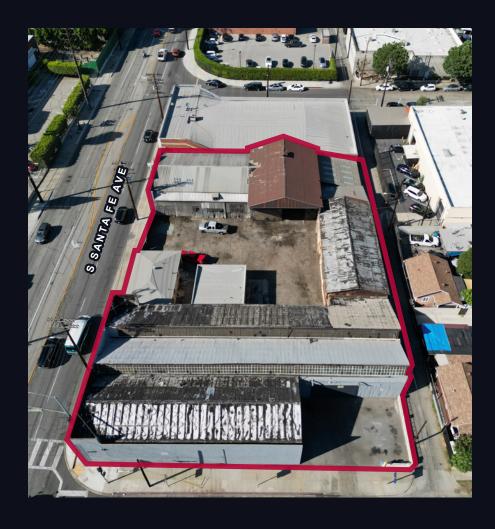

## PROPERTY HIGHLIGHTS

#### SUMMARY

| Туре         | Industrial Warehouse                                |
|--------------|-----------------------------------------------------|
| Asking Price | \$3,650,000.00 (\$135.30 / SF of Land)              |
| Lease Rate   | \$0.75 PSF of Building                              |
| Stories      | 1                                                   |
| GBA          | 17,792 SF                                           |
| Land SF      | 26,977 SF / 0.62 AC<br>(2 Parcel Combined Lot Size) |
| Year Built   | 1923                                                |
| Yard         | Fenced and Paved                                    |
| Zoning       | M2                                                  |
| Parcel       | 6309-004-009, 010                                   |