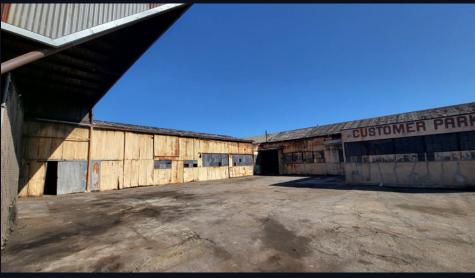

---------------------------------------------------|
| Asking Price | \$3,650,000.00 (\$135.30 / SF of Land)              |
| Lease Rate   | \$0.75 PSF of Building                              |
| Stories      | 1                                                   |
| GBA          | 17,792 SF                                           |
| Land SF      | 26,977 SF / 0.62 AC<br>(2 Parcel Combined Lot Size) |
| Year Built   | 1923                                                |
| Yard         | Fenced and Paved                                    |
| Zoning       | M2                                                  |
| Parcel       | 6309-004-009, 010                                   |

#### 5408-5412 S. SANTA FE AVENUE VERNON, CA 90058





## PROPERTY PHOTOS









# PROPERTY PHOTOS









# PROPERTY PHOTOS









### 5408-5412 S. SANTA FE AVENUE

VERNON, CA 90058







**OWNER-USER SALE / LEASE** 

### 5408-5412 S. SANTA FE AVENUE

VERNON, CA 90058

FOR MORE INFORMATION, CONTACT:

#### MOON LIM EXECUTIVE VICE PRESIDENT

P: 213.270.2256 | M: 213.308.2056 mlim@daumcommercial.com DRE License: #01903050