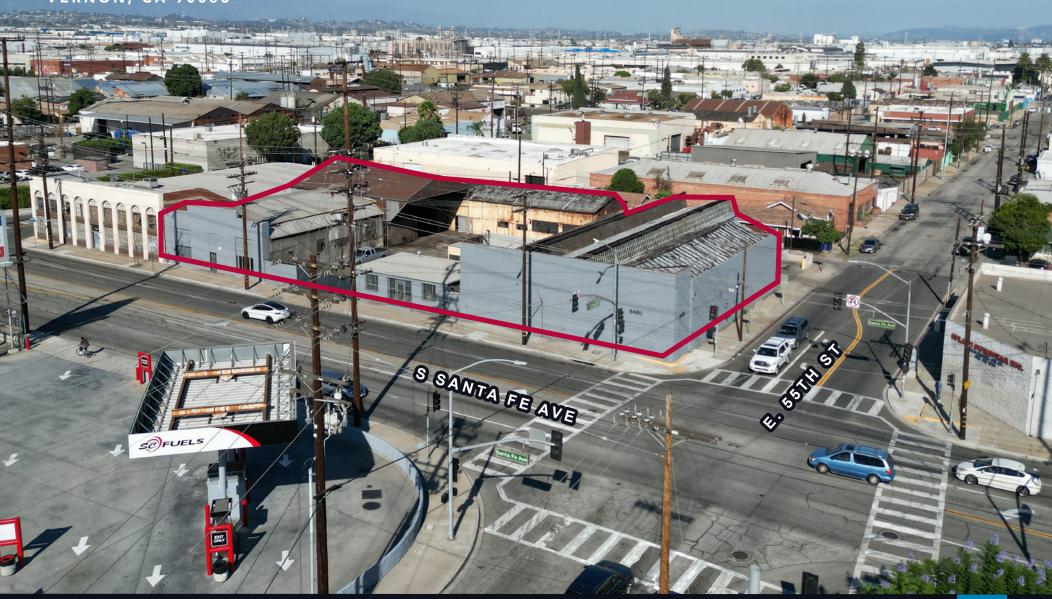

#### 5408-5412 S. SANTA FE AVENUE VERNON, CA 90058

### 5408-5412 S. SANTA FE AVENUE

VERNON, CA 90058

**OWNER-USER SALE / LEASE** 

### 5408-5412 S. SANTA FE AVENUE

VERNON, CA 90058

FOR MORE INFORMATION, CONTACT: