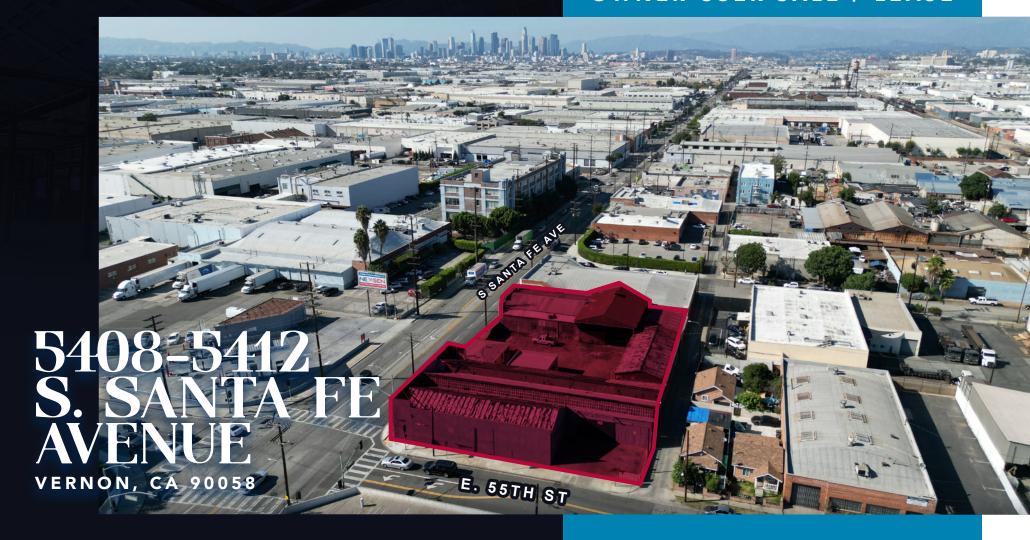

#### 5408-5412 S. SANTA FE AVENUE VERNON, CA 90058

#### SUMMARY

| Туре         | Industrial Warehouse                                |
|--------------|-----------------------------------------------------|
| Asking Price | \$3,650,000.00 (\$135.30 / SF of Land)              |
| Lease Rate   | \$0.75 PSF of Building                              |
| Stories      | 1                                                   |
| GBA          | 17,792 SF                                           |
| Land SF      | 26,977 SF / 0.62 AC<br>(2 Parcel Combined Lot Size) |
| Year Built   | 1923                                                |
| Yard         | Fenced and Paved                                    |
| Zoning       | M2                                                  |
| Parcel       | 6309-004-009, 010                                   |