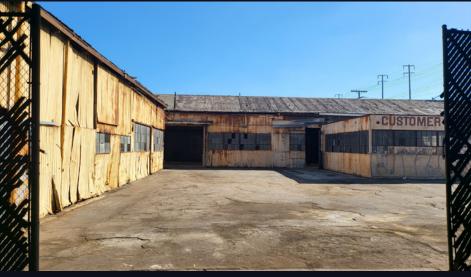

-----------------------------------------------------|
| Asking Price | \$3,650,000.00 (\$135.30 / SF of Land)              |
| Lease Rate   | \$0.75 PSF of Building                              |
| Stories      | 1                                                   |
| GBA          | 17,792 SF                                           |
| Land SF      | 26,977 SF / 0.62 AC<br>(2 Parcel Combined Lot Size) |
| Year Built   | 1923                                                |
| Yard         | Fenced and Paved                                    |
| Zoning       | M2                                                  |
| Parcel       | 6309-004-009, 010                                   |

#### 5408-5412 S. SANTA FE AVENUE VERNON, CA 90058





## PROPERTY PHOTOS









# PROPERTY PHOTOS









# PROPERTY PHOTOS









### 5408-5412 S. SANTA FE AVENUE

VERNON, CA 90058







**OWNER-USER SALE / LEASE** 

### 5408-5412 S. SANTA FE AVENUE

VERNON, CA 90058

FOR MORE INFORMATION, CONTACT:

#### MOON LIM EXECUTIVE VICE PRESIDENT

P: 213.270.2256 | M: 213.308.2056 mlim@daumcommercial.com DRE License: #01903050