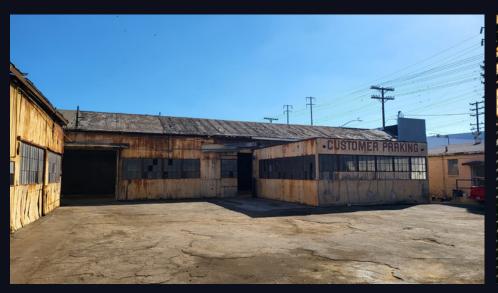

-|-----------------------------------------------------|
| Asking Price | \$3,650,000.00 (\$135.30 / SF of Land)              |
| Lease Rate   | \$0.75 PSF of Building                              |
| Stories      | 1                                                   |
| GBA          | 17,792 SF                                           |
| Land SF      | 26,977 SF / 0.62 AC<br>(2 Parcel Combined Lot Size) |
| Year Built   | 1923                                                |
| Yard         | Fenced and Paved                                    |
| Zoning       | M2                                                  |
| Parcel       | 6309-004-009, 010                                   |

#### 5408-5412 S. SANTA FE AVENUE VERNON, CA 90058





## PROPERTY PHOTOS









# PROPERTY PHOTOS









# PROPERTY PHOTOS









### 5408-5412 S. SANTA FE AVENUE

VERNON, CA 90058







**OWNER-USER SALE / LEASE** 

### 5408-5412 S. SANTA FE AVENUE

VERNON, CA 90058

FOR MORE INFORMATION, CONTACT:

#### MOON LIM EXECUTIVE VICE PRESIDENT

P: 213.270.2256 | M: 213.308.2056 mlim@daumcommercial.com DRE License: #01903050