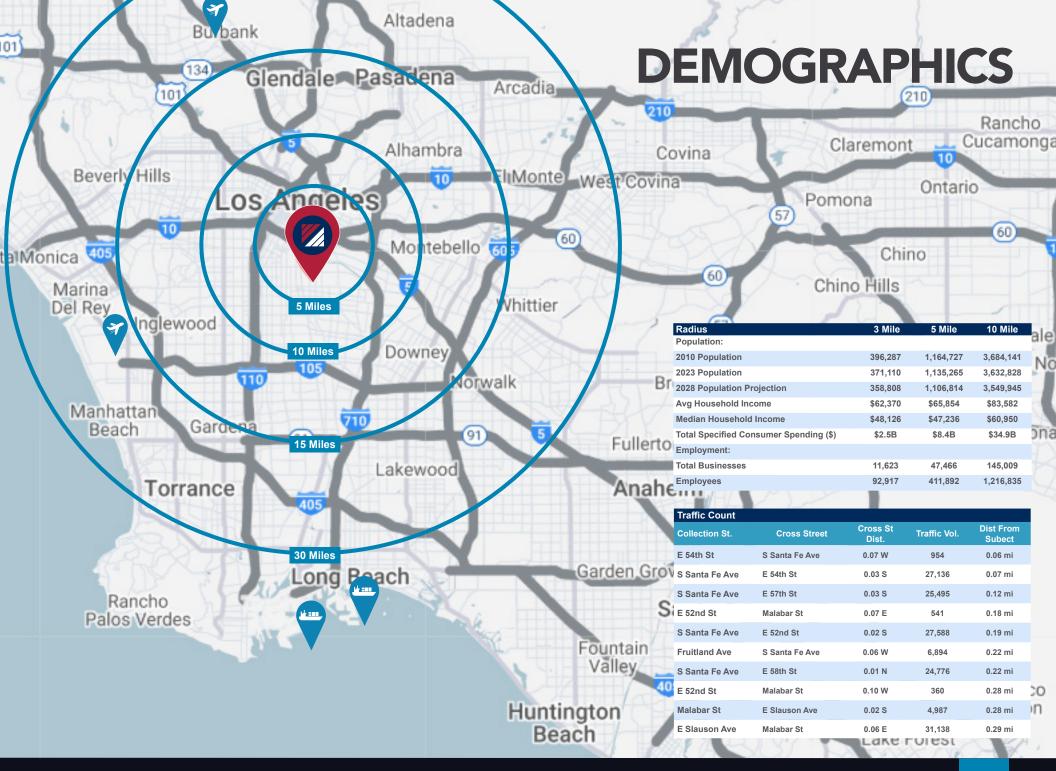

(\$135.30 / SF of Land)              |
| Lease Rate   | \$0.75 PSF of Building                              |
| Stories      | 1                                                   |
| GBA          | 17,792 SF                                           |
| Land SF      | 26,977 SF / 0.62 AC<br>(2 Parcel Combined Lot Size) |
| Year Built   | 1923                                                |
| Yard         | Fenced and Paved                                    |
| Zoning       | M2                                                  |
| Parcel       | 6309-004-009, 010                                   |

#### 5408-5412 S. SANTA FE AVENUE VERNON, CA 90058





## PROPERTY PHOTOS









# PROPERTY PHOTOS









# PROPERTY PHOTOS









### 5408-5412 S. SANTA FE AVENUE

VERNON, CA 90058







**OWNER-USER SALE / LEASE** 

### 5408-5412 S. SANTA FE AVENUE

VERNON, CA 90058

FOR MORE INFORMATION, CONTACT:

#### MOON LIM EXECUTIVE VICE PRESIDENT

P: 213.270.2256 | M: 213.308.2056 mlim@daumcommercial.com DRE License: #01903050