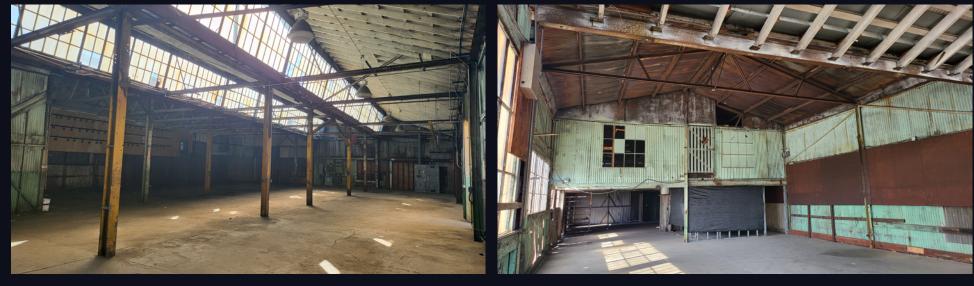

|
|--------------|-----------------------------------------------------|
| Asking Price | \$3,650,000.00 (\$135.30 / SF of Land)              |
| Lease Rate   | \$0.75 PSF of Building                              |
| Stories      | 1                                                   |
| GBA          | 17,792 SF                                           |
| Land SF      | 26,977 SF / 0.62 AC<br>(2 Parcel Combined Lot Size) |
| Year Built   | 1923                                                |
| Yard         | Fenced and Paved                                    |
| Zoning       | M2                                                  |
| Parcel       | 6309-004-009, 010                                   |

#### 5408-5412 S. SANTA FE AVENUE VERNON, CA 90058





## PROPERTY PHOTOS









# PROPERTY PHOTOS









# PROPERTY PHOTOS









### 5408-5412 S. SANTA FE AVENUE

VERNON, CA 90058







**OWNER-USER SALE / LEASE** 

### 5408-5412 S. SANTA FE AVENUE

VERNON, CA 90058

FOR MORE INFORMATION, CONTACT:

#### MOON LIM EXECUTIVE VICE PRESIDENT

P: 213.270.2256 | M: 213.308.2056 mlim@daumcommercial.com DRE License: #01903050