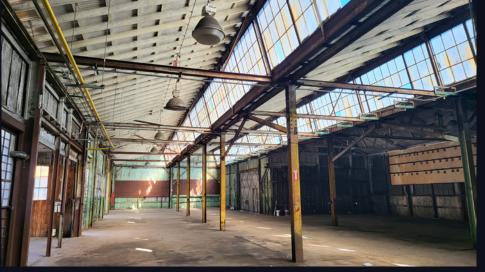

----------------------|
| Asking Price | \$3,650,000.00 (\$135.30 / SF of Land)              |
| Lease Rate   | \$0.75 PSF of Building                              |
| Stories      | 1                                                   |
| GBA          | 17,792 SF                                           |
| Land SF      | 26,977 SF / 0.62 AC<br>(2 Parcel Combined Lot Size) |
| Year Built   | 1923                                                |
| Yard         | Fenced and Paved                                    |
| Zoning       | M2                                                  |
| Parcel       | 6309-004-009, 010                                   |

#### 5408-5412 S. SANTA FE AVENUE VERNON, CA 90058





## PROPERTY PHOTOS









# PROPERTY PHOTOS









# PROPERTY PHOTOS









### 5408-5412 S. SANTA FE AVENUE

VERNON, CA 90058







**OWNER-USER SALE / LEASE** 

### 5408-5412 S. SANTA FE AVENUE

VERNON, CA 90058

FOR MORE INFORMATION, CONTACT:

#### MOON LIM EXECUTIVE VICE PRESIDENT

P: 213.270.2256 | M: 213.308.2056 mlim@daumcommercial.com DRE License: #01903050