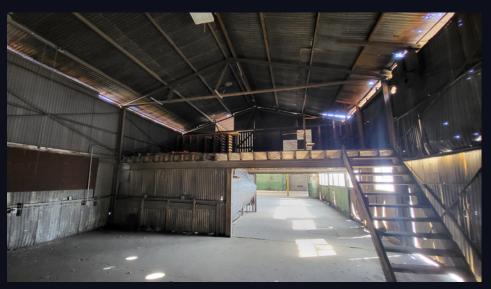

----------------------------|
| Asking Price | \$3,650,000.00 (\$135.30 / SF of Land)              |
| Lease Rate   | \$0.75 PSF of Building                              |
| Stories      | 1                                                   |
| GBA          | 17,792 SF                                           |
| Land SF      | 26,977 SF / 0.62 AC<br>(2 Parcel Combined Lot Size) |
| Year Built   | 1923                                                |
| Yard         | Fenced and Paved                                    |
| Zoning       | M2                                                  |
| Parcel       | 6309-004-009, 010                                   |

#### 5408-5412 S. SANTA FE AVENUE VERNON, CA 90058





## PROPERTY PHOTOS









# PROPERTY PHOTOS









# PROPERTY PHOTOS









### 5408-5412 S. SANTA FE AVENUE

VERNON, CA 90058







**OWNER-USER SALE / LEASE** 

### 5408-5412 S. SANTA FE AVENUE

VERNON, CA 90058

FOR MORE INFORMATION, CONTACT:

#### MOON LIM EXECUTIVE VICE PRESIDENT

P: 213.270.2256 | M: 213.308.2056 mlim@daumcommercial.com DRE License: #01903050