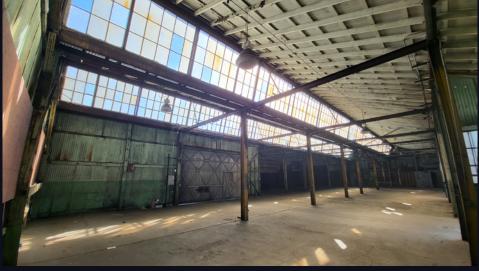

--------------------------|
| Asking Price | \$3,650,000.00 (\$135.30 / SF of Land)              |
| Lease Rate   | \$0.75 PSF of Building                              |
| Stories      | 1                                                   |
| GBA          | 17,792 SF                                           |
| Land SF      | 26,977 SF / 0.62 AC<br>(2 Parcel Combined Lot Size) |
| Year Built   | 1923                                                |
| Yard         | Fenced and Paved                                    |
| Zoning       | M2                                                  |
| Parcel       | 6309-004-009, 010                                   |

#### 5408-5412 S. SANTA FE AVENUE VERNON, CA 90058





## PROPERTY PHOTOS









# PROPERTY PHOTOS









# PROPERTY PHOTOS









### 5408-5412 S. SANTA FE AVENUE

VERNON, CA 90058







**OWNER-USER SALE / LEASE** 

### 5408-5412 S. SANTA FE AVENUE

VERNON, CA 90058

FOR MORE INFORMATION, CONTACT:

#### MOON LIM EXECUTIVE VICE PRESIDENT

P: 213.270.2256 | M: 213.308.2056 mlim@daumcommercial.com DRE License: #01903050