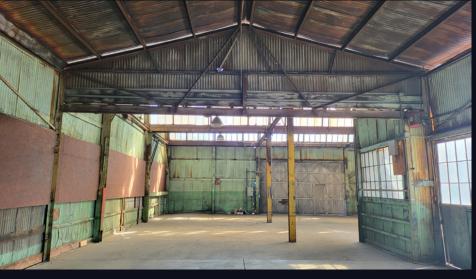

|
|--------------|-----------------------------------------------------|
| Asking Price | \$3,650,000.00 (\$135.30 / SF of Land)              |
| Lease Rate   | \$0.75 PSF of Building                              |
| Stories      | 1                                                   |
| GBA          | 17,792 SF                                           |
| Land SF      | 26,977 SF / 0.62 AC<br>(2 Parcel Combined Lot Size) |
| Year Built   | 1923                                                |
| Yard         | Fenced and Paved                                    |
| Zoning       | M2                                                  |
| Parcel       | 6309-004-009, 010                                   |

#### 5408-5412 S. SANTA FE AVENUE VERNON, CA 90058





## PROPERTY PHOTOS









# PROPERTY PHOTOS









# PROPERTY PHOTOS









### 5408-5412 S. SANTA FE AVENUE

VERNON, CA 90058







**OWNER-USER SALE / LEASE** 

### 5408-5412 S. SANTA FE AVENUE

VERNON, CA 90058

FOR MORE INFORMATION, CONTACT:

#### MOON LIM EXECUTIVE VICE PRESIDENT

P: 213.270.2256 | M: 213.308.2056 mlim@daumcommercial.com DRE License: #01903050