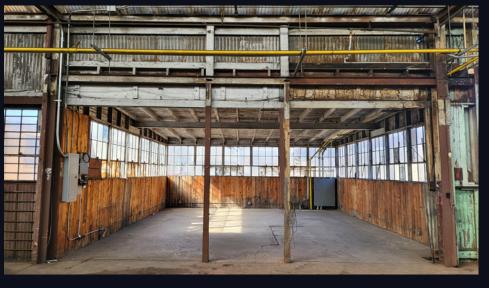

------------------------|
| Asking Price | \$3,650,000.00 (\$135.30 / SF of Land)              |
| Lease Rate   | \$0.75 PSF of Building                              |
| Stories      | 1                                                   |
| GBA          | 17,792 SF                                           |
| Land SF      | 26,977 SF / 0.62 AC<br>(2 Parcel Combined Lot Size) |
| Year Built   | 1923                                                |
| Yard         | Fenced and Paved                                    |
| Zoning       | M2                                                  |
| Parcel       | 6309-004-009, 010                                   |

#### 5408-5412 S. SANTA FE AVENUE VERNON, CA 90058





## PROPERTY PHOTOS









# PROPERTY PHOTOS









# PROPERTY PHOTOS









### 5408-5412 S. SANTA FE AVENUE

VERNON, CA 90058







**OWNER-USER SALE / LEASE** 

### 5408-5412 S. SANTA FE AVENUE

VERNON, CA 90058

FOR MORE INFORMATION, CONTACT:

#### MOON LIM EXECUTIVE VICE PRESIDENT

P: 213.270.2256 | M: 213.308.2056 mlim@daumcommercial.com DRE License: #01903050