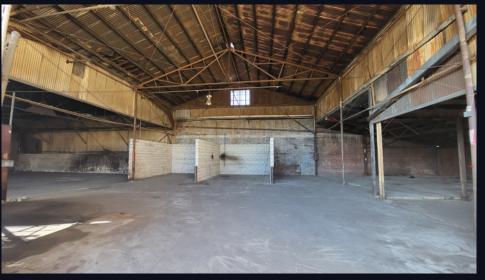

-------------------------------------------------|
| Asking Price | \$3,650,000.00 (\$135.30 / SF of Land)              |
| Lease Rate   | \$0.75 PSF of Building                              |
| Stories      | 1                                                   |
| GBA          | 17,792 SF                                           |
| Land SF      | 26,977 SF / 0.62 AC<br>(2 Parcel Combined Lot Size) |
| Year Built   | 1923                                                |
| Yard         | Fenced and Paved                                    |
| Zoning       | M2                                                  |
| Parcel       | 6309-004-009, 010                                   |

#### 5408-5412 S. SANTA FE AVENUE VERNON, CA 90058





## PROPERTY PHOTOS









# PROPERTY PHOTOS









# PROPERTY PHOTOS









### 5408-5412 S. SANTA FE AVENUE

VERNON, CA 90058







**OWNER-USER SALE / LEASE** 

### 5408-5412 S. SANTA FE AVENUE

VERNON, CA 90058

FOR MORE INFORMATION, CONTACT:

#### MOON LIM EXECUTIVE VICE PRESIDENT

P: 213.270.2256 | M: 213.308.2056 mlim@daumcommercial.com DRE License: #01903050