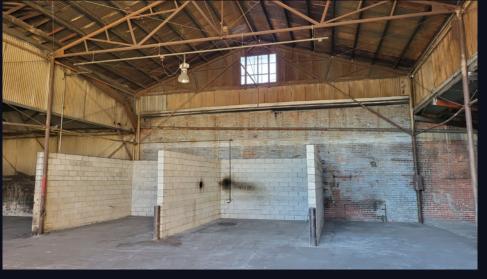

|
|--------------|-----------------------------------------------------|
| Asking Price | \$3,650,000.00 (\$135.30 / SF of Land)              |
| Lease Rate   | \$0.75 PSF of Building                              |
| Stories      | 1                                                   |
| GBA          | 17,792 SF                                           |
| Land SF      | 26,977 SF / 0.62 AC<br>(2 Parcel Combined Lot Size) |
| Year Built   | 1923                                                |
| Yard         | Fenced and Paved                                    |
| Zoning       | M2                                                  |
| Parcel       | 6309-004-009, 010                                   |

#### 5408-5412 S. SANTA FE AVENUE VERNON, CA 90058





## PROPERTY PHOTOS









# PROPERTY PHOTOS









# PROPERTY PHOTOS









### 5408-5412 S. SANTA FE AVENUE

VERNON, CA 90058







**OWNER-USER SALE / LEASE** 

### 5408-5412 S. SANTA FE AVENUE

VERNON, CA 90058

FOR MORE INFORMATION, CONTACT:

#### MOON LIM EXECUTIVE VICE PRESIDENT

P: 213.270.2256 | M: 213.308.2056 mlim@daumcommercial.com DRE License: #01903050