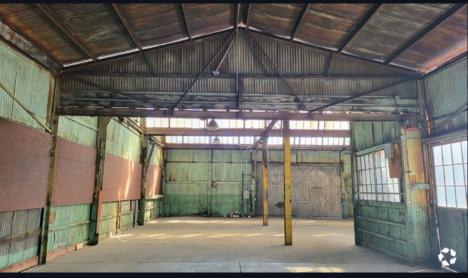

--------|
| Asking Price | \$4,200,000 (\$155.69 / SF of Land)                 |
| Lease Rate   | \$0.90 PSF of Building                              |
| Stories      | 1                                                   |
| GBA          | 17,792 SF                                           |
| Land SF      | 26,977 SF / 0.62 AC<br>(2 Parcel Combined Lot Size) |
| Year Built   | 1923                                                |
| Construction | Metal                                               |
| Yard         | Fenced and Paved                                    |
| Zoning       | M2                                                  |
| Parcel       | 6309-004-009, 010                                   |

### 5408-5412 S. SANTA FE AVENUE

VERNON, CA 90058





# PROPERTY PHOTOS













## **DEMOGRAPHICS**

| Radius                                 | 3 Mile   | 5 Mile    | 10 Mile   |
|----------------------------------------|----------|-----------|-----------|
| Population:                            |          |           |           |
| 2010 Population                        | 396,287  | 1,164,727 | 3,684,141 |
| 2023 Population                        | 371,110  | 1,135,265 | 3,632,828 |
| 2028 Population Projection             | 358,808  | 1,106,814 | 3,549,945 |
| Avg Household Income                   | \$62,370 | \$65,854  | \$83,582  |
| Median Household Income                | \$48,126 | \$47,236  | \$60,950  |
| Total Specified Consumer Spending (\$) | \$2.5B   | \$8.4B    | \$34.9B   |
| Employment:                            |          |           |