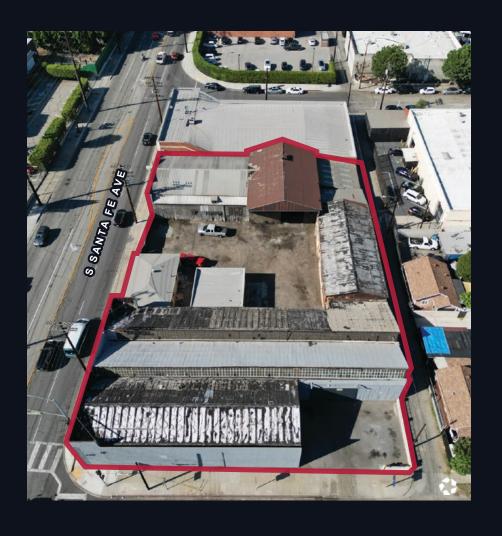

#### SUMMARY

| Туре         | Industrial Warehouse                                |
|--------------|-----------------------------------------------------|
| Asking Price | \$4,200,000 (\$155.69 / SF of Land)                 |
| Lease Rate   | \$0.90 PSF of Building                              |
| Stories      | 1                                                   |
| GBA          | 17,792 SF                                           |
| Land SF      | 26,977 SF / 0.62 AC<br>(2 Parcel Combined Lot Size) |
| Year Built   | 1923                                                |
| Construction | Metal                                               |
| Yard         | Fenced and Paved                                    |
| Zoning       | M2                                                  |
| Parcel       | 6309-004-009, 010                                   |