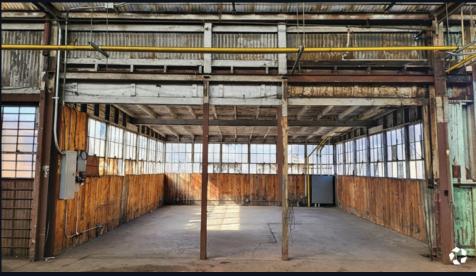

----------|
| Asking Price | \$4,200,000 (\$155.69 / SF of Land)                 |
| Lease Rate   | \$0.90 PSF of Building                              |
| Stories      | 1                                                   |
| GBA          | 17,792 SF                                           |
| Land SF      | 26,977 SF / 0.62 AC<br>(2 Parcel Combined Lot Size) |
| Year Built   | 1923                                                |
| Construction | Metal                                               |
| Yard         | Fenced and Paved                                    |
| Zoning       | M2                                                  |
| Parcel       | 6309-004-009, 010                                   |

### 5408-5412 S. SANTA FE AVENUE

VERNON, CA 90058





# PROPERTY PHOTOS













## **DEMOGRAPHICS**

| Radius                                 | 3 Mile   | 5 Mile    | 10 Mile   |
|----------------------------------------|----------|-----------|-----------|
| Population:                            |          |           |           |
| 2010 Population                        | 396,287  | 1,164,727 | 3,684,141 |
| 2023 Population                        | 371,110  | 1,135,265 | 3,632,828 |
| 2028 Population Projection             | 358,808  | 1,106,814 | 3,549,945 |
| Avg Household Income                   | \$62,370 | \$65,854  | \$83,582  |
| Median Household Income                | \$48,126 | \$47,236  | \$60,950  |
| Total Specified Consumer Spending (\$) | \$2.5B   | \$8.4B    | \$34.9B   |
| Employment:                            |          |           |