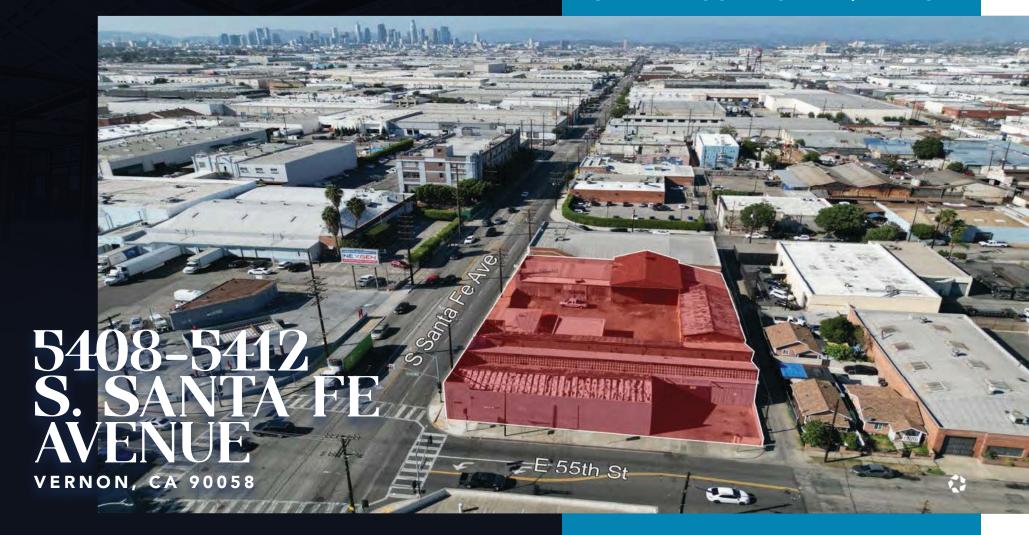

### 5408-5412 S. SANTA FE AVENUE

VERNON, CA 90058

#### SUMMARY

| Туре         | Industrial Warehouse                                |
|--------------|-----------------------------------------------------|
| Asking Price | \$4,200,000 (\$155.69 / SF of Land)                 |
| Lease Rate   | \$0.90 PSF of Building                              |
| Stories      | 1                                                   |
| GBA          | 17,792 SF                                           |
| Land SF      | 26,977 SF / 0.62 AC<br>(2 Parcel Combined Lot Size) |
| Year Built   | 1923                                                |
| Construction | Metal                                               |
| Yard         | Fenced and Paved                                    |
| Zoning       | M2                                                  |
| Parcel       | 6309-004-009, 010                                   |