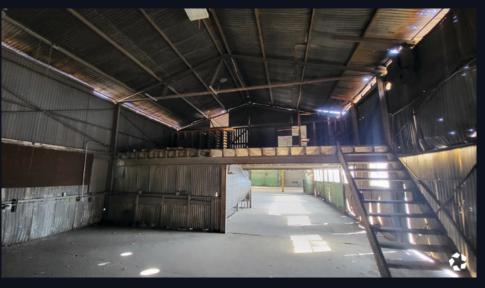

------|
| Asking Price | \$4,200,000 (\$155.69 / SF of Land)                 |
| Lease Rate   | \$0.90 PSF of Building                              |
| Stories      | 1                                                   |
| GBA          | 17,792 SF                                           |
| Land SF      | 26,977 SF / 0.62 AC<br>(2 Parcel Combined Lot Size) |
| Year Built   | 1923                                                |
| Construction | Metal                                               |
| Yard         | Fenced and Paved                                    |
| Zoning       | M2                                                  |
| Parcel       | 6309-004-009, 010                                   |

### 5408-5412 S. SANTA FE AVENUE

VERNON, CA 90058





# PROPERTY PHOTOS













## **DEMOGRAPHICS**

| Radius                                 | 3 Mile   | 5 Mile    | 10 Mile   |
|----------------------------------------|----------|-----------|-----------|
| Population:                            |          |           |           |
| 2010 Population                        | 396,287  | 1,164,727 | 3,684,141 |
| 2023 Population                        | 371,110  | 1,135,265 | 3,632,828 |
| 2028 Population Projection             | 358,808  | 1,106,814 | 3,549,945 |
| Avg Household Income                   | \$62,370 | \$65,854  | \$83,582  |
| Median Household Income                | \$48,126 | \$47,236  | \$60,950  |
| Total Specified Consumer Spending (\$) | \$2.5B   | \$8.4B    | \$34.9B   |
| Employment:                            |          |           |