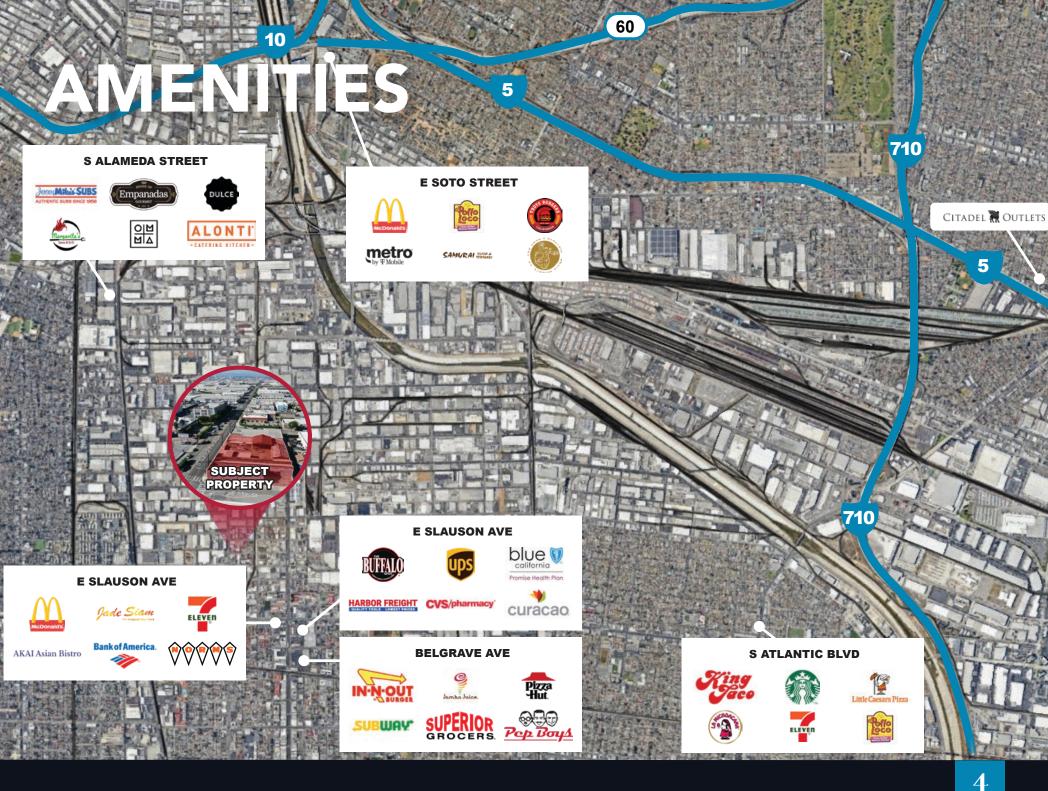

## **DEMOGRAPHICS**

| Radius                                 | 3 Mile   | 5 Mile    | 10 Mile   |
|----------------------------------------|----------|-----------|-----------|
| Population:                            |          |           |           |
| 2010 Population                        | 396,287  | 1,164,727 | 3,684,141 |
| 2023 Population                        | 371,110  | 1,135,265 | 3,632,828 |
| 2028 Population Projection             | 358,808  | 1,106,814 | 3,549,945 |
| Avg Household Income                   | \$62,370 | \$65,854  | \$83,582  |
| Median Household Income                | \$48,126 | \$47,236  | \$60,950  |
| Total Specified Consumer Spending (\$) | \$2.5B   | \$8.4B    | \$34.9B   |
| Employment:                            |          |           |           |
| Total Businesses                       | 11,623   | 47,466    | 145,009   |
| Employees                              | 92,917   | 411,892   | 1,216,835 |

| Traffic Count  |                |                   |              |                     |
|----------------|----------------|-------------------|--------------|---------------------|
| Collection St. | Cross Street   | Cross St<br>Dist. | Traffic Vol. | Dist From<br>Subect |
| E 54th St      | S Santa Fe Ave | 0.07 W            | 954          | 0.06 mi             |
| S Santa Fe Ave | E 54th St      | 0.03 S            | 27,136       | 0.07 mi             |
| S Santa Fe Ave | E 57th St      | 0.03 S            | 25,495       | 0.12 mi             |
| E 52nd St      | Malabar St     | 0.07 E            | 541          | 0.18 mi             |
| S Santa Fe Ave | E 52nd St      | 0.02 S            | 27,588       | 0.19 mi             |
| Fruitland Ave  | S Santa Fe Ave | 0.06 W            | 6,894        | 0.22 mi             |
| S Santa Fe Ave | E 58th St      | 0.01 N            | 24,776       | 0.22 mi             |
| E 52nd St      | Malabar St     | 0.10 W            | 360          | 0.28 mi             |
| Malabar St     | E Slauson Ave  | 0.02 S            | 4,987        | 0.28 mi             |
| E Slauson Ave  | Malabar St     | 0.06 E            | 31,138       | 0.29 mi             |