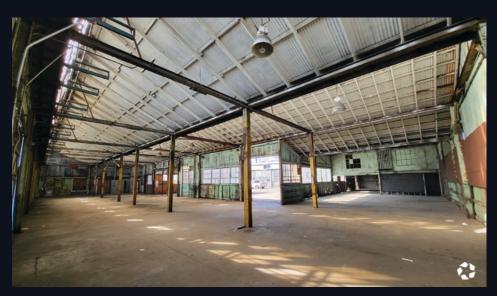

------------|
| Asking Price | \$4,200,000 (\$155.69 / SF of Land)                 |
| Lease Rate   | \$0.90 PSF of Building                              |
| Stories      | 1                                                   |
| GBA          | 17,792 SF                                           |
| Land SF      | 26,977 SF / 0.62 AC<br>(2 Parcel Combined Lot Size) |
| Year Built   | 1923                                                |
| Construction | Metal                                               |
| Yard         | Fenced and Paved                                    |
| Zoning       | M2                                                  |
| Parcel       | 6309-004-009, 010                                   |

### 5408-5412 S. SANTA FE AVENUE

VERNON, CA 90058





# PROPERTY PHOTOS













## **DEMOGRAPHICS**

| Radius                                 | 3 Mile   | 5 Mile    | 10 Mile   |
|----------------------------------------|----------|-----------|-----------|
| Population:                            |          |           |           |
| 2010 Population                        | 396,287  | 1,164,727 | 3,684,141 |
| 2023 Population                        | 371,110  | 1,135,265 | 3,632,828 |
| 2028 Population Projection             | 358,808  | 1,106,814 | 3,549,945 |
| Avg Household Income                   | \$62,370 | \$65,854  | \$83,582  |
| Median Household Income                | \$48,126 | \$47,236  | \$60,950  |
| Total Specified Consumer Spending (\$) | \$2.5B   | \$8.4B    | \$34.9B   |
| Employment:                            |          |           |