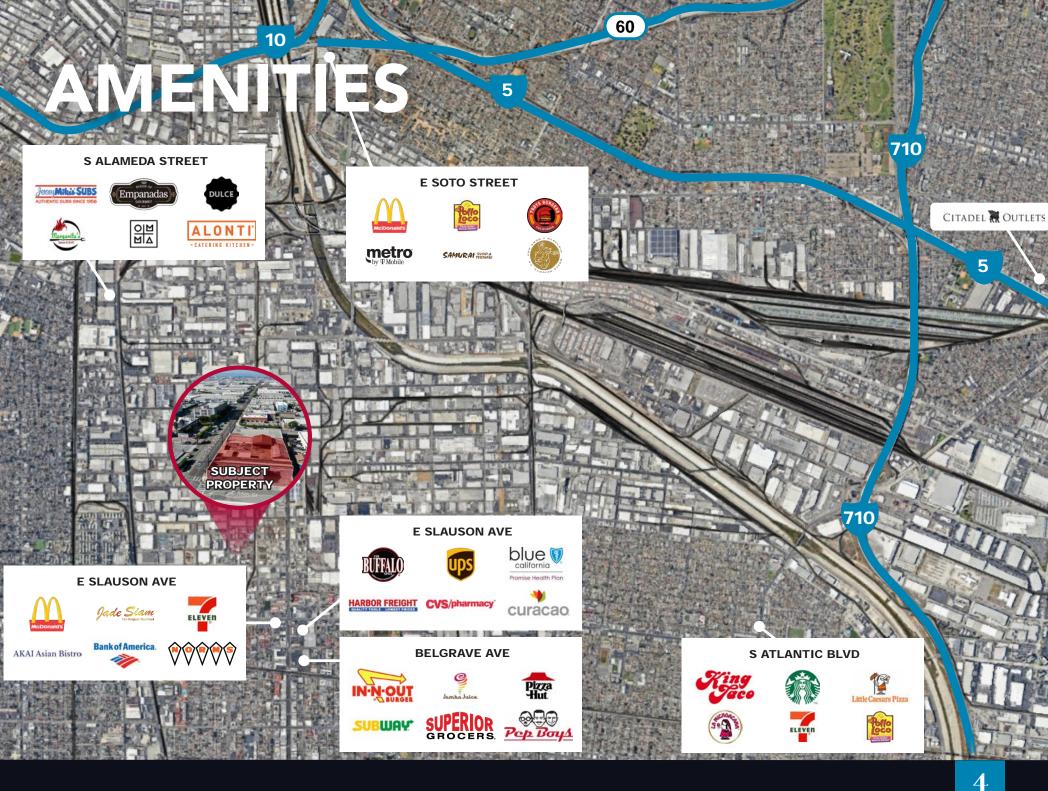

### **DEMOGRAPHICS**

| Radius                                 | 3 Mile   | 5 Mile    | 10 Mile   |
|----------------------------------------|----------|-----------|-----------|
| Population:                            |          |           |           |
| 2010 Population                        | 396,287  | 1,164,727 | 3,684,141 |
| 2023 Population                        | 371,110  | 1,135,265 | 3,632,828 |
| 2028 Population Projection             | 358,808  | 1,106,814 | 3,549,945 |
| Avg Household Income                   | \$62,370 | \$65,854  | \$83,582  |
| Median Household Income                | \$48,126 | \$47,236  | \$60,950  |
| Total Specified Consumer Spending (\$) | \$2.5B   | \$8.4B    | \$34.9B   |
| Employment:                            |          |           |           |
| Total Businesses                       | 11,623   | 47,466    | 145,009   |
| Employees                              | 92,917   | 411,892   | 1,216,835 |

| Traffic Count  |                |                   |              |                     |
|----------------|----------------|-------------------|--------------|---------------------|
| Collection St. | Cross Street   | Cross St<br>Dist. | Traffic Vol. | Dist From<br>Subect |
| E 54th St      | S Santa Fe Ave | 0.07 W            | 954          | 0.06 mi             |
| S Santa Fe Ave | E 54th St      | 0.03 S            | 27,136       | 0.07 mi             |
| S Santa Fe Ave | E 57th St      | 0.03 S            | 25,495       | 0.12 mi             |
| E 52nd St      | Malabar St     | 0.07 E            | 541          | 0.18 mi             |
| S Santa Fe Ave | E 52nd St      | 0.02 S            | 27,588       | 0.19 mi             |
| Fruitland Ave  | S Santa Fe Ave | 0.06 W            | 6,894        | 0.22 mi             |
| S Santa Fe Ave | E 58th St      | 0.01 N            | 24,776       | 0.22 mi             |
| E 52nd St      | Malabar St     | 0.10 W            | 360          | 0.28 mi             |
| Malabar St     | E Slauson Ave  | 0.02 S            | 4,987        | 0.28 mi             |
| E Slauson Ave  | Malabar St     | 0.06 E            | 31,138       | 0.29 mi             |