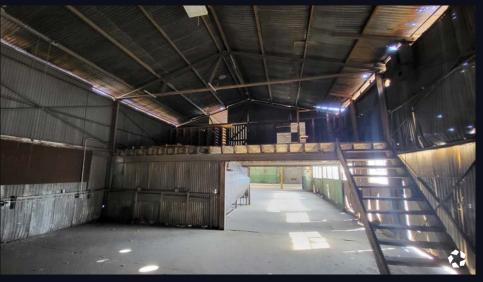

| Industrial Warehouse                                |
|--------------|-----------------------------------------------------|
| Asking Price | \$4,490,000 (\$166.44 / SF of Land)                 |
| Stories      | 1                                                   |
| GBA          | 17,792 SF                                           |
| Land SF      | 26,977 SF / 0.62 AC<br>(2 Parcel Combined Lot Size) |
| Year Built   | 1923                                                |
| Construction | Metal                                               |
| Yard         | Fenced and Paved                                    |
| Zoning       | M2                                                  |
| Parcel       | 6309-004-009, 010                                   |





# PROPERTY PHOTOS













### **DEMOGRAPHICS**

| Radius                                 | 3 Mile   | 5 Mile    | 10 Mile   |
|----------------------------------------|----------|-----------|-----------|
| Population:                            |          |           |           |
| 2010 Population                        | 396,287  | 1,164,727 | 3,684,141 |
| 2023 Population                        | 371,110  | 1,135,265 | 3,632,828 |
| 2028 Population Projection             | 358,808  | 1,106,814 | 3,549,945 |
| Avg Household Income                   | \$62,370 | \$65,854  | \$83,582  |
| Median Household Income                | \$48,126 | \$47,236  | \$60,950  |
| Total Specified Consumer Spending (\$) | \$2.5B   | \$8.4B    | \$34.9B   |
| Employment:                            |          |           |