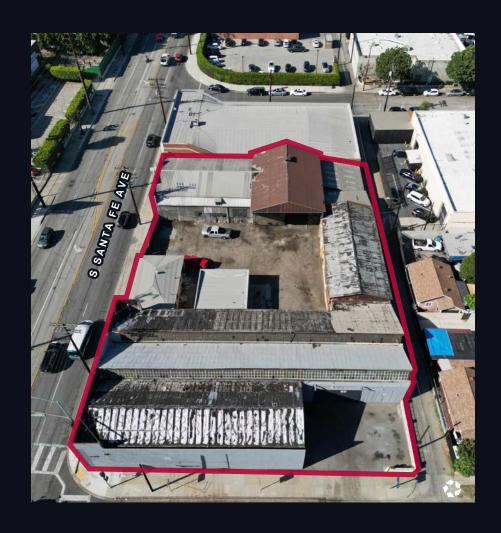

#### SUMMARY

| Туре         | Industrial Warehouse                                |
|--------------|-----------------------------------------------------|
| Asking Price | \$4,490,000 (\$166.44 / SF of Land)                 |
| Stories      | 1                                                   |
| GBA          | 17,792 SF                                           |
| Land SF      | 26,977 SF / 0.62 AC<br>(2 Parcel Combined Lot Size) |
| Year Built   | 1923                                                |
| Construction | Metal                                               |
| Yard         | Fenced and Paved                                    |
| Zoning       | M2                                                  |
| Parcel       | 6309-004-009, 010                                   |