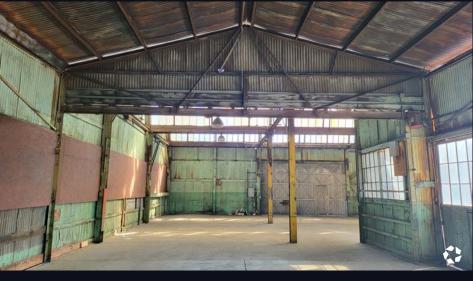

| Industrial Warehouse                                |
|--------------|-----------------------------------------------------|
| Asking Price | \$4,490,000 (\$166.44 / SF of Land)                 |
| Stories      | 1                                                   |
| GBA          | 17,792 SF                                           |
| Land SF      | 26,977 SF / 0.62 AC<br>(2 Parcel Combined Lot Size) |
| Year Built   | 1923                                                |
| Construction | Metal                                               |
| Yard         | Fenced and Paved                                    |
| Zoning       | M2                                                  |
| Parcel       | 6309-004-009, 010                                   |





# PROPERTY PHOTOS













### **DEMOGRAPHICS**

| Radius                                 | 3 Mile   | 5 Mile    | 10 Mile   |
|----------------------------------------|----------|-----------|-----------|
| Population:                            |          |           |           |
| 2010 Population                        | 396,287  | 1,164,727 | 3,684,141 |
| 2023 Population                        | 371,110  | 1,135,265 | 3,632,828 |
| 2028 Population Projection             | 358,808  | 1,106,814 | 3,549,945 |
| Avg Household Income                   | \$62,370 | \$65,854  | \$83,582  |
| Median Household Income                | \$48,126 | \$47,236  | \$60,950  |
| Total Specified Consumer Spending (\$) | \$2.5B   | \$8.4B    | \$34.9B   |
| Employment:                            |          |           |