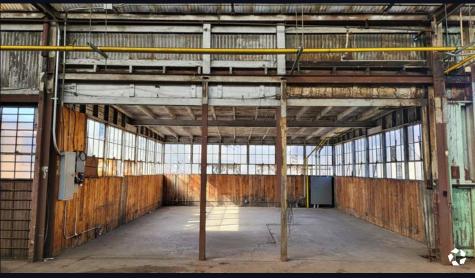

| Industrial Warehouse                                |
|--------------|-----------------------------------------------------|
| Asking Price | \$4,490,000 (\$166.44 / SF of Land)                 |
| Stories      | 1                                                   |
| GBA          | 17,792 SF                                           |
| Land SF      | 26,977 SF / 0.62 AC<br>(2 Parcel Combined Lot Size) |
| Year Built   | 1923                                                |
| Construction | Metal                                               |
| Yard         | Fenced and Paved                                    |
| Zoning       | M2                                                  |
| Parcel       | 6309-004-009, 010                                   |





# PROPERTY PHOTOS













### **DEMOGRAPHICS**

| Radius                                 | 3 Mile   | 5 Mile    | 10 Mile   |
|----------------------------------------|----------|-----------|-----------|
| Population:                            |          |           |           |
| 2010 Population                        | 396,287  | 1,164,727 | 3,684,141 |
| 2023 Population                        | 371,110  | 1,135,265 | 3,632,828 |
| 2028 Population Projection             | 358,808  | 1,106,814 | 3,549,945 |
| Avg Household Income                   | \$62,370 | \$65,854  | \$83,582  |
| Median Household Income                | \$48,126 | \$47,236  | \$60,950  |
| Total Specified Consumer Spending (\$) | \$2.5B   | \$8.4B    | \$34.9B   |
| Employment:                            |          |           |