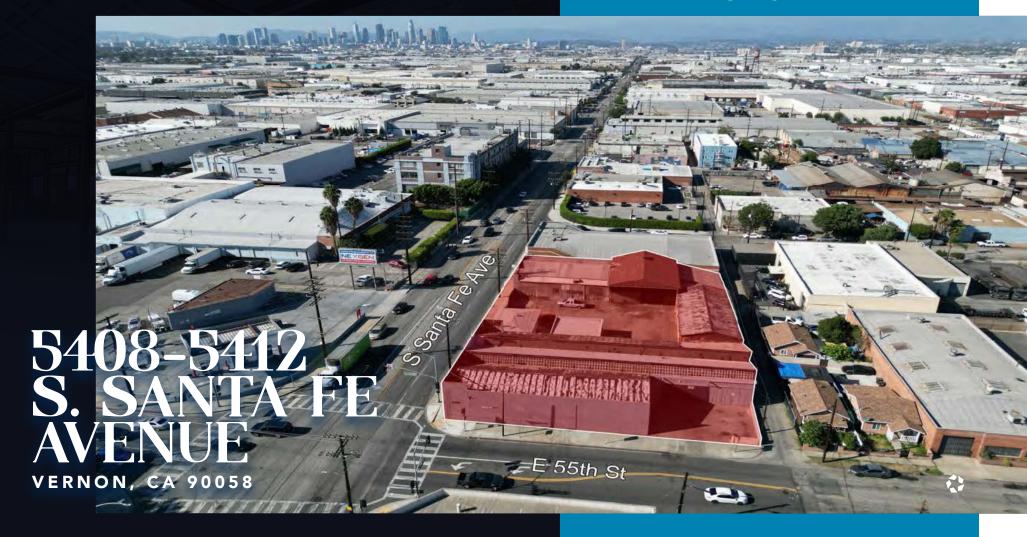

### 5408-5412 S. SANTA FE AVENUE VERNON, CA 90058

#### SUMMARY

| Туре         | Industrial Warehouse                                |
|--------------|-----------------------------------------------------|
| Asking Price | \$4,490,000 (\$166.44 / SF of Land)                 |
| Stories      | 1                                                   |
| GBA          | 17,792 SF                                           |
| Land SF      | 26,977 SF / 0.62 AC<br>(2 Parcel Combined Lot Size) |
| Year Built   | 1923                                                |
| Construction | Metal                                               |
| Yard         | Fenced and Paved                                    |
| Zoning       | M2                                                  |
| Parcel       | 6309-004-009, 010                                   |