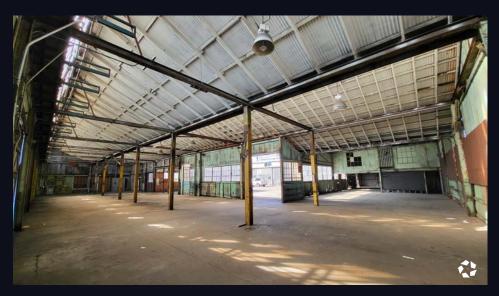

е         | Industrial Warehouse                                |
|--------------|-----------------------------------------------------|
| Asking Price | \$4,490,000 (\$166.44 / SF of Land)                 |
| Stories      | 1                                                   |
| GBA          | 17,792 SF                                           |
| Land SF      | 26,977 SF / 0.62 AC<br>(2 Parcel Combined Lot Size) |
| Year Built   | 1923                                                |
| Construction | Metal                                               |
| Yard         | Fenced and Paved                                    |
| Zoning       | M2                                                  |
| Parcel       | 6309-004-009, 010                                   |





# PROPERTY PHOTOS













### **DEMOGRAPHICS**

| Radius                                 | 3 Mile   | 5 Mile    | 10 Mile   |
|----------------------------------------|----------|-----------|-----------|
| Population:                            |          |           |           |
| 2010 Population                        | 396,287  | 1,164,727 | 3,684,141 |
| 2023 Population                        | 371,110  | 1,135,265 | 3,632,828 |
| 2028 Population Projection             | 358,808  | 1,106,814 | 3,549,945 |
| Avg Household Income                   | \$62,370 | \$65,854  | \$83,582  |
| Median Household Income                | \$48,126 | \$47,236  | \$60,950  |
| Total Specified Consumer Spending (\$) | \$2.5B   | \$8.4B    | \$34.9B   |
| Employment:                            |          |