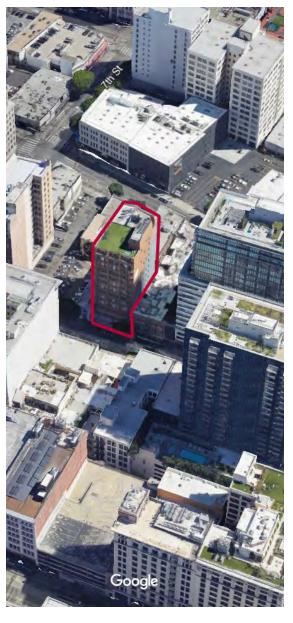

### **PROPERTY DESCRIPTION**

20,840 SF Available

#### **PROPERTY HIGHLIGHTS**

- Turnkey Creative Offices
- In the Heart of Downtown Los Angeles
- Food Court and High End Residential Adjacent to Site
- Positioned in a Walker's Paradise, Metro and Fwy Less Than a Mile Away
- Exposed high-ceilings, Natural Light and Polished Concrete Floors