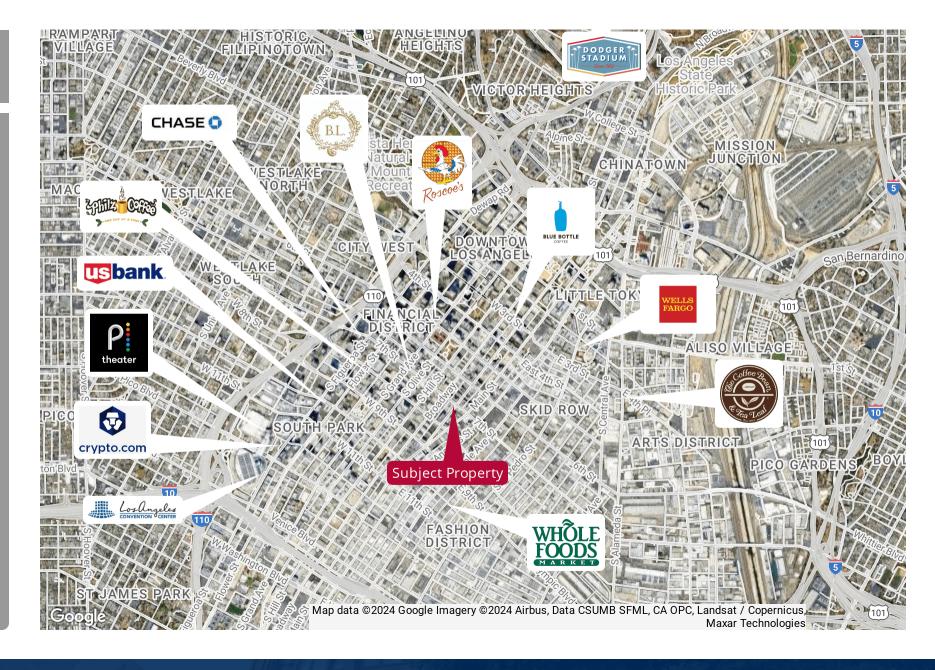

#### **PROPERTY HIGHLIGHTS**

- Turnkey Creative Offices
- In the Heart of Downtown Los Angeles
- Food Court and High End Residential Adjacent to Site
- Positioned in a Walker's Paradise, Metro and Fwy Less Than a Mile Away
- Exposed high-ceilings, Natural Light and Polished Concrete Floors