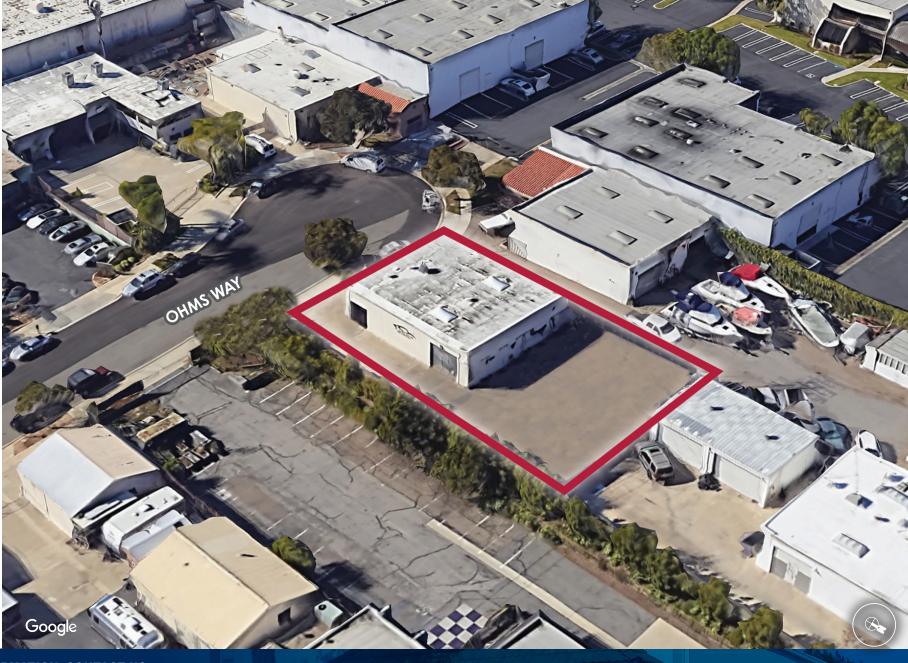

±8.378 SF

**FENCED** 

D/AQ Corp. #01129558. Maps Courtesy @Google & @Microsoft. Although all information is furnished regarding for sale, rental or financing from sources deemed reliable, such information has not been verified and no express representation is made nor is any to be implied as to the accuracy thereof, and it is submitted subject to errors, omissions, changes of price, rental or other conditions, prior sale, lease or financing, or withdrawal without notice.

## **PROPERTY HIGHLIGHTS**

- 2,750 SF Freestanding Industrial **Building Situated on** an 8,378 SF Parcel
- (1) 8' x 10' GL Loading Door
- Parking: 2:1,000
- Fenced Yard
- Low F.A.R. -.30
- Clear Span Warehouse
- (1) Restroom
- Wet Bar
- Two Front Offices
- PERFECT Hobby Shop