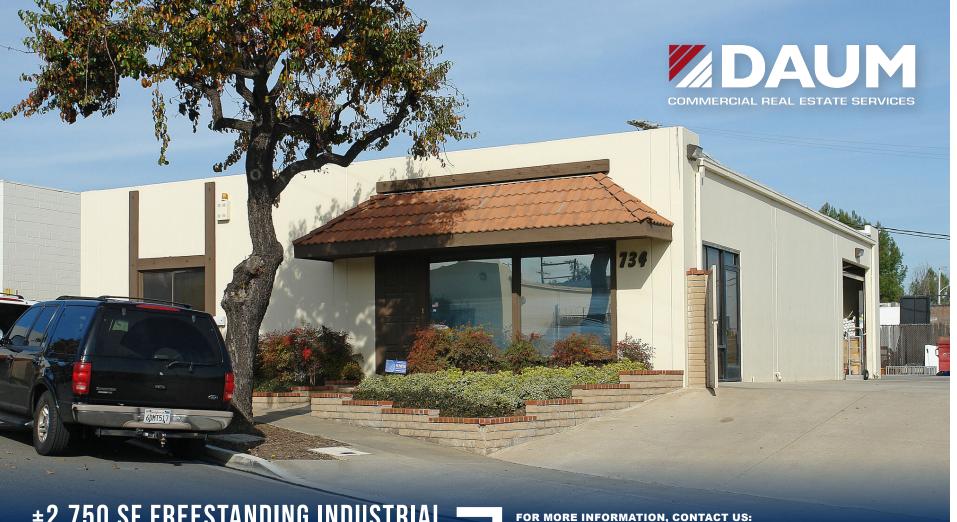

+2,750 SF FREESTANDING INDUSTRIAL FOR LEASE 734 OHMS WAY

MIKE BARREIRO E.V.P.| PRINCIPAL P: 949.355.8500 mbarreiro@daumcre.com CA DRE License #01712620

**DEVIN RAY** VICE PRESIDENT M: 714.322.1252 dray@daumcre.com CA DRE License #02018130

## **PROPERTY HIGHLIGHTS**

- 2,750 SF Freestanding Industrial **Building Situated on** an 8,378 SF Parcel
- (1) 8' x 10' GL Loading Door
- Parking: 2:1,000
- Fenced Yard
- Low F.A.R. -.30
- Clear Span Warehouse
- (1) Restroom
- Wet Bar
- Two Front Offices
- PERFECT Hobby Shop