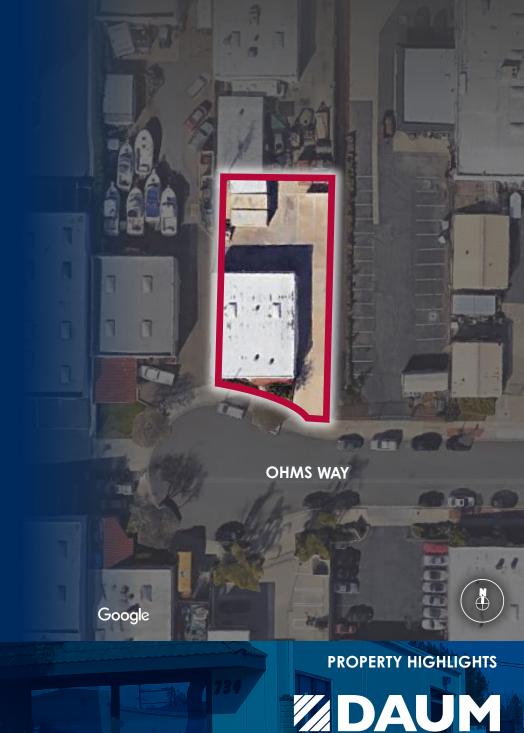

±8.378 SF

**FENCED** 

D/AQ Corp. #01129558. Maps Courtesy @Google & @Microsoft. Although all information is furnished regarding for sale, rental or financing from sources deemed reliable, such information has not been verified and no express representation is made nor is any to be implied as to the accuracy thereof, and it is submitted subject to errors, omissions, changes of price, rental or other conditions, prior sale, lease or financing, or withdrawal without notice.

## **PROPERTY HIGHLIGHTS**

- 2,750 SF Freestanding Industrial **Building Situated on** an 8,378 SF Parcel
- (1) 8' x 10' GL Loading Door
- Parking: 2:1,000
- Fenced Yard
- Low F.A.R. -.30
- Clear Span Warehouse
- (1) Restroom
- Wet Bar
- Two Front Offices
- PERFECT Hobby Shop