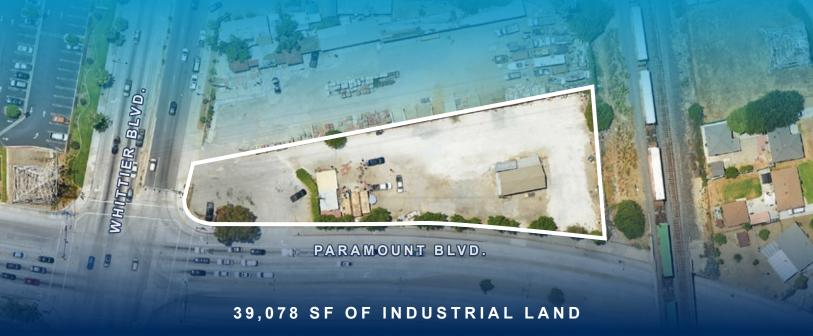

#### **PROPERTY HIGHLIGHTS**

- · Zoned: Limited Light Industrial
- Corner location
- Unique "in-fill" location
- Close proximity to 19, 60, 605 and 5 Freeway
- APN 6373-019-017
- Fenced Lot
- Asking Price: \$1,900,000.00
- Asking Lease Rate: \$9,000.00/mo Gross

### 8563-8565 WHITTIER BLVD | PICO RIVERA | CA | 90660