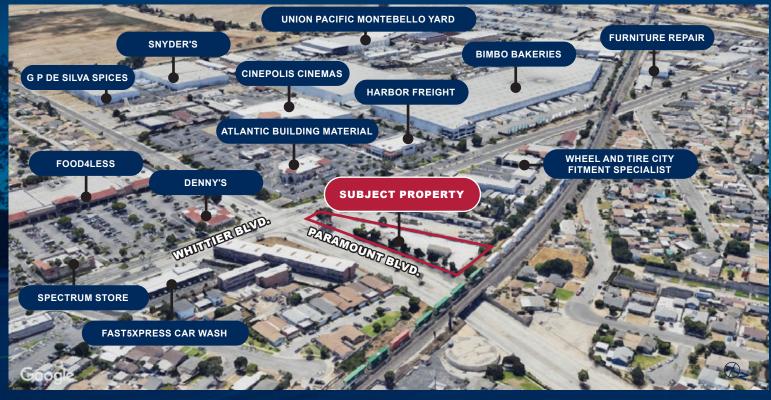

60

#### **PROPERTY HIGHLIGHTS**

- · Zoned: Limited Light Industrial
- Corner location
- Unique "in-fill" location
- Close proximity to 19, 60, 605 and 5 Freeway
- APN 6373-019-017
- Fenced Lot
- Asking Price: \$1,900,000.00
- Asking Lease Rate: \$9,000.00/mo Gross



#### FOR MORE INFORMATION, PLEASE CONTACT:

#### **DENNIS SANDOVAL**

EXECUTIVE VICE PRESIDENT P: 562.576.1421 | C: 562.884.9147 dsandoval@daumcommercial.com DRE License: #00687518

#### **KEVIN SANDOVAL**

ASSOCIATE VICE PRESIDENT P: 562.576.1420 | C: 562.618.9855 ksandoval@daumcommercial.com DRE License: #01963831

#### **BRYAN SANDOVAL**

ASSOCIATE
P: 310.538.6706 | C: 562.233.0807
bsandoval@daumcommercial.com
DRE License: #01924403

# AVAILABLE FOR SALE /LEASE



### 8563-8565 WHITTIER BLVD | PICO RIVERA | CA | 90660