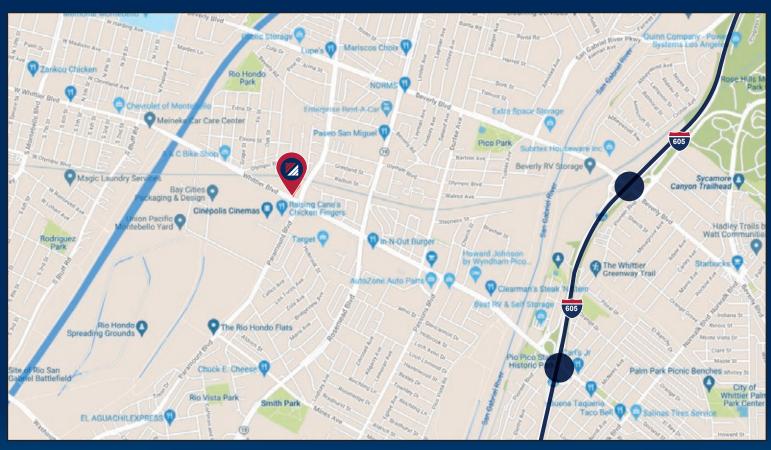

0660

#### **PROPERTY HIGHLIGHTS**

- · Zoned: Limited Light Industrial
- Corner location
- Unique "in-fill" location
- Close proximity to 19, 60, 605 and 5 Freeway
- APN 6373-019-017
- Fenced Lot
- Asking Price: \$1,900,000.00
- Asking Lease Rate: \$9,000.00/mo Gross



#### FOR MORE INFORMATION, PLEASE CONTACT:

#### **DENNIS SANDOVAL**

EXECUTIVE VICE PRESIDENT P: 562.576.1421 | C: 562.884.9147 dsandoval@daumcommercial.com DRE License: #00687518

#### **KEVIN SANDOVAL**

ASSOCIATE VICE PRESIDENT P: 562.576.1420 | C: 562.618.9855 ksandoval@daumcommercial.com DRE License: #01963831

#### **BRYAN SANDOVAL**

ASSOCIATE
P: 310.538.6706 | C: 562.233.0807
bsandoval@daumcommercial.com
DRE License: #01924403

# AVAILABLE FOR SALE /LEASE



### 8563-8565 WHITTIER BLVD | PICO RIVERA | CA | 90660