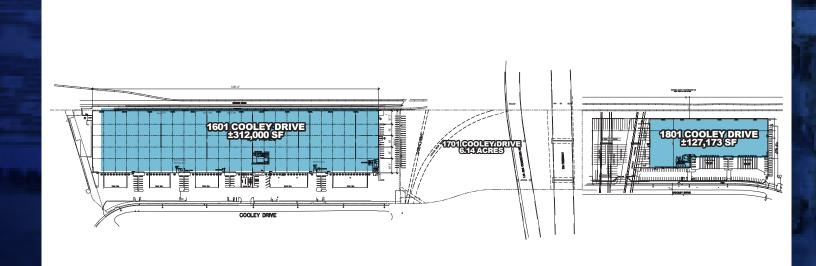

#### PROPERTY HIGHLIGHTS

- 1601 Cooley Dr: ±312,000 SF Building 3,527 SF of Office Space
- 1801 Cooley Dr: ±127,173 SF Building ±3,850 SF Office Space
- ±25.43 Acre Parcel
- 79 Dock High Truck Doors
- 20 Grade Level Truck Doors 393 Vehicle Parking Spaces
- T-5 Lighting

2% Skylights

Ample Trailer Parking

· 24'-30' Clear Height

ESFR K-17 @ 52 PSI

**Fire Sprinklers** 

Rail Service Potential

### SITE PLAN + LOCATION