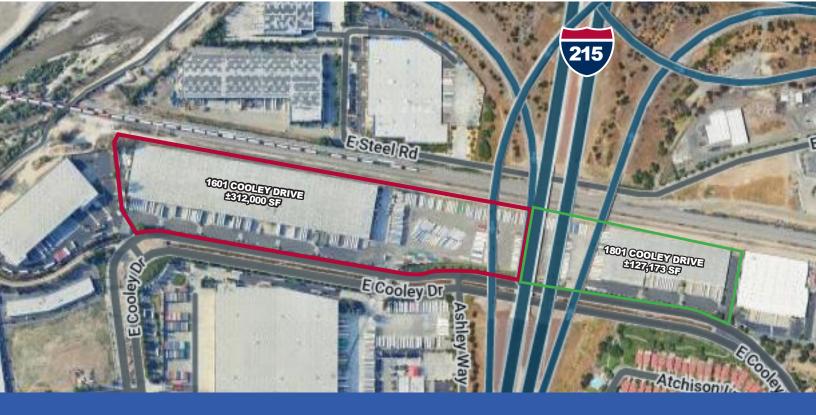

#### PROPERTY HIGHLIGHTS

- 1601 Cooley Dr: ±312,000 SF Building 3,527 SF of Office Space
- 1801 Cooley Dr: ±127,173 SF Building ±3,850 SF Office Space
- ±25.43 Acre Parcel
- 79 Dock High Truck Doors
- 20 Grade Level Truck Doors 393 Vehicle Parking Spaces
- T-5 Lighting

### SITE PLAN + LOCATION