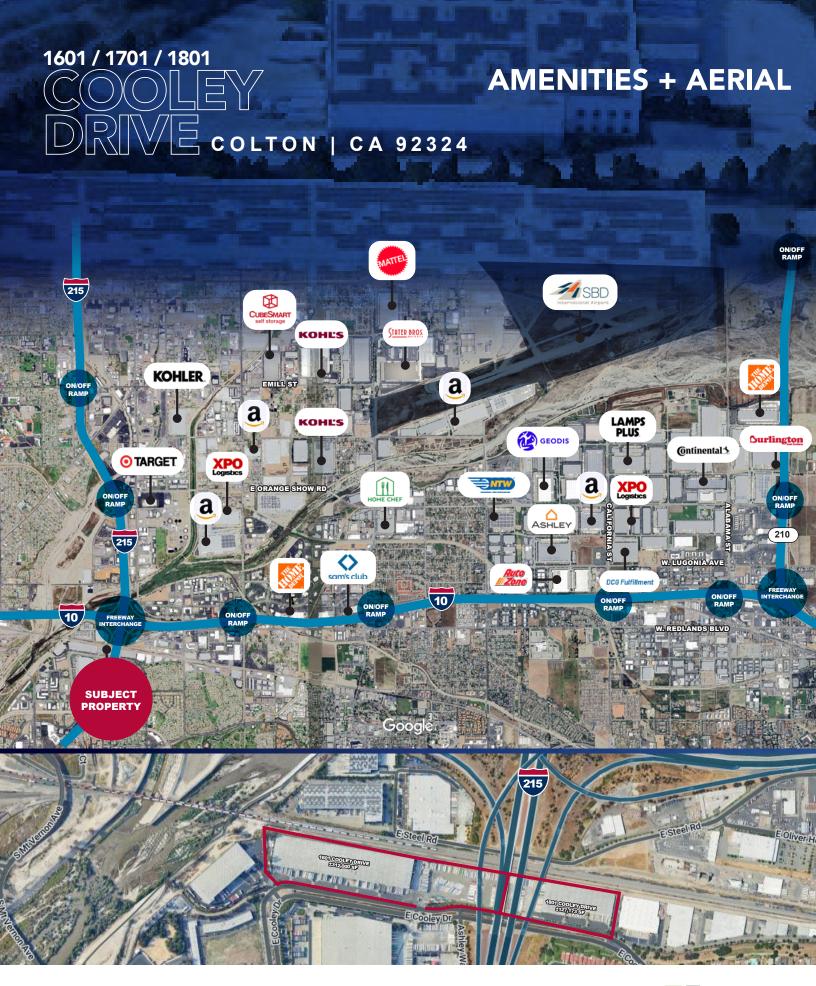

CONTACT:

RICHARD C. JOHN | SIOR EXECUTIVE VICE PRESIDENT P: 909.912.0001 | M: 949.378.4661 E: rj@daumcommercial.com CA DRE # 00800783

**AARON W. HODGDON** HODGDON GROUP REALTY, INC. P: 909.783.3020 | M: 909.229.2192 E: aaron@hodgdongroup.com CA DRE #01874304



Two (2) **Buildings** 



**CLOSE PROXIMITY** 



#### PROPERTY HIGHLIGHTS

- 1601 Cooley Dr: ±312,000 SF Building 3,527 SF of Office Space
- 1801 Cooley Dr: ±127,173 SF Building ±3,850 SF Office Space
- ±25.43 Acre Parcel
- 79 Dock High Truck Doors
- 20 Grade Level Truck Doors 393 Vehicle Parking Spaces
- T-5 Lighting

2% Skylights

Ample Trailer Parking

· 24'-30' Clear Height

ESFR K-17 @ 52 PSI

**Fire Sprinklers** 

Rail Service Potential





## 1601 / 1701 / 1801

### SITE PLAN + LOCATION

### COLTON | CA 92324