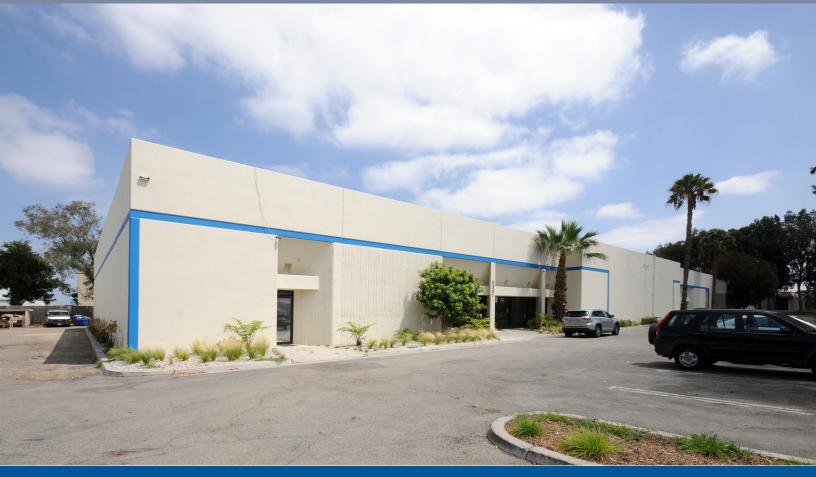

# INDUSTRIAL BUILDING FOR SALE

### ±15,005 SQUARE FEET

# 6301 Orangethorpe Avenue, Buena Park

#### **PROJECT FEATURES**

- Freestanding Warehouse Building
- ±1,200 SF Office Space
- 17' 20' Warehouse Ceiling Clearance
- One (1) Dock High Door
- Two (2) Ground Level Doors

- Major Orangethorpe Avenue Frontage
- 400 Amps (120/208 V) Electrical Service
- Fully Sprinklered
- Easy Access to 5 & 91 Freeways
- Great Buena Park Location