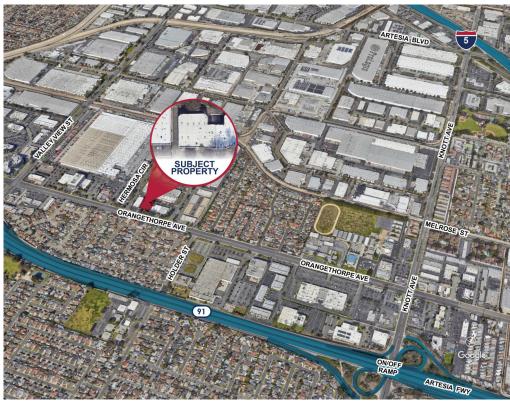

#### **PROJECT FEATURES**

- Freestanding Warehouse Building
- ±1,200 SF Office Space
- 17' 20' Warehouse Ceiling Clearance
- One (1) Dock High Door
- Two (2) Ground Level Doors

- Major Orangethorpe Avenue Frontage
- 400 Amps (120/208 V) Electrical Service
- Fully Sprinklered
- Easy Access to 5 & 91 Freeways
- Great Buena Park Location