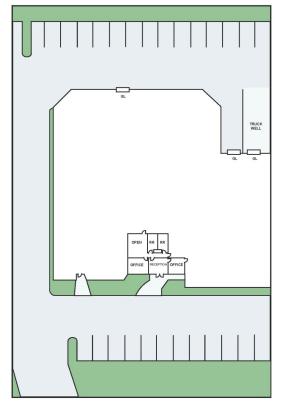

#### **PROJECT FEATURES**

- Freestanding Warehouse Building
- ±1,200 SF Office Space
- 17' 20' Warehouse Ceiling Clearance
- One (1) Dock High Door
- Two (2) Ground Level Doors

- Major Orangethorpe Avenue Frontage
- 400 Amps (120/208 V) Electrical Service
- Fully Sprinklered
- Easy Access to 5 & 91 Freeways
- Great Buena Park Location