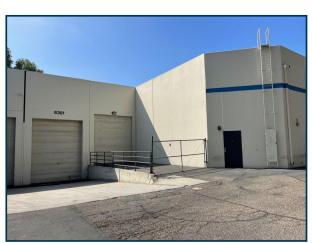

# 6301 Orangethorpe Avenue, Buena Park

#### **PROJECT FEATURES**

- Freestanding Warehouse Building
- ±1,200 SF Office Space
- 17' 20' Warehouse Ceiling Clearance
- One (1) Dock High Door
- Two (2) Ground Level Doors

- Major Orangethorpe Avenue Frontage
- 400 Amps (120/208 V) Electrical Service
- Fully Sprinklered
- Easy Access to 5 & 91 Freeways
- Great Buena Park Location