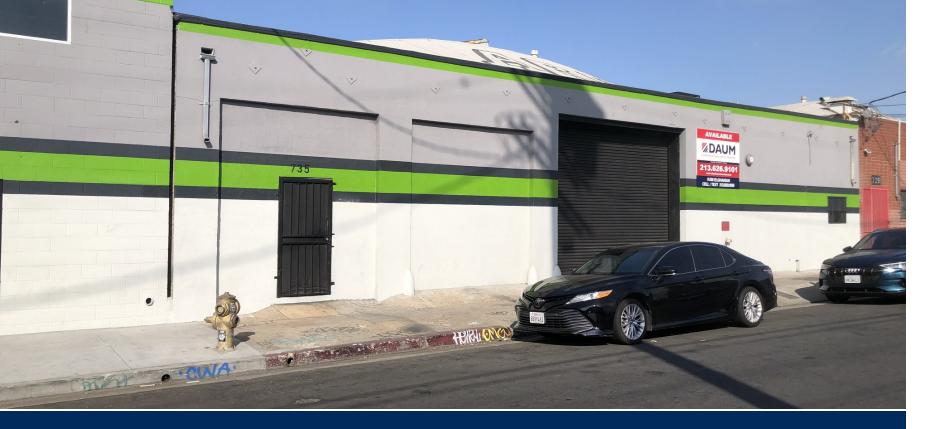

## FOR LEASE

735 KOHLER STREET LOS ANGELES | CA 90021

## **Property Features**

- Clear Span Warehouse
- 2 Car Secure and Gated Parking Spaces
- Close Proximity to Hispanic Products
  District
- Perfect for Produce, Seafood & Multitude of Other Uses

- Close to Central/Olympic
- Immediate Occupancy
- \$8,850 / Month Gross
- Unit can be delivered at \$1.15 per square foot per month without parking