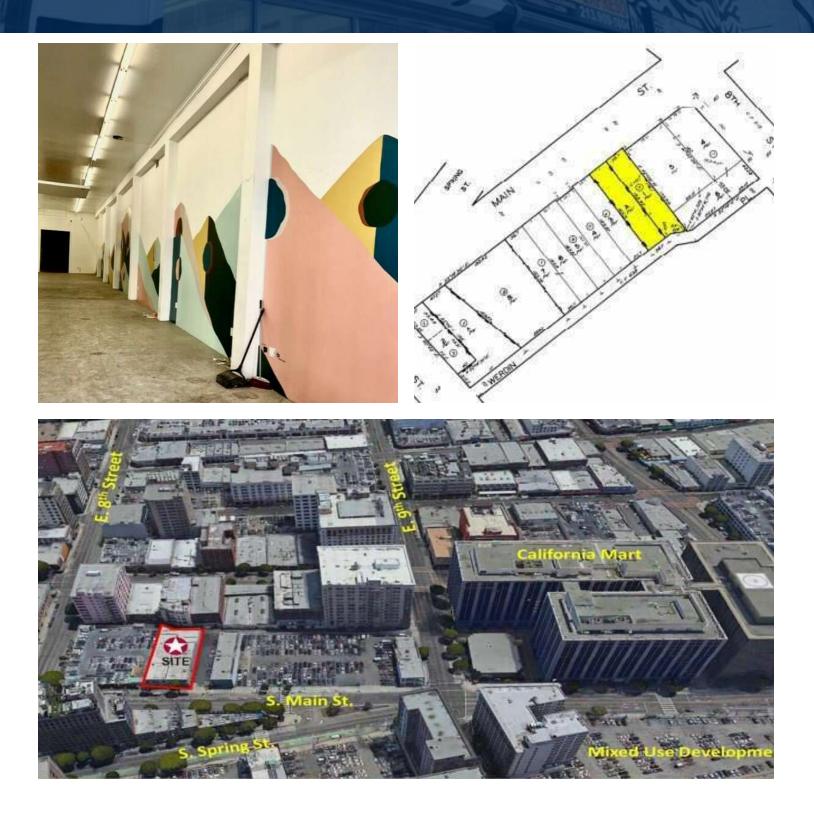

#### **PROPERTY HIGHLIGHTS**

- Walking Distance to
  California Mart
- Retail/ Store Warehouse
  Building
- Zoned C5-4D
- Lease Rate: \$1.20/SF/ Month
  - \$4,500/ Month

FOR MORE INFORMATION PLEASE CONTACT: