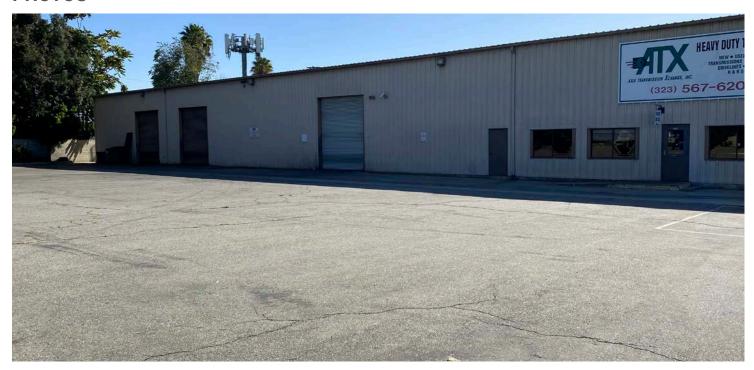

SF (0.79 AC) LAND

## **PROPERTY HIGHLIGHTS:**

- · Freestanding Industrial Building
- ±1,600 SF Office Area
- ±1,600 SF "Bonus" Mezzanine Storage Area
- · Clear Span Warehouse / 16' -18' Clear Height
- TBD Amps, 277/480 Volt Electrical Service (Verify)
- 4 Oversized Ground Level Loading Doors
- Large Fenced Yard
- ±50 Surface Parking Spaces
- · Highly Visible South Gate Location
- Convenient Access to the 710 Freeway
- NOTE: Vehicle Service/Repair and Retail/Wholesale Sales of Parts/Items Permitted

## **CONTACT LISTING AGENTS:**

#### JIM ST. OMER ROY

Vice President D: 949.242.1713 | M: 714.609.1297 jim.saint@daumcommercial.com CADRE #00944842

## **ZACH BOEBEL**

Associate P: 213.270.2213 | M: 661.904.8057 zboebel@daumcommercial.com CADRE #02004825

## IAN GROSSMAN





## **PHOTOS**





## CONTACT LISTING AGENTS:

## JIM ST. OMER ROY

Vice President D: 949.242.1713 | M: 714.609.1297 jim.saint@daumcommercial.com CADRE #00944842

## **ZACH BOEBEL**

Associate P: 213.270.2213 | M: 661.904.8057 zboebel@daumcommercial.com CADRE #02004825

## **IAN GROSSMAN**



## **AERIAL**





## **CONTACT LISTING AGENTS:**

## JIM ST. OMER ROY

Vice President D: 949.242.1713 | M: 714.609.1297 jim.saint@daumcommercial.com CADRE #00944842

## **ZACH BOEBEL**

Associate P: 213.270.2213 | M: 661.904.8057 zboebel@daumcommercial.com CADRE #02004825

## **IAN GROSSMAN**



## TRAIFFIC COUNTS

| Collectrion Street | Cross Street    | Traffic Volume | Dist. from Subject Property |
|--------------------|-----------------|----------------|-----------------------------|
| Atlantic Ave       | Wrig