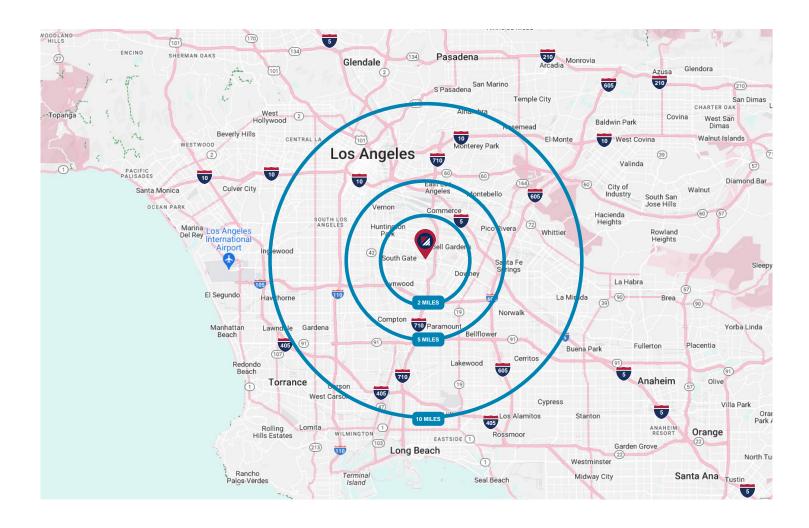

|
| Patata St          | Salt Lake Ave W | 3,401          | 0.14 mi                     |
| Atlantic Ave       | Branyon Ave S   | 19,879         | 0.20 mi                     |
| Firestone Blvd     | Jess St E       | 55,159         | 0.21 mi                     |
| Atlantic Ave       | Ardine St N     | 23,384         | 0.22 mi                     |
| Salt Lake Ave      | Ardine St NW    | 11,927         | 0.28 mi                     |
| Southern Ave       | Hildreth Ave E  | 10,926         | 0.40 mi                     |
| Wilcox Ave         | Santa Ana St N  | 4,153          | 0.46 mi                     |
| Rayo Ave           | Corval St SW    | 3,685          | 0.46 mi                     |
| NayoAve            | Corvai ot ovv   | 3,000          | 0.40 1111                   |



## **CONTACT LISTING AGENTS:**

## JIM ST. OMER ROY

Vice President D: 949.242.1713 | M: 714.609.1297 jim.saint@daumcommercial.com CADRE #00944842

## **ZACH BOEBEL**

Associate P: 213.270.2213 | M: 661.904.8057 zboebel@daumcommercial.com CADRE #02004825

## **IAN GROSSMAN**



## **AMENITIES MAP**



## **CONTACT LISTING AGENTS:**

## JIM ST. OMER ROY

Vice President D: 949.242.1713 | M: 714.609.1297 jim.saint@daumcommercial.com CADRE #00944842

## **ZACH BOEBEL**

Associate P: 213.270.2213 | M: 661.904.8057 zboebel@daumcommercial.com CADRE #02004825

## **IAN GROSSMAN**