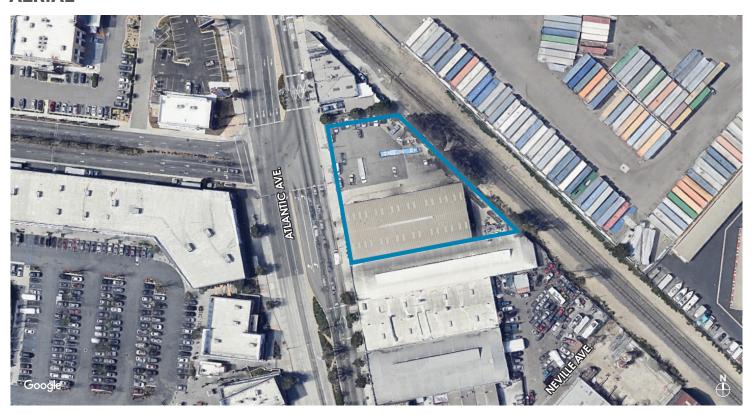

- Large Fenced Yard
- ±50 Surface Parking Spaces
- · Highly Visible South Gate Location
- Convenient Access to the 710 Freeway
- NOTE: Vehicle Service/Repair and Retail/Wholesale Sales of Parts/Items Permitted

## **CONTACT LISTING AGENTS:**

#### JIM ST. OMER ROY

Vice President D: 949.242.1713 | M: 714.609.1297 jim.saint@daumcommercial.com CADRE #00944842

## **ZACH BOEBEL**

Associate P: 213.270.2213 | M: 661.904.8057 zboebel@daumcommercial.com CADRE #02004825

## IAN GROSSMAN





## **PHOTOS**





## CONTACT LISTING AGENTS:

## JIM ST. OMER ROY

Vice President D: 949.242.1713 | M: 714.609.1297 jim.saint@daumcommercial.com CADRE #00944842

## **ZACH BOEBEL**

Associate P: 213.270.2213 | M: 661.904.8057 zboebel@daumcommercial.com CADRE #02004825

## **IAN GROSSMAN**



## **AERIAL**





## **CONTACT LISTING AGENTS:**

## JIM ST. OMER ROY

Vice President D: 949.242.1713 | M: 714.609.1297 jim.saint@daumcommercial.com CADRE #00944842

## **ZACH BOEBEL**

Associate P: 213.270.2213 | M: 661.904.8057 zboebel@daumcommercial.com CADRE #02004825

## **IAN GROSSMAN**



## TRAIFFIC COUNTS

| Collectrion Street | Cross Street    | Traffic Volume | Dist. from Subject Property |
|--------------------|-----------------|----------------|-----------------------------|
| Atlantic Ave       | Wright PI N     | 36,779         | 0.03 mi                     |
| Firestone Blvd     | Lotta Ave E     | 60,608         | 0.13 mi                     |
| Patata St          | Salt Lake Ave W | 3,401          | 0.14 mi                     |
| Atlantic Ave       | Branyon Ave S   | 19,879         |