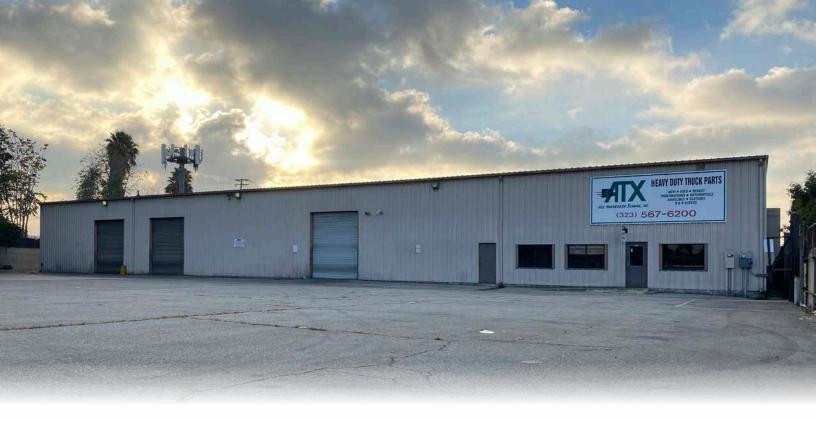

# 14,400 SF FOR SALE OR LEASE

## INDUSTRIAL BUILDING | ±14,400 SF

8660 ATLANTIC AVE. | SOUTH GATE | CA

PRICE: \$3,500,000 | RATE: \$1.28 / SF / MONTH GROSS

14,400 SF INDUSTRIAL BUILDING

1,600 SF OFFICE

16'-18' CLEAR HEIGHT

4 GROUND LEVEL DOORS (12'X14')

## **PROPERTY HIGHLIGHTS:**

- · Freestanding Industrial Building
- ±1,600 SF Office Area
- ±1,600 SF "Bonus" Mezzanine Storage Area
- · Clear Span Warehouse / 16' -18' Clear Height
- TBD Amps, 277/480 Volt Electrical Service (Verify)
- 4 Oversized Ground Level Loading Doors
- Large Fenced Yard
- ±50 Surface Parking Spaces
- · Highly Visible South Gate Location
- Convenient Access to the 710 Freeway
- NOTE: Vehicle Service/Repair and Retail/Wholesale Sales of Parts/Items Permitted