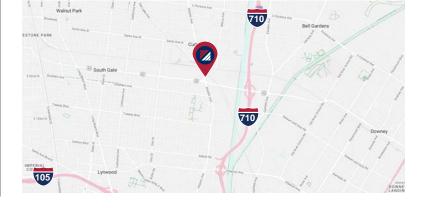

CED YARD



34,408 SF (0.79 AC) LAND

## **PROPERTY HIGHLIGHTS:**

- · Freestanding Industrial Building
- ±1,600 SF Office Area
- ±1,600 SF "Bonus" Mezzanine Storage Area
- · Clear Span Warehouse / 16' -18' Clear Height
- TBD Amps, 277/480 Volt Electrical Service (Verify)
- 4 Oversized Ground Level Loading Doors
- Large Fenced Yard
- ±50 Surface Parking Spaces
- · Highly Visible South Gate Location
- Convenient Access to the 710 Freeway
- NOTE: Vehicle Service/Repair and Retail/Wholesale Sales of Parts/Items Permitted

## **CONTACT LISTING AGENTS:**

#### JIM ST. OMER ROY

Vice President D: 949.242.1713 | M: 714.609.1297 jim.saint@daumcommercial.com CADRE #00944842

## **ZACH BOEBEL**

Associate P: 213.270.2213 | M: 661.904.8057 zboebel@daumcommercial.com CADRE #02004825

## IAN GROSSMAN





## **PHOTOS**





## CONTACT LISTING AGENTS:

## JIM ST. OMER ROY

Vice President D: 949.242.1713 | M: 714.609.1297 jim.saint@daumcommercial.com CADRE #00944842

## **ZACH BOEBEL**

Associate P: 213.270.2213 | M: 661.904.8057 zboebel@daumcommercial.com CADRE #02004825

## **IAN GROSSMAN**



## **AERIAL**





## **CONTACT LISTING AGENTS:**

## JIM ST. OMER ROY

Vice President D: 949.242.1713 | M: 714.609.1297 jim.saint@daumcommercial.com CADRE #00944842

## **ZACH BOEBEL**

Associate P: 213.270.2213 | M: 661.904.8057 zboebel@daumcommercial.com CADRE #02004825

## **IAN GROSSMAN**



## TRAIFFIC COUNTS

| Collectrion Street | Cross Street    | Traffic Volume | Dist. from Subject Property |
|--------------------|-----------------|----------------|-----------------------------|
| Atlant