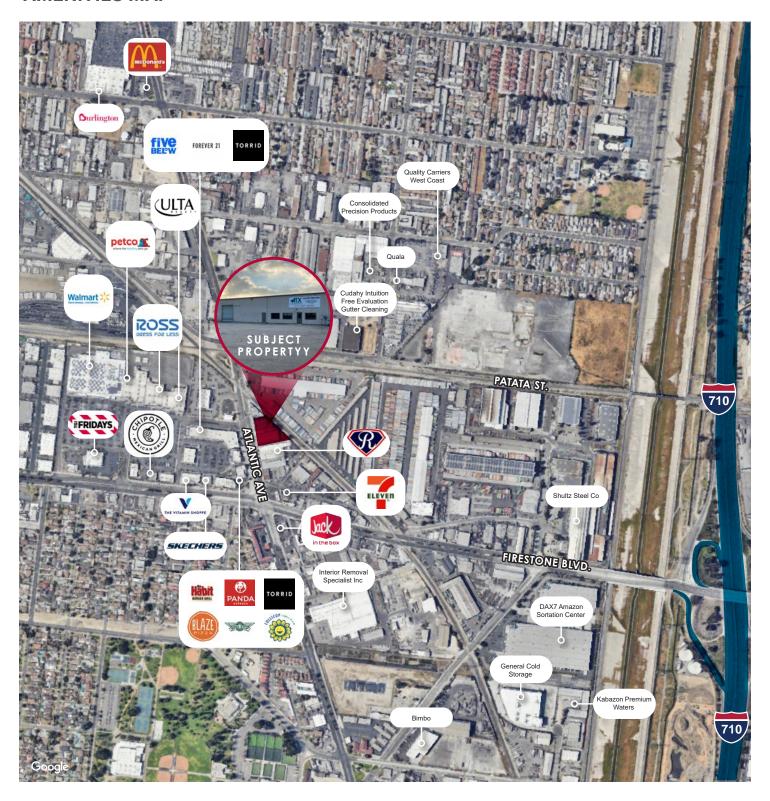

N     | 23,384         | 0.22 mi                     |
| Salt Lake Ave      | Ardine St NW    | 11,927         | 0.28 mi                     |
| Southern Ave       | Hildreth Ave E  | 10,926         | 0.40 mi                     |
| Wilcox Ave         | Santa Ana St N  | 4,153          | 0.46 mi                     |
| Rayo Ave           | Corval St SW    | 3,685          | 0.46 mi                     |
| NayoAve            | Corvai ot ovv   | 3,000          | 0.40 1111                   |



## **CONTACT LISTING AGENTS:**

## JIM ST. OMER ROY

Vice President D: 949.242.1713 | M: 714.609.1297 jim.saint@daumcommercial.com CADRE #00944842

## **ZACH BOEBEL**

Associate P: 213.270.2213 | M: 661.904.8057 zboebel@daumcommercial.com CADRE #02004825

## **IAN GROSSMAN**



## **AMENITIES MAP**



## **CONTACT LISTING AGENTS:**

## JIM ST. OMER ROY

Vice President D: 949.242.1713 | M: 714.609.1297 jim.saint@daumcommercial.com CADRE #00944842

## **ZACH BOEBEL**

Associate P: 213.270.2213 | M: 661.904.8057 zboebel@daumcommercial.com CADRE #02004825

## **IAN GROSSMAN**