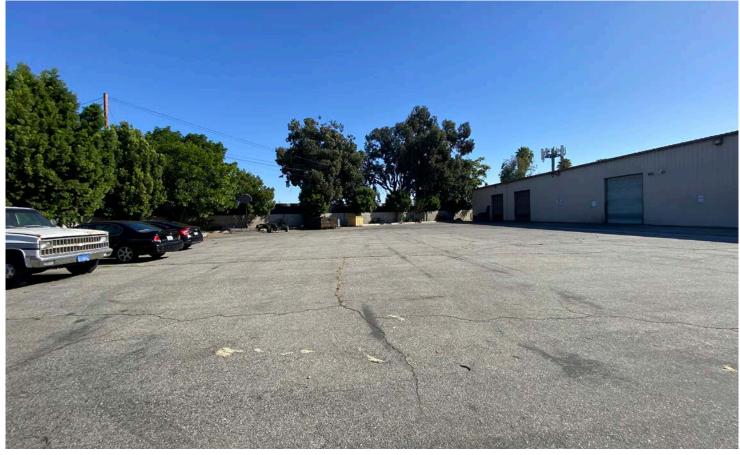

(0.79 AC) LAND

## **PROPERTY HIGHLIGHTS:**

- · Freestanding Industrial Building
- ±1,600 SF Office Area
- ±1,600 SF "Bonus" Mezzanine Storage Area
- · Clear Span Warehouse / 16' -18' Clear Height
- TBD Amps, 277/480 Volt Electrical Service (Verify)
- 4 Oversized Ground Level Loading Doors
- Large Fenced Yard
- ±50 Surface Parking Spaces
- · Highly Visible South Gate Location
- Convenient Access to the 710 Freeway
- NOTE: Vehicle Service/Repair and Retail/Wholesale Sales of Parts/Items Permitted

## **CONTACT LISTING AGENTS:**

#### JIM ST. OMER ROY

Vice President D: 949.242.1713 | M: 714.609.1297 jim.saint@daumcommercial.com CADRE #00944842

## **ZACH BOEBEL**

Associate P: 213.270.2213 | M: 661.904.8057 zboebel@daumcommercial.com CADRE #02004825

## IAN GROSSMAN





## **PHOTOS**





## CONTACT LISTING AGENTS:

## JIM ST. OMER ROY

Vice President D: 949.242.1713 | M: 714.609.1297 jim.saint@daumcommercial.com CADRE #00944842

## **ZACH BOEBEL**

Associate P: 213.270.2213 | M: 661.904.8057 zboebel@daumcommercial.com CADRE #02004825

## **IAN GROSSMAN**



## **AERIAL**





## **CONTACT LISTING AGENTS:**

## JIM ST. OMER ROY

Vice President D: 949.242.1713 | M: 714.609.1297 jim.saint@daumcommercial.com CADRE #00944842

## **ZACH BOEBEL**

Associate P: 213.270.2213 | M: 661.904.8057 zboebel@daumcommercial.com CADRE #02004825

## **IAN GROSSMAN**



## TRAIFFIC COUNTS

| Collectrion Street | Cross Street    | Traffic Volume | Dist. from Subject Property |
|--------------------|-----------------|----------------|-----------------------------|
| Atlantic Ave       | Wright