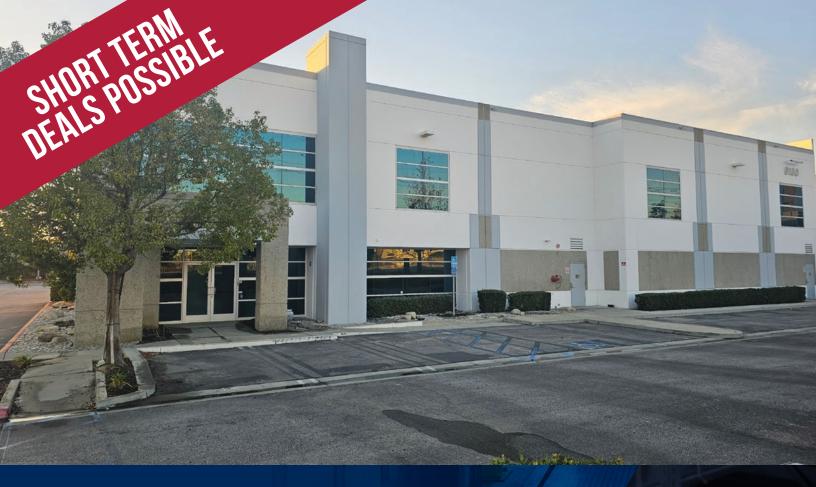

9160 HYSSOP DRIVE | RANCHO CUCAMONGA, CA

### **PROPERTY HIGHLIGHTS**

- ±26,420 SF Available
- Industrial Flex Space
- I-15 freeway visibility
- ±6,168 SF of two-story office
- · 2 dock doors
- 2 ground level doors

- Dock platform with4 trailer positions
- Fenced yard
- 400a/277-480v
- Easy Access to I-10, I-15 and 210 Freeways