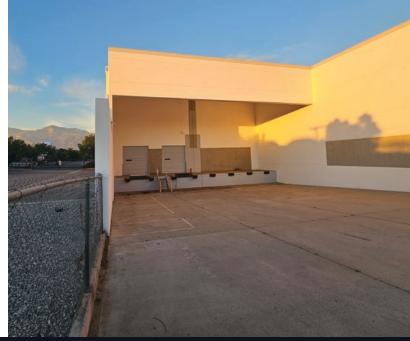

### **PROPERTY HIGHLIGHTS**

- ±26,420 SF Available
- Industrial Flex Space
- I-15 freeway visibility
- ±6,168 SF of two-story office
- · 2 dock doors
- 2 ground level doors

- Dock platform with4 trailer positions
- Fenced yard
- 400a/277-480v
- Easy Access to I-10, I-15 and 210 Freeways