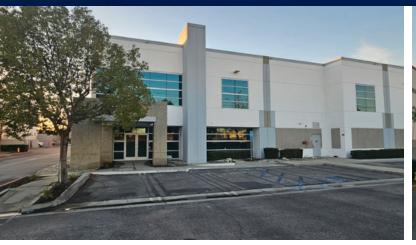

### **PROPERTY HIGHLIGHTS**

- ±26,420 SF Available
- Industrial Flex Space
- I-15 freeway visibility
- ±6,168 SF of two-story office
- · 2 dock doors
- 2 ground level doors

- Dock platform with4 trailer positions
- Fenced yard
- 400a/277-480v
- Easy Access to I-10, I-15 and 210 Freeways