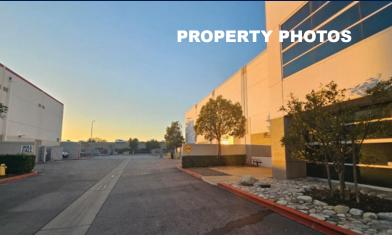

### **PROPERTY HIGHLIGHTS**

- ±26,420 SF Available
- Industrial Flex Space
- I-15 freeway visibility
- ±6,168 SF of two-story office
- · 2 dock doors
- 2 ground level doors

- Dock platform with4 trailer positions
- Fenced yard
- 400a/277-480v
- Easy Access to I-10, I-15 and 210 Freeways