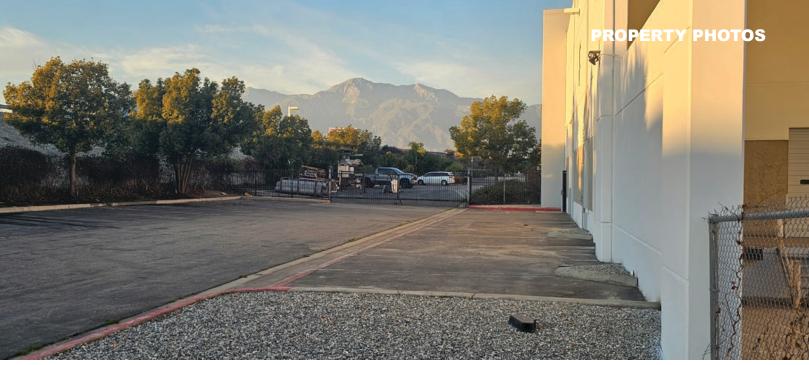

### **PROPERTY HIGHLIGHTS**

- ±26,420 SF Available
- Industrial Flex Space
- I-15 freeway visibility
- ±6,168 SF of two-story office
- · 2 dock doors
- 2 ground level doors

- Dock platform with4 trailer positions
- Fenced yard
- 400a/277-480v
- Easy Access to I-10, I-15 and 210 Freeways