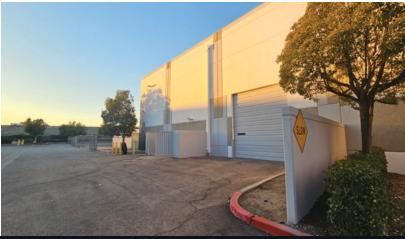

9160 HYSSOP DRIVE | RANCHO CUCAMONGA, CA

### **PROPERTY HIGHLIGHTS**

- ±26,420 SF Available
- Industrial Flex Space
- I-15 freeway visibility
- ±6,168 SF of two-story office
- · 2 dock doors
- 2 ground level doors

- Dock platform with4 trailer positions
- Fenced yard
- 400a/277-480v
- Easy Access to I-10, I-15 and 210 Freeways