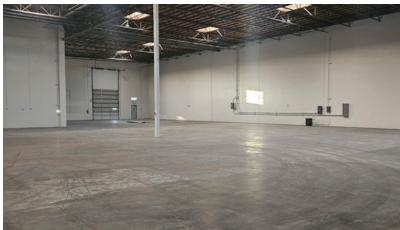

### **PROPERTY HIGHLIGHTS**

- ±26,420 SF Available
- Industrial Flex Space
- I-15 freeway visibility
- ±6,168 SF of two-story office
- · 2 dock doors
- 2 ground level doors

- Dock platform with4 trailer positions
- Fenced yard
- 400a/277-480v
- Easy Access to I-10, I-15 and 210 Freeways