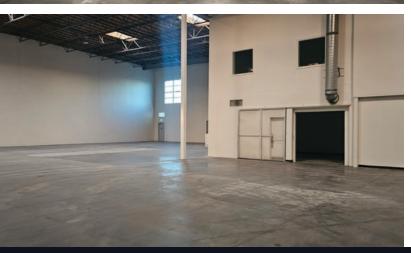

### **PROPERTY HIGHLIGHTS**

- ±26,420 SF Available
- Industrial Flex Space
- I-15 freeway visibility
- ±6,168 SF of two-story office
- · 2 dock doors
- 2 ground level doors

- Dock platform with4 trailer positions
- Fenced yard
- 400a/277-480v
- Easy Access to I-10, I-15 and 210 Freeways