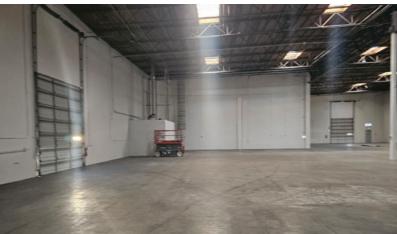

### **PROPERTY HIGHLIGHTS**

- ±26,420 SF Available
- Industrial Flex Space
- I-15 freeway visibility
- ±6,168 SF of two-story office
- · 2 dock doors
- 2 ground level doors

- Dock platform with4 trailer positions
- Fenced yard
- 400a/277-480v
- Easy Access to I-10, I-15 and 210 Freeways