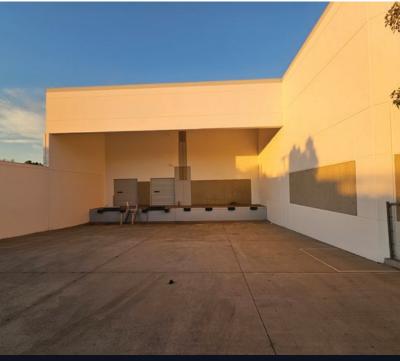

### **PROPERTY HIGHLIGHTS**

- ±26,420 SF Available
- Industrial Flex Space
- I-15 freeway visibility
- ±6,168 SF of two-story office
- · 2 dock doors
- 2 ground level doors

- Dock platform with4 trailer positions
- Fenced yard
- 400a/277-480v
- Easy Access to I-10, I-15 and 210 Freeways