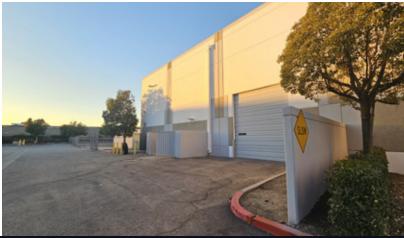

9160 HYSSOP DRIVE | RANCHO CUCAMONGA, CA

### **PROPERTY HIGHLIGHTS**

- ±26,420 SF Available
- Industrial Flex Space
- I-15 freeway visibility
- ±6,168 SF of two-story office
- 2 dock doors
- 2 ground level doors

- Dock platform with4 trailer positions
- Fenced yard
- 400a/277-480v
- Easy Access to I-10, I-15 and 210 Freeways