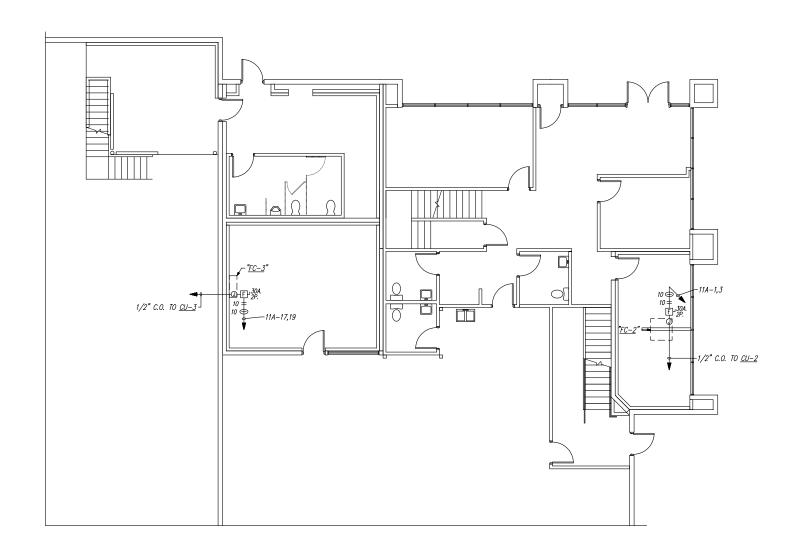

2.0007 | M: 714.812.1289 noah.samarin@daumcommercial.com CADRE #01755814



9160 HYSSOP DRIVE | RANCHO CUCAMONGA, CA







### FOR MORE INFORMATION, PLEASE CONTACT:

#### **NOAH SAMARIN**

EVP | PRINCIPAL P: 909.912.0007 | M: 714.812.1289 noah.samarin@daumcommercial.com CADRE #01755814



9160 HYSSOP DRIVE | RANCHO CUCAMONGA, CA













# FOR MORE INFORMATION, PLEASE CONTACT:

#### **NOAH SAMARIN**

EVP | PRINCIPAL P: 909.912.0007 | M: 714.812.1289 noah.samarin@daumcommercial.com CADRE #01755814



9160 HYSSOP DRIVE | RANCHO CUCAMONGA, CA

### FIRST FLOOR PLAN



FOR MORE INFORMATION, PLEASE CONTACT:

**NOAH SAMARIN** 

EVP | PRINCIPAL P: 909.912.0007 | M: 714.812.1289 noah.samarin@daumcommercial.com CADRE #01755814



9160 HYSSOP DRIVE | RANCHO CUCAMONGA, CA

### SECOND FLOOR PLAN



### FOR MORE INFORMATION, PLEASE CONTACT:

### **NOAH SAMARIN**

EVP | PRINCIPAL P: 909.912.0007 | M: 714.812.1289 noah.samarin@daumcommercial.com CADRE #01755814



9160 HYSSOP DRIVE | RANCHO CUCAMONGA, CA





### FOR MORE INFORMATION, PLEASE CONTACT:

#### **NOAH SAMARIN**

EVP | PRINCIPAL P: 909.912.0007 | M: 714.812.1289 noah.samarin@daumcommercial.com CADRE #01755814