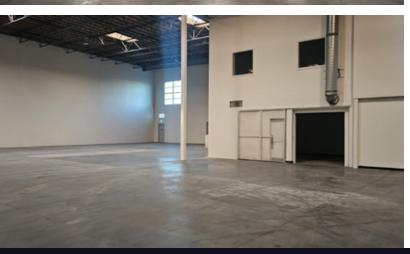

### **PROPERTY HIGHLIGHTS**

- ±26,420 SF Available
- Industrial Flex Space
- I-15 freeway visibility
- ±6,168 SF of two-story office
- 2 dock doors
- 2 ground level doors

- Dock platform with4 trailer positions
- Fenced yard
- 400a/277-480v
- Easy Access to I-10, I-15 and 210 Freeways