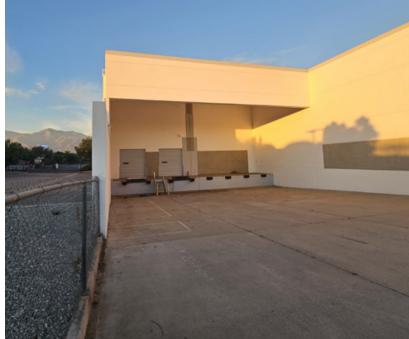

### **PROPERTY HIGHLIGHTS**

- ±26,420 SF Available
- Industrial Flex Space
- I-15 freeway visibility
- ±6,168 SF of two-story office
- 2 dock doors
- 2 ground level doors

- Dock platform with4 trailer positions
- Fenced yard
- 400a/277-480v
- Easy Access to I-10, I-15 and 210 Freeways