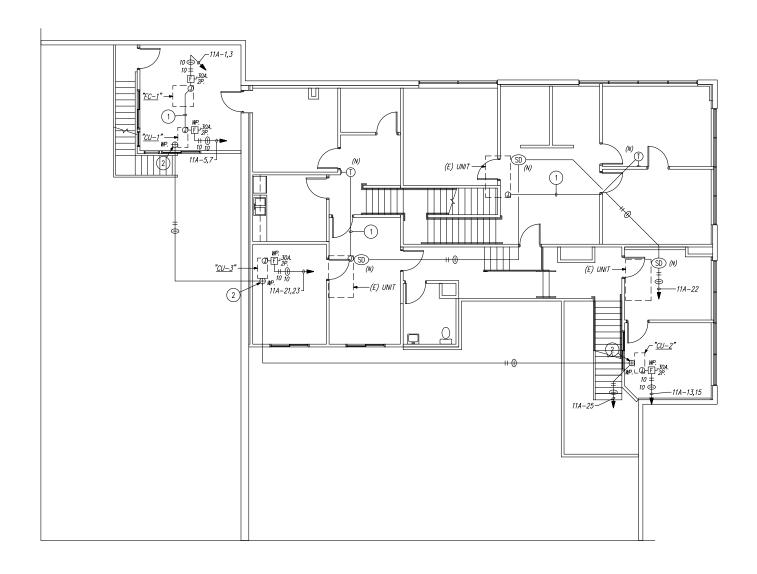

round level doors

- Dock platform with4 trailer positions
- Fenced yard
- 400a/277-480v
- Easy Access to I-10, I-15 and 210 Freeways



# FOR MORE INFORMATION, PLEASE CONTACT:

#### **NOAH SAMARIN**

EVP | PRINCIPAL P: 909.912.0007 | M: 714.812.1289 noah.samarin@daumcommercial.com CADRE #01755814



9160 HYSSOP DRIVE | RANCHO CUCAMONGA, CA







### FOR MORE INFORMATION, PLEASE CONTACT:

#### **NOAH SAMARIN**

EVP | PRINCIPAL P: 909.912.0007 | M: 714.812.1289 noah.samarin@daumcommercial.com CADRE #01755814



9160 HYSSOP DRIVE | RANCHO CUCAMONGA, CA













# FOR MORE INFORMATION, PLEASE CONTACT:

#### **NOAH SAMARIN**

EVP | PRINCIPAL P: 909.912.0007 | M: 714.812.1289 noah.samarin@daumcommercial.com CADRE #01755814



9160 HYSSOP DRIVE | RANCHO CUCAMONGA, CA

### FIRST FLOOR PLAN



FOR MORE INFORMATION, PLEASE CONTACT:

**NOAH SAMARIN** 

EVP | PRINCIPAL P: 909.912.0007 | M: 714.812.1289 noah.samarin@daumcommercial.com CADRE #01755814



9160 HYSSOP DRIVE | RANCHO CUCAMONGA, CA

### SECOND FLOOR PLAN



### FOR MORE INFORMATION, PLEASE CONTACT:

### **NOAH SAMARIN**

EVP | PRINCIPAL P: 909.912.0007 | M: 714.812.1289 noah.samarin@daumcommercial.com CADRE #01755814



9160 HYSSOP DRIVE | RANCHO CUCAMONGA, CA





### FOR MORE INFORMATION, PLEASE CONTACT:

#### **NOAH SAMARIN**

EVP | PRINCIPAL P: 909.912.0007 | M: 714.812.1289 noah.samarin@daumcommercial.com CADRE #01755814