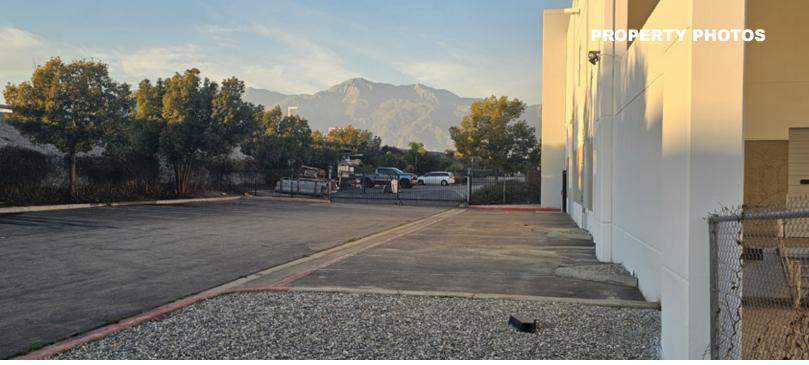

### **PROPERTY HIGHLIGHTS**

- ±26,420 SF Available
- Industrial Flex Space
- I-15 freeway visibility
- ±6,168 SF of two-story office
- 2 dock doors
- 2 ground level doors

- Dock platform with4 trailer positions
- Fenced yard
- 400a/277-480v
- Easy Access to I-10, I-15 and 210 Freeways