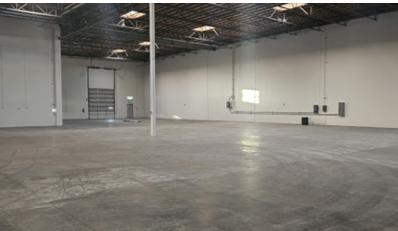

### **PROPERTY HIGHLIGHTS**

- ±26,420 SF Available
- Industrial Flex Space
- I-15 freeway visibility
- ±6,168 SF of two-story office
- 2 dock doors
- 2 ground level doors

- Dock platform with4 trailer positions
- Fenced yard
- 400a/277-480v
- Easy Access to I-10, I-15 and 210 Freeways