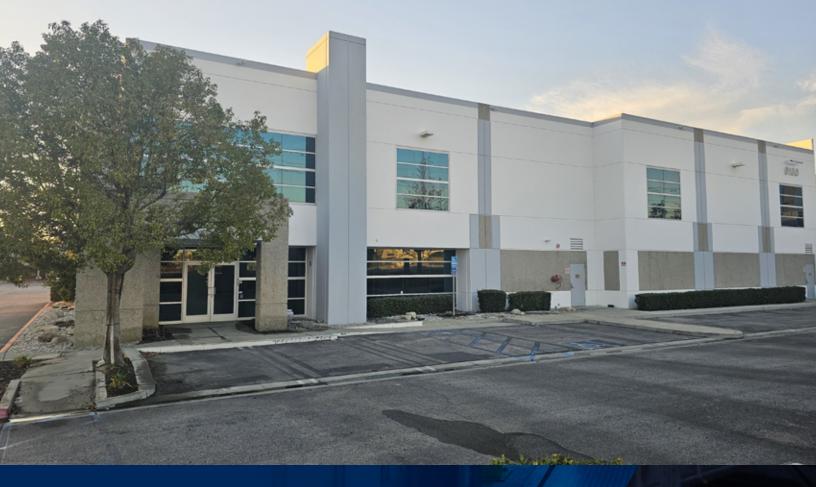

9160 HYSSOP DRIVE | RANCHO CUCAMONGA, CA

### **PROPERTY HIGHLIGHTS**

- ±26,420 SF Available
- Industrial Flex Space
- I-15 freeway visibility
- ±6,168 SF of two-story office
- 2 dock doors
- 2 ground level doors

- Dock platform with4 trailer positions
- Fenced yard
- 400a/277-480v
- Easy Access to I-10, I-15 and 210 Freeways