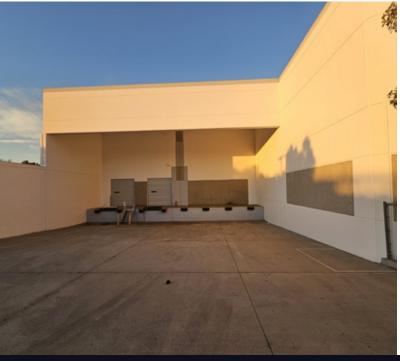

### **PROPERTY HIGHLIGHTS**

- ±26,420 SF Available
- Industrial Flex Space
- I-15 freeway visibility
- ±6,168 SF of two-story office
- 2 dock doors
- 2 ground level doors

- Dock platform with4 trailer positions
- Fenced yard
- 400a/277-480v
- Easy Access to I-10, I-15 and 210 Freeways