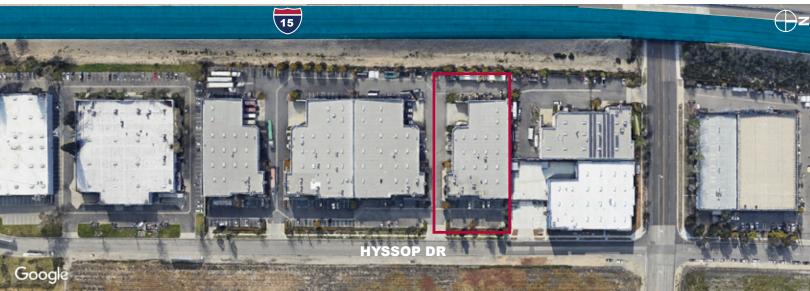

9160 HYSSOP DRIVE | RANCHO CUCAMONGA, CA

### **PROPERTY HIGHLIGHTS**

- ±26,420 SF Available
- Industrial Flex Space
- I-15 freeway visibility
- ±6,168 SF of two-story office
- 2 dock doors
- 2 ground level doors

- Dock platform with4 trailer positions
- Fenced yard
- 400a/277-480v
- Easy Access to I-10, I-15 and 210 Freeways