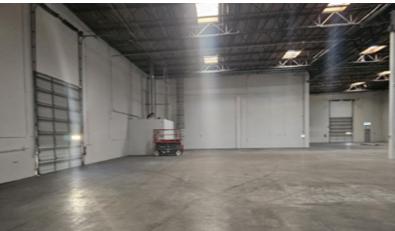

### **PROPERTY HIGHLIGHTS**

- ±26,420 SF Available
- Industrial Flex Space
- I-15 freeway visibility
- ±6,168 SF of two-story office
- 2 dock doors
- 2 ground level doors

- Dock platform with4 trailer positions
- Fenced yard
- 400a/277-480v
- Easy Access to I-10, I-15 and 210 Freeways