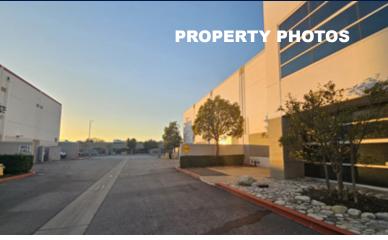

### **PROPERTY HIGHLIGHTS**

- ±26,420 SF Available
- Industrial Flex Space
- I-15 freeway visibility
- ±6,168 SF of two-story office
- 2 dock doors
- 2 ground level doors

- Dock platform with4 trailer positions
- Fenced yard
- 400a/277-480v
- Easy Access to I-10, I-15 and 210 Freeways