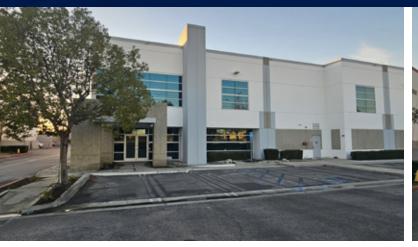

### **PROPERTY HIGHLIGHTS**

- ±26,420 SF Available
- Industrial Flex Space
- I-15 freeway visibility
- ±6,168 SF of two-story office
- 2 dock doors
- 2 ground level doors

- Dock platform with4 trailer positions
- Fenced yard
- 400a/277-480v
- Easy Access to I-10, I-15 and 210 Freeways