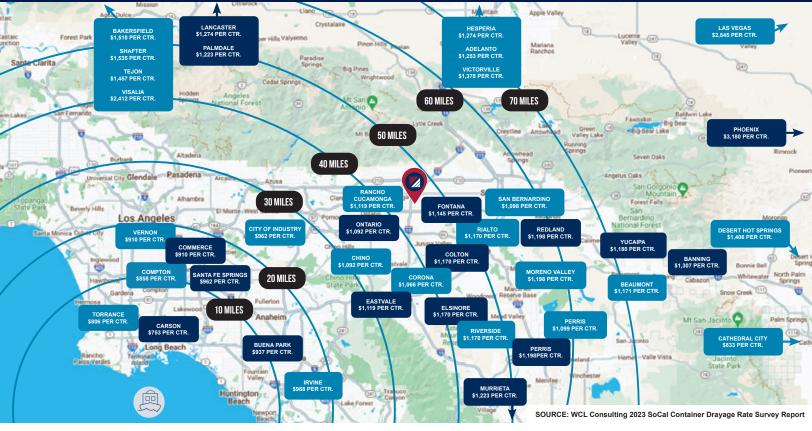

09.912.0007 | M: 714.812.1289 noah.samarin@daumcommercial.com CADRE #01755814



9160 HYSSOP DRIVE | RANCHO CUCAMONGA, CA













# FOR MORE INFORMATION, PLEASE CONTACT:

#### **NOAH SAMARIN**

EVP | PRINCIPAL P: 909.912.0007 | M: 714.812.1289 noah.samarin@daumcommercial.com CADRE #01755814



9160 HYSSOP DRIVE | RANCHO CUCAMONGA, CA

### FIRST FLOOR PLAN



FOR MORE INFORMATION, PLEASE CONTACT:

**NOAH SAMARIN** 

EVP | PRINCIPAL P: 909.912.0007 | M: 714.812.1289 noah.samarin@daumcommercial.com CADRE #01755814



9160 HYSSOP DRIVE | RANCHO CUCAMONGA, CA

### SECOND FLOOR PLAN



### FOR MORE INFORMATION, PLEASE CONTACT:

### **NOAH SAMARIN**

EVP | PRINCIPAL P: 909.912.0007 | M: 714.812.1289 noah.samarin@daumcommercial.com CADRE #01755814



9160 HYSSOP DRIVE | RANCHO CUCAMONGA, CA





### FOR MORE INFORMATION, PLEASE CONTACT:

#### **NOAH SAMARIN**

EVP | PRINCIPAL P: 909.912.0007 | M: 714.812.1289 noah.samarin@daumcommercial.com CADRE #01755814