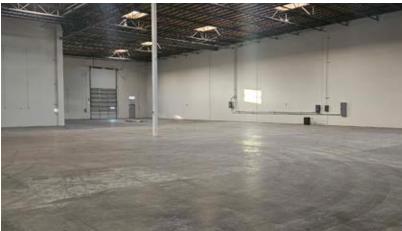

### **PROPERTY HIGHLIGHTS**

- ±26,420 SF Available
- Industrial Flex Space
- I-15 freeway visibility
- ±6,168 SF of two-story office
- 2 dock doors
- 2 ground level doors

- Dock platform with4 trailer positions
- Fenced yard
- 400a/277-480v
- Easy Access to I-10, I-15 and 210 Freeways