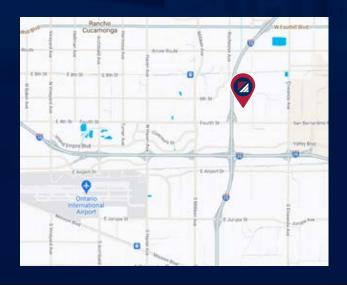

9160 HYSSOP DRIVE | RANCHO CUCAMONGA, CA

### **PROPERTY HIGHLIGHTS**

- ±26,420 SF Available
- Industrial Flex Space
- I-15 freeway visibility
- ±6,168 SF of two-story office
- 2 dock doors
- 2 ground level doors

- Dock platform with4 trailer positions
- Fenced yard
- 400a/277-480v
- Easy Access to I-10, I-15 and 210 Freeways



### FOR MORE INFORMATION, PLEASE CONTACT:

NOAH SAMARIN EVP | PRINCIPAL

P: 909.912.0007 | M: 714.812.1289 noah.samarin@daumcommercial.com CADRE #01755814 NICK CANTU ASSOC.VICE PRESIDENT P: 909.652.9054 | M: 714.787.9454

P: 909.652.9054 | M: 714.787.948 ncantu@daumcommercial.com CADRE #02016719



9160 HYSSOP DRIVE | RANCHO CUCAMONGA, CA







### FOR MORE INFORMATION, PLEASE CONTACT:

NOAH SAMARIN EVP | PRINCIPAL P: 909.912.0007 | M: 714.812.1289 noah.samarin@daumcommercial.com CADRE #01755814

NICK CANTU
ASSOC.VICE PRESIDENT
P: 909.652.9054 | M: 714.787.9454
ncantu@daumcommercial.com
CADRE #02016719



9160 HYSSOP DRIVE | RANCHO CUCAMONGA, CA













### FOR MORE INFORMATION, PLEASE CONTACT:

NOAH SAMARIN EVP | PRINCIPAL P: 909.912.0007 | M: 714.812.1289 noah.samarin@daumcommerc