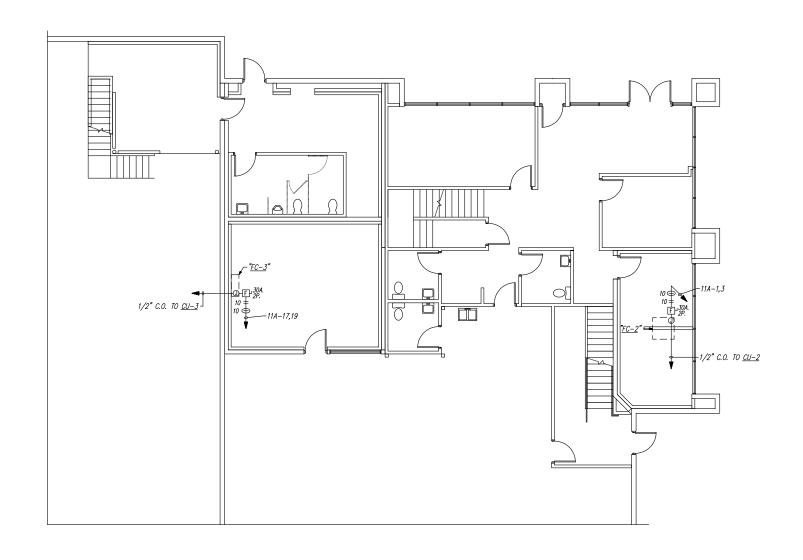

DENT
P: 909.652.9054 | M: 714.787.9454
ncantu@daumcommercial.com
CADRE #02016719



9160 HYSSOP DRIVE | RANCHO CUCAMONGA, CA













### FOR MORE INFORMATION, PLEASE CONTACT:

NOAH SAMARIN EVP | PRINCIPAL P: 909.912.0007 | M: 714.812.1289 noah.samarin@daumcommercial.com CADRE #01755814

NICK CANTU
ASSOC.VICE PRESIDENT
P: 909.652.9054 | M: 714.787.9454
ncantu@daumcommercial.com
CADRE #02016719



9160 HYSSOP DRIVE | RANCHO CUCAMONGA, CA

### FIRST FLOOR PLAN



### FOR MORE INFORMATION, PLEASE CONTACT:

NOAH SAMARIN EVP | PRINCIPAL P: 909.912.0007 | M: 714.812.1289 noah.samarin@daumcommercial.com CADRE #01755814 NICK CANTU
ASSOC.VICE PRESIDENT
P: 909.652.9054 | M: 714.787.9454
ncantu@daumcommercial.com
CADRE #02016719



9160 HYSSOP DRIVE | RANCHO CUCAMONGA, CA

### SECOND FLOOR PLAN



### FOR MORE INFORMATION, PLEASE CONTACT:

NOAH SAMARIN EVP | PRINCIPAL P: 909.912.0007 | M: 714.812.1289 noah.samarin@daumcommercial.com CADRE #01755814 NICK CANTU
ASSOC.VICE PRESIDENT
P: 909.652.9054 | M: 714.787.9454
ncantu@daumcommercial.com
CADRE #02016719



9160 HYSSOP DRIVE | RANCHO CUCAMONGA, CA





### FOR MORE INFORMATION, PLEASE CONTACT:

NOAH SAMARIN EVP | PRINCIPAL P: 909.912.0007 | M: 714.812.1289 noah.samarin@daumcommercial.com CADRE #01755814 NICK CANTU
ASSOC.VICE PRESIDENT
P: 909.652.9054 | M: 714.787.9454
ncantu@daumcommercial.com
CADRE #02016719