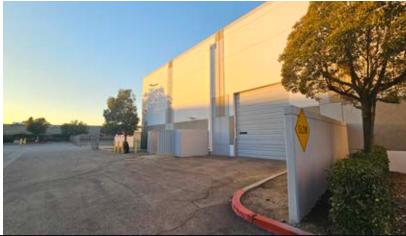

9160 HYSSOP DRIVE | RANCHO CUCAMONGA, CA

### **PROPERTY HIGHLIGHTS**

- ±26,420 SF Available
- Industrial Flex Space
- I-15 freeway visibility
- ±6,168 SF of two-story office
- 2 dock doors
- 2 ground level doors

- Dock platform with4 trailer positions
- Fenced yard
- 400a/277-480v
- Easy Access to I-10, I-15 and 210 Freeways