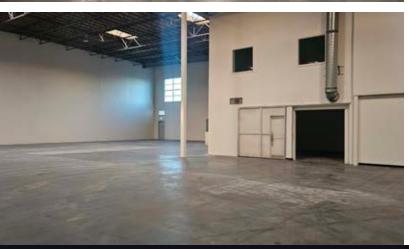

### **PROPERTY HIGHLIGHTS**

- ±26,420 SF Available
- Industrial Flex Space
- I-15 freeway visibility
- ±6,168 SF of two-story office
- 2 dock doors
- 2 ground level doors

- Dock platform with4 trailer positions
- Fenced yard
- 400a/277-480v
- Easy Access to I-10, I-15 and 210 Freeways