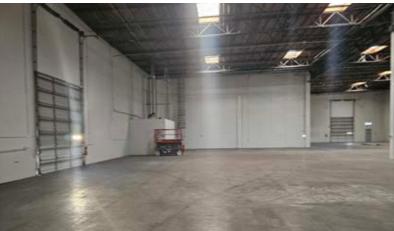

9160 HYSSOP DRIVE | RANCHO CUCAMONGA, CA

### **PROPERTY HIGHLIGHTS**

- ±26,420 SF Available
- Industrial Flex Space
- I-15 freeway visibility
- ±6,168 SF of two-story office
- 2 dock doors
- 2 ground level doors

- Dock platform with4 trailer positions
- Fenced yard
- 400a/277-480v
- Easy Access to I-10, I-15 and 210 Freeways