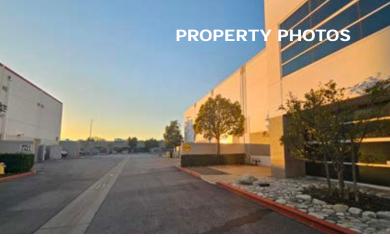

9160 HYSSOP DRIVE | RANCHO CUCAMONGA, CA

### **PROPERTY HIGHLIGHTS**

- ±26,420 SF Available
- Industrial Flex Space
- I-15 freeway visibility
- ±6,168 SF of two-story office
- 2 dock doors
- 2 ground level doors

- Dock platform with4 trailer positions
- Fenced yard
- 400a/277-480v
- Easy Access to I-10, I-15 and 210 Freeways