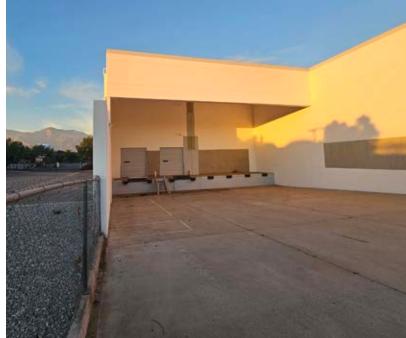

9160 HYSSOP DRIVE | RANCHO CUCAMONGA, CA

### **PROPERTY HIGHLIGHTS**

- ±26,420 SF Available
- Industrial Flex Space
- I-15 freeway visibility
- ±6,168 SF of two-story office
- 2 dock doors
- 2 ground level doors

- Dock platform with4 trailer positions
- Fenced yard
- 400a/277-480v
- Easy Access to I-10, I-15 and 210 Freeways