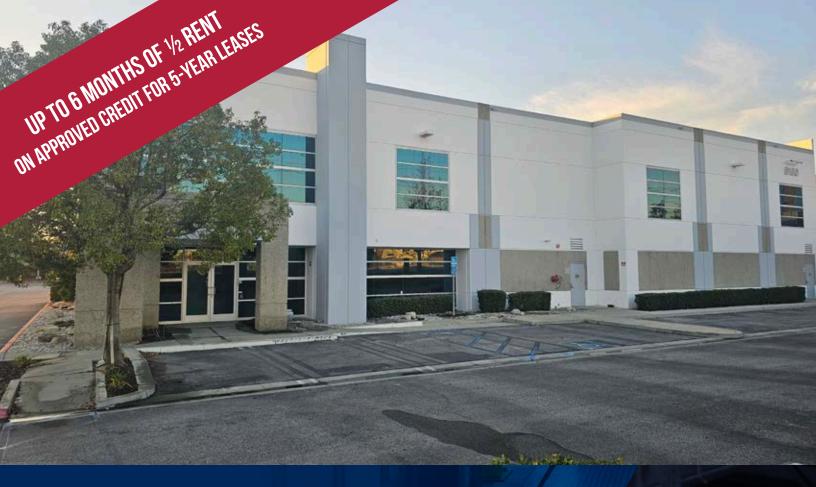

9160 HYSSOP DRIVE | RANCHO CUCAMONGA, CA

### **PROPERTY HIGHLIGHTS**

- ±26,420 SF Available
- Industrial Flex Space
- I-15 freeway visibility
- ±6,168 SF of two-story office
- 2 dock doors
- 2 ground level doors

- Dock platform with4 trailer positions
- Fenced yard
- 400a/277-480v
- Easy Access to I-10, I-15 and 210 Freeways