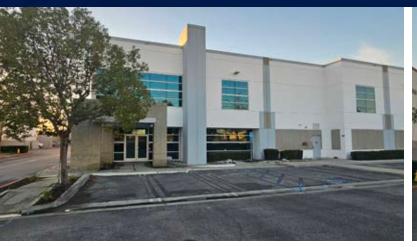

9160 HYSSOP DRIVE | RANCHO CUCAMONGA, CA

### **PROPERTY HIGHLIGHTS**

- ±26,420 SF Available
- Industrial Flex Space
- I-15 freeway visibility
- ±6,168 SF of two-story office
- 2 dock doors
- 2 ground level doors

- Dock platform with4 trailer positions
- Fenced yard
- 400a/277-480v
- Easy Access to I-10, I-15 and 210 Freeways