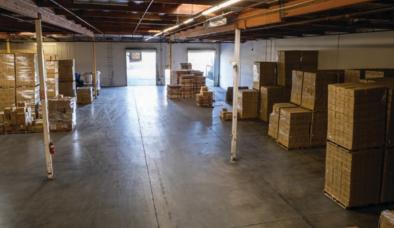

# **PROPERTY HIGHLIGHTS**

- ± 17,304 SF
- ± 2,400 SF Office
- Concrete Tilt Up Construction
- 1 Internal Dock High Truck
   Well with leveler
- 1 Ground Level Door
- ± 18' Minimum Clear Height
- · Skylights in warehouse
- 400Amp, 277/480 Volt, 3
   Phase, 4 Wire (Verify)

- Sprinklered (.33/3000)
- Secured/Fenced Parking
- Easy access to I-10 and I-15 Freeways
- General Industrial (GI)
   zoning per the City of
   Rancho Cucamonga (Verify)
- Available May 2024'
- Do not disturb tenant,
   Showings by appointment.