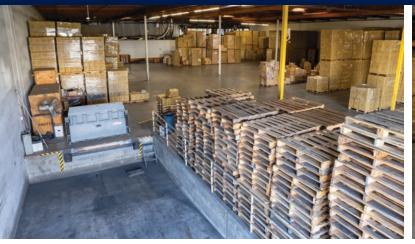

# **PROPERTY HIGHLIGHTS**

- ± 17,304 SF
- ± 2,400 SF Office
- Concrete Tilt Up Construction
- 1 Internal Dock High Truck
   Well with leveler
- 1 Ground Level Door
- ± 18' Minimum Clear Height
- · Skylights in warehouse
- 400Amp, 277/480 Volt, 3
   Phase, 4 Wire (Verify)

- Sprinklered (.33/3000)
- Secured/Fenced Parking
- Easy access to I-10 and I-15 Freeways
- General Industrial (GI)
   zoning per the City of
   Rancho Cucamonga (Verify)
- Available May 2024'
- Do not disturb tenant,
   Showings by appointment.