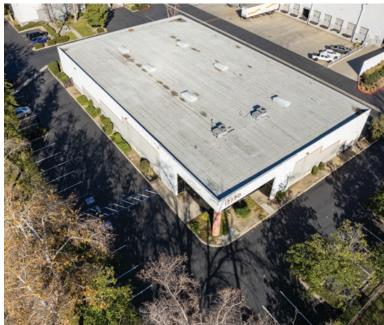

12220 FOURTH ST | RANCHO CUCAMONGA, CA

# **PROPERTY HIGHLIGHTS**

- ± 17,304 SF
- ± 2,400 SF Office
- Concrete Tilt Up Construction
- 1 Internal Dock High Truck
   Well with leveler
- 1 Ground Level Door
- ± 18' Minimum Clear Height
- · Skylights in warehouse
- 400Amp, 277/480 Volt, 3
   Phase, 4 Wire (Verify)

- Sprinklered (.33/3000)
- Secured/Fenced Parking
- Easy access to I-10 and I-15 Freeways
- General Industrial (GI)
   zoning per the City of
   Rancho Cucamonga (Verify)
- Available May 2024'
- Do not disturb tenant,
   Showings by appointment.