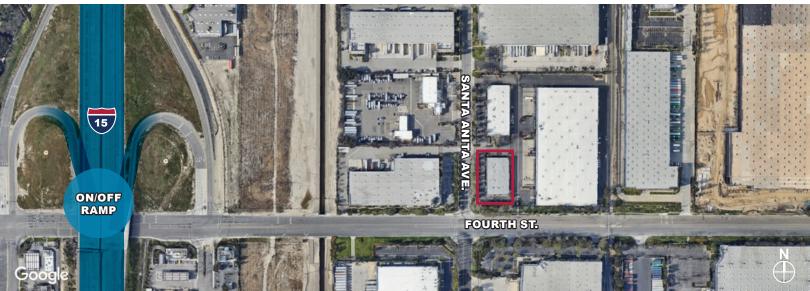

12220 FOURTH ST | RANCHO CUCAMONGA, CA

- Sprinklered (.33/3000)
- Secured/Fenced Parking
- Easy access to I-10 and I-15 Freeways
- General Industrial (GI)
   zoning per the City of
   Rancho Cucamonga (Verify)
- Available May 2024'
- Do not disturb tenant,
   Showings by appointment.