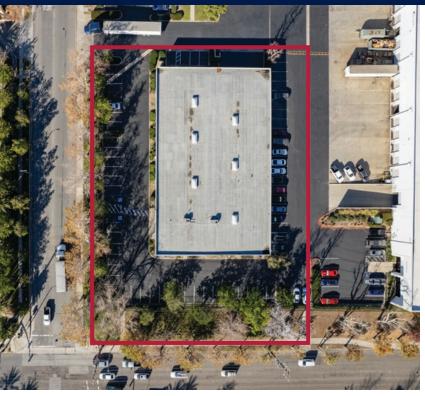

# **PROPERTY HIGHLIGHTS**

- ± 17,304 SF
- ± 2,400 SF Office
- Concrete Tilt Up Construction
- 1 Internal Dock High Truck
   Well with leveler
- 1 Ground Level Door
- ± 18' Minimum Clear Height
- · Skylights in warehouse
- 400Amp, 277/480 Volt, 3
   Phase, 4 Wire (Verify)

- Sprinklered (.33/3000)
- Secured/Fenced Parking
- Easy access to I-10 and I-15 Freeways
- General Industrial (GI)
   zoning per the City of
   Rancho Cucamonga (Verify)
- Available May 2024'
- Do not disturb tenant,
   Showings by appointment.