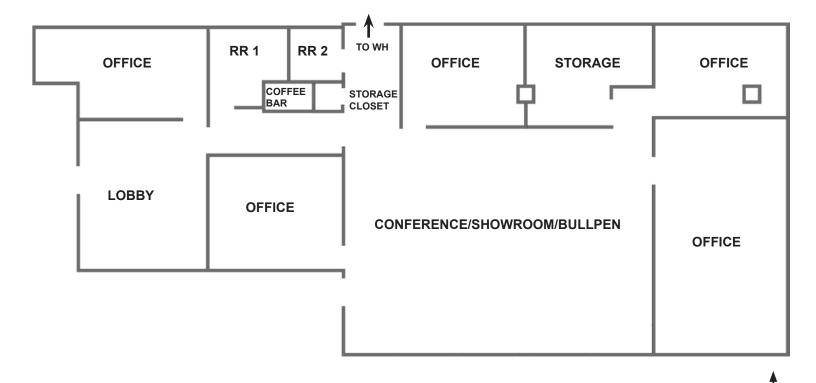

## **JOSH BURNEY**

ASSOCIATE P: 909.912.0015 | M: 909.974.8163 jburney@daumcommercial.com CADRE #02193758

12220 FOURTH ST | RANCHO CUCAMONGA, CA

FLOOR PLAN

FOR MORE INFORMATION, PLEASE CONTACT:

NOAH SAMARIN EVP | PRINCIPAL