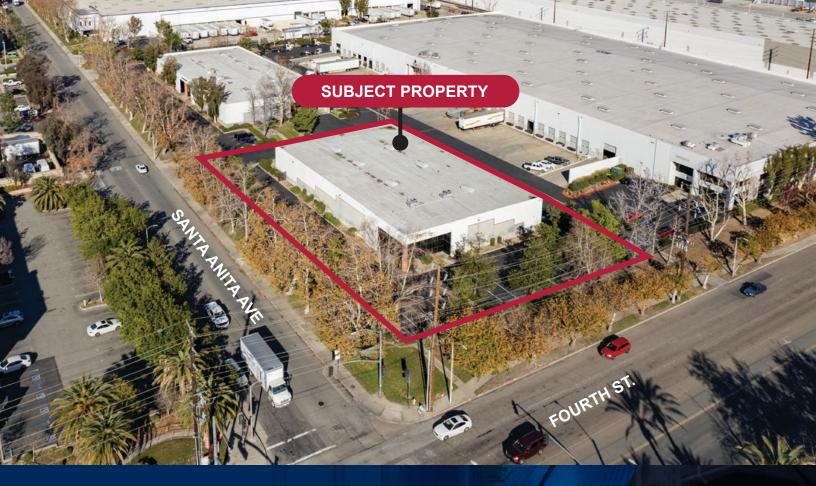

12220 FOURTH ST | RANCHO CUCAMONGA, CA

# **PROPERTY HIGHLIGHTS**

- ± 17,304 SF
- ± 2,400 SF Office
- Concrete Tilt Up Construction
- 1 Internal Dock High Truck
   Well with leveler
- 1 Ground Level Door
- ± 18' Minimum Clear Height
- · Skylights in warehouse
- 400Amp, 277/480 Volt, 3
   Phase, 4 Wire (Verify)

- Sprinklered (.33/3000)
- Secured/Fenced Parking
- Easy access to I-10 and I-15 Freeways
- General Industrial (GI)
   zoning per the City of
   Rancho Cucamonga (Verify)
- Available May 2024'
- Do not disturb tenant,
   Showings by appointment.