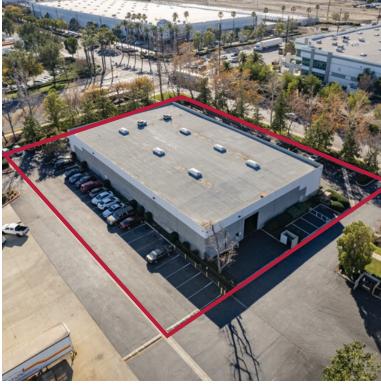

# **PROPERTY HIGHLIGHTS**

- ± 17,304 SF
- ± 2,400 SF Office
- Concrete Tilt Up Construction
- 1 Internal Dock High Truck
   Well with leveler
- 1 Ground Level Door
- ± 18' Minimum Clear Height
- · Skylights in warehouse
- 400Amp, 277/480 Volt, 3
   Phase, 4 Wire (Verify)

- Sprinklered (.33/3000)
- Secured/Fenced Parking
- Easy access to I-10 and I-15 Freeways
- General Industrial (GI)
   zoning per the City of
   Rancho Cucamonga (Verify)
- Available May 2024'
- Do not disturb tenant,
   Showings by appointment.