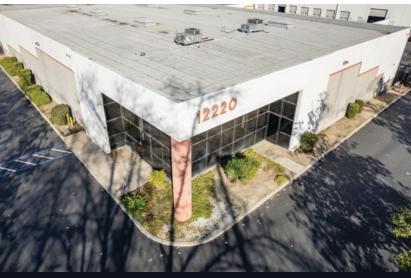

12220 FOURTH ST | RANCHO CUCAMONGA, CA

# **PROPERTY HIGHLIGHTS**

- ± 17,304 SF
- ± 2,400 SF Office
- Concrete Tilt Up Construction
- 1 Internal Dock High Truck
   Well with leveler
- 1 Ground Level Door
- ± 18' Minimum Clear Height
- · Skylights in warehouse
- 400Amp, 277/480 Volt, 3
   Phase, 4 Wire (Verify)

- Sprinklered (.33/3000)
- Secured/Fenced Parking
- Easy access to I-10 and I-15 Freeways
- General Industrial (GI)
   zoning per the City of
   Rancho Cucamonga (Verify)
- Available May 2024'
- Do not disturb tenant,
   Showings by appointment.