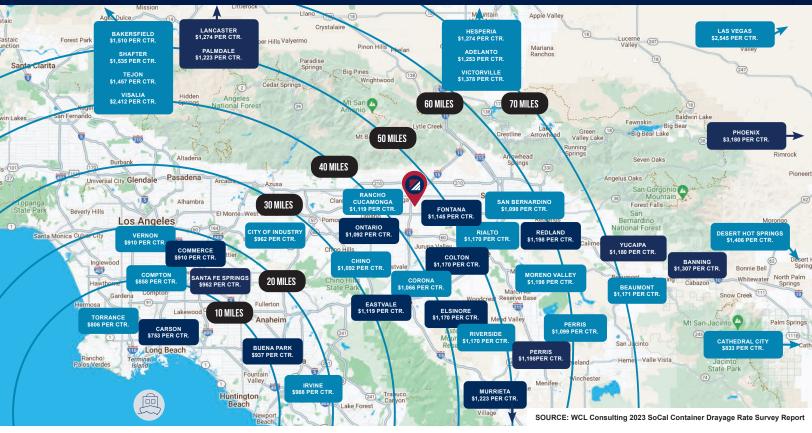

- Sprinklered (.33/3000)
- Secured/Fenced Parking
- Easy access to I-10 and I-15 Freeways
- General Industrial (GI)
   zoning per the City of
   Rancho Cucamonga (Verify)
- Available May 2024'
- Do not disturb tenant,
   Showings by appointment.