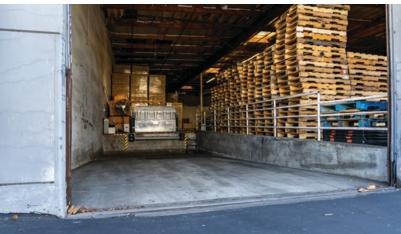

# **PROPERTY HIGHLIGHTS**

- ± 17,304 SF
- ± 2,400 SF Office
- Concrete Tilt Up Construction
- 1 Internal Dock High Truck
   Well with leveler
- 1 Ground Level Door
- ± 18' Minimum Clear Height
- · Skylights in warehouse
- 400Amp, 277/480 Volt, 3
   Phase, 4 Wire (Verify)

- Sprinklered (.33/3000)
- Secured/Fenced Parking
- Easy access to I-10 and I-15 Freeways
- General Industrial (GI)
   zoning per the City of
   Rancho Cucamonga (Verify)
- Available May 2024'
- Do not disturb tenant,
   Showings by appointment.