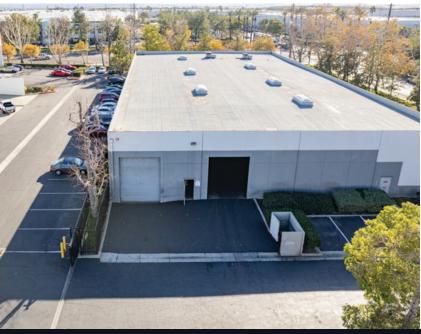

12220 FOURTH ST | RANCHO CUCAMONGA, CA

# **PROPERTY HIGHLIGHTS**

- ± 17,304 SF
- ± 2,400 SF Office
- Concrete Tilt Up Construction
- 1 Internal Dock High Truck
   Well with leveler
- 1 Ground Level Door
- ± 18' Minimum Clear Height
- · Skylights in warehouse
- 400Amp, 277/480 Volt, 3
   Phase, 4 Wire (Verify)

- Sprinklered (.33/3000)
- Secured/Fenced Parking
- Easy access to I-10 and I-15 Freeways
- General Industrial (GI)
   zoning per the City of
   Rancho Cucamonga (Verify)
- Available May 2024'
- Do not disturb tenant,
   Showings by appointment.