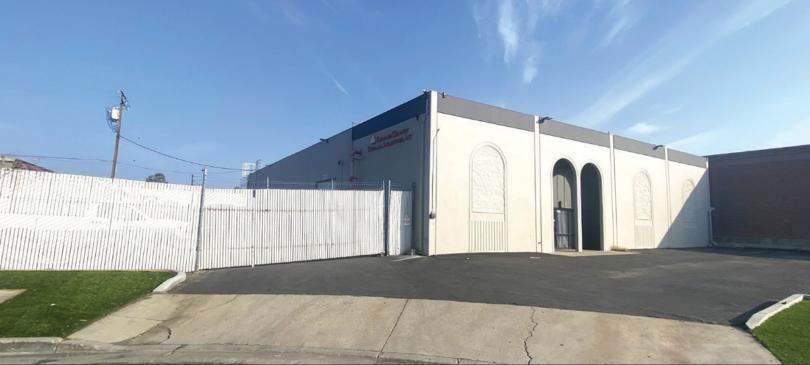

### 1350 N. HUNDLEY ST.

±9,600 SF INDUSTRIAL BUILDING

### **PROPERTY HIGHLIGHTS:**

- 9,600 SF Freestanding Industrial Building
- 1,500 SF of Office Space
- Two (2) GL Doors
- 16' Clearance Height
- 400 Amps (verify)
- Fire Sprinklers
- 2:1 Parking Ratio

- 19,515 SF Lot
- Fenced Yard
- Concrete Tilt-Up Construction
- Built in 1973
- Convenient Access to the 57, 55 & 91 Freeways
- Sublease runs thru
  January 2026