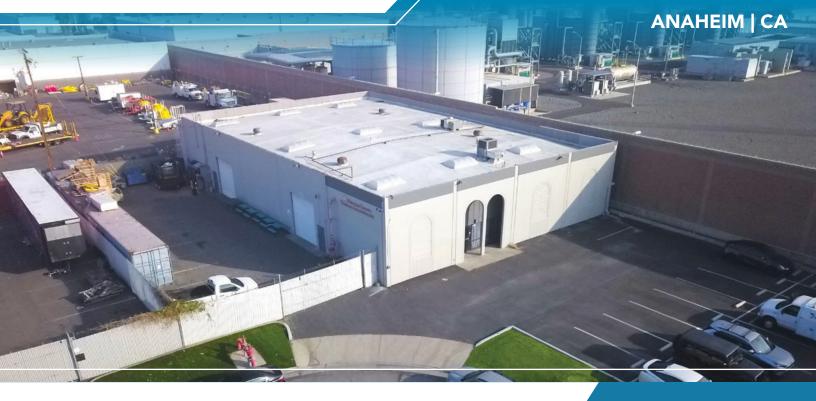

### 1350 N. HUNDLEY ST.

±9,600 SF INDUSTRIAL BUILDING

### **PROPERTY HIGHLIGHTS:**

- 9,600 SF Freestanding Industrial Building
- 1,500 SF of Office Space
- Two (2) GL Doors
- 16' Clearance Height
- 400 Amps (verify)
- Fire Sprinklers
- 2:1 Parking Ratio

- 19,515 SF Lot
- Fenced Yard
- Concrete Tilt-Up Construction
- Built in 1973
- Convenient Access to the 57, 55 & 91 Freeways
- Sublease runs thru
  January 2026