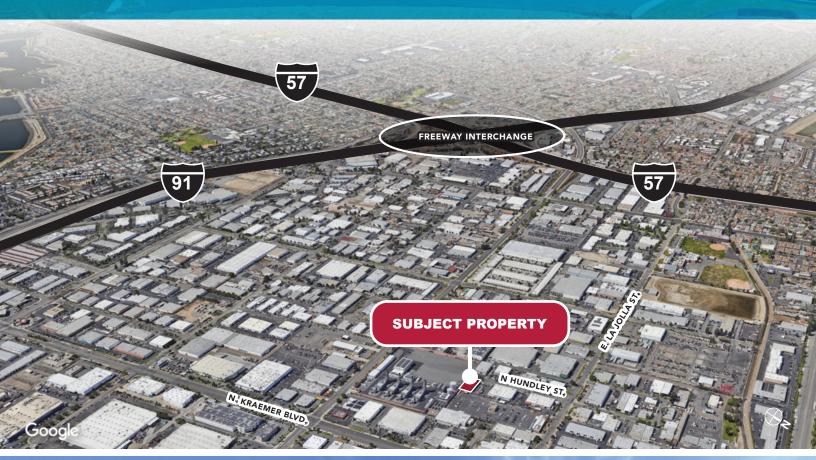

### **PROPERTY HIGHLIGHTS:**

- 9,600 SF Freestanding Industrial Building
- 1,500 SF of Office Space
- Two (2) GL Doors
- 16' Clearance Height
- 400 Amps (verify)
- Fire Sprinklers
- 2:1 Parking Ratio

- 19,515 SF Lot
- Fenced Yard
- Concrete Tilt-Up Construction
- Built in 1973
- Convenient Access to the 57, 55 & 91 Freeways
- Sublease runs thru
  January 2026

### 1350 N. HUNDLEY ST. | ANAHEIM | CA

Although all information is furnished regarding for sale, rental or financing is from sources deemed reliable, such information has not been verified and no express representation is made nor is any to be implied as to the accuracy thereof, and it is submitted subject to errors, omissions, changes of price, rental or other conditions, prior sale, lease or financing, or withdrawal without notice. D/AQ Corp. # 01129558