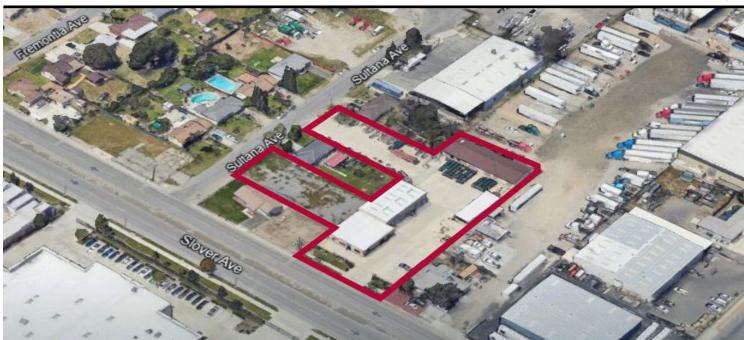

## 15444 Slover Ave and 10459 & 10477 Sultana Ave, Fontana, CA 92337 Sultana Ave/Slover Ave

## ±51,151 SF Concrete Yard Includes a ±5,400 SF Clean Metal Building 3,060 SF Garage/Office, and a 972 SF Metal Shed 9,432 SF Total Improvements and Concrete Fenced Yard Excess Land

Yes

| Sale Price/SF:   |  |
|------------------|--|
| Sale Price:      |  |
| Available Acres: |  |
| Available SF:    |  |
| Building SF:     |  |
| Yard:            |  |

\$4,156,000.00 1.17 Ac 51,151 SF 9,432 SF Fenced / Paved

\$81.25

Water:YesSewer:YesElectric:YesFiber:Yes

Gas:

| Specific Use:        | Industrial                   |
|----------------------|------------------------------|
| Zoning:              | FID/SWIP                     |
| <b>Rail Service:</b> | No                           |
| Market Area:         | IE West                      |
| APN:                 | 023724302,023724304,02370411 |