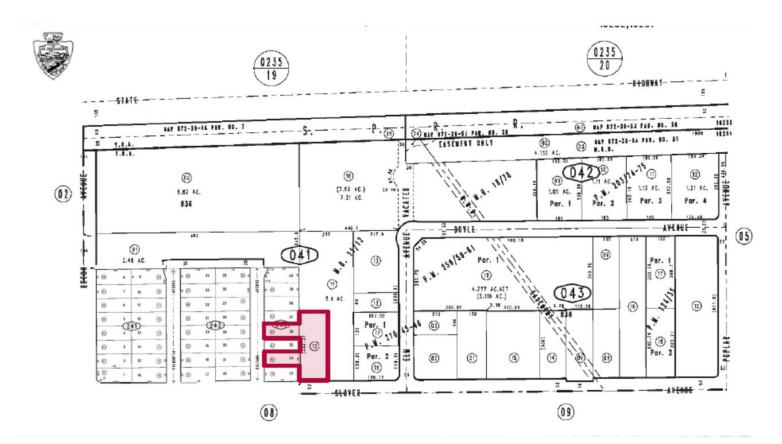

\$4,156,000.00 1.17 Ac 51,151 SF 9,432 SF Fenced / Paved

\$81.25

Water:YesSewer:YesElectric:YesFiber:Yes

Gas:

| Specific Use:        | Industrial                   |
|----------------------|------------------------------|
| Zoning:              | FID/SWIP                     |
| <b>Rail Service:</b> | No                           |
| Market Area:         | IE West                      |
| APN:                 | 023724302,023724304,02370411 |

| Listing Company:                                                                                                         | Daum Commercial                                            |                          |       |                    |  |  |
|--------------------------------------------------------------------------------------------------------------------------|------------------------------------------------------------|--------------------------|-------|--------------------|--|--|
| Agents:                                                                                                                  | <u>Chuck Brill 310-538-6710, Mark Schafer 909-652-9052</u> |                          |       |                    |  |  |
| Listing#:                                                                                                                | 6598669580ca332540f59c99                                   | Listing Date: 01/05/2024 | FTCF: | CB000N000S250/A0AA |  |  |
| Notes: APN's: 0237-041-10, 0237-234-04, -02. Zoning "Freeway Industrial/Commercial District" of the SWIP. Fiber Unknown. |                                                            |                          |       |                    |  |  |