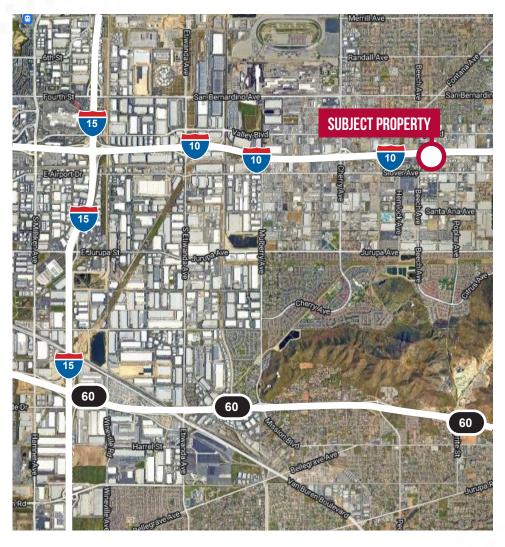

| ± 9,432                  |
| Land<br>Area   | ± 33,687 SF<br>± 0.77 AC | ± 8,732 SF<br>± 0.20 AC | ± 8,732 SF<br>± 0.20 AC | ± 51,151 SF<br>± 1.17 AC |

#### FOR MORE INFORMATION, CONTACT:

**CHUCK BRILL** 

Executive Vice President | Principal Executive Vice President P: 310.538.6710 | M: 310.710.3127 chuck.brill@daumcommercial.com CA DRE License # 00974481

**MARK SCHAFER** 

P:909.652.9052 | M: 949.923.9890 mschafer@daumcommercial.com CA DRE License # #01902664

### **AVAILABLE FOR SALE** ± 51,151 SF / ± 1.17 AC









AVAILABLE FOR SALE ± 51,151 SF / ± 1.17 AC

FONTANA | CA | 92337

**PARCEL MAP** 





AVAILABLE FOR SALE ± 51,151 SF / ± 1.17 AC

**SITE PLAN** 

FONTANA | CA | 92337





FONTANA | CA | 92337

### AVAILABLE FOR SALE ± 51,151 SF / ± 1.17 AC

**LOCATION MAP**