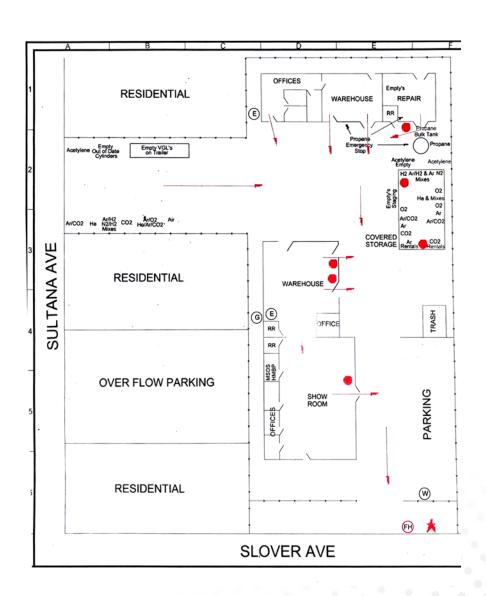

### **AVAILABLE FOR SALE** ± 51,151 SF / ± 1.17 AC

AVAILABLE FOR SALE ± 51,151 SF / ± 1.17 AC

FONTANA | CA | 92337

**PARCEL MAP** 

AVAILABLE FOR SALE ± 51,151 SF / ± 1.17 AC

**SITE PLAN** 

FONTANA | CA | 92337