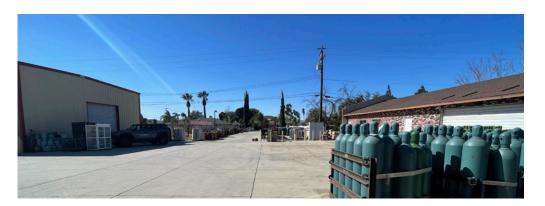

### **PROPERTY HIGHLIGHTS**

- •9,432 SF OF BUILDING IMPROVEMENTS
- CONCRETE/FENCED YARD

#### **PROPERTY HIGHLIGHTS**

**OVERVIEW** 

For Sale \$4.156 M - 1.17 Acres

- Includes a ± 5,400 SF Metal Building, 3,060 SF Garage/Office, and a 972 SF Metal Shed
- 9,432 SF Total Improvements and Concrete Fenced Yard