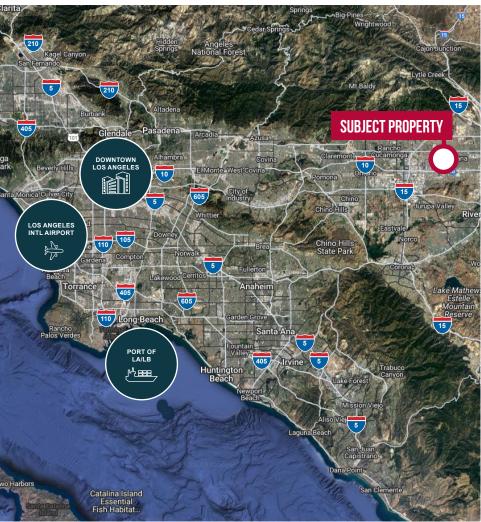

| ± 9,432                  |
| Land<br>Area   | ± 33,687 SF<br>± 0.77 AC | ± 8,732 SF<br>± 0.20 AC | ± 8,732 SF<br>± 0.20 AC | ± 51,151 SF<br>± 1.17 AC |

#### FOR MORE INFORMATION, CONTACT:

**CHUCK BRILL** 

Executive Vice President | Principal Executive Vice President P: 310.538.6710 | M: 310.710.3127 chuck.brill@daumcommercial.com CA DRE License # 00974481

**MARK SCHAFER** 

P:909.652.9052 | M: 949.923.9890 mschafer@daumcommercial.com CA DRE License # #01902664

### **AVAILABLE FOR SALE** ± 51,151 SF / ± 1.17 AC









AVAILABLE FOR SALE ± 51,151 SF / ± 1.17 AC

FONTANA | CA | 92337

**PARCEL MAP** 





AVAILABLE FOR SALE ± 51,151 SF / ± 1.17 AC

**SITE PLAN** 

FONTANA | CA | 92337





FONTANA | CA | 92337

### AVAILABLE FOR SALE ± 51,151 SF / ± 1.17 AC

**LOCATION MAP**