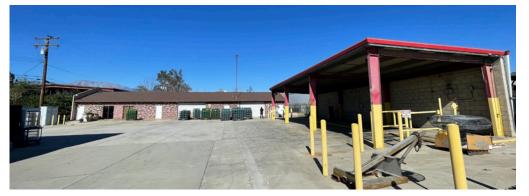

### **PROPERTY HIGHLIGHTS**

- •9,432 SF OF BUILDING IMPROVEMENTS
- CONCRETE/FENCED YARD

#### **PROPERTY HIGHLIGHTS**

**OVERVIEW** 

For Sale \$4.156 M - 1.17 Acres

- Includes a ± 5,400 SF Metal Building, 3,060 SF Garage/Office, and a 972 SF Metal Shed
- 9,432 SF Total Improvements and Concrete Fenced Yard