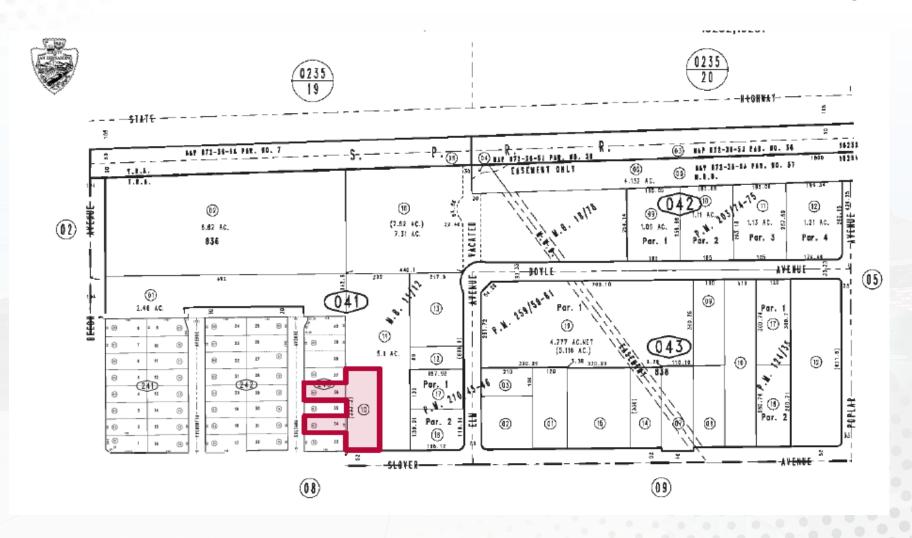

#### **SPECIFICATIONS**

|                | 10544 Slover             | 10459 Sultana           | 10477 Sultana           | Totals                   |
|----------------|--------------------------|-------------------------|-------------------------|--------------------------|
| APNS:          | 0237-041-10              | 0237-234-04             | 0237-243-02             |                          |
| Building<br>SF | ± 9,432                  |                         |                         | ± 9,432                  |
| Land<br>Area   | ± 33,687 SF<br>± 0.77 AC | ± 8,732 SF<br>± 0.20 AC | ± 8,732 SF<br>± 0.20 AC | ± 51,151 SF<br>± 1.17 AC |

### **AVAILABLE FOR SALE** ± 51,151 SF / ± 1.17 AC

AVAILABLE FOR SALE ± 51,151 SF / ± 1.17 AC

FONTANA | CA | 92337

**PARCEL MAP** 

AVAILABLE FOR SALE ± 51,151 SF / ± 1.17 AC

**SITE PLAN** 

FONTANA | CA | 92337