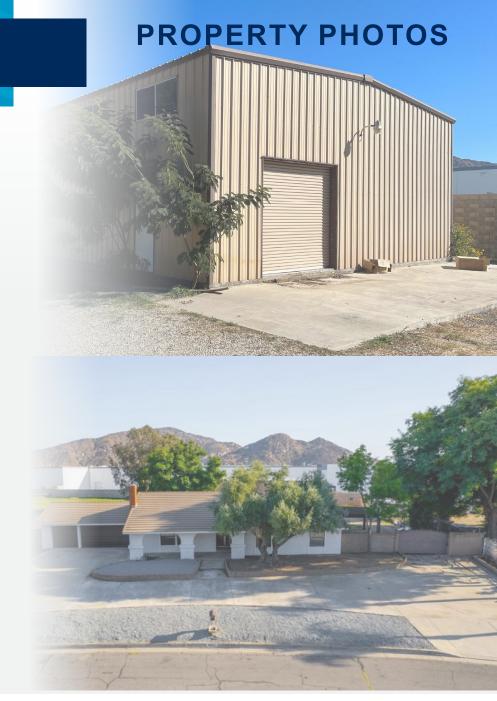

### PROPERTY HIGHLIGHTS

#### **2,944 SF Building** & 1,942 SF House/Caretaker Facility

0.87 AC Lot Size

SWIP-SED (Southwest Industrial Park Slover East District)

Great Contractor Yard or Truck/Trailer Storage Yard \*Verify All Uses w/ City of Fontana\*