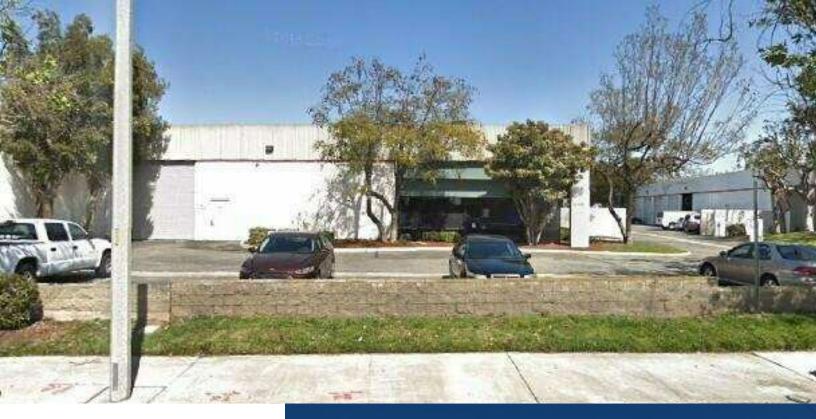

## 16400 S Avalon Blvd, Carson, CA 90746 S Avalon Blvd/E Gardena Blvd

9,265 SF Free Standing Building Truck High & Ground Level Loading 400 Amps, 3 Phase Power Quick Access to 91, 110, & 405 Freeways Owner Will Consider Lease w/Option To Buy

### **PROPERTY HIGHLIGHTS**

- 9,265 SF Freestanding Building
- \$2,595,000 (\$280 PSF)
- 1,300 SF Office Area
- 16' Clear Height
- Truck High & Ground Level Loading
- 12' x 14' Loading Doors
- 400 Amps, 120/208 Volts, 3 Phase, and 4 Wire Power
- Quick Access to 91, 110, & 405 Freeways