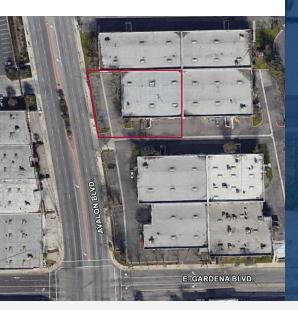

## 16400 S Avalon Blvd, Carson, CA 90746 S Avalon Blvd/E Gardena Blvd

9,265 SF Free Standing Building Truck High & Ground Level Loading 400 Amps, 3 Phase Power Quick Access to 91, 110, & 405 Freeways Owner Will Consider Lease w/Option To Buy

16400 AVALON BOULEVARD

GARDENA | CA | 90248