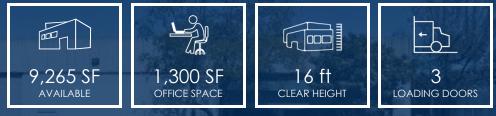

| Sale Price:    | \$2,595,000.00      | Sprinklered:                | No                     | Office SF / #:        | 1,300 SF / 4   |
|----------------|---------------------|-----------------------------|------------------------|-----------------------|----------------|
| Sale Price/SF: | \$280.09            | Clear Height:               | 16'                    | Restrooms:            | 2              |
| Available SF:  | 9,265 SF            | GL Doors/Dim:               | 2 / 12'x14'            | Office HVAC:          | Heat & AC      |
| Prop Lot Size: | 0.46 Ac / 20,034 SF | DH Doors/Dim:               | 1 / 12'x14'            | Finished Ofc Mezz:    | 0 SF           |
| Taxes:         | \$12,542 / 2023     | A: 400 V: 120/208 0: 3 W: 4 |                        | Include In Available: | No             |
| Yard:          | No                  | Construction Type:          | TILT UP                | Unfinished Mezz:      | 0 SF           |
| Zoning:        | ML                  | Const Status/Year Blt:      | Existing / 1981R04     | Include In Available: | No             |
|                |                     |                             |                        | Possession:           | COE            |
|                |                     | Whse HVAC:                  | No                     | Vacant:               | N/A            |
|                |                     | Parking Spaces: 12          | / Ratio: 1.3:1         | To Show:              | Call broker    |
|                |                     | Rail Service:               | No                     | Market/Submarket:     | Carson/Compton |
|                |                     | Specific Use:               | Warehouse/Distribution | APN#:                 | 6140001020     |
| Listing #:     | 39803413            | Listing Date:               | 02/23/2024             |                       |                |

### **PROPERTY HIGHLIGHTS**

- 9,265 SF Freestanding Building
- \$2,595,000 (\$280 PSF)
- 1,300 SF Office Area
- 16' Clear Height
- Truck High & Ground Level Loading
- 12' x 14' Loading Doors
- 400 Amps, 120/208 Volts, 3 Phase, and 4 Wire Power
- Quick Access to 91, 110, & 405 Freeways