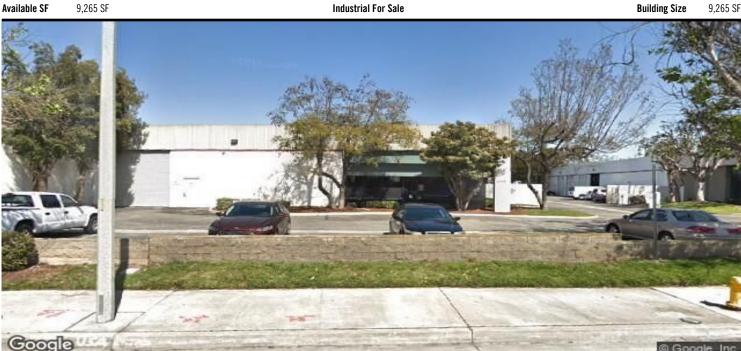

## 16400 S Avalon Blvd, Carson, CA 90746 S Avalon Blvd/E Gardena Blvd

9,265 SF Free Standing Building Truck High & Ground Level Loading 400 Amps, 3 Phase Power Quick Access to 91, 110, & 405 Freeways Owner Will Consider Lease w/Option To Buy

### **PROPERTY HIGHLIGHTS**

- 9,265 SF Freestanding Building
- \$2,595,000 (\$280 PSF)
- 1,300 SF Office Area
- 16' Clear Height
- Truck High & Ground Level Loading
- 12' x 14' Loading Doors
- 400 Amps, 120/208 Volts, 3 Phase, and 4 Wire Power
- Quick Access to 91, 110, & 405 Freeways