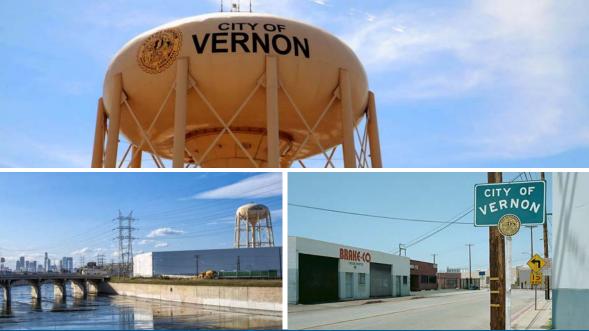

## **ABOUT VERNON**

The City of Vernon is an industrial city of 5.2 square miles located several miles to the southeast of Downtown Los Angeles in Southern California. Founded in 1905 as the first exclusively industrial city in the Southwestern United States, Vernon currently houses more than 1,800 businesses that employ approximately 50,000 people, serving as a vital economic engine in the region. Offering an environment uniquely friendly to business, Vernon is the home to industries including food and agriculture, apparel, steel, plastics, logistics and home furnishings. Vernon maintains strong philanthropic ties with the neighboring communities where much of its workforce lives, providing significant financial support for public services like health care and education.