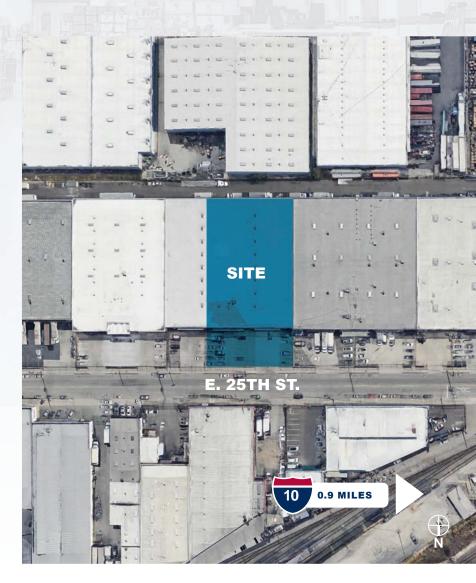

.270.2267 | F: 213.559.9103 jsackler@daumcre.com DRE License: #01098039

FOR MORE INFORMATION, CONTACT:

#### **PROPERTY HIGHLIGHTS**



Although all information is furnished regarding for sale, rental or financing from sources deemed reliable, such information has not been verified and no express representation is made nor is any to be implied as to the accuracy thereof, and it is submitted subject to errors, omissions, changes of price, rental or other conditions, prior sale, lease or financing, or withdrawal without notice. D/AQ Corp. # 01129558

90058



## **FOR LEASE** ±20,000 SF

### 2000 E. 25TH ST. **VERNON | CA | 90058**

#### AERIAL





**Secure 18 Car Parking** 





**Fully Sprinklered** 



**Dock High Loading Postions** 

**Flourescent Lighting** 

**Yard Area** 

FWY







Although all information is furnished regarding for sale, rental or financing from sources deemed reliable, such information has not been verified and no express representation is made nor is any to be implied as to the accuracy thereof, and it is submitted subject to errors, omissions, changes of price, rental or other conditions, prior sale, lease or financing, or withdrawal without notice. D/AQ Corp. # 01129558



## FOR LEASE ±20,000 SF

### **2000 E. 25TH ST.** VERNON | CA | 90058

### PHOTOS



Although all information is furnished regarding for sale, rental or financing from sources deemed reliable, such information has not been verified and no express representation is made nor is any to be implied as to the accuracy thereof, and it is submitted subject to errors, omissions, chan