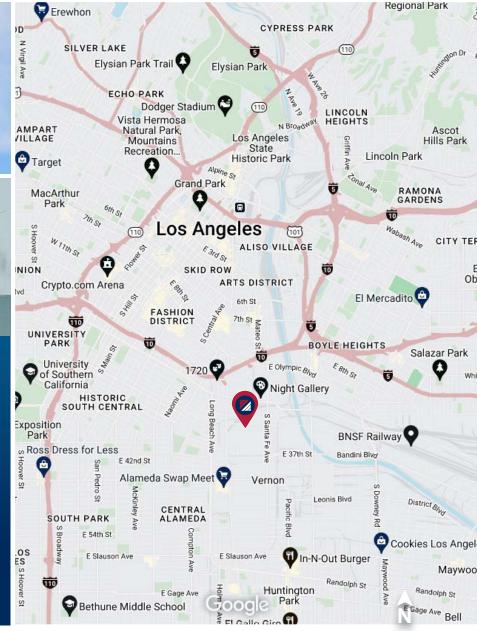

OCATION MAP



## **ABOUT VERNON**

The City of Vernon is an industrial city of 5.2 square miles located several miles to the southeast of Downtown Los Angeles in Southern California. Founded in 1905 as the first exclusively industrial city in the Southwestern United States, Vernon currently houses more than 1,800 businesses that employ approximately 50,000 people, serving as a vital economic engine in the region. Offering an environment uniquely friendly to business, Vernon is the home to industries including food and agriculture, apparel, steel, plastics, logistics and home furnishings. Vernon maintains strong philanthropic ties with the neighboring communities where much of its workforce lives, providing significant financial support for public services like health care and education.



Although all information is furnished regarding for sale, rental or financing from sources deemed reliable, such information has not been verified and no express representation is made nor is any to be implied as to the accuracy thereof, and it is submitted subject to errors, omissions, changes of price, rental or other conditions, prior sale, lease or financing, or withdrawal without notice. D/AQ Corp. # 01129558