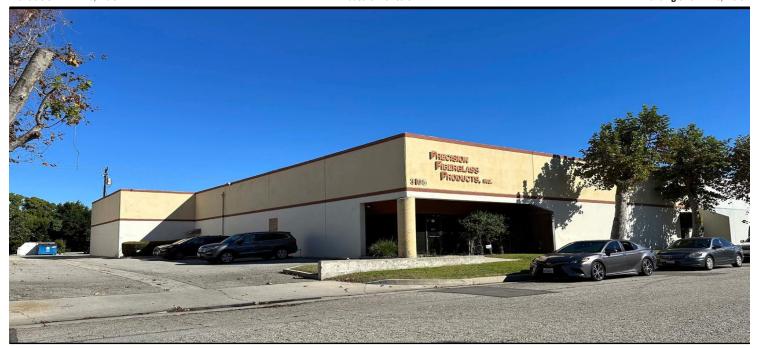

## 19191 South Vermont Avenue, Suite 850 Torrance, CA 90502 | 310-538-6700

**Available SF** 13,179 SF **Industrial For Sale Building Size** 13,179 SF

**Property Name:** 

Torrance Airport Industrial Park 3105 Kashiwa St, Torrance, CA 90505

**Cross Streets:** 

Address:

Kashiwa St/Telo Ave

Torrance Airport Industrial Park Location ±13,179 SF Available on 27,333 SF of land Ground Level Loading, 16' Clear Height Good Power, Private Yard Functional Manufacturing - Warehouse Facility

Sale Price: \$6,000,000.00 Sale Price/SF: \$455.27 13,179 SF Available SF: **Prop Lot Size:** 0.63 Ac / 27,333 SF

Taxes:

Yard: Paved M1-PP Zoning:

Sprinklered: No Clear Height: 16' GL Doors/Dim: 1 DH Doors/Dim: 0