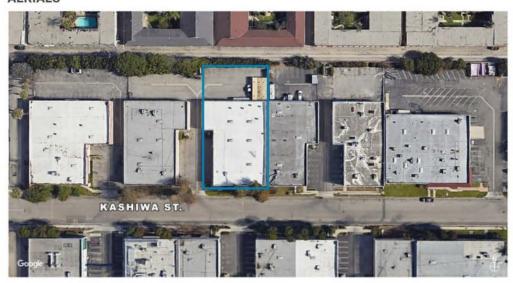

M1-PP Zoning:

Sprinklered: No Clear Height: 16' GL Doors/Dim: 1 DH Doors/Dim: 0

A: 600 V: 0: W:

**Construction Type:** TILT UP Const Status/Year Blt: Existing / 1979

Whse HVAC: No **Parking Spaces:** / Ratio: **Rail Service:** 

Specific Use:

Office SF / #: 1,800 SF / 5 Restrooms:

Office HVAC: Heat & AC **Finished Ofc Mezz:** 0 SF Include In Available: No **Unfinished Mezz:** 0 SF Include In Available: No COE Possession: Vacant: No To Show: Call broker

Market/Submarket: Torrance Manufacturing APN#: 7377002056

**Listing Company:** Daum Commercial

Jeffrey Jorge 310-538-6703, Brian Jorge 310-538-6702, Jerry Sackler 213-270-2267 Agents:

40633263 06/25/2024 FTCF: CB000N000S000/A0AA Listing #: **Listing Date:** 

Notes: Buyer to verify all information herein.









## **AERIALS**





## FOR MORE INFORMATION, PLEASE CONTACT:

JEFF JORGE

Vice President M: 401.742.9122 gorge@dourncommercial.cc DRI License: #01947947 **BRIAN JORGE** 

Vice President M. 401.741,0959 B.Jorge@dauntcommercial.com DRE Linense: #01947601 JERRY SACKLER

Executive Vice President P: 213.278.2267 [F: 213.359.9103 [tackler@daumcommercial.com DRE License: #01048019



www.daumcommercial.com