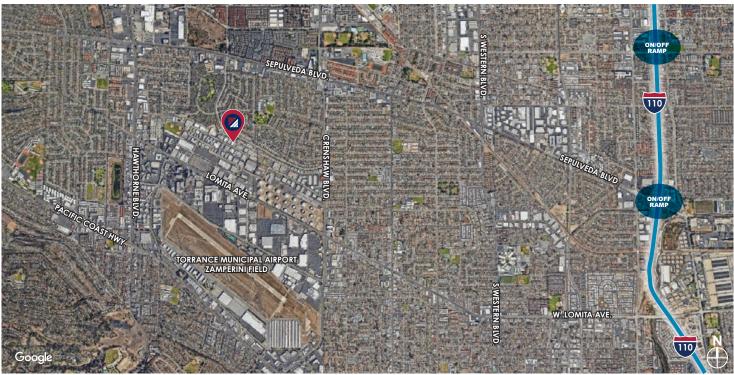

# **FOR SALE**

# 13,179 SF INDUSTRIAL BUILDING

3105 KASHIWA ST. | TORRANCE | CA | 90505

# **PROPERTY HIGHLIGHTS:**

- 13,179 SF on 27,333 SF of Land
- One (1) Ground Level Door
- · 16' Clear Height
- · Torrance Airport Industrial Park
- Adjacent to Torrance Memorial Medical Center



FOR MORE INFORMATION, PLEASE CONTACT:

### **JEFF JORGE**

Vice President M: 401.742.9122 jjorge@daumcommercial.com DRE License: #01947947

# **BRIAN JORGE**

Vice President M: 401.741.0959 BJorge@daumcommercial.com DRE License: #01947601

#### **JERRY SACKLER**

Executive Vice President
P: 213.270.2267 | F: 213.559.9103
jsackler@daumcommercial.com
DRE License: #01098039



# **AERIALS**





# FOR MORE INFORMATION, PLEASE CONTACT:

### **JEFF JORGE**

Vice President M: 401.742.9122 jjorge@daumcommercial.com DRE License: #01947947

**BRIAN JORGE** Vice President M: 401.741.0959 BJorge@daumcommercial.com DRE License: #01947601

JERRY SACKLER Executive Vice President P: 213.270.2267 | F: 213.559.9103 jsackler@daumcommercial.com DRE License: #01098039



# **TRAIFFIC COUNTS**

| Collectrion Street | Cross Street   | Traffic Volume | Dist. from Subject Property |
|--------------------|----------------|----------------|-----------------------------|
| W 235th St         | Juniper Ave SE | 11,253         | 0.09 mi                     |
| Juniper Ave        | W 234th St N   | 2,496          | 0.15 mi                     |
| W 235th St         | Juniper Ave NW | 11,931         | 0.17