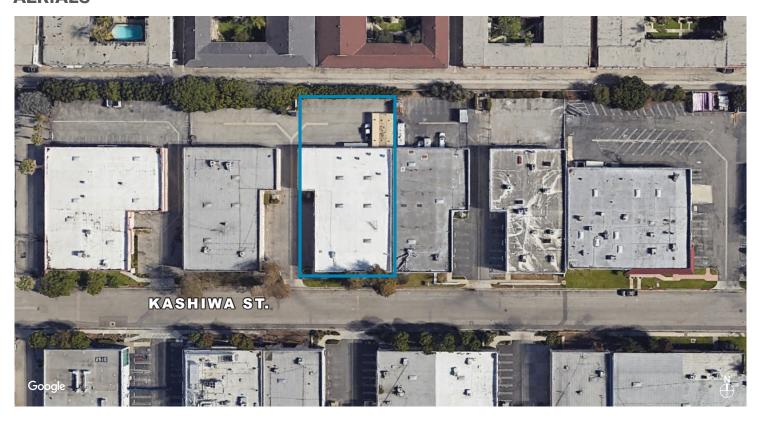

# **FOR SALE**

# 13,179 SF INDUSTRIAL BUILDING

3105 KASHIWA ST. | TORRANCE | CA | 90505

# **PROPERTY HIGHLIGHTS:**

- 13,179 SF on 27,333 SF of Land
- One (1) Ground Level Door
- · 16' Clear Height
- · Torrance Airport Industrial Park
- Adjacent to Torrance Memorial Medical Center



FOR MORE INFORMATION, PLEASE CONTACT:

### **JEFF JORGE**

Vice President M: 401.742.9122 jjorge@daumcommercial.com DRE License: #01947947

# **BRIAN JORGE**

Vice President M: 401.741.0959 BJorge@daumcommercial.com DRE License: #01947601

#### **JERRY SACKLER**

Executive Vice President
P: 213.270.2267 | F: 213.559.9103
jsackler@daumcommercial.com
DRE License: #01098039



# **AERIALS**





# FOR MORE INFORMATION, PLEASE CONTACT:

### **JEFF JORGE**

Vice President M: 401.742.9122 jjorge@daumcommercial.com DRE License: #01947947

**BRIAN JORGE** Vice President M: 401.741.0959 BJorge@daumcommercial.com DRE License: #01947601

JERRY SACKLER Executive Vice President P: 213.270.2267 | F: 213.559.9103 jsackler@daumcommercial.com DRE License: #01098039



# **TRAIFFIC COUNTS**

| Collectrion Street | Cross Street   | Traffic Volume | Dist. from Subject Property |
|--------------------|----------------|----------------|-----------------------------|
| W 235th St         | Juniper Ave SE | 11,253         | 0.09 mi                     |
| Juniper Ave        | W 234th St N   | 2,496          | 0.15 mi                     |
| W 235th St         | Juniper Ave NW | 11,931         | 0.