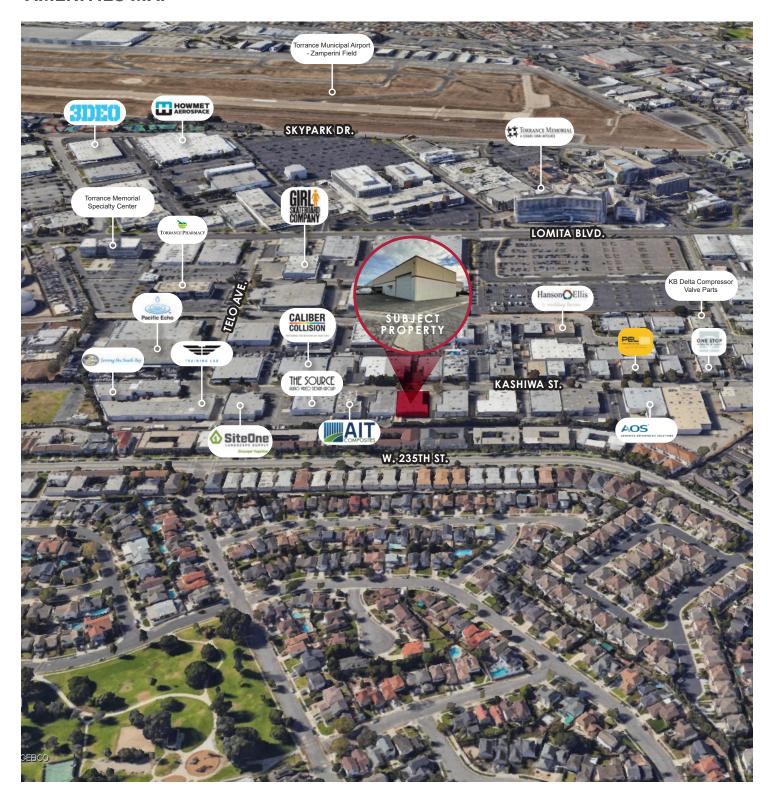

E    | 3,225          | 0.25 mi                     |
| Early Ave          | Fujita St NE   | 4,083          | 0.30 mi                     |
| Lomita Blvd        | Hospital Dr NW | 31,355         | 0.30 mi                     |
| Lomita Blvd        | Madison St NW  | 30,048         | 0.41 mi                     |
| Maple Ave          | W 226th St N   | 9,160          | 0.42 mi                     |



# FOR MORE INFORMATION, PLEASE CONTACT:

### **JEFF JORGE**

Vice President M: 401.742.9122 jjorge@daumcommercial.com DRE License: #01947947

# **BRIAN JORGE**

Vice President M: 401.741.0959 BJorge@daumcommercial.com DRE License: #01947601

### JERRY SACKLER

Executive Vice President P: 213.270.2267 | F: 213.559.9103 jsackler@daumcommercial.com DRE License: #01098039



# **AMENITIES MAP**



# FOR MORE INFORMATION, PLEASE CONTACT:

### **JEFF JORGE**

Vice President M: 401.742.9122 jjorge@daumcommercial.com DRE License: #01947947

# **BRIAN JORGE**

Vice President M: 401.741.0959 BJorge@daumcommercial.com DRE License: #01947601

### **JERRY SACKLER**

Executive Vice President P: 213.270.2267 | F: 213.559.9103 jsackler@daumcommercial.com DRE License: #01098039