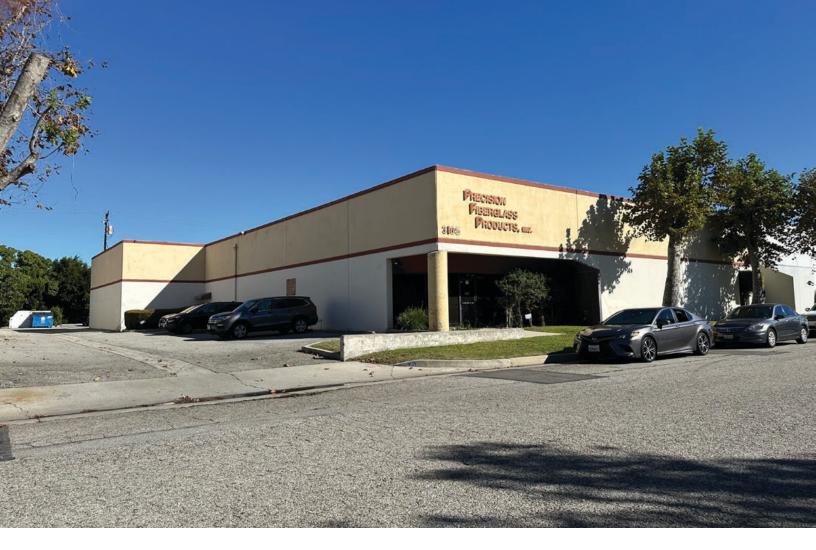

# **FOR SALE**

# 13,179 SF INDUSTRIAL BUILDING

3105 KASHIWA ST. | TORRANCE | CA | 90505

# **PROPERTY HIGHLIGHTS:**

- 13,179 SF on 27,333 SF of Land
- One (1) Ground Level Door
- · 16' Clear Height
- · Torrance Airport Industrial Park
- Adjacent to Torrance Memorial Medical Center

FOR MORE INFORMATION, PLEASE CONTACT: