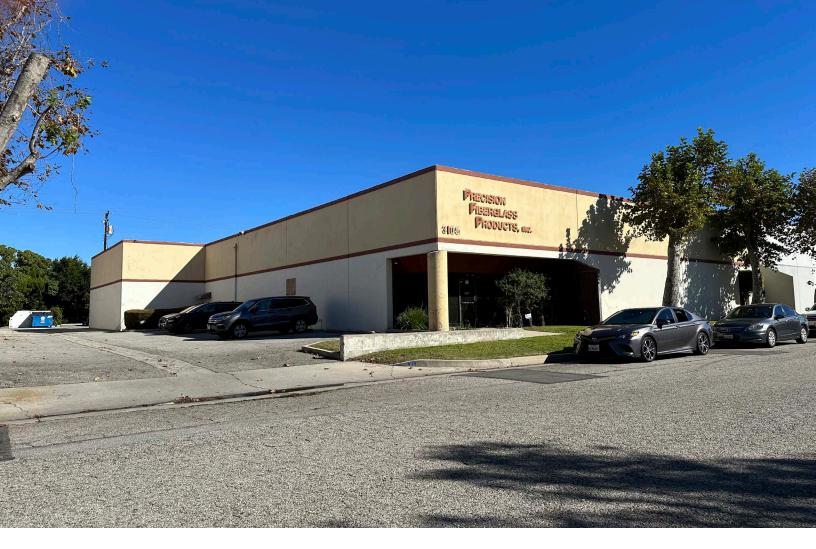

# FOR SALE 13,179 SF INDUSTRIAL BUILDING

3105 KASHIWA ST. | TORRANCE | CA | 90505

# **PROPERTY HIGHLIGHTS:**

- 13,179 SF on 27,333 SF of Land
- One (1) Ground Level Door
- 16' Clear Height
- Torrance Airport Industrial Park
- Adjacent to Torrance Memorial Medical Center