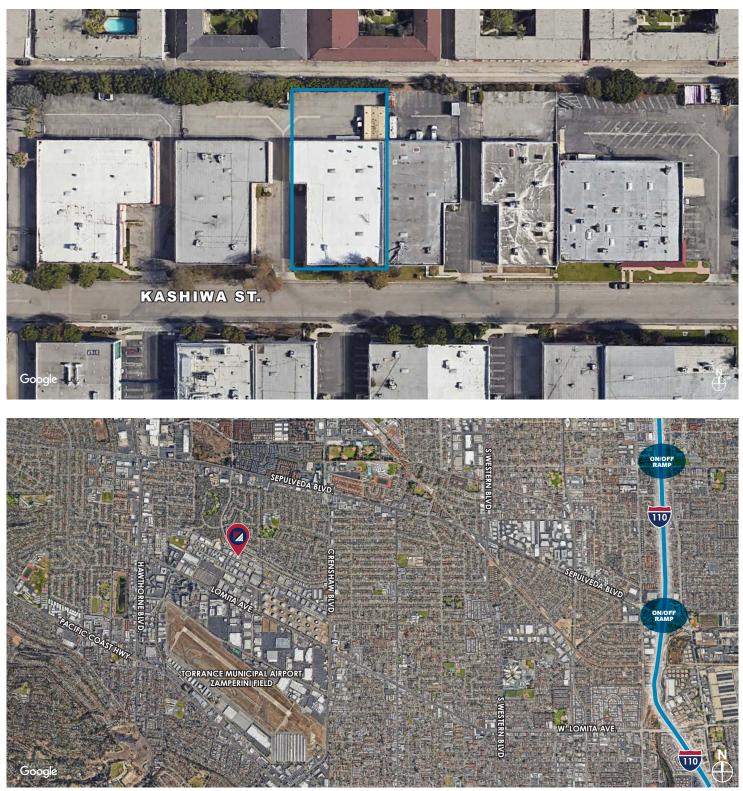

# FOR SALE 13,179 SF INDUSTRIAL BUILDING

3105 KASHIWA ST. | TORRANCE | CA | 90505

# **PROPERTY HIGHLIGHTS:**

- 13,179 SF on 27,333 SF of Land
- One (1) Ground Level Door
- 16' Clear Height
- Torrance Airport Industrial Park
- Adjacent to Torrance Memorial Medical Center



#### FOR MORE INFORMATION, PLEASE CONTACT:

**JEFF JORGE** 

Vice President M: 401.742.9122 jjorge@daumcommercial.com DRE License: #01947947 BRIAN JORGE Vice President M: 401.741.0959 BJorge@daumcommercial.com DRE License: #01947601 JERRY SACKLER Executive Vice President P: 213.270.2267 | F: 213.559.9103 jsackler@daumcommercial.com DRE License: #01098039



# **AERIALS**



#### FOR MORE INFORMATION, PLEASE CONTACT:

JEFF JORGE Vice President M: 401.742.9122 jjorge@daumcommercial.com DRE License: #01947947 BRIAN JORGE Vice President M: 401.741.0959 BJorge@daumcommercial.com DRE License: #01947601 JERRY SACKLER Executive Vice President P: 213.270.2267 | F: 213.559.9103 jsackler@daumcommercial.com

DRE License: #01098039

COMMERCIAL REAL ESTATE SERVICES

# **TRAIFFIC COUNTS**

| Collectrion Street | Cross Street   | Traffic Volume | Dist. from Subject Property |
|--------------------|----------------|----------------|-----------------------------|
| W 235th St         | Juniper Ave SE | 11,253         | 0.09 mi                     |
| Juniper Ave        | W 234th St N   | 2,496          | 0.15 mi                     |
| W 235th St         | Juniper Ave NW | 1