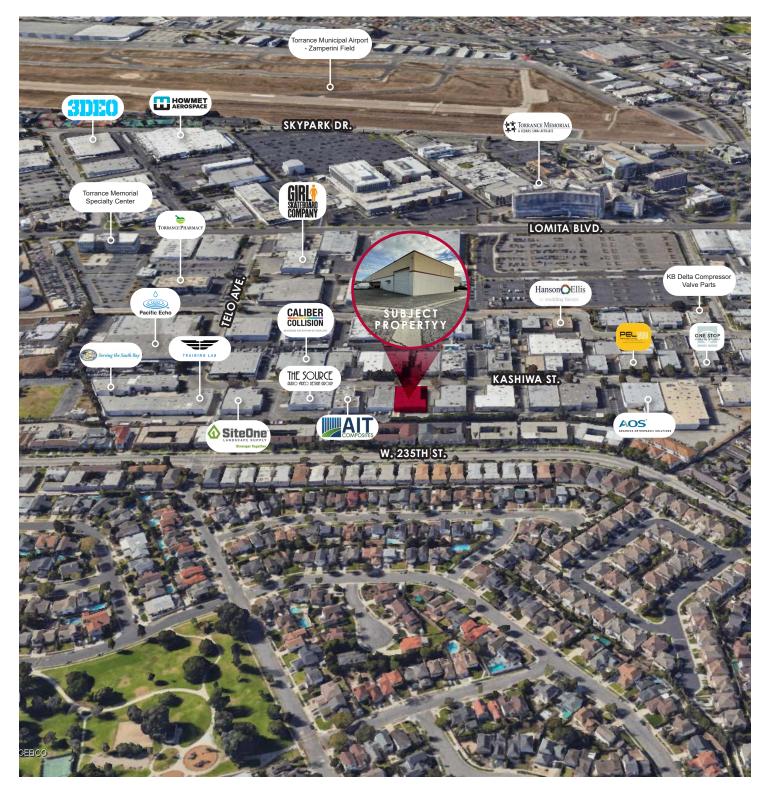

Ave E    | 3,225          | 0.25 mi                     |
| Early Ave          | Fujita St NE   | 4,083          | 0.30 mi                     |
| Lomita Blvd        | Hospital Dr NW | 31,355         | 0.30 mi                     |
| Lomita Blvd        | Madison St NW  | 30,048         | 0.41 mi                     |
| Maple Ave          | W 226th St N   | 9,160          | 0.42 mi                     |



#### FOR MORE INFORMATION, PLEASE CONTACT:

#### **JEFF JORGE**

Vice President M: 401.742.9122 jjorge@daumcommercial.com DRE License: #01947947

# BRIAN JORGE

Vice President M: 401.741.0959 BJorge@daumcommercial.com DRE License: #01947601 JERRY SACKLER

Executive Vice President P: 213.270.2267 | F: 213.559.9103 jsackler@daumcommercial.com DRE License: #01098039



# **AMENITIES MAP**



#### FOR MORE INFORMATION, PLEASE CONTACT:

**JEFF JORGE** 

Vice President M: 401.742.9122 jjorge@daumcommercial.com DRE License: #01947947

#### BRIAN JORGE Vice President

Vice President M: 401.741.0959 BJorge@daumcommercial.com DRE License: #01947601

### **JERRY SACKLER**

Executive Vice President P: 213.270.2267 | F: 213.559.9103 jsackler@daumcommercial.com DRE License: #01098039