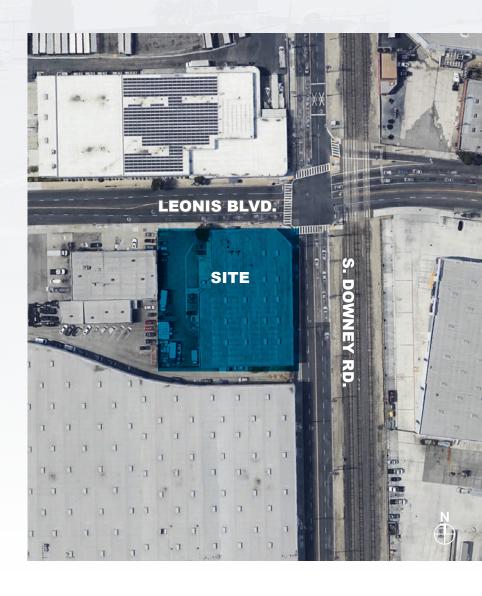

## FOR LEASE ±30,122 SF INDUSTRIAL

3398 LEONIS BLVD.
VERNON | CA | 90058

**AERIAL** 