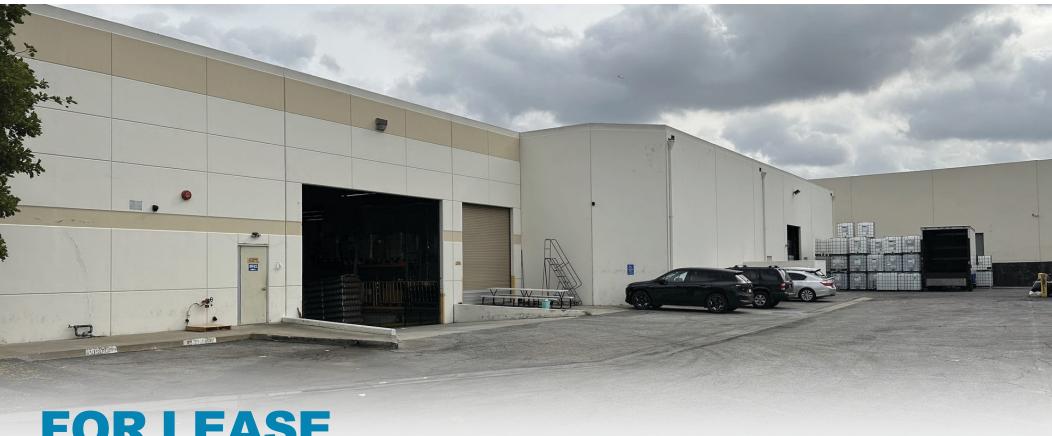

# **FOR LEASE**

±30,122 SF INDUSTRIAL 3398 LEONIS BLVD.

VERNON | CA

## FOR LEASE ±30,122 SF INDUSTRIAL

3398 LEONIS BLVD.
VERNON | CA | 90058

**AERIAL** 

### **PHOTOS**

Although all information is furnished regarding for sale, rental or financing from sources deemed reliable, such information has not been verified and no express representation is made nor is any to be implied as to the accuracy thereof, and it is submitted subject to errors, omissions, changes of price, rental or other conditions, prior sale, lease or financing, or withdrawal without notice. D/AQ Corp. # 01129558