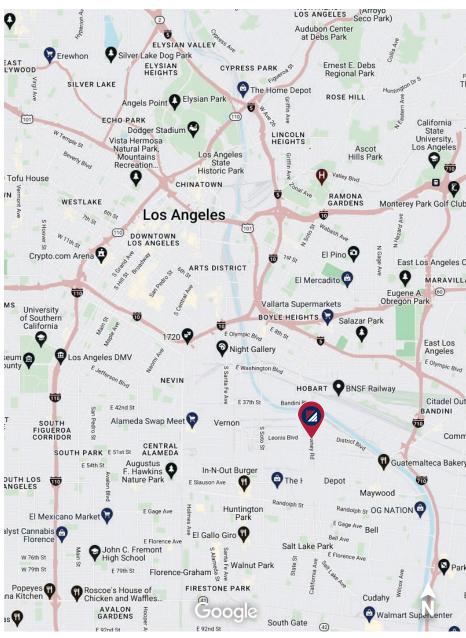

## FOR LEASE ±30,122 SF INDUSTRIAL

3398 LEONIS BLVD.

**VERNON | CA | 90058** 

**LOCATION MAP** 