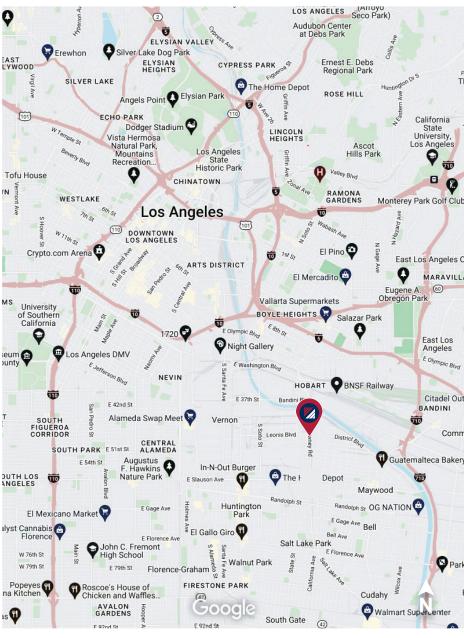

## FOR SALE ±30,122 SF INDUSTRIAL

3398 LEONIS BLVD. VERNON | CA | 90058

LOCATION MAP