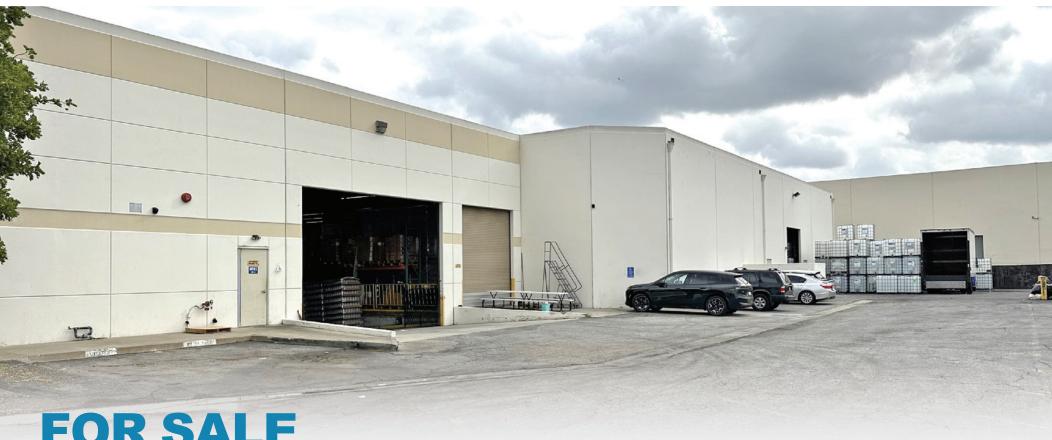

# **FOR SALE**

±30,122 SF INDUSTRIAL

3398 LEONIS BLVD. VERNON | CA

## FOR SALE ±30,122 SF INDUSTRIAL

3398 LEONIS BLVD.
VERNON | CA | 90058

**AERIAL** 

### **PROPERTY HIGHLIGHTS**

30,122 SF Available

1987 Year Built

1 ACRE Lot Size

2 GL Doors 2 DH Doors

3,557 SF Office Space

Ideal Warehouse/ Manufacturing Space

24' Clear Height

Fenced/Paved Yard Area

**30 Car Parking** 

A: 400 V: 480 0: 3 W: 4 Power

**Fully Sprinklered** 

Close to 5, 10, 60, 101 and 710 Freeways

## **PHOTOS**

Although all information is furnished regarding for sale, rental or financing from sources deemed reliable, such information has not been verified and no express representation is made nor is any to be implied as to the accuracy thereof, and it is submitted subject to errors, omissions, changes of price, rental or other conditions, prior sale, lease or financing, or withdrawal without notice. D/AQ Corp. # 01129558