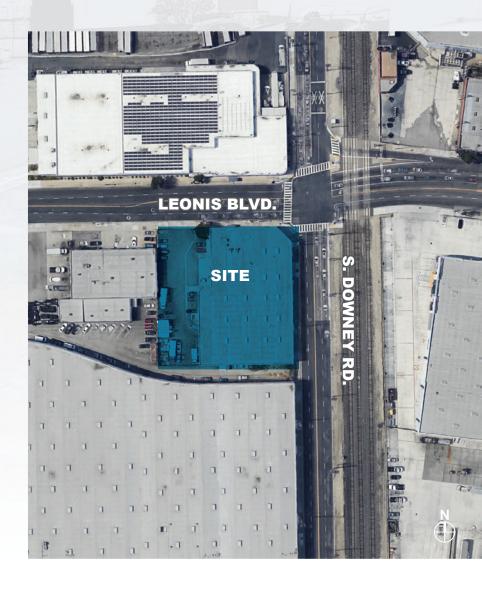

## FOR SALE ±30,122 SF INDUSTRIAL

3398 LEONIS BLVD.
VERNON | CA | 90058

**AERIAL** 