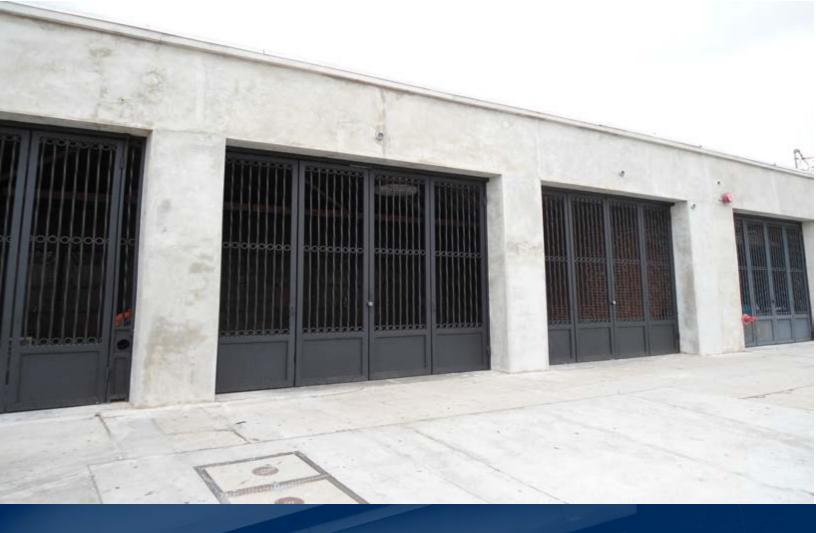

# 14,800 SF INDUSTRIAL PROPERTY FOR SALE/LEASE 3837-3841 S. BROADWAY PLACE LOS ANGELES | CA | 90037

#### **PROPERTY FEATURES:**

- GREAT FOR MANUFACTURING/WAREHOUSING
- CLOSE PROXIMITY TO USC
- CONSISTS OF TWO BUILDINGS
- SPRINKLERED
- 18' CLEAR HEIGHT IN MOST AREAS
- 1,600 SF OF REAR SPACE IS UNPERMITTED AND IS PART OF THE SQUARE FOOTAGE OF THE BUILDING
- PURCHASE PRICE: \$4,200,000 (\$238.78 PSF)
- LEASE RATE: \$1.35 PSF/MONTH