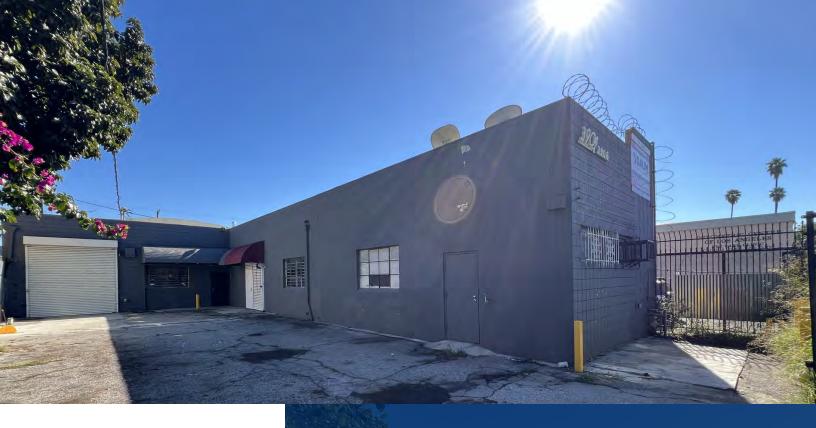

3904

S BROADWAY LOS ANGELES | CA

## FOR LEASE 5,320 SF

INDUSTRIAL PROPERTY

## PROPERTY HIGHLIGHTS

- Available SF: 5,320 SF
- Asking Lease Rate/Mo: \$7,980.00 Net
- Lease Rate/SF: \$1.50 Net
- Office SF/ #: 450 SF/ 2
- Zoning: LA M1
- Loading: Two (2) Ground Level Loading Doors
- Power: A: 400 V: 240 0: 3 W: 4

- Parking: Six (6)
- Distributed Power
- Clear Span Warehouse
- LED Lighting
- Air Conditioned Offices
- Available Now

FOR MORE INFORMATION PLEASE CONTACT: