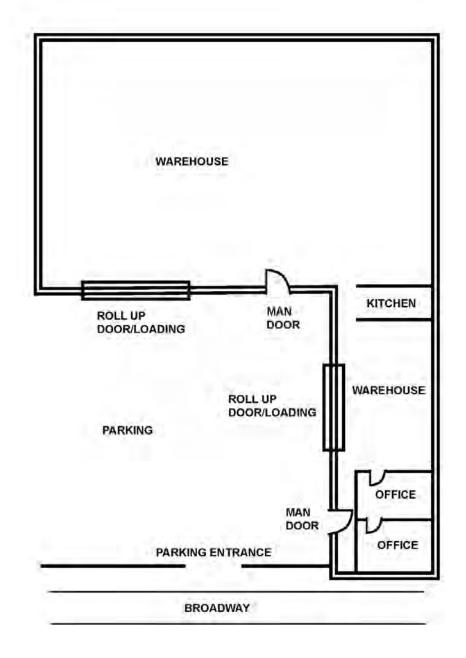

## PROPERTY HIGHLIGHTS

- Available SF: 5,320 SF
- Asking Lease Rate/Mo: \$7,980.00 Net
- Lease Rate/SF: \$1.50 Net
- Office SF/ #: 450 SF/ 2
- Zoning: LA M1
- Loading: Two (2) Ground Level Loading Doors
- Power: A: 400 V: 240 0: 3 W: 4

- Parking: Six (6)
- Distributed Power
- Clear Span Warehouse
- LED Lighting
- Air Conditioned Offices
- Available Now

FOR MORE INFORMATION PLEASE CONTACT: