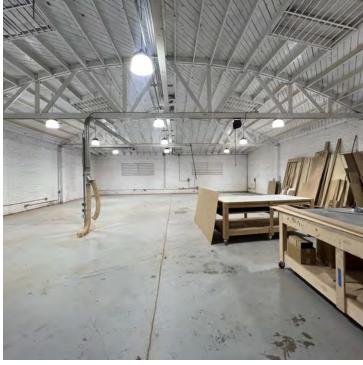

## PROPERTY HIGHLIGHTS

- Available SF: 5,320 SF
- Asking Lease Rate/Mo: \$7,980.00 Net
- Lease Rate/SF: \$1.50 Net
- Office SF/ #: 450 SF/ 2
- Zoning: LA M1
- Loading: Two (2) Ground Level Loading Doors
- Power: A: 400 V: 240 0: 3 W: 4

- Parking: Six (6)
- Distributed Power
- Clear Span Warehouse
- LED Lighting
- Air Conditioned Offices
- Available Now

FOR MORE INFORMATION PLEASE CONTACT: