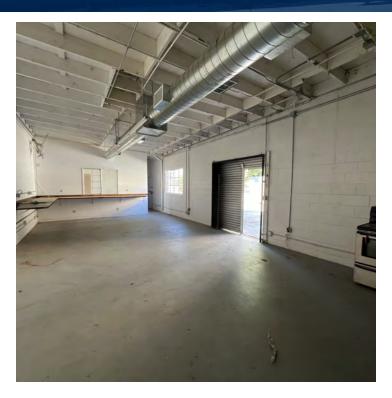

## PROPERTY HIGHLIGHTS

- Available SF: 5,320 SF
- Asking Lease Rate/Mo: \$7,980.00 Net
- Lease Rate/SF: \$1.50 Net
- Office SF/ #: 450 SF/ 2
- Zoning: LA M1
- Loading: Two (2) Ground Level Loading Doors
- Power: A: 400 V: 240 0: 3 W: 4

- Parking: Six (6)
- Distributed Power
- Clear Span Warehouse
- LED Lighting
- Air Conditioned Offices
- Available Now

FOR MORE INFORMATION PLEASE CONTACT: