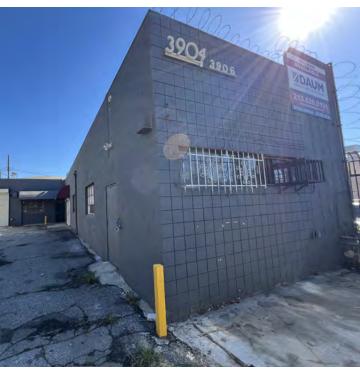

3904

S BROADWAY LOS ANGELES | CA

## FOR LEASE 5,320 SF

INDUSTRIAL PROPERTY

## PROPERTY HIGHLIGHTS

- Available SF: 5,320 SF
- Asking Lease Rate/Mo: \$7,980.00 Net
- Lease Rate/SF: \$1.50 Net
- Office SF/ #: 450 SF/ 2
- Zoning: LA M1
- Loading: Two (2) Ground Level Loading Doors
- Power: A: 400 V: 240 0: 3 W: 4