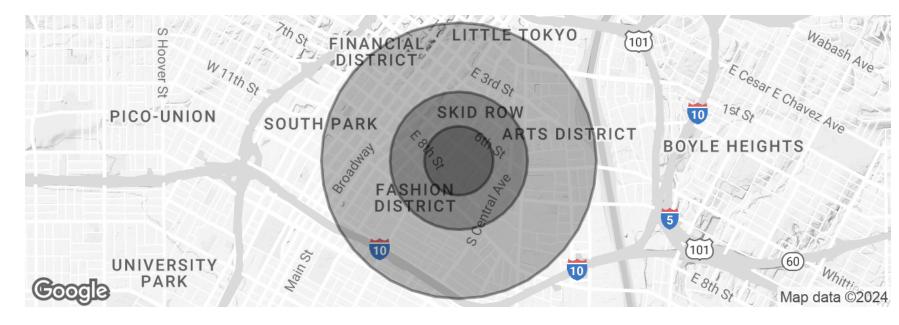

| POPULATION           | 0.25 MILES | 0.5 MILES | 1 MILE |
|----------------------|------------|-----------|--------|
| Total Population     | 2,217      | 10,829    | 37,520 |
| Average Age          | 50.1       | 46.2      | 41.5   |
| Average Age (Male)   | 50.0       | 46.1      | 40.3   |
| Average Age (Female) | 50.9       | 46.5      | 41.5   |

| HOUSEHOLDS & INCOME | 0.25 MILES | 0.5 MILES | 1 MILE    |
|---------------------|------------|-----------|-----------|
| Total Households    | 997        | 6,238     | 26,563    |
| # of Persons per HH | 2.2        | 1.7       | 1.4       |
| Average HH Income   | \$19,953   | \$38,227  | \$64,385  |
| Average House Value | \$102,437  | \$63,999  | \$269,599 |

<sup>\*</sup> Demographic data derived from 2020 ACS - US Census

FOR MORE INFORMATION PLEASE CONTACT:

KAM ELGHANIAN VICE PRESIDENT

P: 213.820.1686 Kamelghanian@aol.com CADRE #01044538