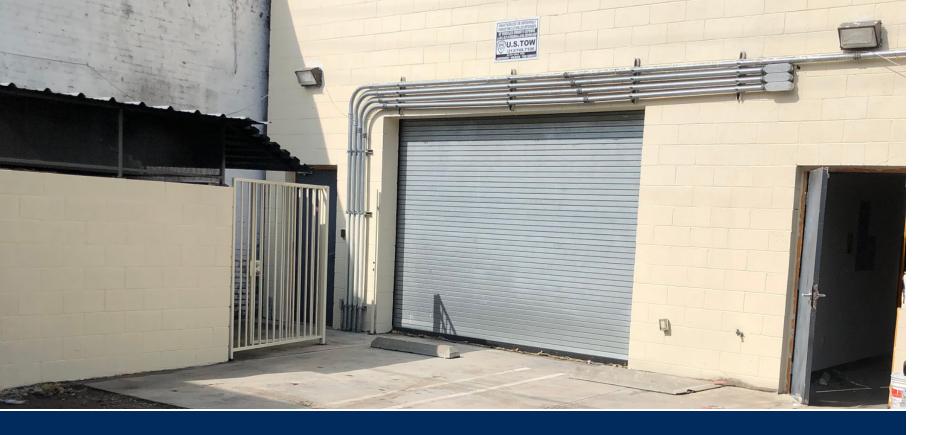

## **Property Features**

- ±2,600 SF Industrial Warehouse
- \$3,500.00 Monthly
- Central Los Angeles Location
- 22 Foot High Ceiling
- Electric Loading Door

- Private Fenced Alley
- 200 Amps. 120/240 Volts. 3 Phase, and 4 Wire Power
- Entire Unit is Air Conditioned
- Minutes from 10, 110, 101, and 5 Freeways