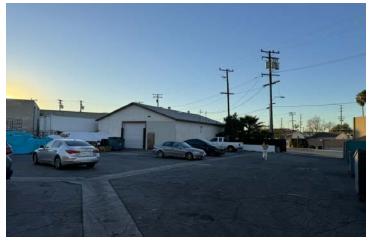

# HEAVY POWER | GREAT FOR MANUFACTURING

7738

SCOUT AVE BELL GARDENS | CA

# 17,480 SF FOR LEASE

INDUSTRIAL BUILDING WITH LARGE SECURE YARD