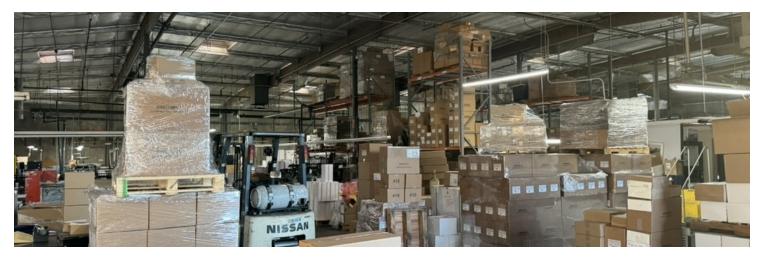

#### **PROPERTY HIGHLIGHTS**

- Power: 600 amps of 3 Phase 480 Volts
- Centrally Located
- Light Industrial Zoned
- Business Friendly City
- Private Landlord

- Available July 15, 2024
- Two (2) Buildings available For Lease
- Smaller Building 2,400 SF + Bonus Mezzanine Office
- Main Building 15,080 SF
- Refurbishment Underway

Larger Space 15,080 SF and Smaller space 2,400 SF

| POPULATION           | 1 MILE | 5 MILES | 10 MILES  |
|----------------------|--------|---------|-----------|
| Total Population     | 36,162 | 808,461 | 3,087,113 |
| Average Age          | 32.7   | 33.9    | 35.1      |
| Average Age (Male)   | 31.2   | 32.9    | 33.9      |
| Average Age (Female) | 32.7   | 34.9    | 36.3      |
|                      |        |         |           |