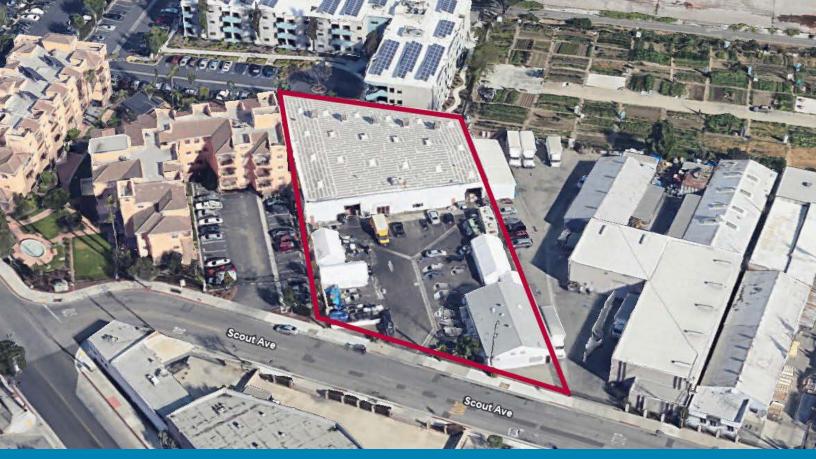

# HEAVY POWER | GREAT FOR MANUFACTURING

7738

SCOUT AVE BELL GARDENS | CA

# 17,480 SF FOR LEASE

INDUSTRIAL BUILDING WITH LARGE SECURE YARD

#### **PROPERTY HIGHLIGHTS**

- Power: 600 amps of 3 Phase 480 Volts
- Centrally Located
- Light Industrial Zoned
- Business Friendly City
- Private Landlord

- Available July 15, 2024
- Two (2) Buildings available For Lease
- Smaller Building 2,400 SF + Bonus Mezzanine Office
- Main Building 15,080 SF
- Refurbishment Underway