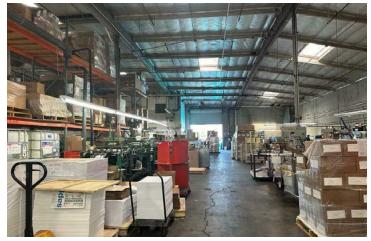

#### **PROPERTY HIGHLIGHTS**

- Power: 600 amps of 3 Phase 480 Volts
- Centrally Located
- Light Industrial Zoned
- Business Friendly City
- Private Landlord

- Available July 15, 2024
- Two (2) Buildings available For Lease
- Smaller Building 2,400 SF + Bonus Mezzanine Office
- Main Building 15,080 SF
- Refurbishment Underway