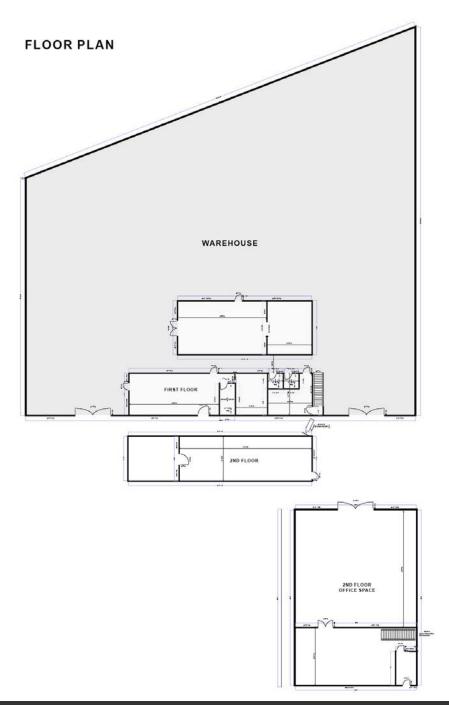

#### **PROPERTY HIGHLIGHTS**

- Power: 600 amps of 3 Phase 480 Volts
- Centrally Located
- Light Industrial Zoned
- Business Friendly City
- Private Landlord

- Available July 15, 2024
- Two (2) Buildings available For Lease
- Smaller Building 2,400 SF + Bonus Mezzanine Office
- Main Building 15,080 SF
- Refurbishment Underway

Larger Space 15,080 SF and Smaller space 2,400 SF

| POPULATION           | 1 MILE | 5 MILES | 10 MILES  |
|----------------------|--------|---------|-----------|
| Total Population     | 36,162 | 808,461 | 3,087,113 |
| Average Age          | 32.7   | 33.9    | 35.1      |
| Average Age (Male)   | 31.2   | 32.9    | 33.9      |
| Average Age (Female) | 32.7   | 34.9    | 36.3      |
|                      |        |         |           |