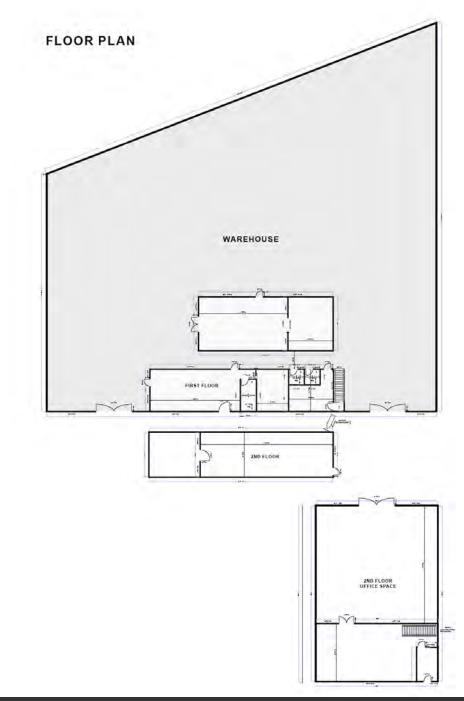

### **PROPERTY HIGHLIGHTS**

- Power: 600 Amps and 480 Volts
- Centrally Located
- Light Industrial Zoned
- Business Friendly City
- Private Landlord
- Two Buildings Available For Lease
- Smaller Building 2,400 SF + Bonus Mezzanine Office

#### • Main Building 15,080 SF

- Lot Size 36,950 SF
- 18' Clearance
- Two Roll Up Doors in Building 1
- One Roll Up Door in Building 2
- SBA Loan Approved
- Refurbishment Complete

#### Larger Space 15,080 SF and Smaller space 2,400 SF

Although all information is furnished regarding for sale, rental or financing is from sources deemed reliable, such information has not been verified and no express representation is made nor is any to be implied as to the accuracy thereof, and it is submitted subject to errors, omissions, changes of price, rental or other conditions, prior sale, lease or financing, or withdrawal without notice.