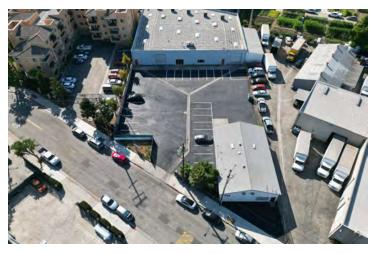

### Bell Gardens

Google

**17,480 SF FOR SALE OR LEASE** INDUSTRIAL BUILDING WITH LARGE SECURE YARD

### **PROPERTY HIGHLIGHTS**

- Power: 600 Amps and 480 Volts
- Centrally Located
- Light Industrial Zoned
- Business Friendly City
- Private Landlord
- Two Buildings Available For Lease
- Smaller Building 2,400 SF + Bonus Mezzanine Office

#### • Main Building 15,080 SF

- Lot Size 36,950 SF
- 18' Clearance
- Two Roll Up Doors in Building 1
- One Roll Up Door in Building 2
- SBA Loan Approved
- Refurbishment Complete

### FOR SALE OR LEASE

INDUSTRIAL BUILDING WITH LARGE SECURE YARD