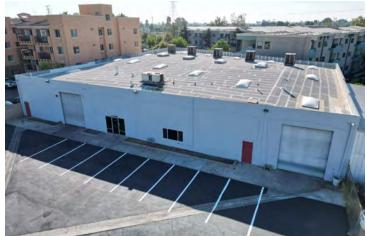

### **PROPERTY HIGHLIGHTS**

- Power: 600 Amps and 480 Volts
- Centrally Located
- Light Industrial Zoned
- Business Friendly City
- Private Landlord
- Two Buildings Available For Lease
- Smaller Building 2,400 SF + Bonus Mezzanine Office

#### • Main Building 15,080 SF

- Lot Size 36,950 SF
- 18' Clearance
- Two Roll Up Doors in Building 1
- One Roll Up Door in Building 2
- SBA Loan Approved
- Refurbishment Complete

#### Larger Space 15,080 SF and Smaller space 2,400 SF

Although all information is furnished regarding for sale, rental or financing is from sources deemed reliable, such information has not been verified and no express representation is made nor is any to be implied as to the accuracy thereof, and it is submitted subject to errors, omissions, changes of price, rental or other conditions, prior sale, lease or financing, or withdrawal without notice.