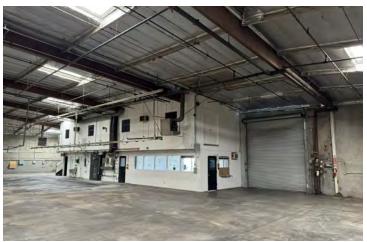

### **PROPERTY HIGHLIGHTS**

- Power: 600 Amps and 480 Volts
- Centrally Located
- Light Industrial Zoned
- Business Friendly City
- Private Landlord
- Two Buildings Available For Lease
- Smaller Building 2,400 SF + Bonus Mezzanine Office

#### • Main Building 15,080 SF

- Lot Size 36,950 SF
- 18' Clearance
- Two Roll Up Doors in Building 1
- One Roll Up Door in Building 2
- SBA Loan Approved
- Refurbishment Complete