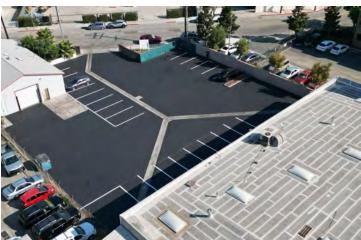

### **PROPERTY HIGHLIGHTS**

- Power: 600 Amps and 480 Volts
- Centrally Located
- Light Industrial Zoned
- Business Friendly City
- Private Landlord
- Two Buildings Available For Lease
- Smaller Building 2,400 SF + Bonus Mezzanine Office

#### • Main Building 15,080 SF

- Lot Size 36,950 SF
- 18' Clearance
- Two Roll Up Doors in Building 1
- One Roll Up Door in Building 2
- SBA Loan Approved
- Refurbishment Complete