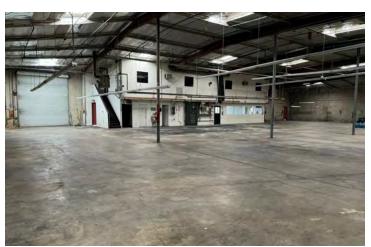

#### • Main Building 15,080 SF

- Lot Size 36,950 SF
- 18' Clearance
- Two Roll Up Doors in Building 1
- One Roll Up Door in Building 2
- SBA Loan Approved
- Refurbishment Complete