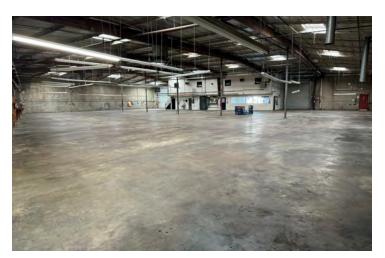

### **PROPERTY HIGHLIGHTS**

- Power: 600 Amps and 480 Volts
- Centrally Located
- Light Industrial Zoned
- Business Friendly City
- Private Landlord
- Two Buildings Available For Lease
- Smaller Building 2,400 SF + Bonus Mezzanine Office

#### • Main Building 15,080 SF

- Lot Size 36,950 SF
- 18' Clearance
- Two Roll Up Doors in Building 1
- One Roll Up Door in Building 2
- SBA Loan Approved
- Refurbishment Complete