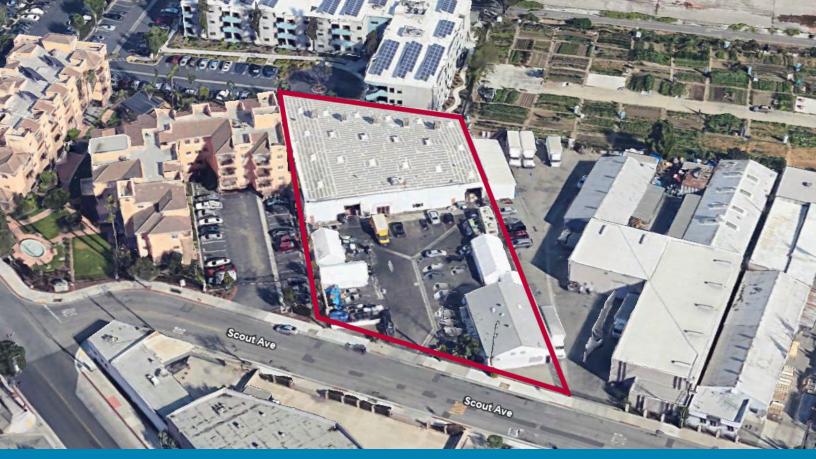

## HEAVY POWER | GREAT FOR MANUFACTURING

7738

SCOUT AVE BELL GARDENS | CA

## 17,480 SF FOR LEASE

INDUSTRIAL BUILDING WITH LARGE SECURE YARD

## PROPERTY HIGHLIGHTS

- Power: 600 amps of 3 Phase 480 Volts
- Centrally Located
- Light Industrial Zoned
- Business Friendly City
- Private Landlord

- Available April 1st, 2024
- Two (2) Buildings available For Lease
- Smaller Building 2,400 SF + Bonus Mezzanine Office
- Main Building 15,080 SF
- · Office to be Refurbished