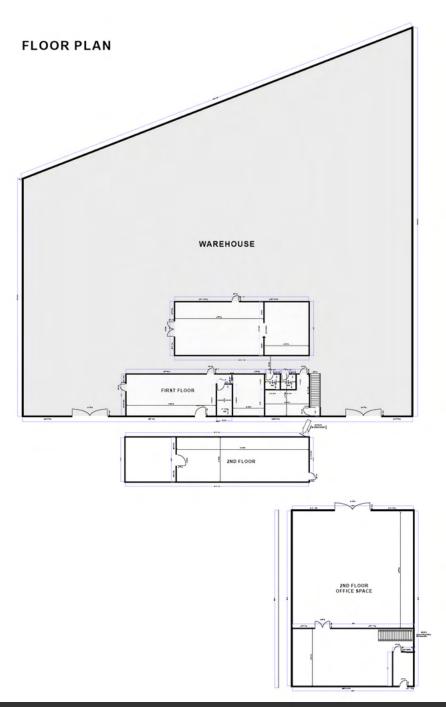

## PROPERTY HIGHLIGHTS

- Power: 600 amps of 3 Phase 480 Volts
- Centrally Located
- Light Industrial Zoned
- Business Friendly City
- Private Landlord

- Available April 1st, 2024
- Two (2) Buildings available For Lease
- Smaller Building 2,400 SF + Bonus Mezzanine Office
- Main Building 15,080 SF
- · Office to be Refurbished

Larger Space 15,080 SF and Smaller space 2,400 SF