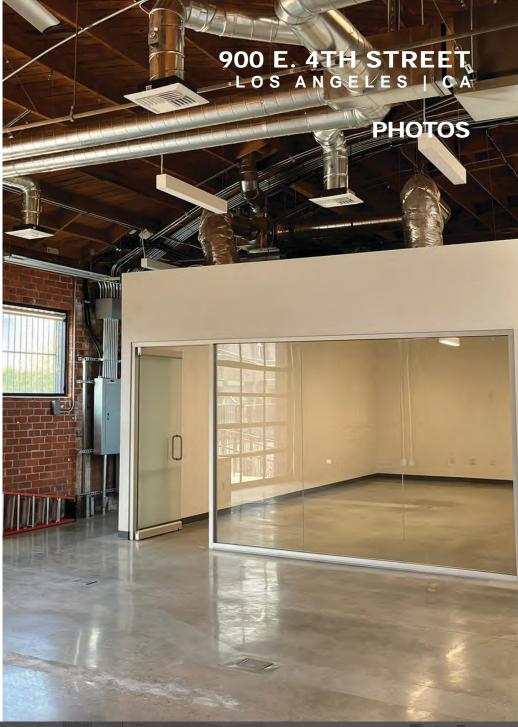

#### PROPERTY HIGHLIGHTS

- Free Standing 8,645 SF Building
- Sublease Term: Through January 2031
- 17,424 SF Lot Size
- 26 Parking Spaces
- 12' Clear Height
- 1 Dock High and 1 Grade Level Door
- New Fully Renovated Creative Office Space

- Open Bow-Truss Ceiling
- New HVAC
- Upgraded Power: 1200amp/240V/3ph
- Polished Concrete Floors; Exposed Brick Walls, Skylights
- Kitchen
- Server Rm w/dedicated HVAC
- Full Building Signage

Center of the Arts District; Walking Distance to: Spotify, Warner Music, Ghost Management and Tube Science, Hauser & Wirth, Urth Café, Bestia, Bavel, Girl & The Goat, and more.