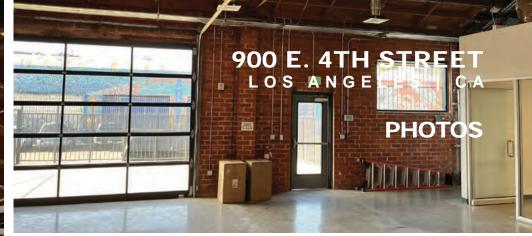

### 900 E. 4TH STREET LOS ANGELES | CA

#### PROPERTY HIGHLIGHTS

- Free Standing 8,645 SF Building
- Sublease Term: Through January 2031
- 17,424 SF Lot Size
- 26 Parking Spaces
- 12' Clear Height
- 1 Dock High and 1 Grade Level Door
- New Fully Renovated Creative Office Space

- Open Bow-Truss Ceiling
- New HVAC
- Upgraded Power: 1200amp/240V/3ph
- Polished Concrete Floors; Exposed Brick Walls, Skylights
- Kitchen
- Server Rm w/dedicated HVAC
- Full Building Signage

Center of the Arts District; Walking Distance to: Spotify, Warner Music, Ghost Management and Tube Science, Hauser & Wirth, Urth Café, Bestia, Bavel, Girl & The Goat, and more.