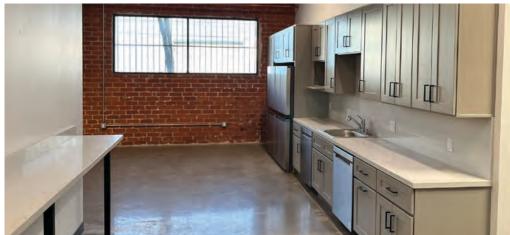

- Open Bow-Truss Ceiling
- New HVAC
- Upgraded Power: 1200amp/240V/3ph
- Polished Concrete Floors; Exposed Brick Walls, Skylights
- Kitchen
- Server Rm w/dedicated HVAC
- Full Building Signage

Center of the Arts District; Walking Distance to: Spotify, Warner Music, Ghost Management and Tube Science, Hauser & Wirth, Urth Café, Bestia, Bavel, Girl & The Goat, and more.