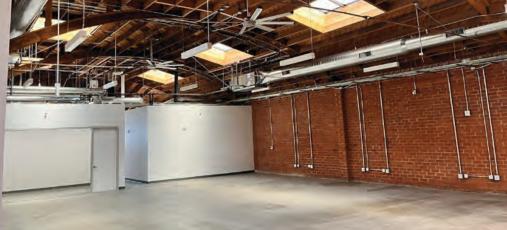

#### PROPERTY HIGHLIGHTS

- Free Standing 8,645 SF Building
- Sublease Term: Through January 2031
- 17,424 SF Lot Size
- 26 Parking Spaces
- 12' Clear Height
- 1 Dock High and 1 Grade Level Door
- New Fully Renovated Creative Office Space

- Open Bow-Truss Ceiling
- New HVAC
- Upgraded Power: 1200amp/240V/3ph
- Polished Concrete Floors; Exposed Brick Walls, Skylights
- Kitchen
- Server Rm w/dedicated HVAC
- Full Building Signage

Center of the Arts District; Walking Distance to: Spotify, Warner Music, Ghost Management and Tube Science, Hauser & Wirth, Urth Café, Bestia, Bavel, Girl & The Goat, and more.