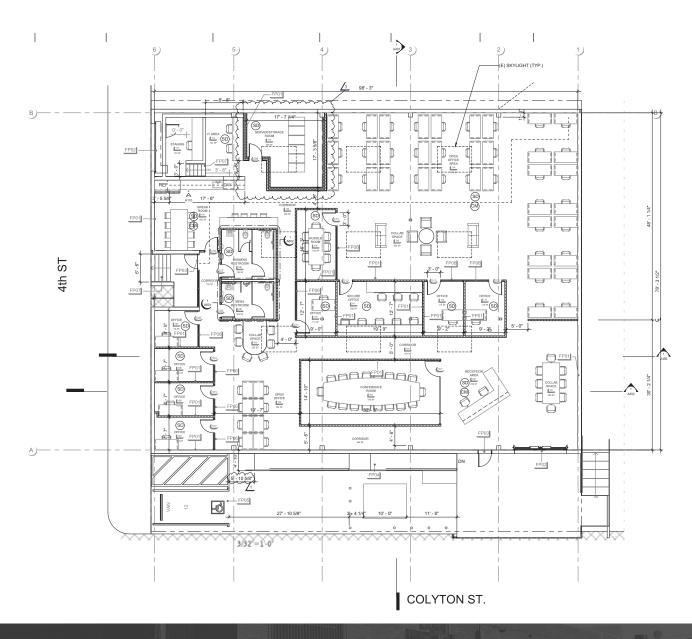

# 8,645 SF ARTS DISTRICT CREATIVE OFFICE SUBLEASE



8,645 SF

### 900 E. 4TH STREET LOS ANGELES | CA

#### PROPERTY HIGHLIGHTS

- Free Standing 8,645 SF Building
- Sublease Term: Through January 2031
- 17,424 SF Lot Size
- 26 Parking Spaces
- 12' Clear Height
- 1 Dock High and 1 Grade Level Door
- New Fully Renovated Creative Office Space

- Open Bow-Truss Ceiling
- New HVAC
- Upgraded Power: 1200amp/240V/3ph
- Polished Concrete Floors; Exposed Brick Walls, Skylights
- Kitchen
- Server Rm w/dedicated HVAC
- Full Building Signage

Center of the Arts District; Walking Distance to: Spotify, Warner Music, Ghost Management and Tube Science, Hauser & Wirth, Urth Café, Bestia, Bavel, Girl & The Goat, and more.





8,645 SF

### 900 E. 4TH STREET LOS ANGELES | CA

**SITE PLAN** 































8,645 SF

#### 900 E. 4TH STREET LOS ANGELES | CA





8,645 SF

### 900 E. 4TH STREET LOS ANGELES | CA



#### CREATIVE OFFICE

- 1. Brunswig Square
- 2. 929 East 2nd Street
- 3. Fourth & Traction
- 4. 405 South Hewitt
- 405 Mateo (Maxwell Coffee)
- 6. Santa Fe Business Center
- 7. 4th & Bridge
- 8. La Kretz Innovation Campus
- 9. AT MATEO
- 10. 640 S Santa De
- Ford Factory (Warner Music)
- 12. 900 South Santa Fe
- 13. 2130 East Violet
- 14. Hyperloop Campus
- 15. The ROW DTLA

#### HOTEL / RETAIL / MUSEUM

- 1. 3rd & Garey
- 2. Hauser & Wirth
- 400 South Alameda (subject property)
- 4. ICA LA
- 5. 2057 East 7th Street
- 6. Firehouse Hotel & Bar
- 7. Soho Warehouse
- 8. Rolling Greens
- 9. LA Times Printing Plant Site

#### RESIDENTIAL / MIXED USE

- 1. The