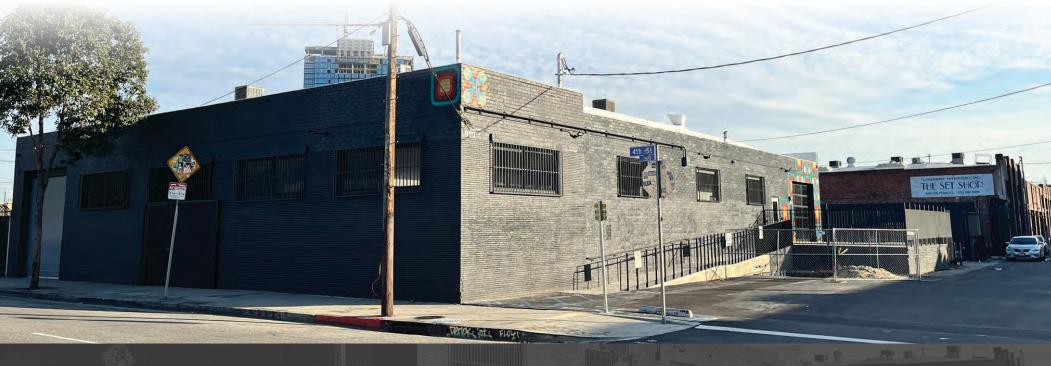

# 8,645 SF ARTS DISTRICT CREATIVE OFFICE SUBLEASE



8,645 SF

### 900 E. 4TH STREET LOS ANGELES | CA

#### PROPERTY HIGHLIGHTS

- Free Standing 8,645 SF Building
- Sublease Term: Through January 2031
- 17,424 SF Lot Size
- 26 Parking Spaces
- 12' Clear Height
- 1 Dock High and 1 Grade Level Door
- New Fully Renovated Creative Office Space

- Open Bow-Truss Ceiling
- New HVAC
- Upgraded Power: 1200amp/240V/3ph
- Polished Concrete Floors; Exposed Brick Walls, Skylights
- Kitchen
- Server Rm w/dedicated HVAC
- Full Building Signage

Center of the Arts District; Walking Distance to: Spotify, Warner Music, Ghost Management and Tube Science, Hauser & Wirth, Urth Café, Bestia, Bavel, Girl & The Goat, and more.





8,645 SF

### 900 E. 4TH STREET LOS ANGELES | CA

**SITE PLAN** 































8,645 SF

#### 900 E. 4TH STREET LOS ANGELES | CA





8,645 SF

### 900 E. 4TH STREET LOS ANGELES | CA



#### CREATIVE OFFICE

- 1. Brunswig Square
- 2. 929 East 2nd Street
- 3. Fourth & Traction
- 4. 405 South Hewitt
- 405 Mateo (Maxwell Coffee)
- 6. Santa Fe Business Center
- 7. 4th & Bridge
- 8. La Kretz Innovation Campus
- 9. AT MATEO
- 10. 640 S Santa De
- Ford Factory (Warner Music)
- 12. 900 South Santa Fe
- 13. 2130 East Violet
- 14. Hyperloop Campus
- 15. The ROW DTLA

#### HOTEL / RETAIL / MUSEUM

- 1. 3rd & Garey
- 2. Hauser & Wirth
- 400 South Alameda (subject property)
- 4. ICA LA
- 5. 2057 East 7th Street
- 6. Firehouse Hotel & Bar
- 7. Soho Warehouse
- 8. Rolling Greens
- 9.