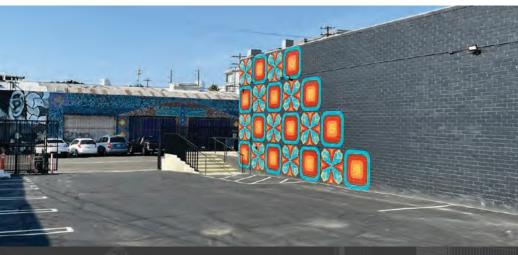

# 8,645 SF ARTS DISTRICT CREATIVE OFFICE SUBLEASE



8,645 SF

### 900 E. 4TH STREET LOS ANGELES | CA

#### PROPERTY HIGHLIGHTS

- Free Standing 8,645 SF Building
- Sublease Term: Through January 2031
- 17,424 SF Lot Size
- 26 Parking Spaces
- 12' Clear Height
- 1 Dock High and 1 Grade Level Door
- New Fully Renovated Creative Office Space

- Open Bow-Truss Ceiling
- New HVAC
- Upgraded Power: 1200amp/240V/3ph
- Polished Concrete Floors; Exposed Brick Walls, Skylights
- Kitchen
- Server Rm w/dedicated HVAC
- Full Building Signage

Center of the Arts District; Walking Distance to: Spotify, Warner Music, Ghost Management and Tube Science, Hauser & Wirth, Urth Café, Bestia, Bavel, Girl & The Goat, and more.





8,645 SF

### 900 E. 4TH STREET LOS ANGELES | CA

**SITE PLAN** 































8,645 SF

#### 900 E. 4TH STREET LOS ANGELES | CA





8,645 SF

### 900 E. 4TH STREET LOS ANGELES | CA



#### CREATIVE OFFICE

- 1. Brunswig Square
- 2. 929 East 2nd Street
- 3. Fourth & Traction
- 4. 405 South Hewitt
- 405 Mateo (Maxwell Coffee)
- 6. Santa Fe Business Center
- 7. 4th & Bridge
- 8. La Kretz Innovation Campus
- 9. AT MATEO
- 10. 640 S Santa De
- Ford Factory (Warner Music)
- 12. 900 South Santa Fe
- 13. 2130 East Violet
- 14. Hyperloop Campus
- 15. The ROW DTLA

#### HOTEL / RETAIL / MUSEUM

- 1. 3rd & Garey
- 2. Hauser & Wirth
- 400 South Alameda (subject property)
- 4. ICA LA
- 5. 2057 East 7th Street
- 6. Firehouse Hotel & Bar
- 7. Soho Warehouse
- 8. Rolling Greens
- 9. LA Times Printing Plant Site

#### RESIDENTIAL / MIXED USE

- 1. The Gare