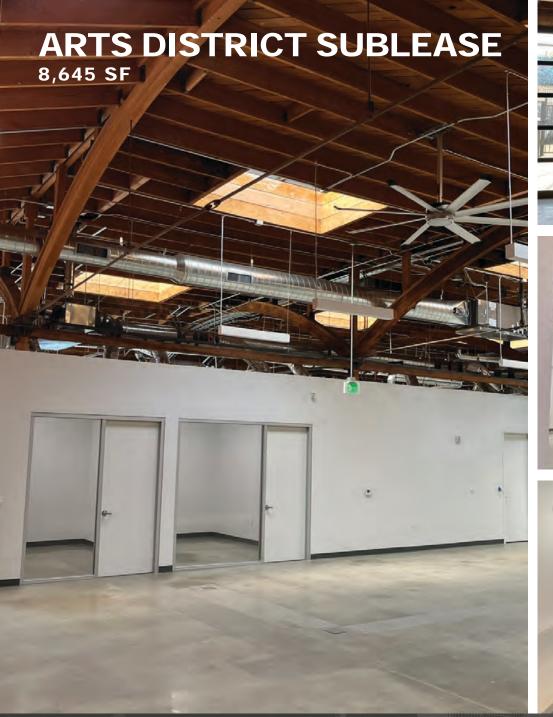

# 8,645 SF ARTS DISTRICT CREATIVE OFFICE SUBLEASE

8,645 SF

#### PROPERTY HIGHLIGHTS

- Free Standing 8,645 SF Building
- Sublease Term: Through January 2031
- 17,424 SF Lot Size
- 26 Parking Spaces
- 12' Clear Height
- 1 Dock High and 1 Grade Level Door
- New Fully Renovated Creative Office Space

- Open Bow-Truss Ceiling
- New HVAC
- Upgraded Power: 1200amp/240V/3ph
- Polished Concrete Floors; Exposed Brick Walls, Skylights
- Kitchen
- Server Rm w/dedicated HVAC
- Full Building Signage

Center of the Arts District; Walking Distance to: Spotify, Warner Music, Ghost Management and Tube Science, Hauser & Wirth, Urth Café, Bestia, Bavel, Girl & The Goat, and more.