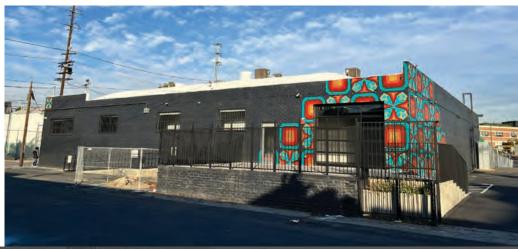

# 8,645 SF ARTS DISTRICT CREATIVE OFFICE SUBLEASE



8,645 SF

### 900 E. 4TH STREET LOS ANGELES | CA

#### PROPERTY HIGHLIGHTS

- Free Standing 8,645 SF Building
- Sublease Term: Through January 2031
- 17,424 SF Lot Size
- 26 Parking Spaces
- 12' Clear Height
- 1 Dock High and 1 Grade Level Door
- New Fully Renovated Creative Office Space

- Open Bow-Truss Ceiling
- New HVAC
- Upgraded Power: 1200amp/240V/3ph
- Polished Concrete Floors; Exposed Brick Walls, Skylights
- Kitchen
- Server Rm w/dedicated HVAC
- Full Building Signage

Center of the Arts District; Walking Distance to: Spotify, Warner Music, Ghost Management and Tube Science, Hauser & Wirth, Urth Café, Bestia, Bavel, Girl & The Goat, and more.





8,645 SF

### 900 E. 4TH STREET LOS ANGELES | CA

**SITE PLAN** 































8,645 SF

#### 900 E. 4TH STREET LOS ANGELES | CA





8,645 SF

### 900 E. 4TH STREET LOS ANGELES | CA



#### CREATIVE OFFICE

- 1. Brunswig Square
- 2. 929 East 2nd Street
- 3. Fourth & Traction
- 4. 405 South Hewitt
- 405 Mateo (Maxwell Coffee)
- 6. Santa Fe Business Center
- 7. 4th & Bridge
- 8. La Kretz Innovation Campus
- 9. AT MATEO
- 10. 640 S Santa De
- Ford Factory (Warner Music)
- 12. 900 South Santa Fe
- 13. 2130 East Violet
- 14. Hyperloop Campus
- 15. The ROW DTLA

#### HOTEL / RETAIL / MUSEUM

- 1. 3rd & Garey
- 2. Hauser & Wirth
- 400 South Alameda (subject property)
- 4. ICA LA
- 5. 2057 East 7th Street
- 6. Firehouse Hotel & Bar
- 7. Soho Warehouse
- 8. Rolling Greens
- 9. LA Times Printing Plant Site

#### RESIDENTIAL / MIXED USE

- 1. The Garey