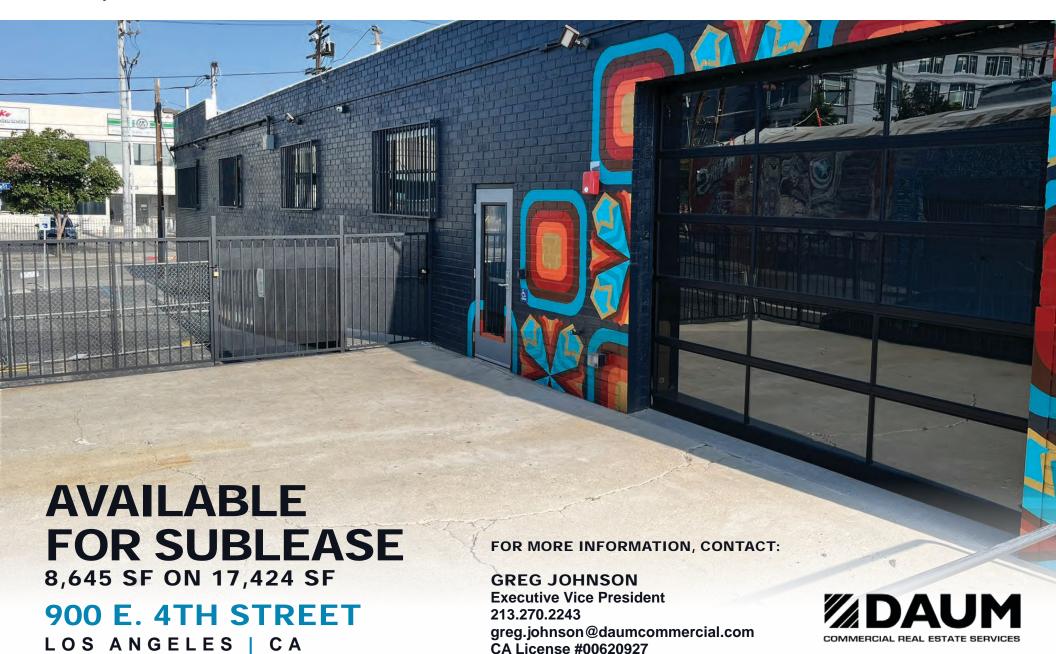

# 8,645 SF ARTS DISTRICT CREATIVE OFFICE SUBLEASE

8,645 SF

### 900 E. 4TH STREET LOS ANGELES | CA

#### PROPERTY HIGHLIGHTS

- Free Standing 8,645 SF Building
- Sublease Term: Through January 2031
- 17,424 SF Lot Size
- 26 Parking Spaces
- 12' Clear Height
- 1 Dock High and 1 Grade Level Door
- New Fully Renovated Creative Office Space

- Open Bow-Truss Ceiling
- New HVAC
- Upgraded Power: 1200amp/240V/3ph
- Polished Concrete Floors; Exposed Brick Walls, Skylights
- Kitchen
- Server Rm w/dedicated HVAC
- Full Building Signage

Center of the Arts District; Walking Distance to: Spotify, Warner Music, Ghost Management and Tube Science, Hauser & Wirth, Urth Café, Bestia, Bavel, Girl & The Goat, and more.