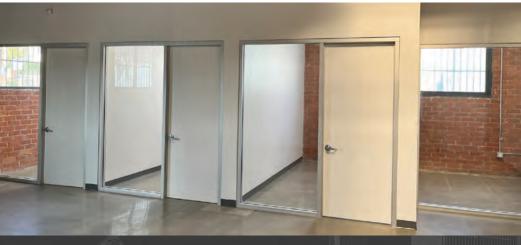

#### PROPERTY HIGHLIGHTS

- Free Standing 8,645 SF Building
- Sublease Term: Through January 2031
- 17,424 SF Lot Size
- 26 Parking Spaces
- 12' Clear Height
- 1 Dock High and 1 Grade Level Door
- New Fully Renovated Creative Office Space

- Open Bow-Truss Ceiling
- New HVAC
- Upgraded Power: 1200amp/240V/3ph
- Polished Concrete Floors; Exposed Brick Walls, Skylights
- Kitchen
- Server Rm w/dedicated HVAC
- Full Building Signage

Center of the Arts District; Walking Distance to: Spotify, Warner Music, Ghost Management and Tube Science, Hauser & Wirth, Urth Café, Bestia, Bavel, Girl & The Goat, and more.