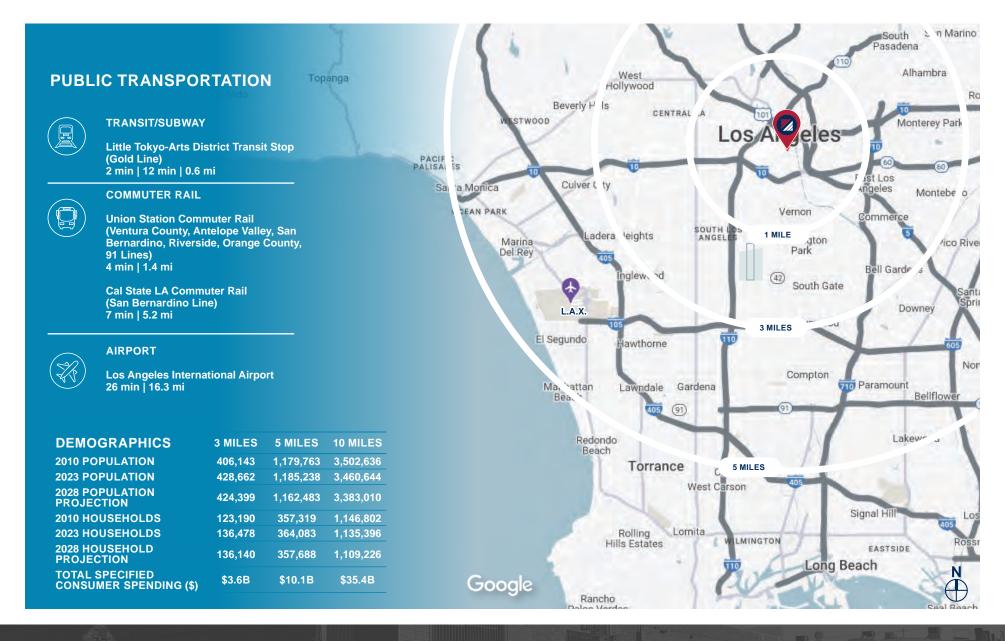

900 E. 4TH STREET LOS ANGELES | CA

#### PROPERTY HIGHLIGHTS

- Free Standing 8,645 SF Building
- Sublease Term: Through January 2031
- 17,424 SF Lot Size
- 26 Parking Spaces
- 12' Clear Height
- 1 Dock High and 1 Grade Level Door
- New Fully Renovated Creative Office Space

- Open Bow-Truss Ceiling
- New HVAC
- Upgraded Power: 1200amp/240V/3ph
- Polished Concrete Floors; Exposed Brick Walls, Skylights
- Kitchen
- Server Rm w/dedicated HVAC
- Full Building Signage

Center of the Arts District; Walking Distance to: Spotify, Warner Music, Ghost Management and Tube Science, Hauser & Wirth, Urth Café, Bestia, Bavel, Girl & The Goat, and more.





8,645 SF

### 900 E. 4TH STREET LOS ANGELES | CA

**SITE PLAN** 































8,645 SF

#### 900 E. 4TH STREET LOS ANGELES | CA





8,645 SF

### 900 E. 4TH STREET LOS ANGELES | CA



#### CREATIVE OFFICE

- 1. Brunswig Square
- 2. 929 East 2nd Street
- 3. Fourth & Traction
- 4. 405 South Hewitt
- 405 Mateo (Maxwell Coffee)
- 6. Santa Fe Business Center
- 7. 4th & Bridge
- 8. La Kretz Innovation Campus
- 9. AT MATEO
- 10. 640 S Santa De
- Ford Factory (Warner Music)
- 12. 900 South Santa Fe
- 13. 2130 East Violet
- 14. Hyperloop Campus
- 15. The ROW DTLA

#### HOTEL / RETAIL / MUSEUM

- 1. 3rd & Garey
- 2. Hauser & Wirth
- 400 South Alameda (subject property)
- 4. ICA LA
- 5. 2057 East 7th Street
- 6. Firehouse Hotel & Bar
- 7. Soho Warehouse
- 8. Rolling Greens
- 9. LA Times Printing Plant Site

#### RESIDENTIAL / MIXED USE

- 1. The Garey Building
- 2. One Santa De
- 3. The Aliso
- 4. 330 South Alameda
- Little T