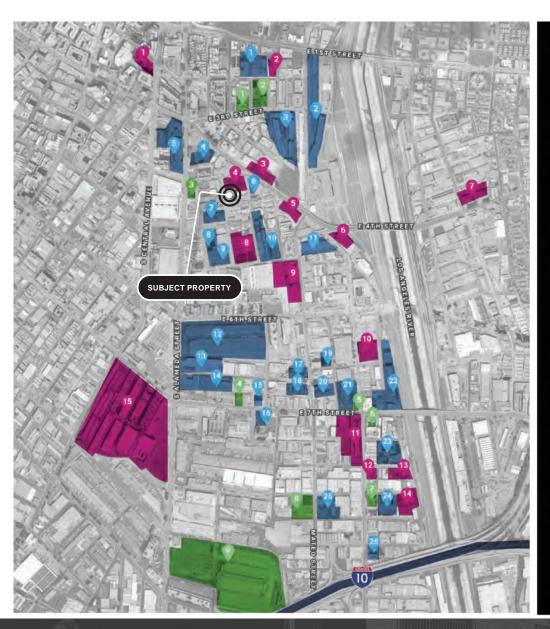

#### CREATIVE OFFICE

- 1. Brunswig Square
- 2. 929 East 2nd Street
- 3. Fourth & Traction
- 4. 405 South Hewitt
- 405 Mateo (Maxwell Coffee)
- 6. Santa Fe Business Center
- 7. 4th & Bridge
- 8. La Kretz Innovation Campus
- 9. AT MATEO
- 10. 640 S Santa De
- Ford Factory (Warner Music)
- 12. 900 South Santa Fe
- 13. 2130 East Violet
- 14. Hyperloop Campus
- 15. The ROW DTLA

#### HOTEL / RETAIL / MUSEUM

- 1. 3rd & Garey
- 2. Hauser & Wirth
- 400 South Alameda (subject property)
- 4. ICA LA
- 5. 2057 East 7th Street
- 6. Firehouse Hotel & Bar
- 7. Soho Warehouse
- 8. Rolling Greens
- 9. LA Times Printing Plant Site

#### RESIDENTIAL / MIXED USE

- 1. The Garey Building
- 2. One Santa De
- 3. The Aliso
- 4. 330 South Alameda
- Little Tokyo Galleria Redevelopment
- 6. 4th & Hewitt
- 7. Arts District Center
- 8. 5th & Seaton
- 9. Palmetto Colyton
- 10. Barker Block Lofts
- 11. 520 Mateo
- 12. 6AM
- 13. The Industrial
- 14 668 South Alameda
- 15. Diamond Walnut
- 16. 1800 East 7th Street
- 17. Toy Factory Lofts
- 18. Buscuit Company Lofts
- 19. 641 Imperial
- 20. 676 Mateo
- 21. AMP Lofts
- 22. 670 Mesquit
- 23. 2143 East Violet (HD Buttercup)
- 24. 2110 Bay
- 25. 1000 Mateo
- 26. Art House