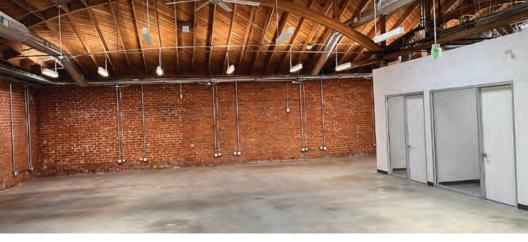

#### PROPERTY HIGHLIGHTS

- Free Standing 8,645 SF Building
- Sublease Term: Through January 2031
- 17,424 SF Lot Size
- 26 Parking Spaces
- 12' Clear Height
- 1 Dock High and 1 Grade Level Door
- New Fully Renovated Creative Office Space

- Open Bow-Truss Ceiling
- New HVAC
- Upgraded Power: 1200amp/240V/3ph
- Polished Concrete Floors; Exposed Brick Walls, Skylights
- Kitchen
- Server Rm w/dedicated HVAC
- Full Building Signage

Center of the Arts District; Walking Distance to: Spotify, Warner Music, Ghost Management and Tube Science, Hauser & Wirth, Urth Café, Bestia, Bavel, Girl & The Goat, and more.