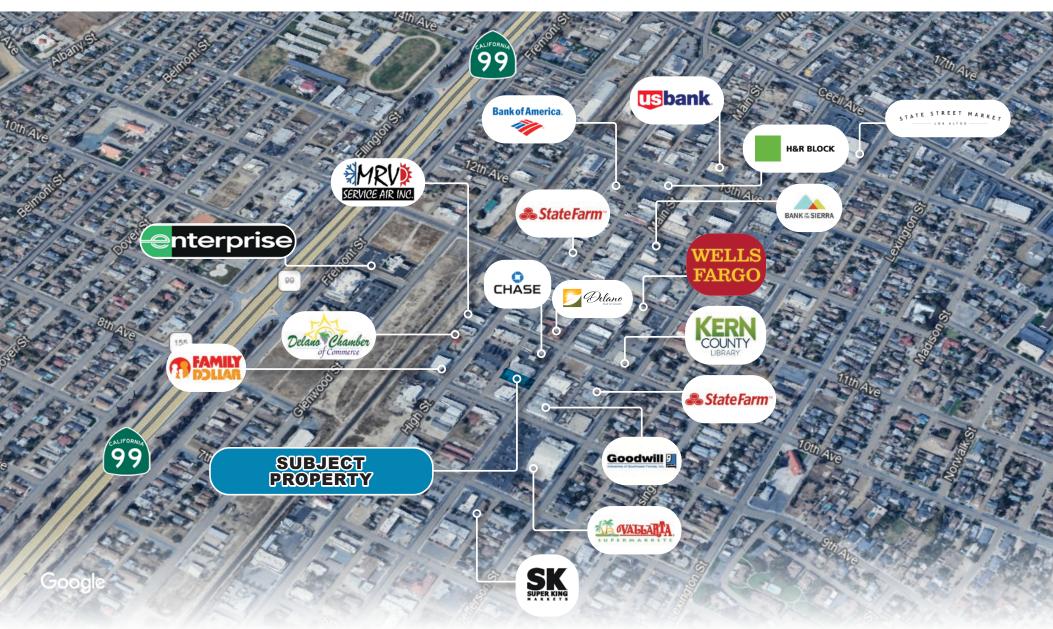

### LOCATION

- Walk-able Location
- Densely Populated Trade Area
- Cross Streets: Main St & 9th Ave
- Right off Golden State Hwy 99

- In the heart of Growing
- **Downtown Delano**
- 30 Miles North of Bakersfield, CA

### **SITE PLAN & AERIAL**