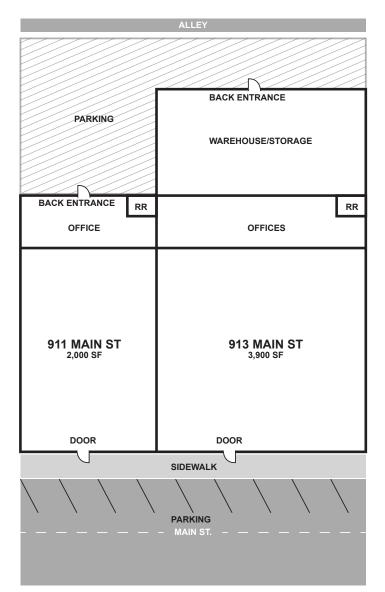

#### PARCEL MAP

### **PROPERTY HIGHLIGHTS**

- Asking Sale Price: \$525,000.00
- Lease Rate: \$0.75/SF/Month Net
- 911 Main St: \$1,500.00/Per Month Net
- 913 Main St: \$2,925.00/ Per Month Net
- 911-913 Main St: \$4,425/Per Month Net
- Units: Two (2) 2,000 SF & 3,900 SF
- Total Building Size: 5,900 SF
- Prop Lot Size: 0.17 Ac / 7,405 SF
- Creative Warehouse/Retail/Office
- Construction Type: Brick
- Clear Height: 12'
- Power: A: 200 V: 240 0: 3 W: 4 (separately metered units)

- On Site Rear Private Parking -7
- Restrooms: Two (2)
- Zoning: Downtown Commercial (DC)
- Excellent Natural Lighting/ Skylights /Windows in Front
- Great Signage
- Secure Building
- Built in 1942
- Vacant Now
- Submit all offers!