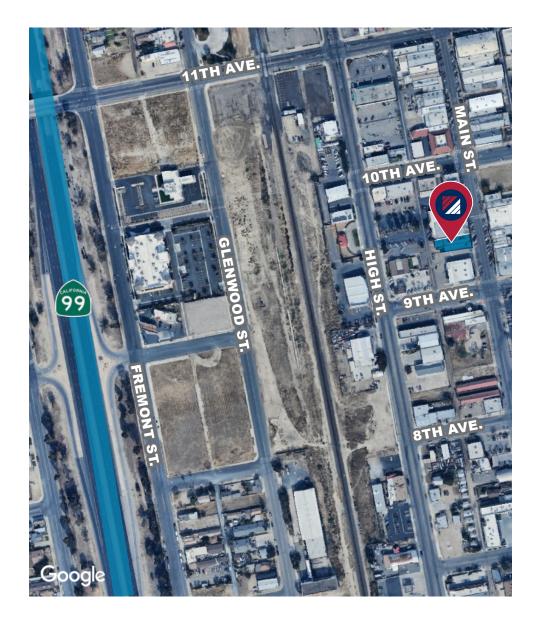

### **SITE PLAN & AERIAL**

### LOCATION

- Walk-able Location
- Densely Populated Trade Area
- Cross Streets: Main St & 9th Ave
- Right off Golden State Hwy 99

- In the heart of Growing
- **Downtown Delano**
- 30 Miles North of Bakersfield, CA