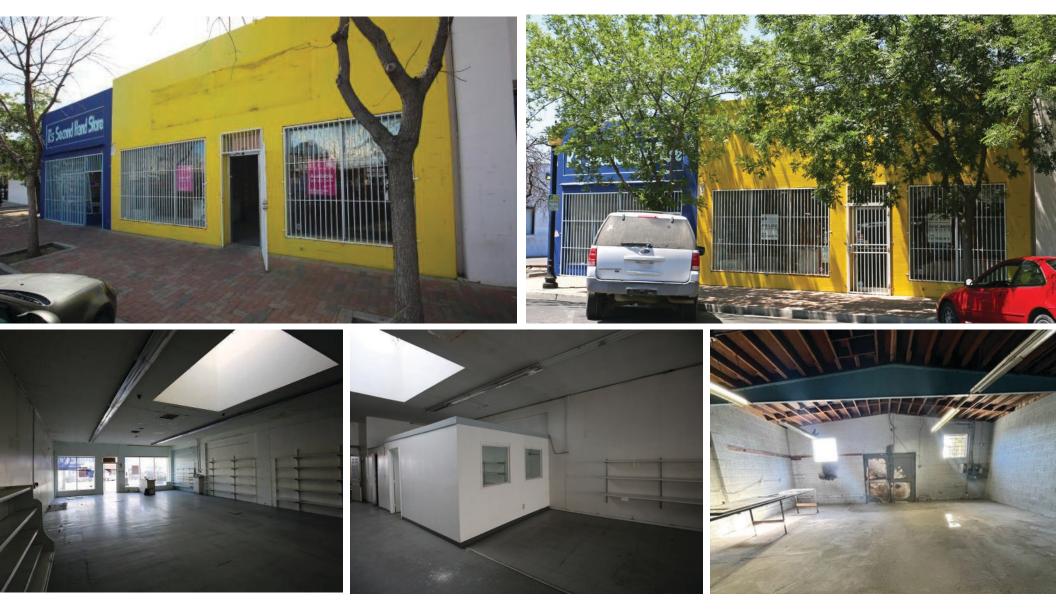

Vacant Now
- Submit all offers!







Although all information is furnished regarding for sale, rental or financing from sources deemed reliable, such information has not been verified and no express representation is made nor is any to be implied as to the accuracy thereof, and it is submitted subject to errors, omissions, changes of price, rental or other conditions, prior sale, lease or financing, or withdrawal without notice. D/AQ Corp. # 01129558



### LOCATION



- Walk-able Location
- Densely Populated Trade Area
- Cross Streets: Main St & 9th Ave
- Right off Golden State Hwy 99

- In the heart of Growing
- **Downtown Delano**
- 30 Miles North of Bakersfield, CA

#### 911-913 MAIN ST DELANO | CA

### **SITE PLAN & AERIAL**







#### 911-913 MAIN ST DELANO | CA

### **PHOTOS**





#### 911-913 MAIN ST DELANO | CA