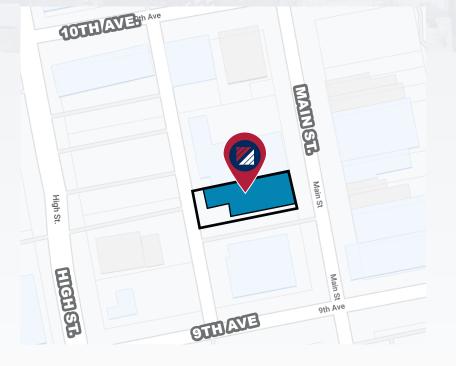

#### PARCEL MAP

### LOCATION

- Walk-able Location
- Densely Populated Trade Area
- Cross Streets: Main St & 9th Ave
- Right off Golden State Hwy 99

- In the heart of Growing
- **Downtown Delano**
- 30 Miles North of Bakersfield, CA