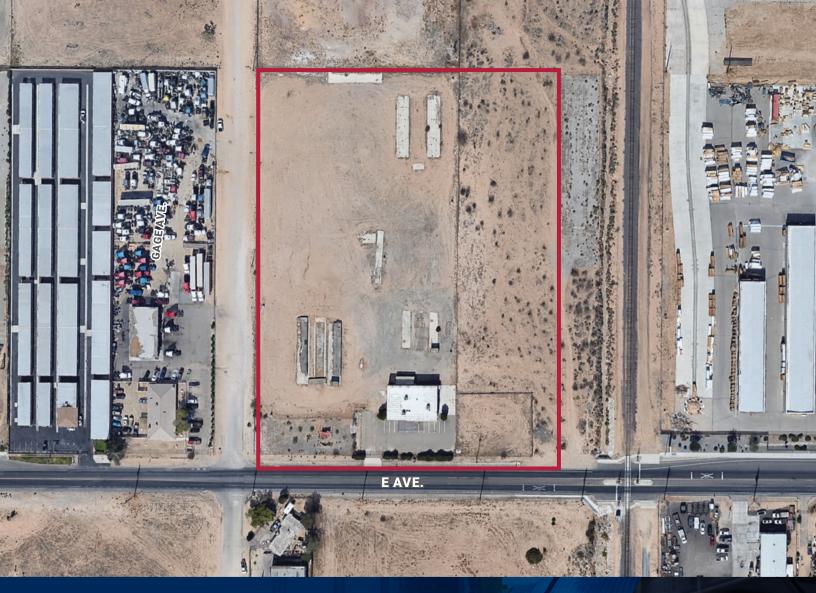

# FOR SALE OR LEASE WAREHOUSE | ±3,978 SF ON 7 AC 9780 E AVE. | HESPERIA | CA

# **PROPERTY HIGHLIGHTS:**

- 3,978 SF Building
- 7 AC (304,480 SF)
  Yard for IOS (Verify)
- Fully Lit and Secured Yard
- Asking Rate: TBD
- Sale Price: TBD