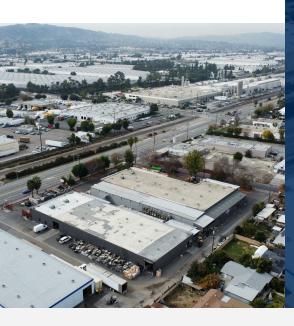

## FOR SALE | 17,600 SF

INDUSTRIAL PROPERTY

## **PROPERTY FEATURES:**

- 2,430 SF Office Space
- Three (3) Ground Level Doors
- One (1) Interior Truck Well
- 28 Parking Spaces
- 16' Clearance
- Zoning: CM (Commercial-Manufacturing)
- 400 Amps, 120-240 Volts, 3 Phase, 4
   Wire
- Seller requires a 6 month
   Leaseback after the close of
   escrow, OR is willing to delay the
   closing date 6 months in order to
   deliver the property vacant at the
   close of escrow.