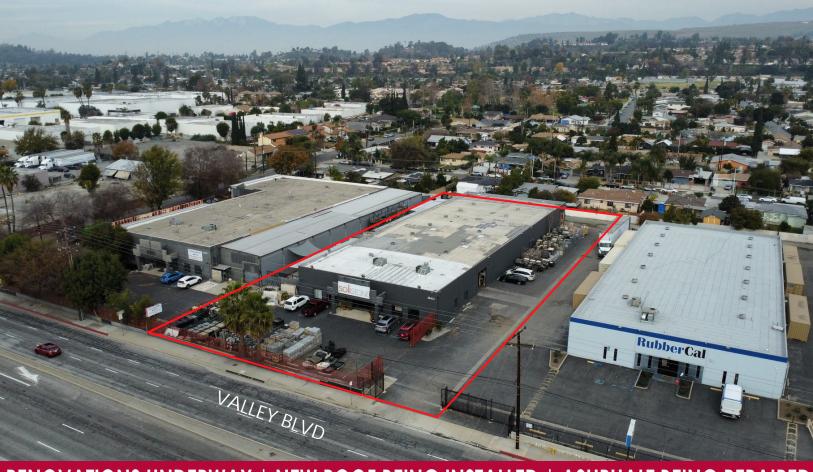

RENOVATIONS UNDERWAY | NEW ROOF BEING INSTALLED | ASHPHALT BEING REPAIRED

## 18421

VALLEY BLVD. LA PUENTE | CA

## FOR SALE | 17,600 SF

INDUSTRIAL PROPERTY

## **PROPERTY FEATURES:**

- 2,430 SF Office Space
- Three (3) Ground Level Doors
- One (1) Interior Truck Well
- 28 Parking Spaces
- 16' Clearance
- Zoning: CM (Commercial-Manufacturing)
- 400 Amps, 120-240 Volts, 3 Phase, 4
   Wire
- Seller requires a 6 month
   Leaseback after the close of
   escrow, OR is willing to delay the
   closing date 6 months in order to
   deliver the property vacant at the
   close of escrow.