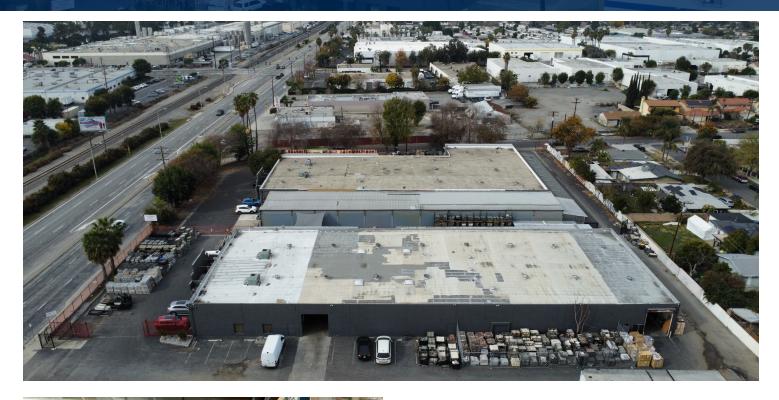

## FOR SALE | 17,600 SF

INDUSTRIAL PROPERTY

## **PROPERTY FEATURES:**

- 2,430 SF Office Space
- Three (3) Ground Level Doors
- One (1) Interior Truck Well
- 28 Parking Spaces
- 16' Clearance
- Zoning: CM (Commercial-Manufacturing)
- 400 Amps, 120-240 Volts, 3 Phase, 4
   Wire
- Seller requires a 6 month
   Leaseback after the close of
   escrow, OR is willing to delay the
   closing date 6 months in order to
   deliver the property vacant at the
   close of escrow.