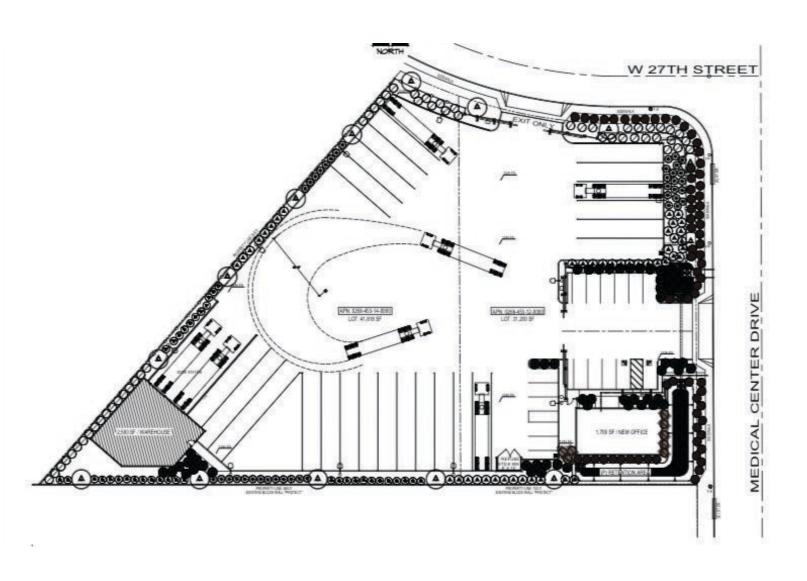

## **PROPERTY HIGHLIGHTS:**

- 2 Parcels Totaling 73,180 SF
- 1.68 AC Shovel Ready for

Logistics/Trucking

- Graded Flat
- · All Plans Included in Sale
- \$3,000,000 Sale Price

FOR MORE INFORMATION, PLEASE CONTACT: