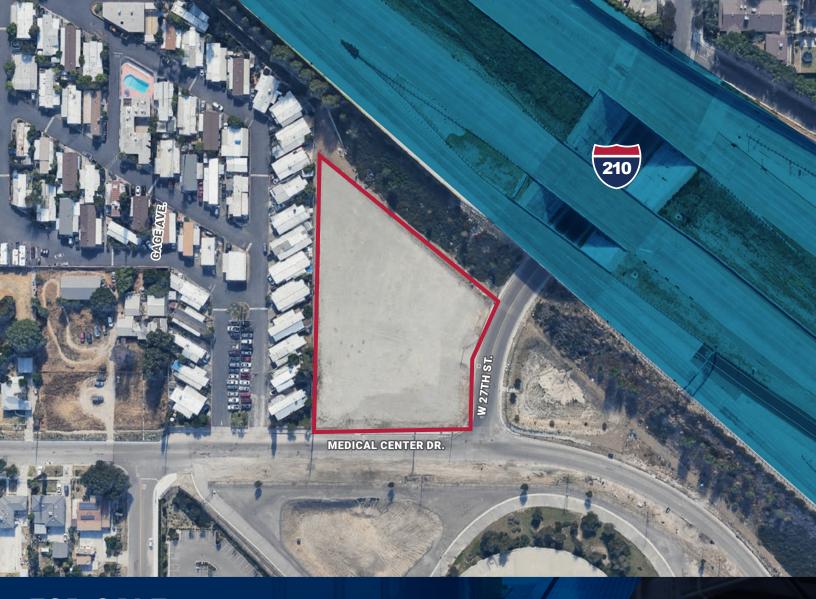

# FOR SALE 2 PARCELS TOTALING 73, 180 SF

0 MEDICAL CENTER DR | SAN BERNARDINO | CA

## **PROPERTY HIGHLIGHTS:**

- 2 Parcels Totaling 73,180 SF
- 1.68 AC Shovel Ready for

Logistics/Trucking

- Graded Flat
- · All Plans Included in Sale
- \$3,000,000 Sale Price

FOR MORE INFORMATION, PLEASE CONTACT: