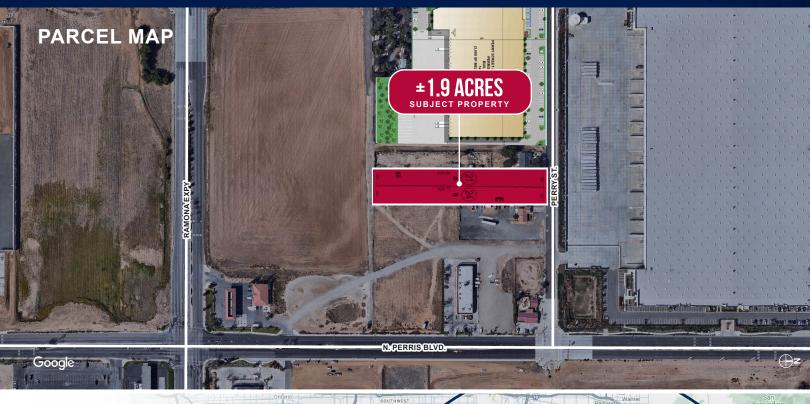

## **±1.9 ACRES FOR SALE**

91 W PERRY ST. & 33 NUEVO RD. | PERRIS | CA APN'S: 302-060-021 & 302-060-024

#### PROPERTY HIGHLIGHTS

- Close Proximity to I-215
- (IL) Light Industrial Verify Zoning
- 2 Parcels Totaling ±1.9 Acres
- APN's 302-060-021 & 302-060-024