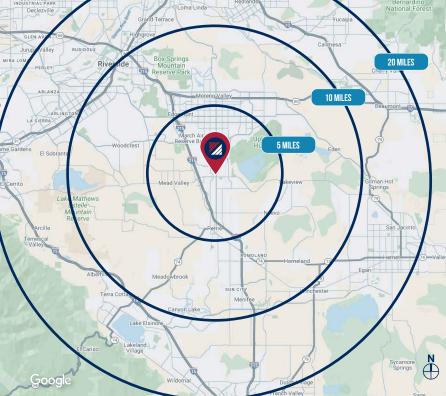

### LOCATION MAP

| DEMOGRAPHICS                              | 3 MILES  | 5 MILES  | 10 MILES |
|-------------------------------------------|----------|----------|----------|
| 2010 Population                           | 54,400   | 149,058  | 410,831  |
| 2022 Population                           | 58,570   | 166,941  | 460,626  |
| 2027 Population Projection                | 61,993   | 177,713  | 490,434  |
| Annual Growth 2010-2022                   | 0.6%     | 1.0%     | 1.0%     |
| Avg Household Income                      | \$87,600 | \$81,654 | \$92,772 |
| Median Household Income                   | \$76,023 | \$69,410 | \$74,248 |
| Total Specified<br>Consumer Spending (\$) | \$552.6M | \$1.5B   | \$4.9B   |