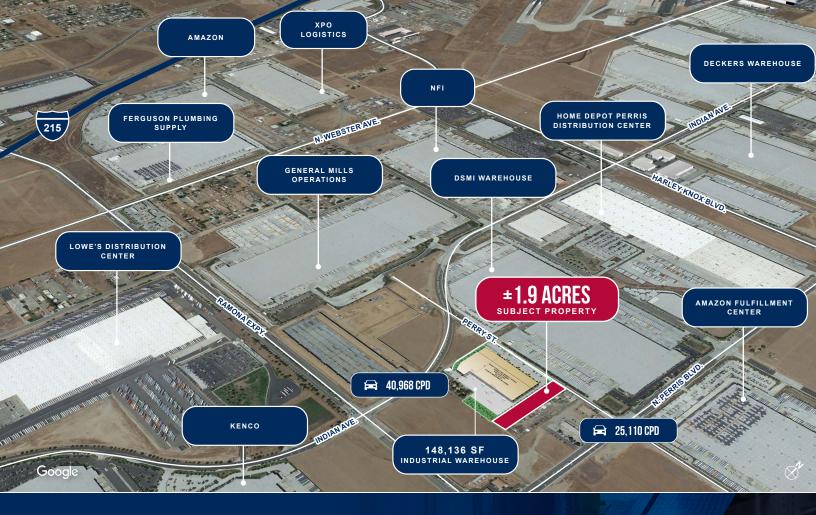

## **±1.9 ACRES FOR SALE**

91 W PERRY ST. & 33 NUEVO RD. | PERRIS | CA APN'S: 302-060-021 & 302-060-024

#### PROPERTY HIGHLIGHTS

- Close Proximity to I-215
- (IL) Light Industrial Verify Zoning
- 2 Parcels Totaling ±1.9 Acres
- APN's 302-060-021 & 302-060-024