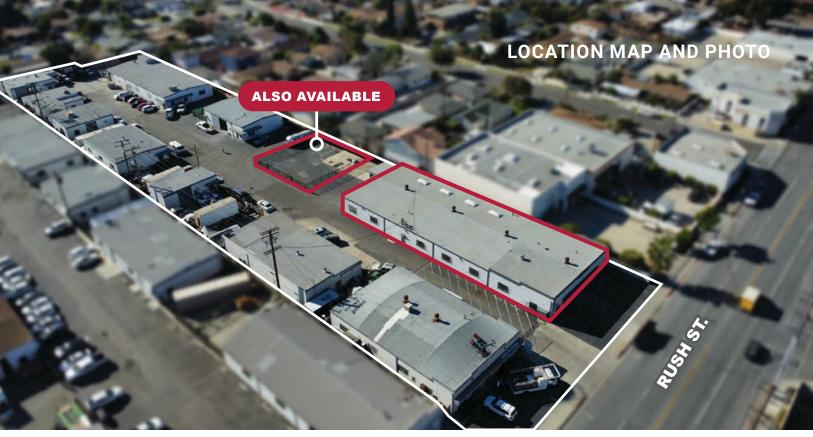

## FOR LEASE

±10,000 SF INDUSTRIAL BUILDING

10122 RUSH ST. | EL MONTE | CA

## **PROPERTY HIGHLIGHTS:**

- · Interior Renovations Complete
- · Freestanding Structure with Rush St. Frontage
- 12' Interior Warehouse Clearance
- 800a | 240v | 3ph | 3w Power
- · Additional ±4,096 SF yard area also available
- Immediate Freeway Access (I-10, I-605, I-60)
- ASKING: \$15,500.00 /month (\$1.55 PSF)