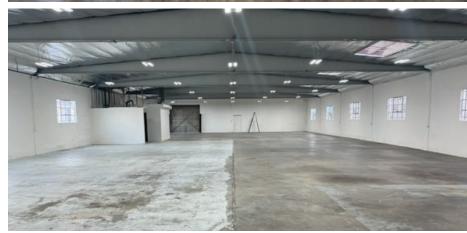

## **PROPERTY HIGHLIGHTS:**

- · Interior Renovations Complete
- · Freestanding Structure with Rush St. Frontage
- 12' Interior Warehouse Clearance
- 800a | 240v | 3ph | 3w Power
- · Additional ±4,096 SF yard area also available
- Immediate Freeway Access (I-10, I-605, I-60)
- ASKING: \$15,500.00 /month (\$1.55 PSF)