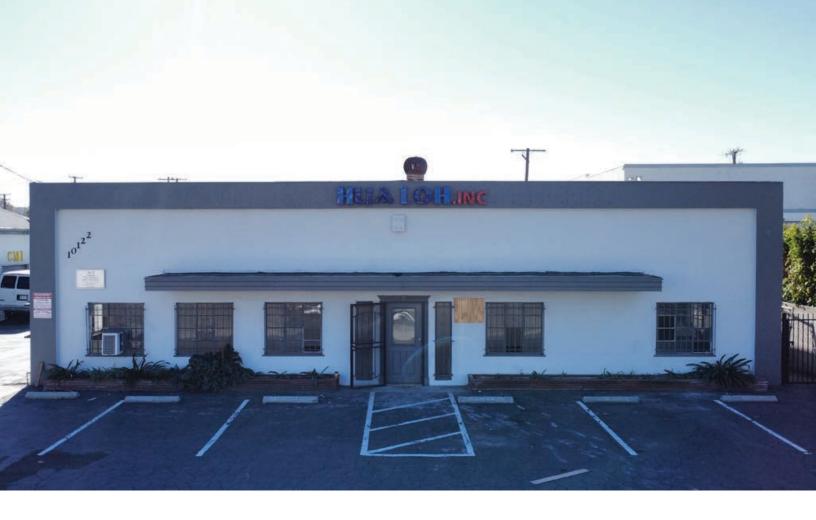

## FOR LEASE

±10,000 SF INDUSTRIAL BUILDING

10122 RUSH ST. | EL MONTE | CA

## **PROPERTY HIGHLIGHTS:**

- · Interior Renovations Complete
- · Freestanding Structure with Rush St. Frontage
- 12' Interior Warehouse Clearance
- 800a | 240v | 3ph | 3w Power
- · Additional ±4,096 SF yard area also available
- Immediate Freeway Access (I-10, I-605, I-60)
- ASKING: \$15,500.00 /month (\$1.55 PSF)