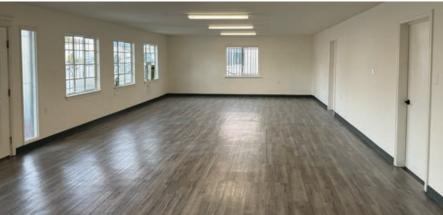

## **PROPERTY HIGHLIGHTS:**

- · Interior Renovations Complete
- · Freestanding Structure with Rush St. Frontage
- 12' Interior Warehouse Clearance
- 800a | 240v | 3ph | 3w Power
- · Additional ±4,096 SF yard area also available
- Immediate Freeway Access (I-10, I-605, I-60)
- ASKING: \$15,500.00 /month (\$1.55 PSF)