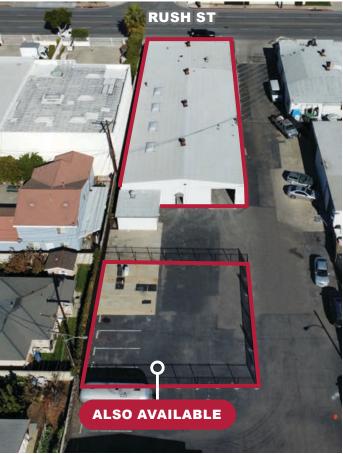

## FOR LEASE

±10,000 SF INDUSTRIAL BUILDING

10122 RUSH ST. | EL MONTE | CA

## **PROPERTY HIGHLIGHTS:**

- · Interior Renovations Complete
- · Freestanding Structure with Rush St. Frontage
- 12' Interior Warehouse Clearance
- 800a | 240v | 3ph | 3w Power
- · Additional ±4,096 SF yard area also available
- Immediate Freeway Access (I-10, I-605, I-60)
- ASKING: \$15,500.00 /month (\$1.55 PSF)