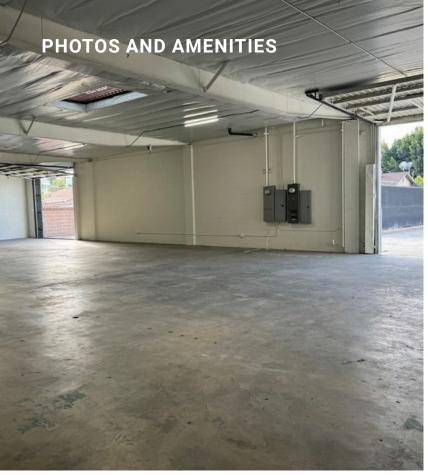

## **PROPERTY HIGHLIGHTS:**

- Freestanding Concrete Block Industrial Building
- · Paved, Fenced and Secured Yard Area
- 14' Interior Warehouse Clearance
- · Two (2) Ground Level Doors
- Immediate Freeway Access (I-10 | I-605 | I-60)
- Asking: \$1,575,000.00 (\$350 psf)