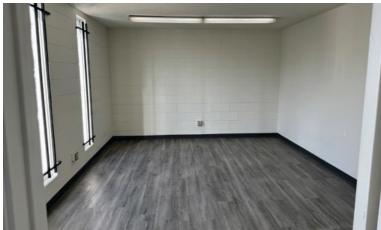

## **PROPERTY HIGHLIGHTS:**

- Freestanding Concrete Block Industrial Building
- · Paved, Fenced and Secured Yard Area
- 14' Interior Warehouse Clearance
- · Two (2) Ground Level Doors
- Immediate Freeway Access (I-10 | I-605 | I-60)
- Asking: \$1,575,000.00 (\$350 psf)