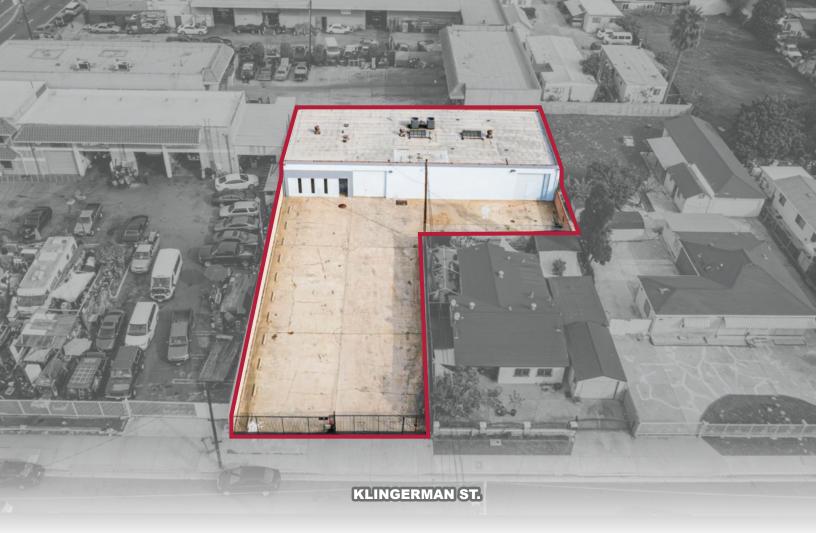

## FOR SALE

INDUSTRIAL BUILDING | ±4,500 SF

12321 KLINGERMAN ST. | EL MONTE | CA

## **PROPERTY HIGHLIGHTS:**

- Freestanding Concrete Block Industrial Building
- · Paved, Fenced and Secured Yard Area
- 14' Interior Warehouse Clearance
- · Two (2) Ground Level Doors
- Immediate Freeway Access (I-10 | I-605 | I-60)
- Asking: \$1,575,000.00 (\$350 psf)