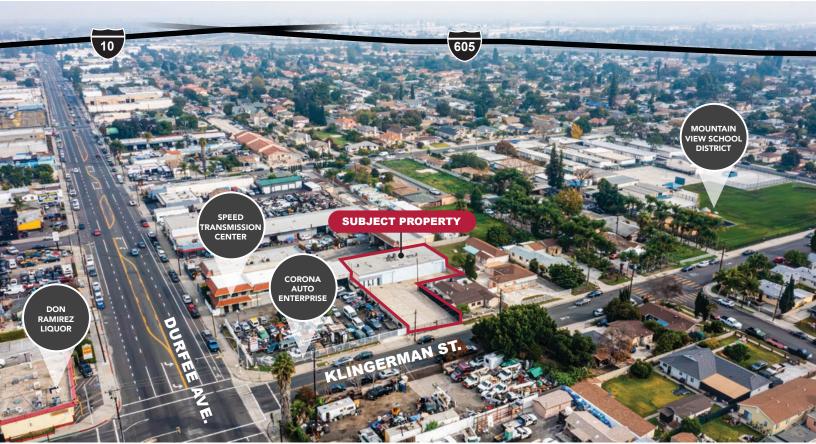

## FOR SALE

INDUSTRIAL BUILDING | ±4,500 SF

12321 KLINGERMAN ST. | EL MONTE | CA

## **PROPERTY HIGHLIGHTS:**

- Freestanding Concrete Block Industrial Building
- · Paved, Fenced and Secured Yard Area
- 14' Interior Warehouse Clearance
- · Two (2) Ground Level Doors
- Immediate Freeway Access (I-10 | I-605 | I-60)
- Asking: \$1,575,000.00 (\$350 psf)