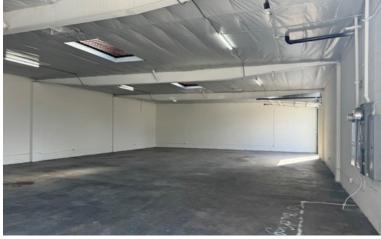

## **PROPERTY HIGHLIGHTS:**

- Freestanding Concrete Block Industrial Building
- · Paved, Fenced and Secured Yard Area
- 14' Interior Warehouse Clearance
- · Two (2) Ground Level Doors
- Immediate Freeway Access (I-10 | I-605 | I-60)
- Asking: \$1,575,000.00 (\$350 psf)