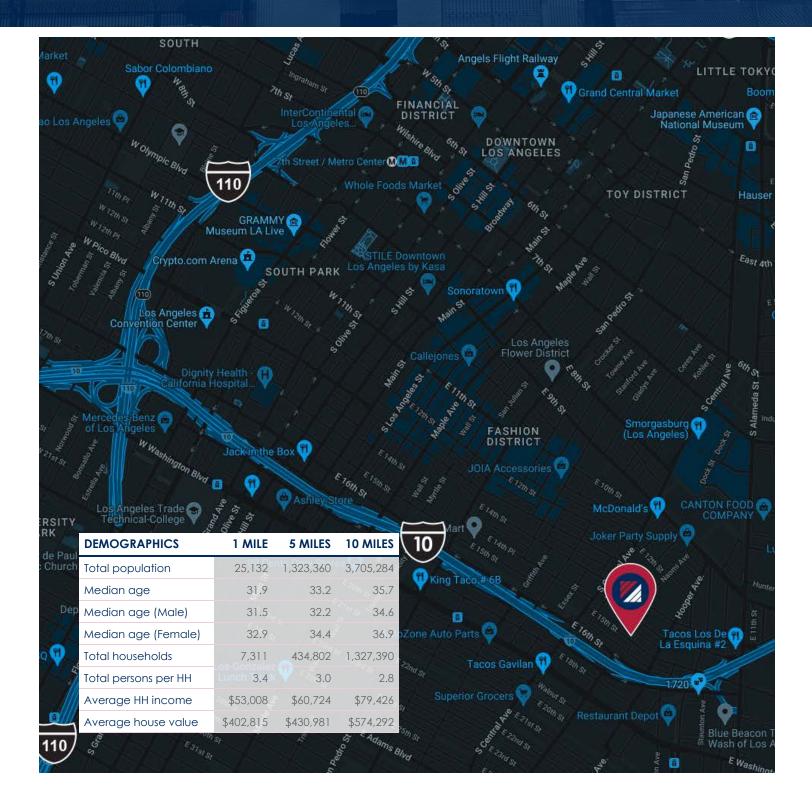

verified and no express representation is made nor is any to be implied as to the accuracy thereof, and it is submitted subject to errors, omissions, changes of price, rental or other conditions, prior sale, lease or financing, or withdrawal without notice.



## 1383 E 15TH ST LOS ANGELES | CA

# FOR LEASE/SALE









Although all information is furnished regarding for sale, rental or financing is from sources deemed reliable, such information has not been verified and no express representation is made nor is any to be implied as to the accuracy thereof, and it is submitted subject to errors, omissions, changes of price, rental or other conditions, prior sale, lease or financing, or withdrawal without notice.



## 1383 E 15TH ST LOS ANGELES | CA

# FOR LEASE/SALE

INDUSTRIAL PROPERTY



Although all information is furnished regarding for sale, rental or financing is from sources deemed reliable, such information has not been verified and no express representation is made nor is any to be implied as to the accuracy thereof, and it is submitted subject to errors, omissions, changes of price, rental or other conditions, prior sale, lease or financing, or withdrawal without notice.