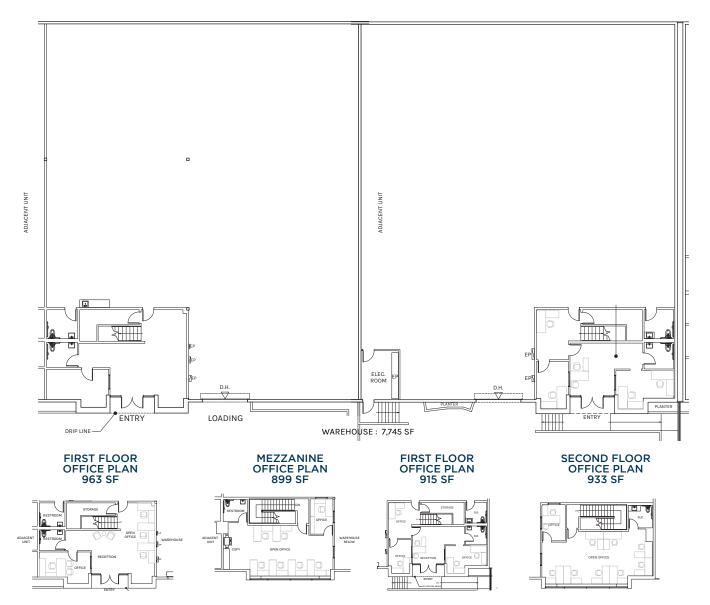

#### **Floor Plan**

#### 1525-1535 OVERALL FLOOR PLAN 19,316 SF

PLAN LAYOUT SUBJECT TO FIELD CONDITIONS AND MAY DIFFER FROM PLAN AS SHOWN. ALL INFORMATION PRESENTED ON THIS DRAWING IS PRESUMED TO BE ACCURATE, HOWEVER TENANT SHOULD VERIFY PERTINENT INFORMATION PRIOR TO COMMITTING TO A LEASE. ANY FURNITURE OR APPLIANCES SHOWN ON PLAN ARE FOR CONCEPT ONLY AND WILL BE TENANT PROVIDED.

PLAN LAYOUT SUBJECT TO FIELD CONDITIONS AND MAY DIFFER FROM PLAN AS SHOWN. ALL INFORMATION PRESENTED ON THIS DRAWING IS PRESUMED TO BE ACCURATE, HOWEVER TENANT SHOULD VERIFY PERTINENT INFORMATION PRIOR TO COMMITTING TO A LEASE. ANY FURNITURE OR APPLIANCES SHOWN ON PLAN ARE FOR CONCEPT ONLY AND WILL BE TENANT PROVIDED.