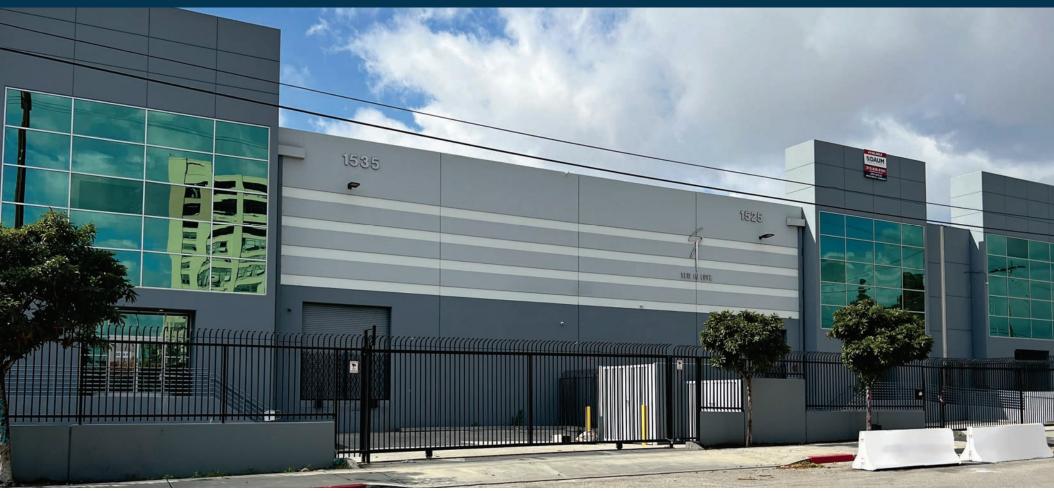

MAJOR PRICE REDUCTION 4% TO CO-OP BROKER FLEXIBLE LEASE TERMS

# 19,316 SF AVAILABLE FOR LEASE

INSTITUTIONALLY MANAGED | FLEXIBILITY TO GROW IN A PORTFOLIO | DELIVERING UNPRECEDENTED CUSTOMER SERVICE

1525-1535 Rio Vista Avenue | Los Angeles, CA 90023





EDAUM REASON

SEW IN LOI

CREATERS

#### **Building Features**

#### 1525-1535 Rio Vista Avenue





#### PROPERTY HIGHLIGHTS

- Premier Industrial Park Low CAM
- 28' Clear Height
- Two (2) Dock High Loading Doors
- 3,710 SF of Office/Design Space
- 20 Fenced, Secure, Concrete Parking
- K-25 ESFR Sprinklers
- Easy Access to 10, 5, 60, 110, 710 & 101 Fwys

- Minutes from Downtown, Vernon, and Arts District
- 4% to Co-op Brokers if Lease Signed Before June 30, 2024
- Flex Lease Terms
- Lease Rate \$1.60/SF/Month, MG, plus an estimated \$0.13 CAM/SF/Month
- Ideal Distribution Facility

## **Photo Page**

### 1525-1535 Rio Vista Avenue





### 1525-1535 Rio Vista Avenue







#### **Floor Plan**

#### 1525-1535 OVERALL FLOOR PLAN 19,316 SF



PLAN LAYOUT SUBJECT TO FIELD CONDITIONS AND MAY DIFFER FROM PLAN AS SHOWN. ALL INFORMATION PRESENTED ON THIS DRAWING IS PRESUMED TO BE ACCURATE, HOW