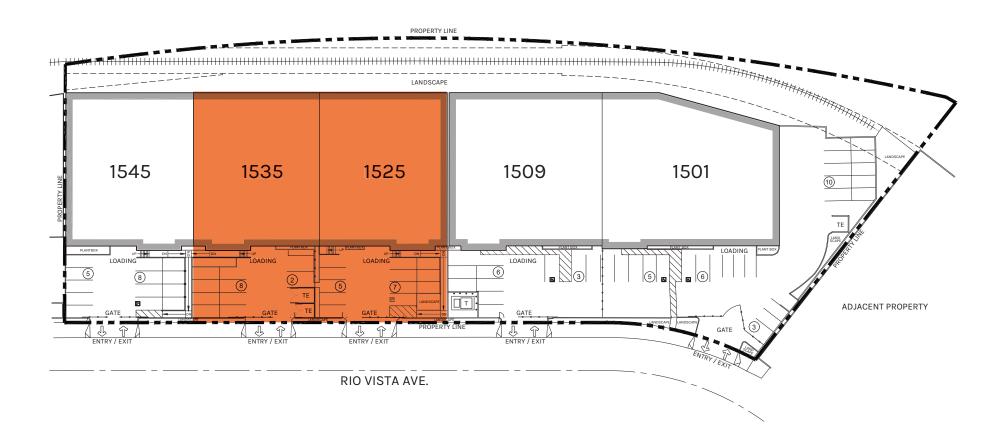

#### **Floor Plan**

#### 1525-1535 OVERALL FLOOR PLAN 19,316 SF

PLAN LAYOUT SUBJECT TO FIELD CONDITIONS AND MAY DIFFER FROM PLAN AS SHOWN. ALL INFORMATION PRESENTED ON THIS DRAWING IS PRESUMED TO BE ACCURATE, HOWEVER TENANT SHOULD VERIFY PERTINENT INFORMATION PRIOR TO COMMITTING TO A LEASE. ANY FURNITURE OR APPLIANCES SHOWN ON PLAN ARE FOR CONCEPT ONLY AND WILL BE TENANT PROVIDED.

PLAN LAYOUT SUBJECT TO FIELD CONDITIONS AND MAY DIFFER FROM PLAN AS SHOWN. ALL INFORMATION PRESENTED ON THIS DRAWING IS PRESUMED TO BE ACCURATE, HOWEVER TENANT SHOULD VERIFY PERTINENT INFORMATION PRIOR TO COMMITTING TO A LEASE. ANY FURNITURE OR APPLIANCES SHOWN ON PLAN ARE FOR CONCEPT ONLY AND WILL BE TENANT PROVIDED.