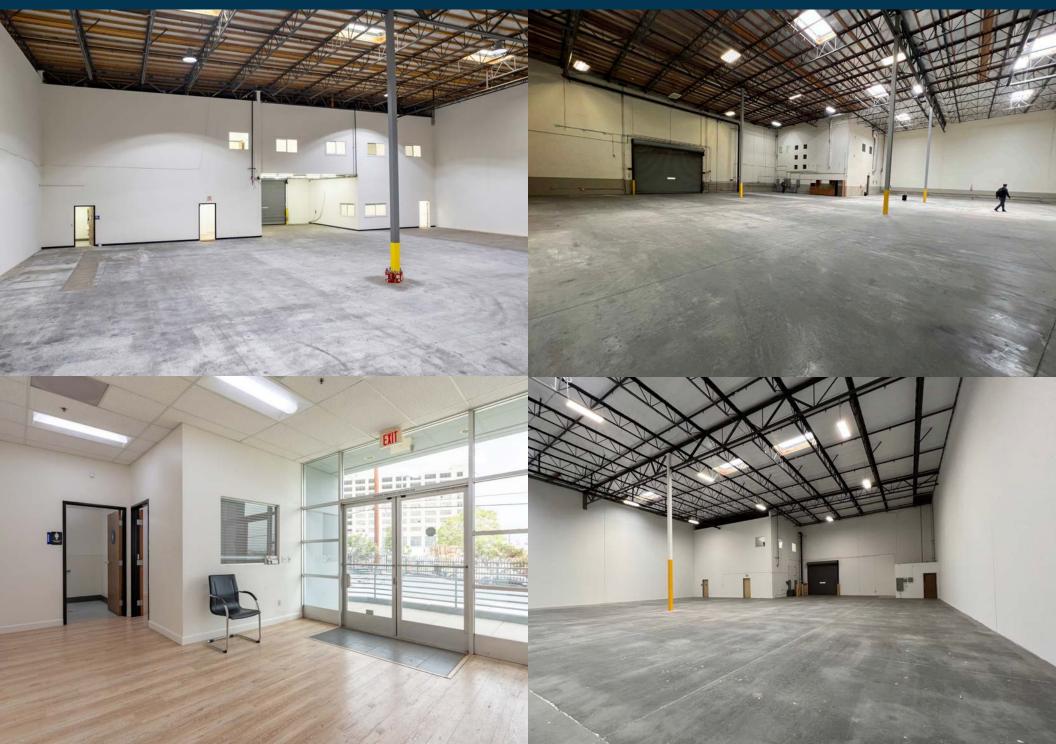

OW IN A PORTFOLIO | DELIVERING UNPRECEDENTED CUSTOMER SERVICE

1525-1535 Rio Vista Avenue | Los Angeles, CA 90023





EDAUM REASON

SEW IN LOI

CREATERS

#### **Building Features**

#### 1525-1535 Rio Vista Avenue





#### PROPERTY HIGHLIGHTS

- Premier Industrial Park Low CAM
- 28' Clear Height
- Two (2) Dock High Loading Doors
- 3,710 SF of Office/Design Space
- 20 Fenced, Secure, Concrete Parking
- K-25 ESFR Sprinklers
- Easy Access to 10, 5, 60, 110, 710 & 101 Fwys

- Minutes from Downtown, Vernon, and Arts District
- 4% to Co-op Brokers if Lease Signed Before June 30, 2024
- Flex Lease Terms
- Lease Rate \$1.60/SF/Month, MG, plus an estimated \$0.13 CAM/SF/Month
- Ideal Distribution Facility

## **Photo Page**

### 1525-1535 Rio Vista Avenue





### 1525-1535 Rio Vista Avenue







#### **Floor Plan**

#### 1525-1535 OVERALL FLOOR PLAN 19,316 SF



PLAN LAYOUT SUBJECT TO FIELD CONDITIONS AND MAY DIFFER FROM PLAN AS SHOWN. ALL INFORMATION PRESENTED ON THIS DRAWING IS PRESUMED TO BE ACCURATE, HOWEVER TENANT SHOULD VERIFY PERTINENT INFORMATION PRIOR TO COMMITTING TO A LEASE. ANY FURNITURE OR APPLIANCES SHOWN ON PLAN ARE FOR CONCEPT ONLY AND WILL BE TENANT PROVIDED.





PLAN LAYOUT SUBJECT TO FIELD CONDITIONS AND MAY DIFFER FROM PLAN AS SHOWN. ALL INFORMATION PRESENTED ON THIS DRAWING IS PRESUMED TO BE ACCURATE, HOWEVER TENANT SHOULD VERIFY PERTINENT INFORMATION PRIOR TO COMMITTING TO A LEASE. ANY FURNITURE OR APPLIANCES SHOWN ON PLAN ARE FOR CONCEPT ONLY AND WILL BE TENANT PROVIDED.



#### **Leasing Contacts**

JERRY SACKLER 213.270.2267 jsackler@daumcre.com CA LIC#