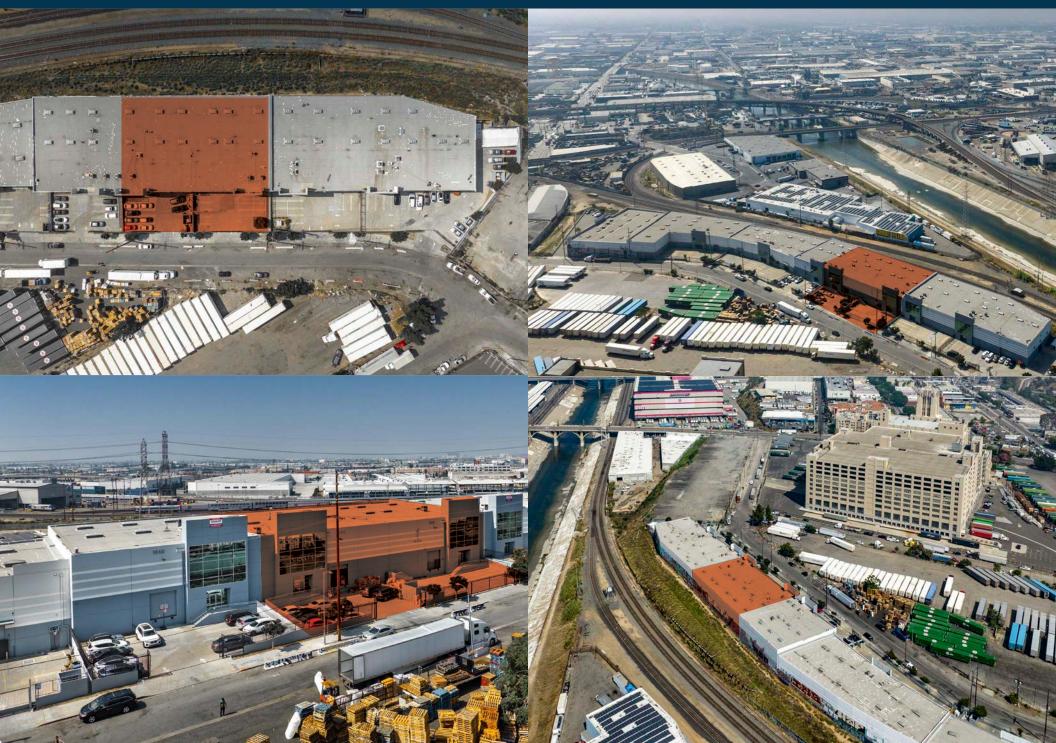

TUTIONALLY MANAGED | FLEXIBILITY TO GROW IN A PORTFOLIO | DELIVERING UNPRECEDENTED CUSTOMER SERVICE

1525-1535 Rio Vista Avenue | Los Angeles, CA 90023





EDAUM REASON

SEW IN LOI

CREATERS

#### **Building Features**

#### 1525-1535 Rio Vista Avenue





#### PROPERTY HIGHLIGHTS

- Premier Industrial Park Low CAM
- 28' Clear Height
- Two (2) Dock High Loading Doors
- 3,710 SF of Office/Design Space
- 20 Fenced, Secure, Concrete Parking
- K-25 ESFR Sprinklers
- Easy Access to 10, 5, 60, 110, 710 & 101 Fwys

- Minutes from Downtown, Vernon, and Arts District
- 4% to Co-op Brokers if Lease Signed Before June 30, 2024
- Flex Lease Terms
- Lease Rate \$1.60/SF/Month, MG, plus an estimated \$0.13 CAM/SF/Month
- Ideal Distribution Facility

## **Photo Page**

### 1525-1535 Rio Vista Avenue





### 1525-1535 Rio Vista Avenue







#### **Floor Plan**

#### 1525-1535 OVERALL FLOOR PLAN 19,316 SF



PLAN LAYOUT SUBJECT TO FIELD CONDITIONS AND MAY DIFFER FROM PLAN AS SHOWN. ALL INFORMATION PRESENTED ON THIS DRAWING IS PRESUMED TO BE ACCURATE, HOWEVER TENANT SHOULD VERIFY PERTINENT INFORMATION PRIOR TO COMMITTING TO A LEASE. ANY FURNITURE OR APPLIANCES SHOWN ON PLAN ARE FOR CONCEPT ONLY AND WILL BE TENANT PROVIDED.





PLAN LAYOUT SUBJECT TO FIELD CONDITIONS AND MAY DIFFER FROM PLAN AS SHOWN. ALL INFORMATION PRESENTED ON THIS DRAWING IS PRESUMED TO BE ACCURATE, HOWEVER TENANT SHOULD VERIFY PERTINENT INFORMATION PRIOR TO COMMITTING TO A LEASE. ANY FURNITURE OR APPLIANCES SHOWN ON PLAN ARE FOR CONCEPT ONLY AND WILL BE TENANT PROVIDED.



#### **Leasing Contacts**

JERRY SACKLER 213