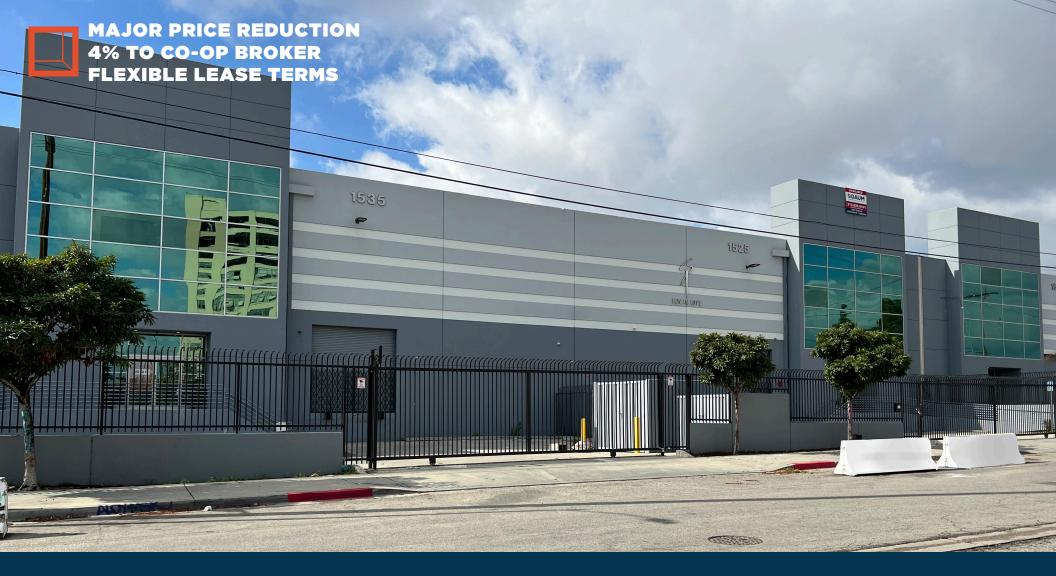

## 19,316 SF AVAILABLE FOR LEASE

INSTITUTIONALLY MANAGED | FLEXIBILITY TO GROW IN A PORTFOLIO | DELIVERING UNPRECEDENTED CUSTOMER SERVICE 1525-1535 Rio Vista Avenue | Los Angeles, CA 90023

## PROPERTY HIGHLIGHTS

- Premier Industrial Park Low CAM
- 28' Clear Height
- Two (2) Dock High Loading Doors
- 3,710 SF of Office/Design Space
- 20 Fenced, Secure, Concrete Parking
- K-25 ESFR Sprinklers
- Easy Access to 10, 5, 60, 110, 710 & 101 Fwys

- Minutes from Downtown, Vernon, and Arts District
- 4% to Co-op Brokers if Lease Signed Before June 30, 2024
- Flex Lease Terms
- Lease Rate \$1.70/SF/Month, MG, plus an estimated \$0.13 CAM/SF/Month
- Ideal Distribution Facility