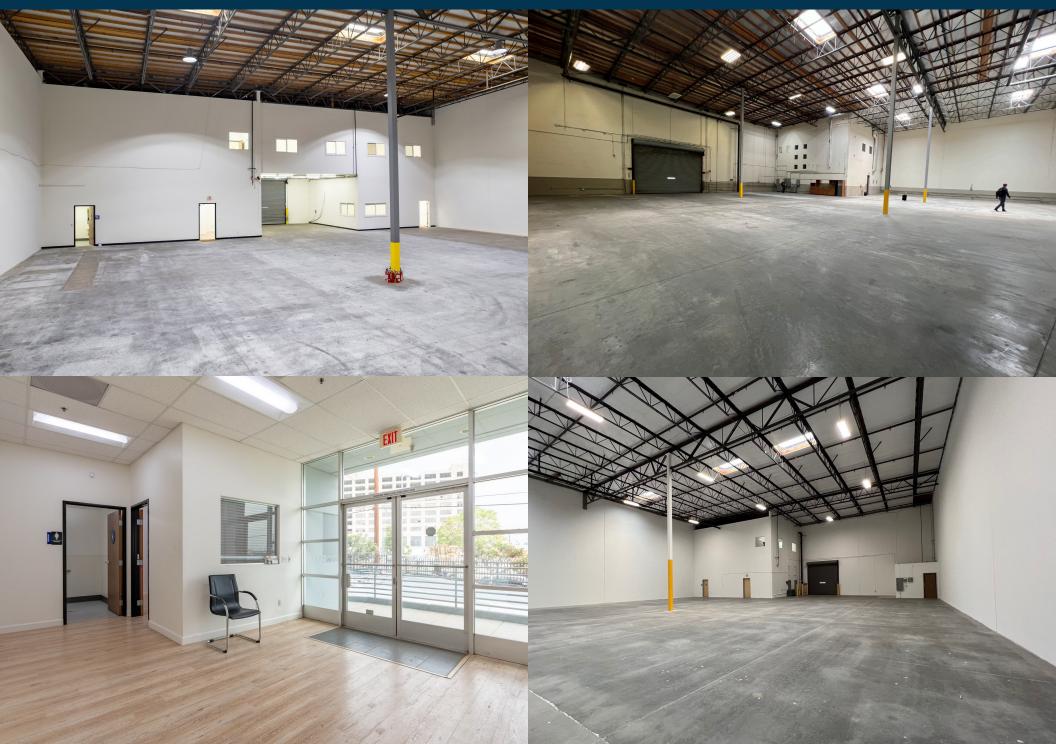

## PROPERTY HIGHLIGHTS

- Premier Industrial Park Low CAM
- 28' Clear Height
- Two (2) Dock High Loading Doors
- 3,710 SF of Office/Design Space
- 20 Fenced, Secure, Concrete Parking
- K-25 ESFR Sprinklers
- Easy Access to 10, 5, 60, 110, 710 & 101 Fwys

## 1525- 1535 OVERALL FLOOR PLAN 19,316 SF

**TOTAL** 19,316 SF

PLAN LAYOUT SUBJECT TO FIELD CONDITIONS AND MAY DIFFER FROM PLAN AS SHOWN. ALL INFORMATION PRESENTED ON THIS DRAWING IS PRESUMED TO BE ACCURATE, HOWEVER TENANT SHOULD VERIFY PERTINENT INFORMATION PRIOR TO COMMITTING TO A LEASE. ANY FURNITURE OR APPLIANCES SHOWN ON PLAN ARE FOR CONCEPT ONLY AND WILL BE TENANT PROVIDED.