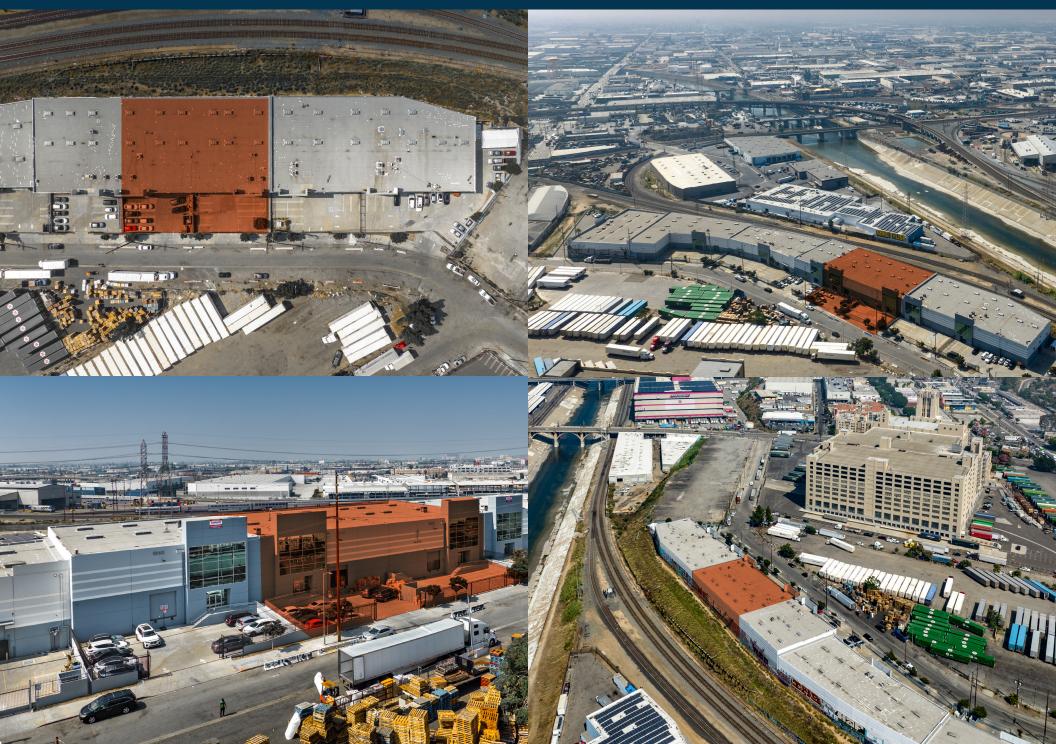

## 19,316 SF AVAILABLE FOR LEASE

INSTITUTIONALLY MANAGED | FLEXIBILITY TO GROW IN A PORTFOLIO | DELIVERING UNPRECEDENTED CUSTOMER SERVICE 1525-1535 Rio Vista Avenue | Los Angeles, CA 90023

## PROPERTY HIGHLIGHTS

- Premier Industrial Park Low CAM
- 28' Clear Height
- Two (2) Dock High Loading Doors
- 3,710 SF of Office/Design Space
- 20 Fenced, Secure, Concrete Parking
- K-25 ESFR Sprinklers
- Easy Access to 10, 5, 60, 110, 710 & 101 Fwys

- Minutes from Downtown, Vernon, and Arts District
- 4% to Co-op Brokers if Lease Signed Before June 30, 2024
- Flex Lease Terms
- Lease Rate \$1.70/SF/Month, MG, plus an estimated \$0.13 CAM/SF/Month
- Ideal Distribution Facility