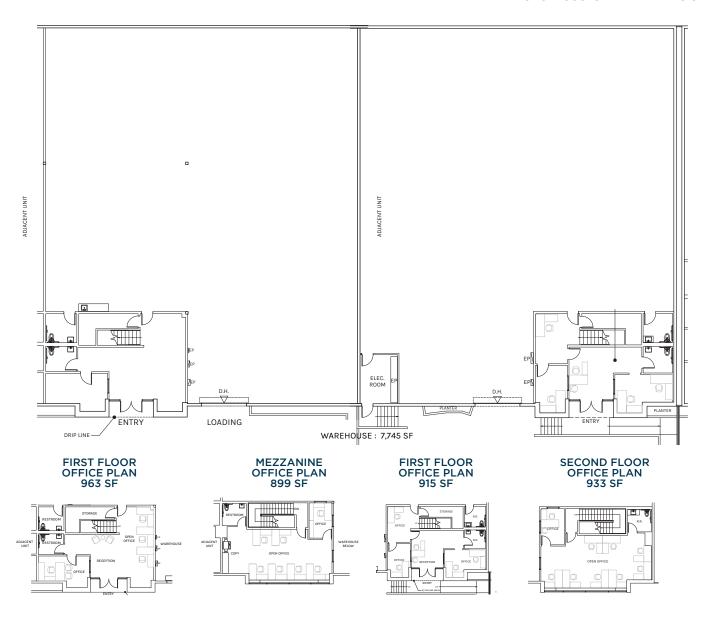

## 1525- 1535 OVERALL FLOOR PLAN 19,316 SF

**TOTAL** 19,316 SF

PLAN LAYOUT SUBJECT TO FIELD CONDITIONS AND MAY DIFFER FROM PLAN AS SHOWN. ALL INFORMATION PRESENTED ON THIS DRAWING IS PRESUMED TO BE ACCURATE, HOWEVER TENANT SHOULD VERIFY PERTINENT INFORMATION PRIOR TO COMMITTING TO A LEASE. ANY FURNITURE OR APPLIANCES SHOWN ON PLAN ARE FOR CONCEPT ONLY AND WILL BE TENANT PROVIDED.