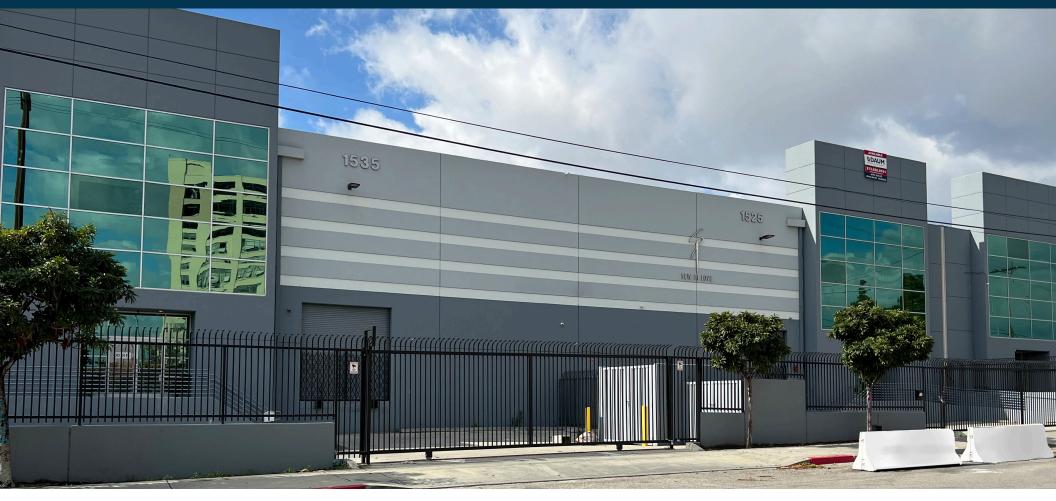

## 19,316 SF AVAILABLE FOR LEASE

INSTITUTIONALLY MANAGED | FLEXIBILITY TO GROW IN A PORTFOLIO | DELIVERING UNPRECEDENTED CUSTOMER SERVICE 1525-1535 Rio Vista Avenue | Los Angeles, CA 90023

## PROPERTY HIGHLIGHTS

- Premier Industrial Park Low CAM
- 28' Clear Height
- Two (2) Dock High Loading Doors
- 3,710 SF of Office/Design Space
- 20 Fenced, Secure, Concrete Parking
- K-25 ESFR Sprinklers
- Easy Access to 10, 5, 60, 110, 710 & 101 Fwys

- Minutes from Downtown, Vernon, and Arts District
- 4% to Co-op Brokers if Lease Signed Before June 30, 2024
- Flex Lease Terms
- Lease Rate \$1.70/SF/Month, MG, plus an estimated \$0.13 CAM/SF/Month
- Ideal Distribution Facility