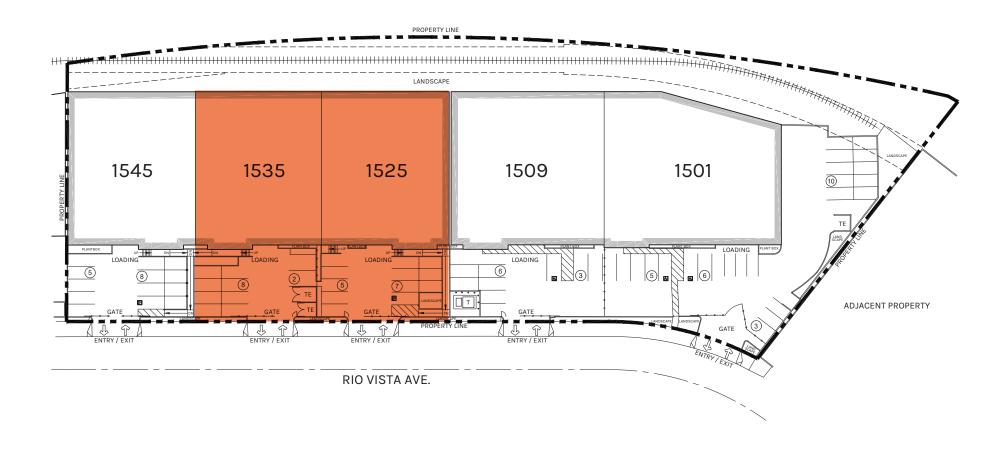

## 19,316 SF AVAILABLE FOR LEASE

INSTITUTIONALLY MANAGED | FLEXIBILITY TO GROW IN A PORTFOLIO | DELIVERING UNPRECEDENTED CUSTOMER SERVICE 1525-1535 Rio Vista Avenue | Los Angeles, CA 90023